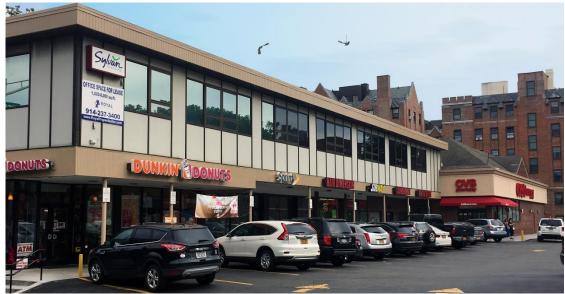

Fleetwood Plaza is a 2-level shopping center located at the intersection of Bronx River Road and Midland Avenue in Yonkers, alongside the Bronx River Parkway and Cross County Parkway Intersection. The Fleetwood Train station is steps away and local bus routes serve the area. This center has a new façade, sidewalk and parking lot as well as municipal and street parking. Geller Family Dental currently shares the center with CVS, Sprint, Dunkin' Donuts, Sylvan Learning Center, Subway, Hair Dimensions and many more. There is currently a 3,500 square foot space available for lease, ideal for medical or retail use.