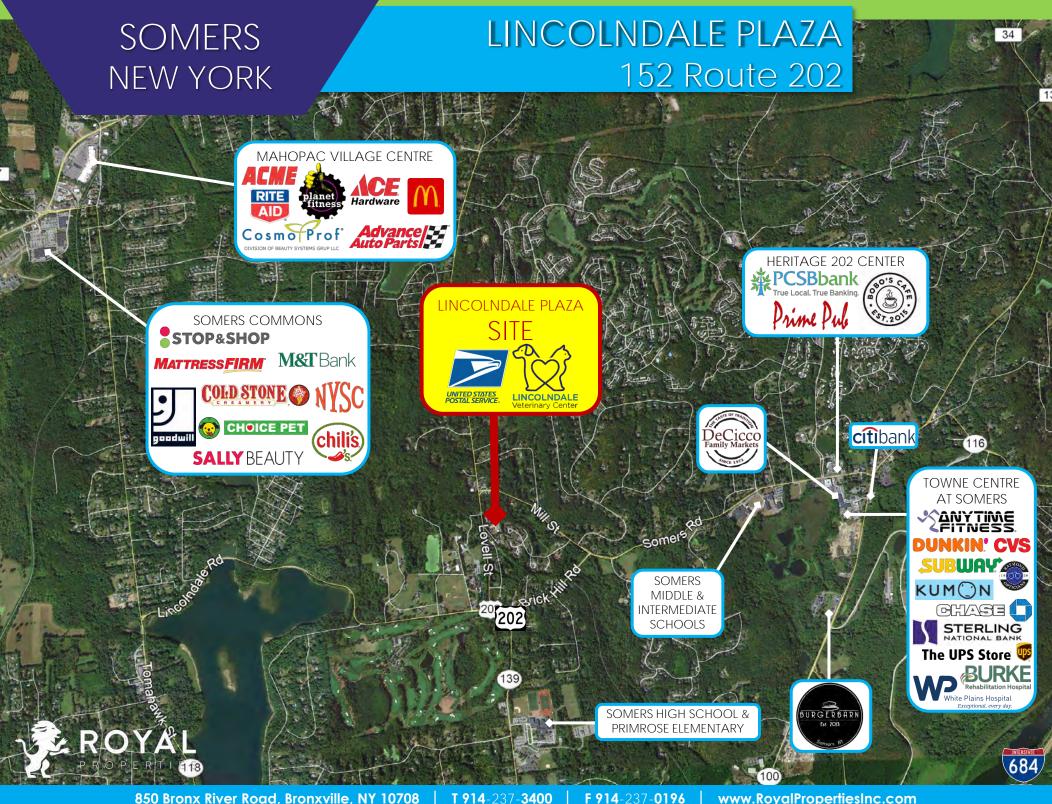

## **NEIGHBORING RETAILERS:**

DeCicco Family Markets, CVS, Chase, Anytime Fitness, Dunkin', Sterling Bank, Raymond Opticians, Citibank, Subway, Kumon, The UPS Store, PCSB Bank, Burke Rehabilitation, and more

# SOMERS NEW YORK

# LINCOLNDALE PLAZA 152 Route 202

LOVELL STREET