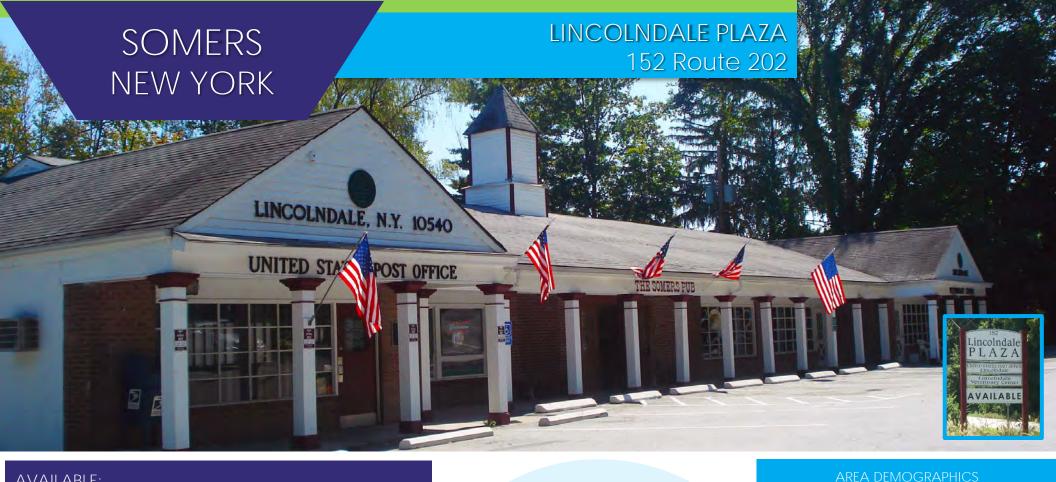

# SOMERS NEW YORK

# LINCOLNDALE PLAZA 152 Route 202

LOVELL STREET

AVAILABLE: 100% Leased