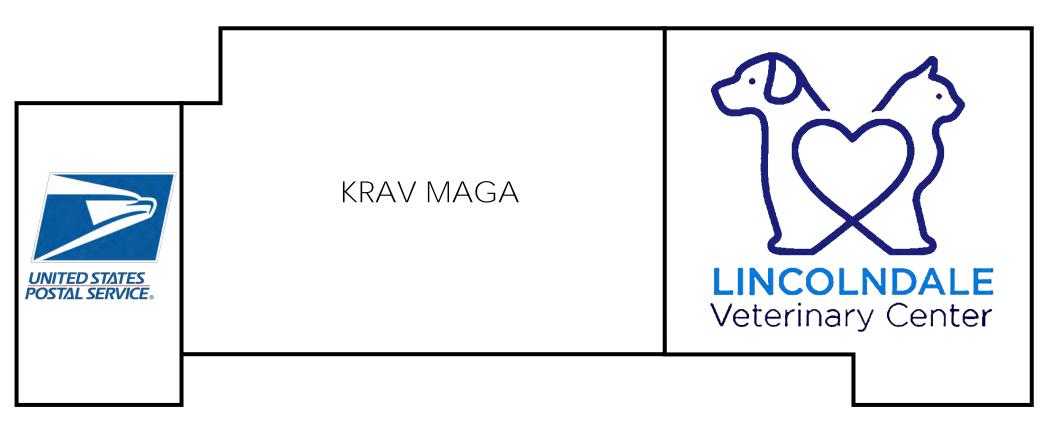

### **TENANTS:**

United States Postal Service, Krav Maga, and Lincolndale Veterinary Center

#### ADDITIONAL INFORMATION:

- 5,260 SF Shopping Center
- 64 Parking Spaces
- Two Curb Cuts

RENT:

Call for Details