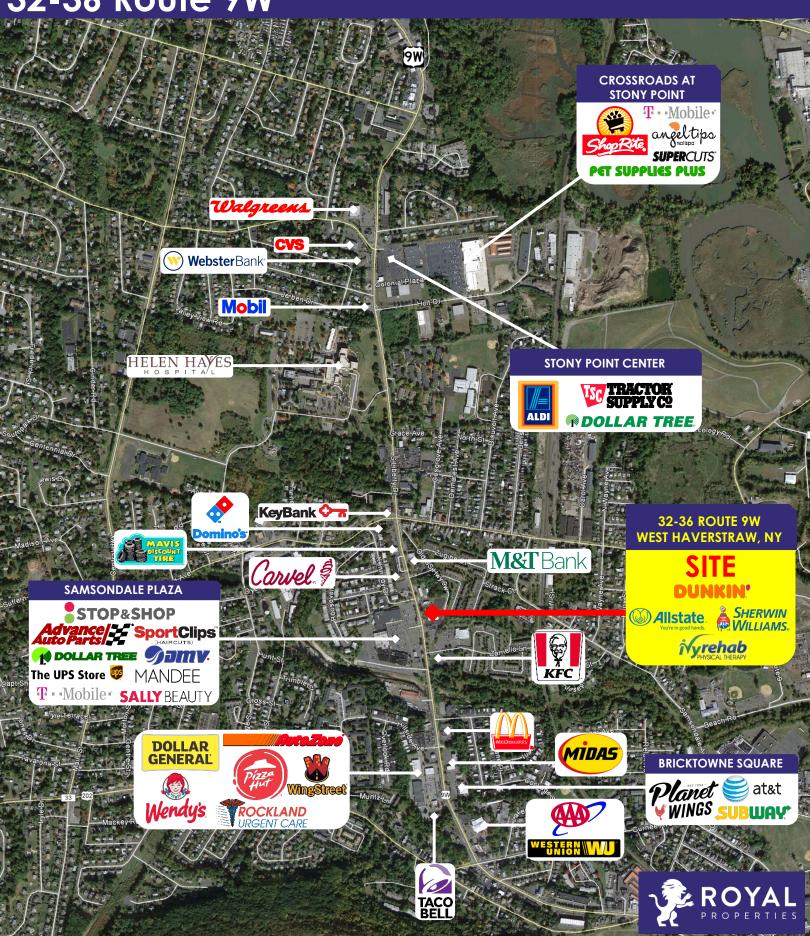

#### **NEIGHBORING RETAILERS:**

Stop & Shop, Dollar Tree, Advance Auto Parts, T-Mobile, Sally Beauty, ShopRite, Walgreens, CVS, Mavis Tire, McDonald's, Key Bank, Pet Supplies Plus, Domino's, Carvel, AutoZone, Dollar General, Wendy's and many more

#### **ADDITIONAL INFORMATION:**

- 20,000 SF Redeveloped Strip Center
- 60' of Frontage on Route 9W
- Opposite Samsondale Plaza and Super Stop & Shop