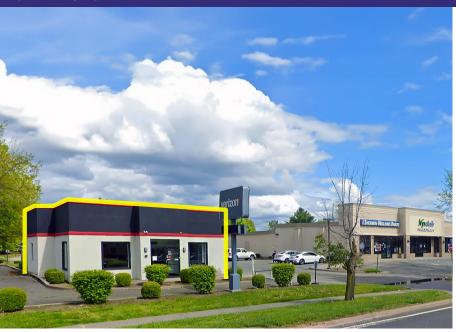

#### **AVAILABLE:**

2,300 SF Outparcel 6,000 SF End Cap (60' x 100') Divisions Considered

#### **CO-TENANTS:**

Sherwin Williams, Ivy Rehab Physical Therapy, Dunkin' and Allstate Insurance

#### **ADDITIONAL INFORMATION:**

- 20,000 SF Redeveloped Strip Center
- 60' of Frontage on Route 9W
- Opposite Samsondale Plaza and Super Stop & Shop