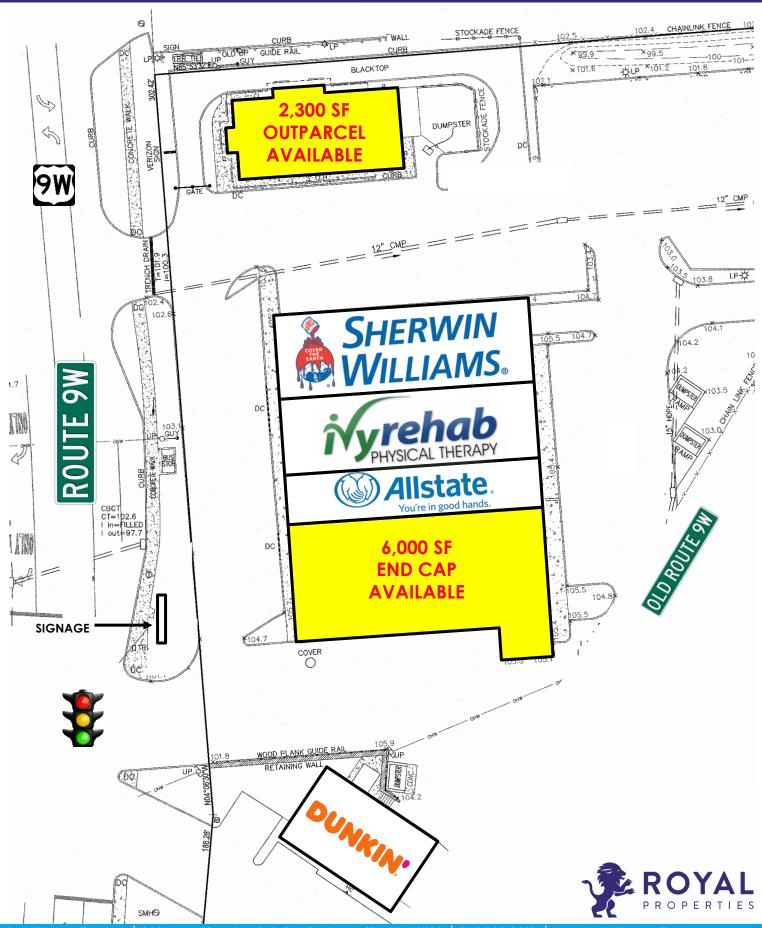

#### **AVAILABLE:**

2,300 SF Outparcel 6,000 SF End Cap (60' x 100') Divisions Considered

#### **CO-TENANTS:**

Sherwin Williams, Ivy Rehab Physical Therapy, Dunkin' and Allstate Insurance

#### **ADDITIONAL INFORMATION:**

- 20,000 SF Redeveloped Strip Center
- 60' of Frontage on Route 9W
- Opposite Samsondale Plaza and Super Stop & Shop