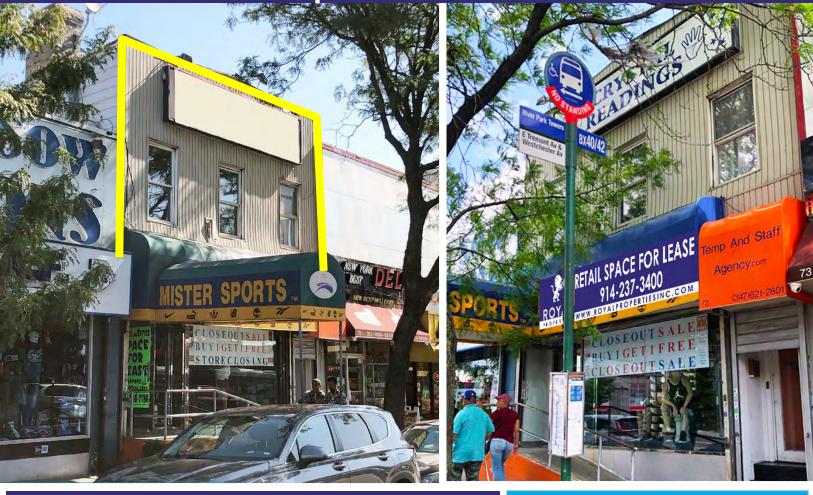

## RETAIL SPACE FOR LEASE

AVAILABLE: 1,000 SF – 2<sup>nd</sup> Floor

#### ADDITIONAL INFORMATION:

- Retail Storefront in a 3,500 SF Two Story Building
- Former Mister Sports
- 23' of Frontage on Westchester Square
- Located in the Heart of Westchester Square, One of the Busiest Retail Corridors in the Bronx
- Conveniently Situated in Front of the BX-40/42 Bus Stop and One Block from the Westchester Square 6 Subway Station