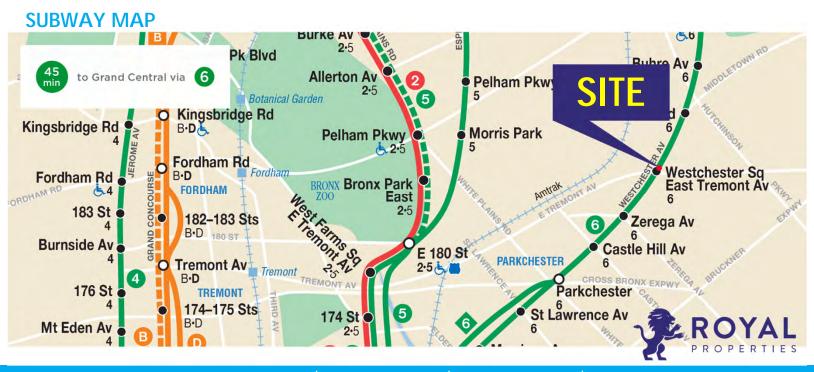

#### ADDITIONAL INFORMATION:

- Retail Storefront in a 3,500 SF Two Story Building
- Former Mister Sports
- 23' of Frontage on Westchester Square
- Located in the Heart of Westchester Square, One of the Busiest Retail Corridors in the Bronx
- Conveniently Situated in Front of the BX-40/42 Bus Stop and One Block from the Westchester Square 6 Subway Station