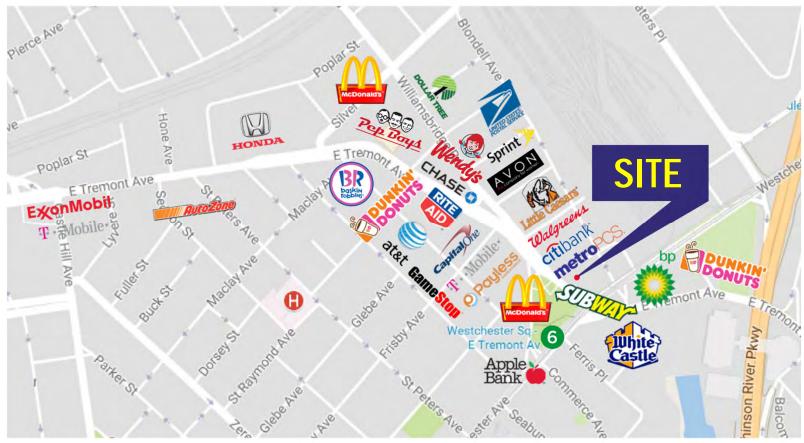

#### **NEIGHBORING RETAILERS:**

Metro PCS, Subway, Boost Mobile, Key Food, Little Caesars, Citibank, White Castle, Dunkin', Walgreens, McDonald's, USPS, Rite Aid, Pep Boy's, Chase, GameStop, AT&T, Sprint, Dollar Tree, Capital One and many more

### **RETAIL MAP**

850 Bronx River Road, Bronxville, NY 10708 T 914-237-3400 F 914-237-0196 www.RoyalPropertiesInc.com