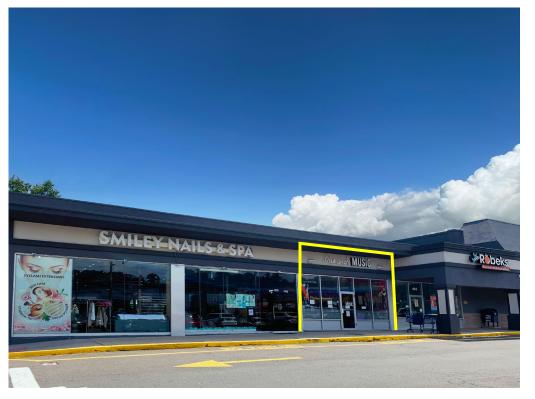

# 2,000 SF RETAIL SPACE FOR LEASE

## AVAILABLE: 2,000 SF (20' × 100')

**CO-TENANTS:** Marshalls, T-Mobile, Subway, Smiley Nails & Spa, Robeks Fruit Smoothies & Healthy Eats, Vedas Indian Cuisine, Warehouse Wines & Spirits and Elegance Cleaners