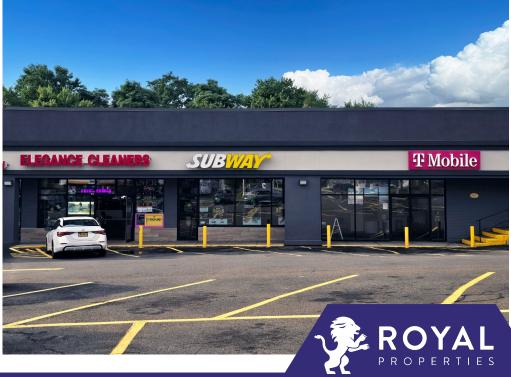

# 2,000 SF RETAIL SPACE FOR LEASE

## AVAILABLE: 2,000 SF (20' × 100')

**CO-TENANTS:** Marshalls, T-Mobile, Subway, Smiley Nails & Spa, Robeks Fruit Smoothies & Healthy Eats, Vedas Indian Cuisine, Warehouse Wines & Spirits and Elegance Cleaners