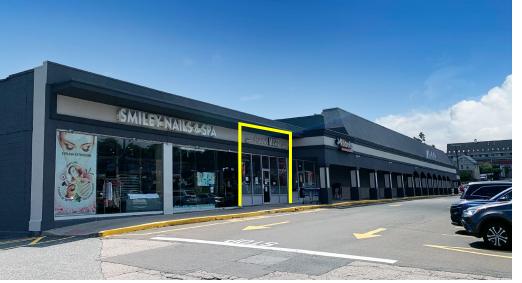

# 2,000 SF RETAIL SPACE FOR LEASE

## AVAILABLE: 2,000 SF (20' × 100')

**CO-TENANTS:** Marshalls, T-Mobile, Subway, Smiley Nails & Spa, Robeks Fruit Smoothies & Healthy Eats, Vedas Indian Cuisine, Warehouse Wines & Spirits and Elegance Cleaners