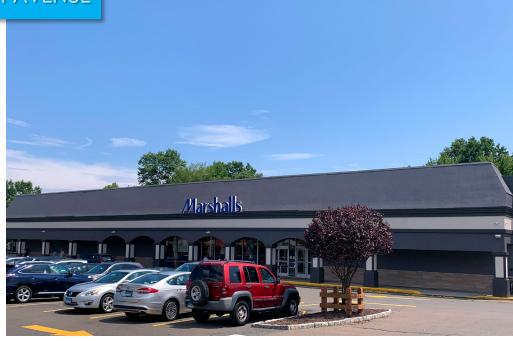

## AVAILABLE: 2,000 SF (20' × 100')

**CO-TENANTS:** Marshalls, T-Mobile, Subway, Smiley Nails & Spa, Robeks Fruit Smoothies & Healthy Eats, Vedas Indian Cuisine, Warehouse Wines & Spirits and Elegance Cleaners

#### **PROPERTY HIGHLIGHTS:**

- 45,658 SF Strip Center
- Strong Anchor, Marshalls, Recently Renewed Lease Thru 2035

Westport Avenue

- Situated at a Signaled Intersection
- Tremendous Visibility on Route 1
- Excellent Parking
- In Close Proximity to I-95, Route 7 and Route 15