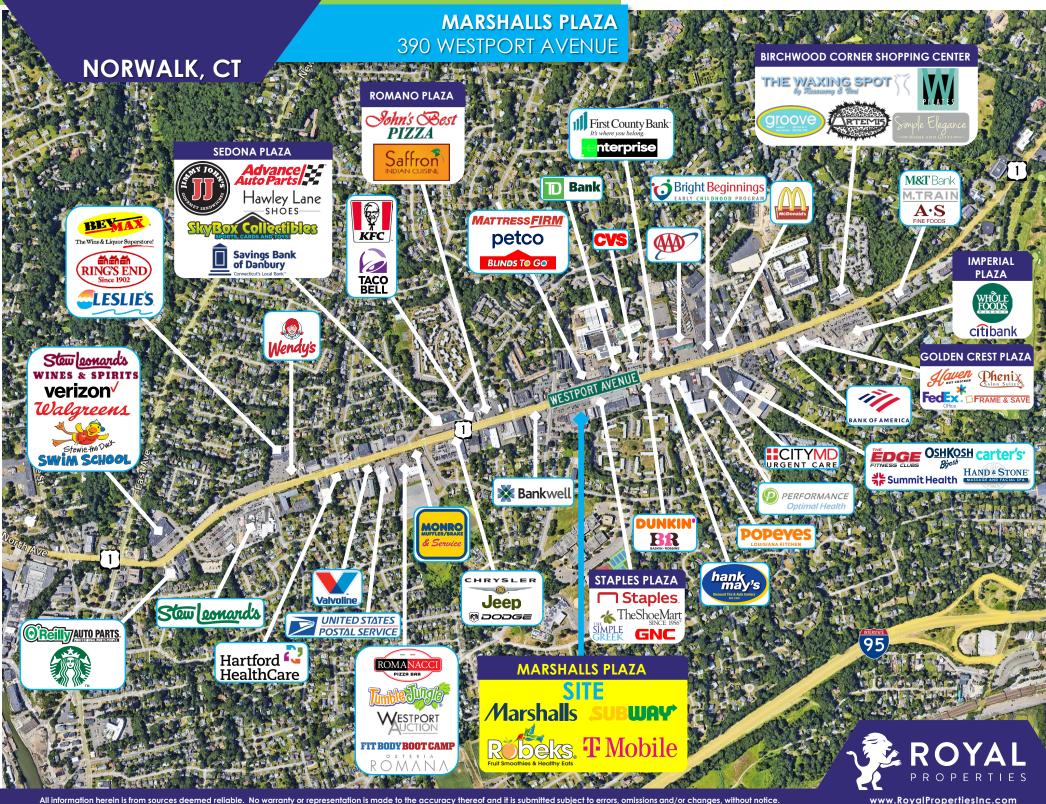

#### **NEIGHBORING RETAILERS:**

Whole Foods, Stew Leonard's, Starbucks, Advance Auto Parts, Petco, Edge Fitness, Summit Health, Verizon, KFC, Walgreens, Dunkin', Taco Bell, Staples, Jimmy John's, GNC, Hartford Healthcare, McDonald's, CityMD, Popeyes, and many more

### MARSHALLS PLAZA 390 WESTPORT AVENUE

## NORWALK, CT

All information herein is from sources deemed reliable. No warranty or representation is made to the accuracy thereof and it is submitted subject to errors, omissions and/or changes, without notice.