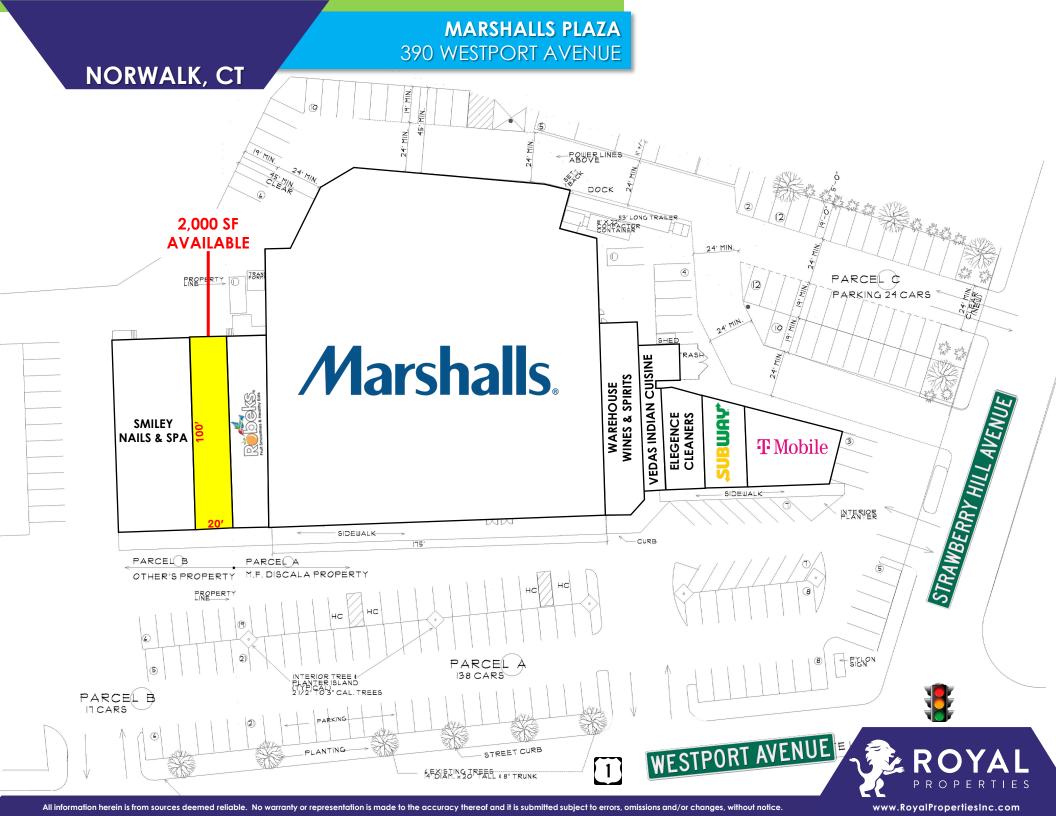

## MARSHALLS PLAZA 390 WESTPORT AVENUE

## AVAILABLE: 2,000 SF (20' × 100')

**CO-TENANTS:** Marshalls, T-Mobile, Subway, Smiley Nails & Spa, Robeks Fruit Smoothies & Healthy Eats, Vedas Indian Cuisine, Warehouse Wines & Spirits and Elegance Cleaners

#### **PROPERTY HIGHLIGHTS:**

- 45,658 SF Strip Center
- Strong Anchor, Marshalls, Recently Renewed Lease Thru 2035

Westport Avenue

- Situated at a Signaled Intersection
- Tremendous Visibility on Route 1
- Excellent Parking
- In Close Proximity to I-95, Route 7 and Route 15

### MARSHALLS PLAZA 390 WESTPORT AVENUE

## NORWALK, CT

All information herein is from sources deemed reliable. No warranty or representation is made to the accuracy thereof and it is submitted subject to errors, omissions and/or changes, without notice.