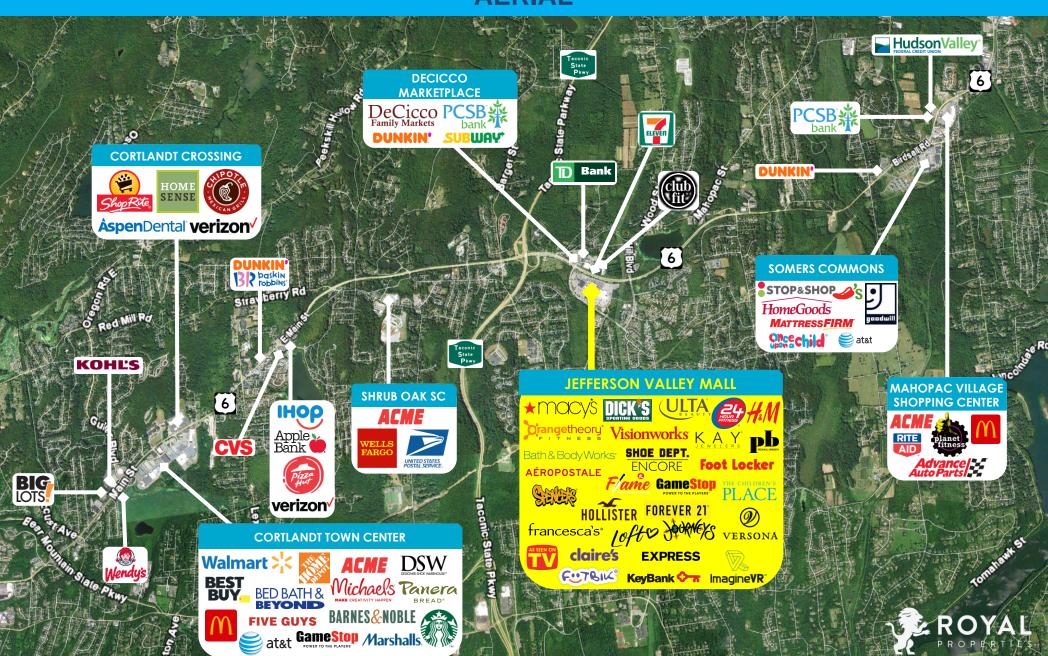

, Foot Locker, Shoe Dept. Encore and more
- All Uses Considered Including Retail, Entertainment, Medical, Showroom and more
- Multiple Entrances
- 2,950+ Parking Spaces





#### **ADDITIONAL INFO**

- 583,037 SF GLA
- Situated in Affluent Northern Westchester County
- Newly Renovated in 2018
- Excellent Visibility from Route 6 and Close Proximity to the Taconic State Parkway
- TRAFFIC COUNTS:
  - 20,784 Cars per Day Along Route 6
  - 52,699 Cars per Day Along Taconic State Parkway
  - 3,578 Cars per Day Along Lee Boulevard
- RENT: Call For Details
- CAM/Taxes: Call For Details



650 LEE BOULEVARD - YORKTOWN HEIGHTS, NY



#### SITE PLAN - UPPER LEVEL





650 LEE BOULEVARD - YORKTOWN HEIGHTS, NY



SITE PLAN - LOWER LEVEL





650 LEE BOULEVARD - YORKTOWN HEIGHTS, NY



#### **AERIAL**



JEFFERSON VALLEY

650 LEE BOULEVARD - YORKTOWN HEIGHTS, NY