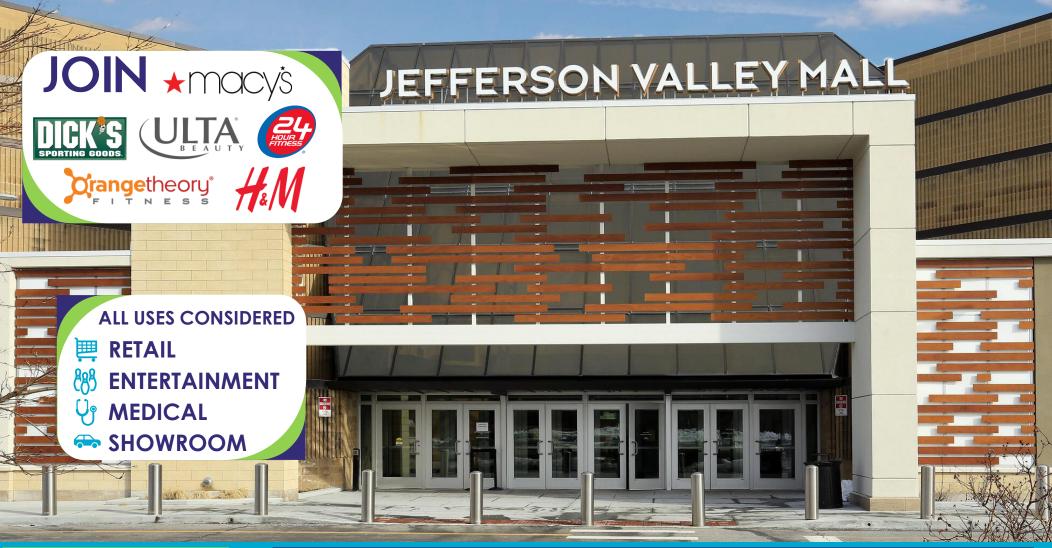

# RETAIL/ENTERTAINMENT/MEDICAL/SHOWROOM PARKING FOR OVER 2,950 VEHICLES

650 LEE BOULEVARD - YORKTOWN HEIGHTS, NY

#### **FEATURES**

- Small & Large Spaces Available for Lease
- Join Macy's, Dick's Sporting Goods, ULTA, 24 Hour Fitness, Bath & Body Works, Express, Kay Jewelers, Francesca's, H&M, LOFT, Orangetheory Fitness, Visionworks, Flame Asian Bistro, Peekskill Brewery, Aeropostale, GameStop, Forever 21, Hollister, The Children's Place, Imagine VR, Foot Locker, Shoe Dept. Encore and more
- All Uses Considered Including Retail, Entertainment, Medical, Showroom and more
- Multiple Entrances
- 2,950+ Parking Spaces