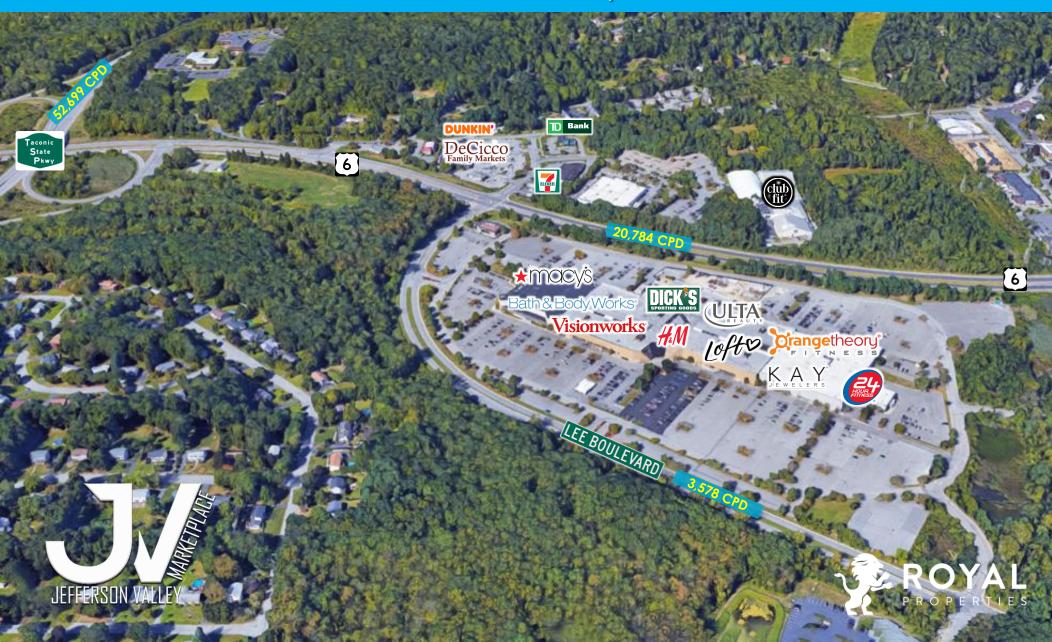

#### **ADDITIONAL INFO**

- 583,037 SF GLA
- Situated in Affluent Northern Westchester County
- Newly Renovated in 2018
- Excellent Visibility from Route 6 and Close Proximity to the Taconic State Parkway
- TRAFFIC COUNTS:
  - 20,784 Cars per Day Along Route 6
  - 52,699 Cars per Day Along Taconic State Parkway
  - 3,578 Cars per Day Along Lee Boulevard
- RENT: Call For Details
- CAM/Taxes: Call For Details

#### **AERIAL**

JEFFERSON VALLEY

650 LEE BOULEVARD - YORKTOWN HEIGHTS, NY