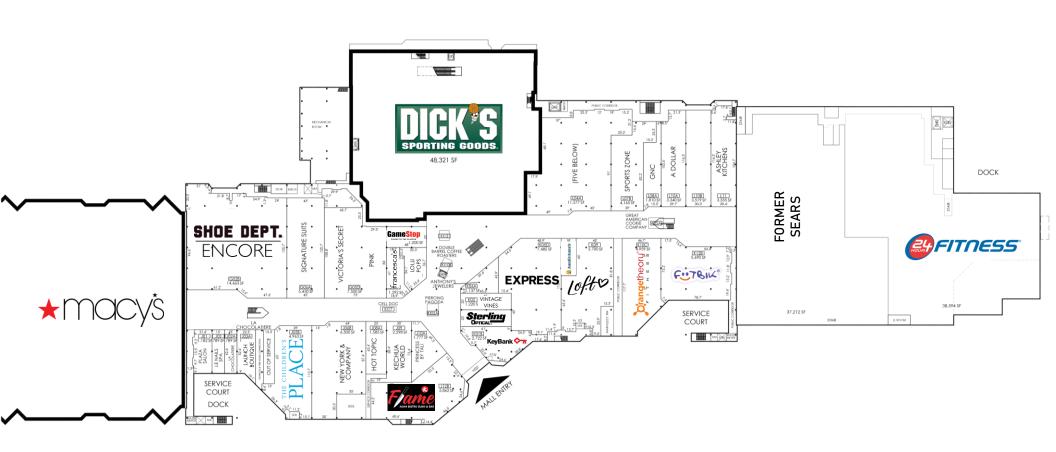

#### SITE PLAN - UPPER LEVEL

650 LEE BOULEVARD - YORKTOWN HEIGHTS, NY

SITE PLAN - LOWER LEVEL

650 LEE BOULEVARD - YORKTOWN HEIGHTS, NY