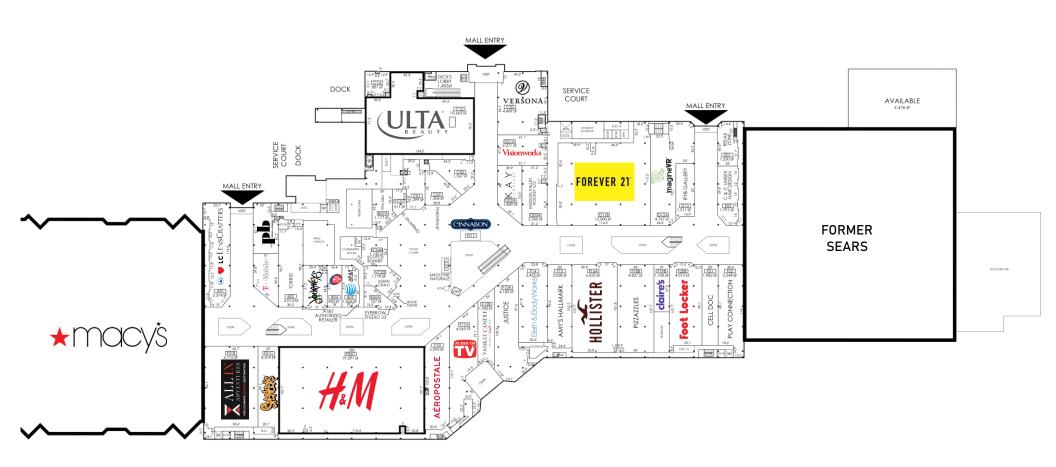

#### SITE PLAN - UPPER LEVEL

650 LEE BOULEVARD - YORKTOWN HEIGHTS, NY

SITE PLAN - LOWER LEVEL

650 LEE BOULEVARD - YORKTOWN HEIGHTS, NY