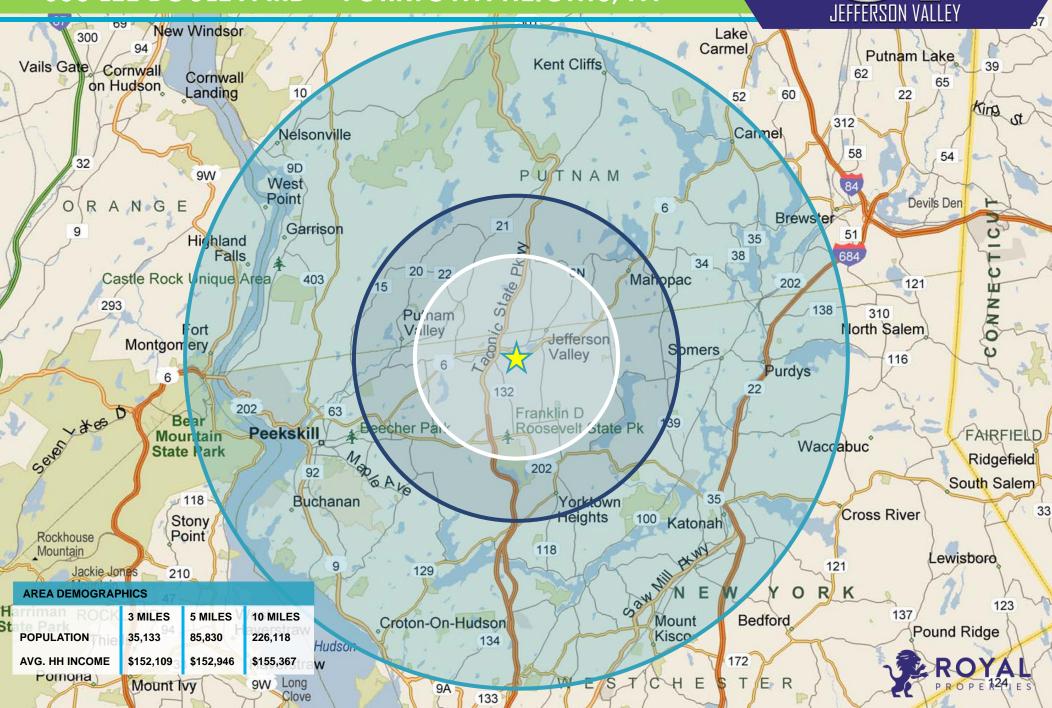

d Including Retail, Entertainment, Medical, Showroom and more
- Multiple Entrances
- 2,950+ Parking Spaces





#### **ADDITIONAL INFO**

- 583,037 SF GLA
- Situated in Affluent Northern Westchester County
- Newly Renovated in 2018
- Excellent Visibility from Route 6 and Close Proximity to the Taconic State Parkway
- TRAFFIC COUNTS:
  - 20,784 Cars per Day Along Route 6
  - 52,699 Cars per Day Along Taconic State Parkway
  - 3,578 Cars per Day Along Lee Boulevard
- RENT: Call For Details
- CAM/Taxes: Call For Details



650 LEE BOULEVARD - YORKTOWN HEIGHTS, NY



#### SITE PLAN - UPPER LEVEL





650 LEE BOULEVARD - YORKTOWN HEIGHTS, NY



SITE PLAN - LOWER LEVEL





650 LEE BOULEVARD - YORKTOWN HEIGHTS, NY



#### **AERIAL**



JEFFERSON VALLEY

650 LEE BOULEVARD - YORKTOWN HEIGHTS, NY