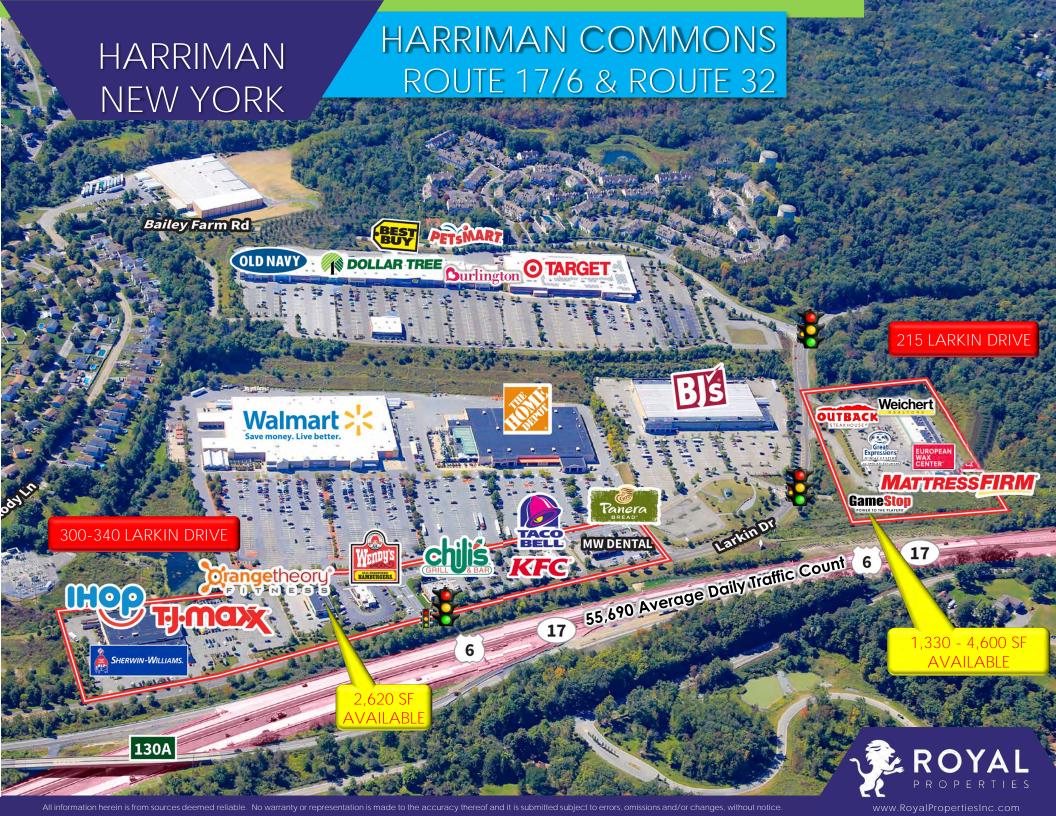

# HARRIMAN **NEW YORK**

# AVAILABLE: 2,620 SF End Cap

1,330 - 4,600 SF In Line

### **CO-TENANTS:**

TJ Maxx, Outback Steakhouse, Sherwin Williams. Panera, KFC, Taco Bell, Wendy's, GameStop, IHOP, Great Expressions Dental Center, Orangetheory Fitness, Verizon, MW Dental, Weichert Realty, Mattress Firm and more

#### **NEIGHBORING RETAILERS:**

Walmart, BJ's, Home Depot, Target, Burlington Coat Factory, Best Buy, PetSmart, Kohl's, Michael's, ALDI, ULTA Beauty, TGI Fridays, Dunkin', Eileen Fisher, Staples, Talbots and Woodbury Commons Outlets

# TRAFFIC COUNTS:

55,690 Cars Per Day Along Route 6/17

## PROPERTY HIGHLIGHTS:

- 109.667+/- SF of Harriman Commons' 700,000 SF GLA with over 3,800 Parking Spaces
- Strategically Located in Orange County at the Intersection of Route 6, 17, 32 and 1-87
- Close Proximity to Woodbury Commons Premium Outlets, New York's Luxury **Outlet Shopping Center**
- Shadow Anchored by Walmart Supercenter, BJ's, Home Depot, and Target