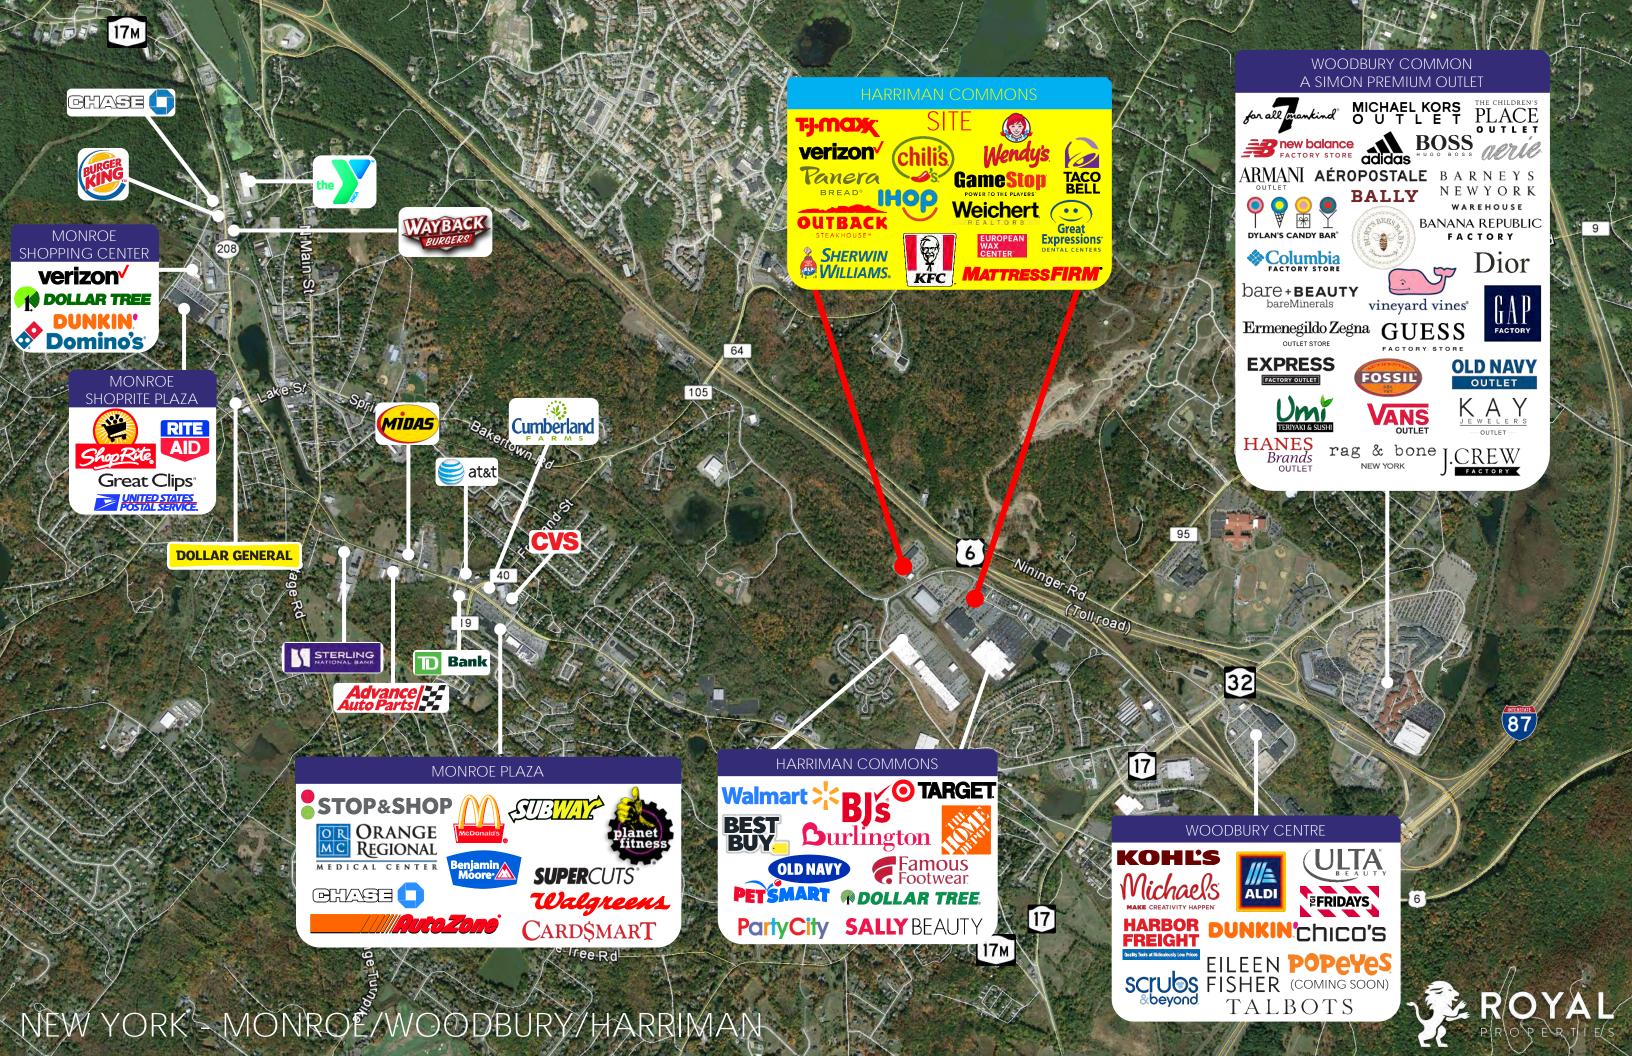

#### **NEIGHBORING RETAILERS:**

Walmart, BJ's, Home Depot, Target, Burlington Coat Factory, Best Buy, PetSmart, Kohl's, Michael's, ALDI, ULTA Beauty, TGI Fridays, Dunkin', Eileen Fisher, Staples, Talbots and Woodbury Commons Outlets

## PROPERTY HIGHLIGHTS:

- 109.667+/- SF of Harriman Commons' 700,000 SF GLA with over 3,800 Parking Spaces
- Strategically Located in Orange County at the Intersection of Route 6, 17, 32 and 1-87
- Close Proximity to Woodbury Commons Premium Outlets, New York's Luxury **Outlet Shopping Center**
- Shadow Anchored by Walmart Supercenter, BJ's, Home Depot, and Target