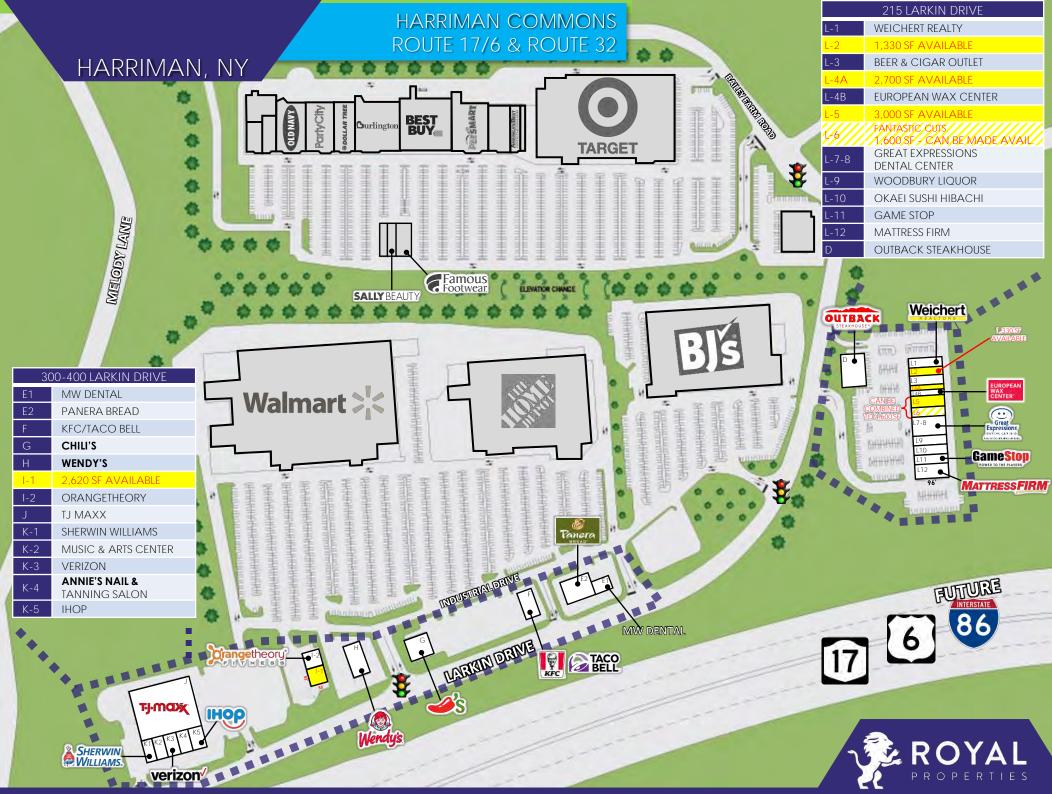

# AVAILABLE: 2,620 SF End Cap

1,330 - 4,600 SF In Line

### **CO-TENANTS:**

TJ Maxx, Outback Steakhouse, Sherwin Williams. Panera, KFC, Taco Bell, Wendy's, GameStop, IHOP, Great Expressions Dental Center, Orangetheory Fitness, Verizon, MW Dental, Weichert Realty, Mattress Firm and more

## PROPERTY HIGHLIGHTS:

- 109.667+/- SF of Harriman Commons' 700,000 SF GLA with over 3,800 Parking Spaces
- Strategically Located in Orange County at the Intersection of Route 6, 17, 32 and 1-87
- Close Proximity to Woodbury Commons Premium Outlets, New York's Luxury **Outlet Shopping Center**
- Shadow Anchored by Walmart Supercenter, BJ's, Home Depot, and Target