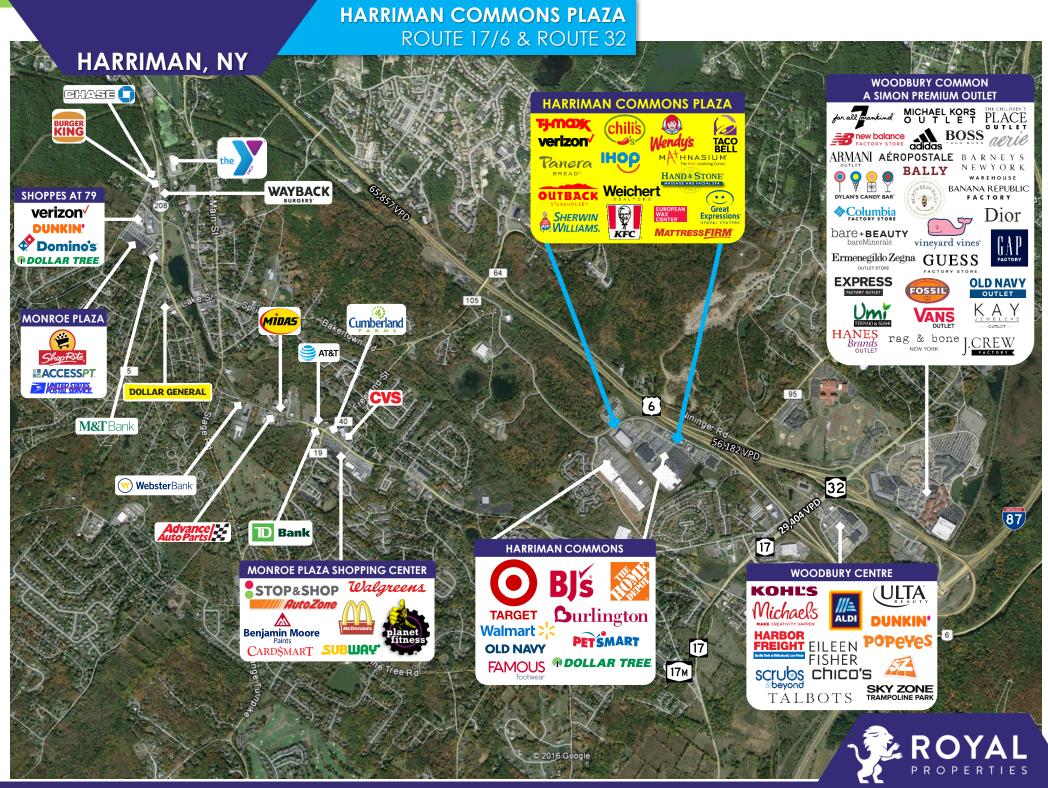

#### **NEIGHBORING RETAILERS:**

Walmart, BJ's, Home Depot, Target, Burlington, SkyZone, PetSmart, Kohl's, Michael's, ALDI, ULTA Beauty, Dunkin', Eileen Fisher, Talbots and Woodbury Commons Outlets

#### **TRAFFIC COUNTS:**

55,690 Cars Per Day Along Route 6/17

### **PROPERTY HIGHLIGHTS:**

- 109,667+/- SF of Harriman Commons' 700,000 SF GLA with over 3,800 Parking Spaces
- Strategically Located in Orange County at the Intersection of Route 6, 17, 32 and I-87
- Close Proximity to Woodbury Commons Premium Outlets, New York's Luxury Outlet Shopping Center
- Shadow Anchored by Walmart Supercenter, BJ's, Home Depot, and Target