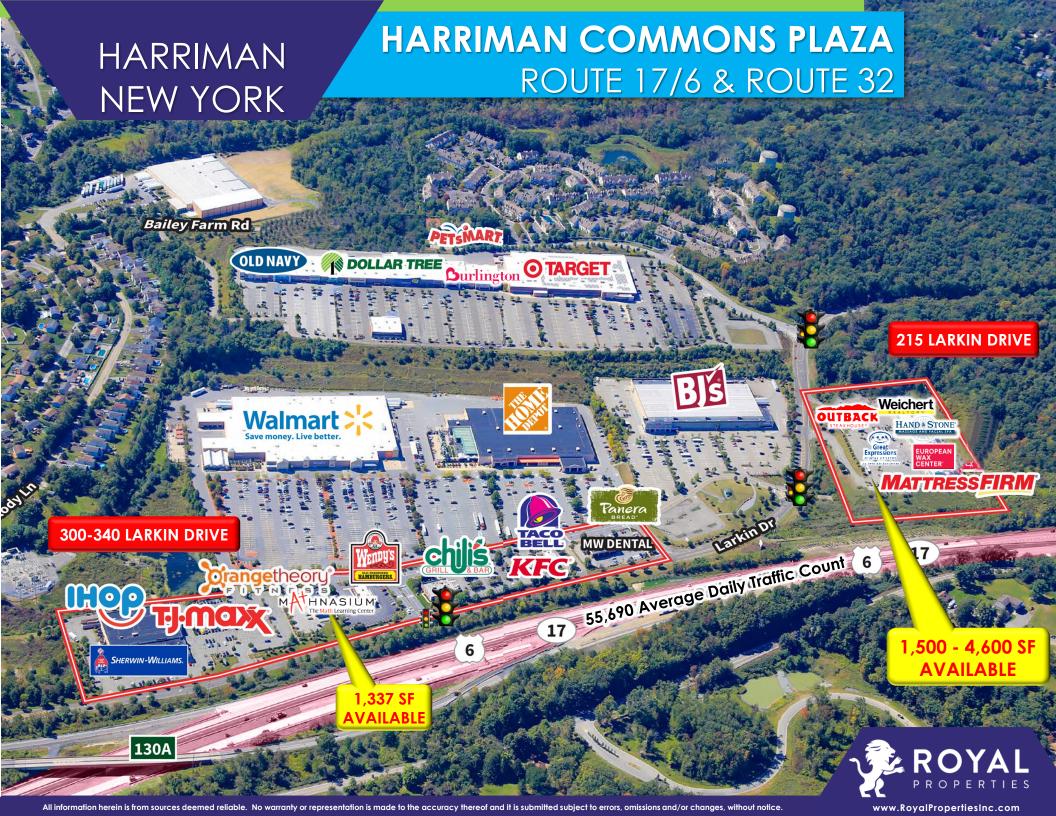

## HARRIMAN NEW YORK

# HARRIMAN COMMONS PLAZA ROUTE 17/6 & ROUTE 32

#### **AVAILABLE:**

1,337 SF End Cap 1,500 – 4,600 SF In Line

#### **CO-TENANTS:**

TJ Maxx, Outback Steakhouse, Sherwin Williams, Panera, KFC, Taco Bell, Wendy's, Hand & Stone, IHOP, Great Expressions Dental Center, Orangetheory Fitness, Mathnasium, Verizon, MW Dental, Weichert Realty, Mattress Firm and more

#### **NEIGHBORING RETAILERS:**

Walmart, BJ's, Home Depot, Target, Burlington, SkyZone, PetSmart, Kohl's, Michael's, ALDI, ULTA Beauty, Dunkin', Eileen Fisher, Talbots and Woodbury Commons Outlets

#### **TRAFFIC COUNTS:**

55,690 Cars Per Day Along Route 6/17

### **PROPERTY HIGHLIGHTS:**

- 109,667+/- SF of Harriman Commons' 700,000 SF GLA with over 3,800 Parking Spaces
- Strategically Located in Orange County at the Intersection of Route 6, 17, 32 and I-87
- Close Proximity to Woodbury Commons Premium Outlets, New York's Luxury Outlet Shopping Center
- Shadow Anchored by Walmart Supercenter, BJ's, Home Depot, and Target