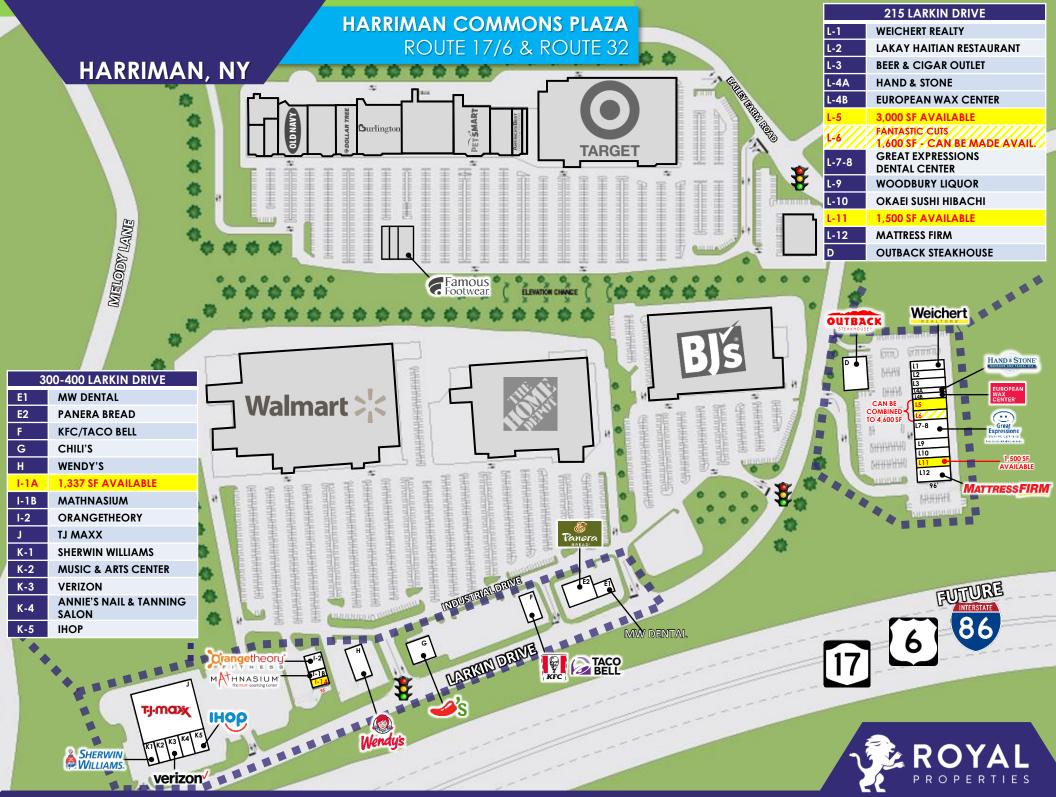

#### **AVAILABLE:**

1,337 SF End Cap 1,500 – 4,600 SF In Line

#### **CO-TENANTS:**

TJ Maxx, Outback Steakhouse, Sherwin Williams, Panera, KFC, Taco Bell, Wendy's, Hand & Stone, IHOP, Great Expressions Dental Center, Orangetheory Fitness, Mathnasium, Verizon, MW Dental, Weichert Realty, Mattress Firm and more

### **PROPERTY HIGHLIGHTS:**

- 109,667+/- SF of Harriman Commons' 700,000 SF GLA with over 3,800 Parking Spaces
- Strategically Located in Orange County at the Intersection of Route 6, 17, 32 and I-87
- Close Proximity to Woodbury Commons Premium Outlets, New York's Luxury Outlet Shopping Center
- Shadow Anchored by Walmart Supercenter, BJ's, Home Depot, and Target