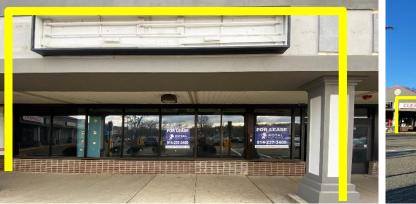

## RETAIL SPACE FOR LEASE Ramapo Shopping Center

AVAILABLE: 1,500 SF

4,400 SF

## Ramapo Shopping Center

**SITE PLAN** 

|     | TENANT                                                                                            | SF      |    | TENANT            | SF     |            |  |
|-----|---------------------------------------------------------------------------------------------------|---------|----|-------------------|--------|------------|--|
| 1   | Walmart                                                                                           | 101,600 | 6  | Queens Nail & Spa | 1,500  |            |  |
| 2   | Rendezvous Kosher Café                                                                            | 1,500   | 7  | AVAILABLE         | 4,400  |            |  |
| 3   | Le Brick                                                                                          | 1,600   | 8  | HearUSA           | 1,000  |            |  |
| 4   | AVAILABLE                                                                                         | 1,500   | 9  | Citibank          | 1,000  | PROPERTIES |  |
| 5   | Liquorland                                                                                        | 1,500   | 10 | ShopRIte          | 50,000 | PROPERTIES |  |
| 850 | 850 Bronx River Road Bronxville NV 10708 T 914-237-3400 F 914-237-0196 Www RoyalPropertiesInc.com |         |    |                   |        |            |  |