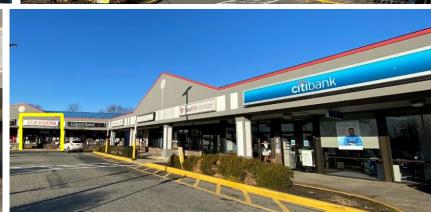

### **CO-TENANTS**:

Walmart, ShopRite, Citibank, Rendezvous Kosher Café, Le Brick, Liquorland, HearUSA, Queens Nail & Spa and more

## Ramapo Shopping Center

**SITE PLAN** 

|     | TENANT                                                                                            | SF      |    | TENANT            | SF     |            |  |
|-----|---------------------------------------------------------------------------------------------------|---------|----|-------------------|--------|------------|--|
| 1   | Walmart                                                                                           | 101,600 | 6  | Queens Nail & Spa | 1,500  |            |  |
| 2   | Rendezvous Kosher Café                                                                            | 1,500   | 7  | AVAILABLE         | 4,400  |            |  |
| 3   | Le Brick                                                                                          | 1,600   | 8  | HearUSA           | 1,000  |            |  |
| 4   | AVAILABLE                                                                                         | 1,500   | 9  | Citibank          | 1,000  | PROPERTIES |  |
| 5   | Liquorland                                                                                        | 1,500   | 10 | ShopRIte          | 50,000 | PROPERTIES |  |
| 850 | 850 Bronx River Road Bronxville NV 10708 T 914-237-3400 F 914-237-0196 Www RoyalPropertiesInc.com |         |    |                   |        |            |  |