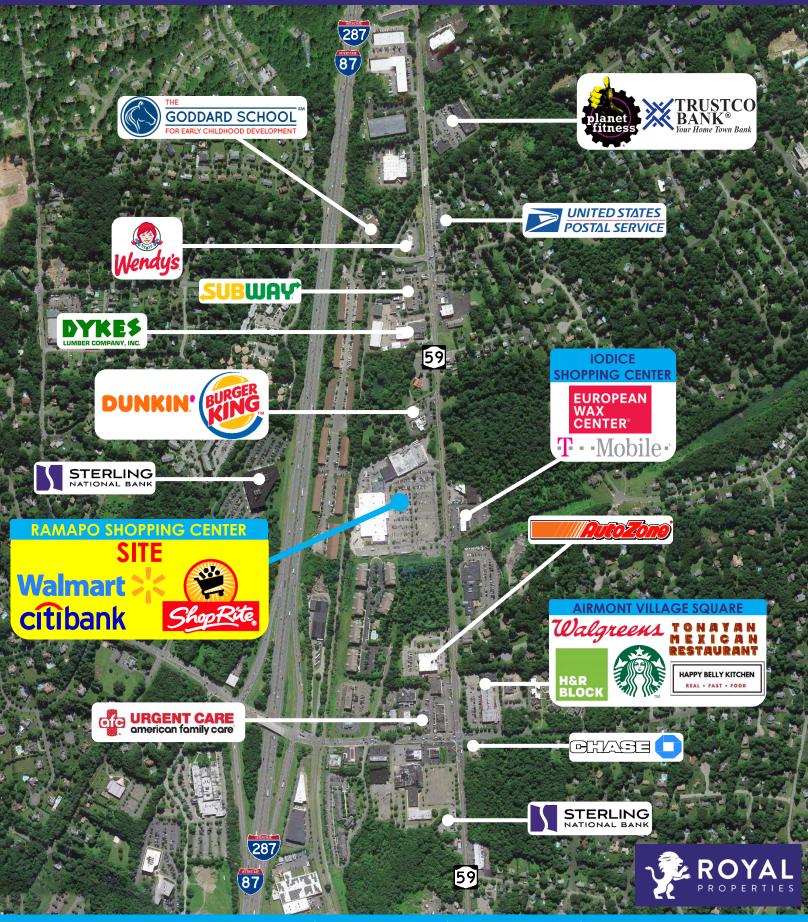

### **NEIGHBORING RETAILERS:**

Walgreens, Starbucks, AFC Urgent Care, AT&T, Club Pilates, Chase Bank, Dunkin' Donuts, Burger King, Sterling National Bank, European Wax Center, T-Mobile, Dykes Lumber Company, Subway, Wendy's, USPS, The Goddard School, Planet Fitness, Trustco Bank and many more