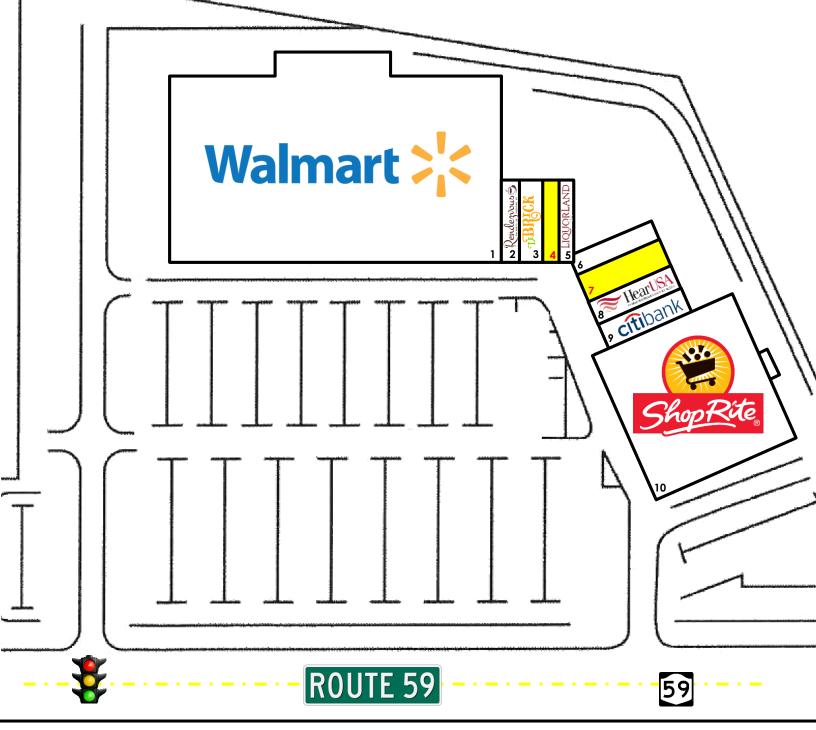

## Ramapo Shopping Center

**SITE PLAN** 

|     | TENANT                                                                                            | SF      |    | TENANT            | SF     |            |  |
|-----|---------------------------------------------------------------------------------------------------|---------|----|-------------------|--------|------------|--|
| 1   | Walmart                                                                                           | 101,600 | 6  | Queens Nail & Spa | 1,500  |            |  |
| 2   | Rendezvous Kosher Café                                                                            | 1,500   | 7  | AVAILABLE         | 4,400  |            |  |
| 3   | Le Brick                                                                                          | 1,600   | 8  | HearUSA           | 1,000  |            |  |
| 4   | AVAILABLE                                                                                         | 1,500   | 9  | Citibank          | 1,000  | PROPERTIES |  |
| 5   | Liquorland                                                                                        | 1,500   | 10 | ShopRIte          | 50,000 | PROPERTIES |  |
| 850 | 850 Bronx River Road Bronxville NV 10708 T 914-237-3400 F 914-237-0196 Www RoyalPropertiesInc.com |         |    |                   |        |            |  |