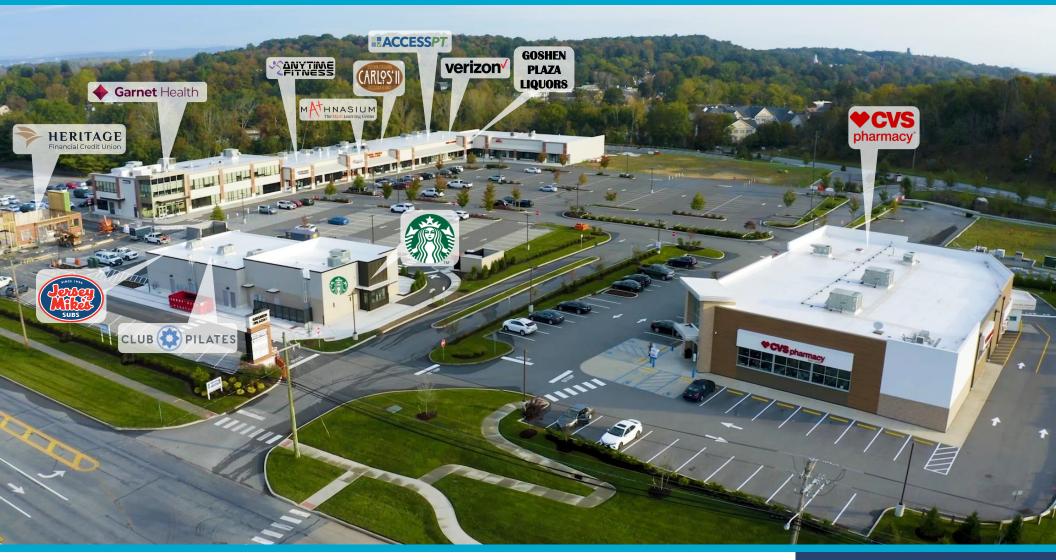

## GOSHEN PLAZA 84-116 CLOWES AVENUE GOSHEN, NY

#### JOIN:

CVS, Starbucks, Access Physical Therapy, Club Pilates, Anytime Fitness, Jersey Mike's Subs, Heritage Financial Credit Union, Verizon, Garnet Health, Mathnasium, Fresh Bites Indian Restaurant and more

#### **NEIGHBORING RETAILERS:**

AutoZone, Burger King, Crystal Run Healthcare, United States Postal Service, Key Bank, Dunkin', Enterprise Car Rental, Beer World, Chase Bank, and many more

**RENT:** Call For Details