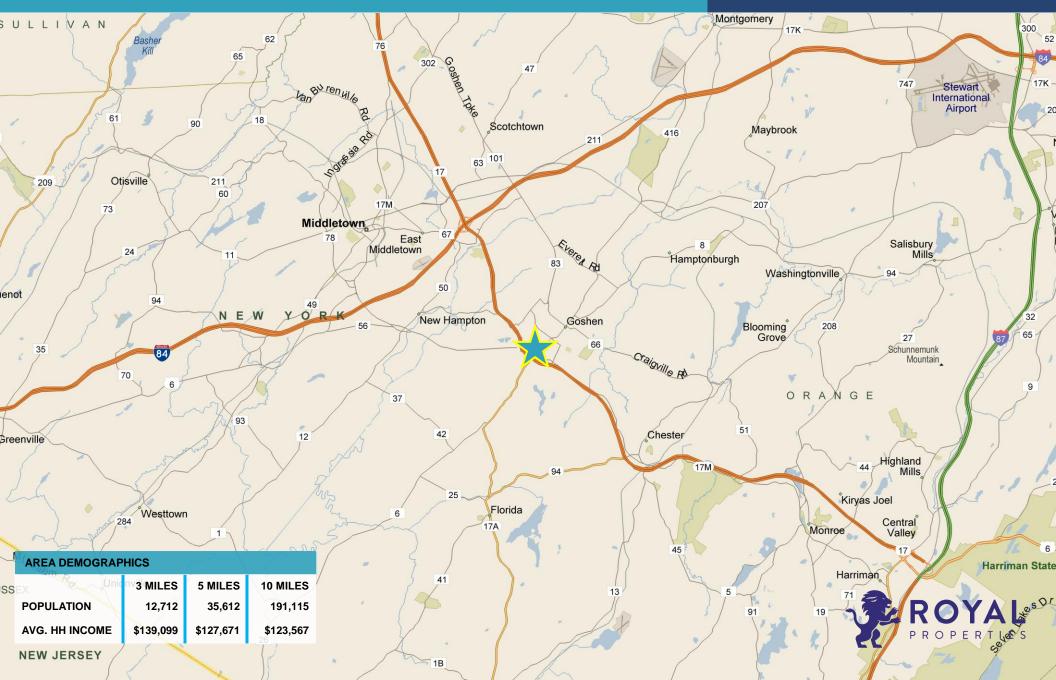

| 3,500  |
| <b>4</b> B | AVAILABLE (26' x 60')                            | 1,557  |
| 4C         | AVAILABLE (28' x 60')<br>END CAP WITH DRIVE THRU | 1,722  |
| 5A         | Starbucks                                        | 2,473  |
| 5B         | Club Pilates                                     | 1,952  |
| 5D         | Jersey Mike's Subs                               | 1,628  |
| 6          | Heritage Financial Credit Union                  | 2,500  |



## GOSHEN PLAZA 84-116 CLOWES AVENUE GOSHEN, NY

## IN-LINE LEASING PLAN



### GOSHEN PLAZA | 84-116 CLOWES AVENUE | GOSHEN, NY

### FLOOR PLAN (BUILDING 4) AVAILABLE FOR GROUND LEASE OR BUILD TO SUIT



## GOSHEN PLAZA 84-116 CLOWES AVENUE GOSHEN, NY



## GOSHEN PLAZA 84-116 CLOWES AVENUE GOSHEN, NY



GOSHEN PLAZA 84-116 CLOWES AVENUE GOSHEN, NY

## FOR MORE INFORMATION, PLEASE CONTACT:

914-237-3400

SCOTT MESHIL – EXT. 106

ZACH LANDES – EXT. 123

Scott@RoyalPropertiesInc.com

Zach@RoyalPropertiesInc.com

**VISIT OUR WEBSITE:** 

WWW.ROYALPROPERTIESINC.COM





850 BRONX RIVER ROAD, SUITE 106, BRONXVILLE, NY I 914-237-3400 I WWW.ROYALPROPERTIESINC.COM

All information herein is from sources deemed reliable. No warranty or representation is made to the accuracy thereof and it is submitted subject to errors, omissions and/or changes, without notice.