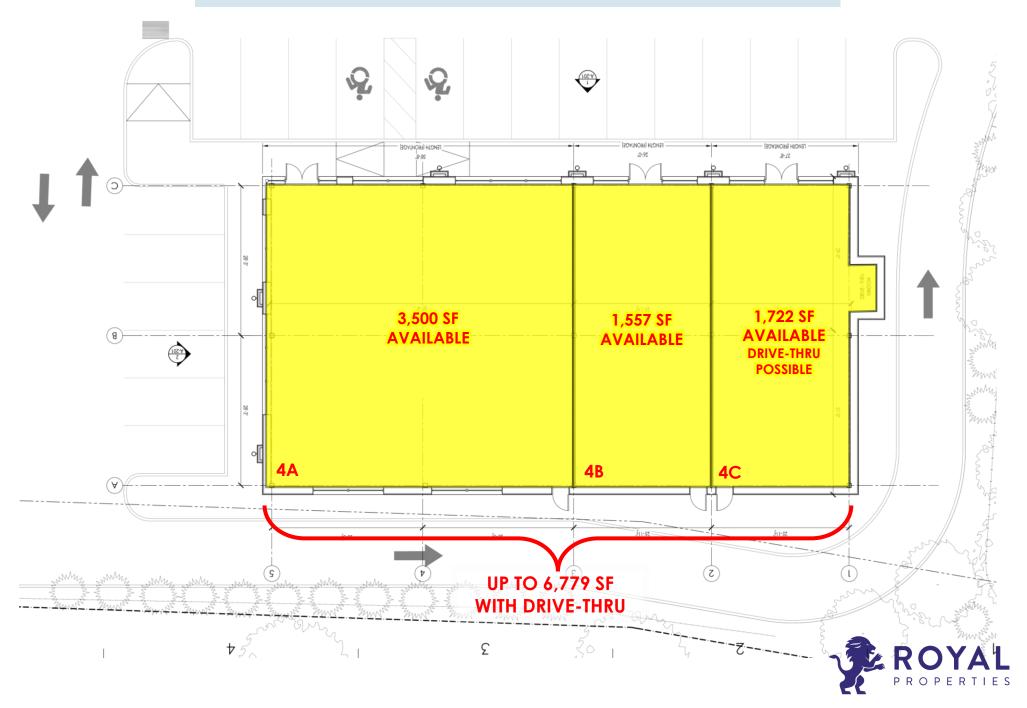

| #          | TENANT                                           | SF     |
|------------|--------------------------------------------------|--------|
| Α          | Garnet Health Medical Center                     | 7,200  |
| В          | Anytime Fitness                                  | 4,713  |
| E          | Mathnasium                                       | 1,540  |
| F          | Carlo's Cucina II                                | 3,613  |
| н          | Access Physical Therapy                          | 3,600  |
| J          | Verizon                                          | 1,491  |
| К          | Fresh Bites Indian Restaurant                    | 1,479  |
| L          | Goshen Plaza Liquors                             | 2,480  |
| Μ          | AVAILABLE                                        | 3,355  |
| N-P        | Jenny's Nails                                    | 5,152  |
| Q          | AVAILABLE (45.5' x 80')                          | 3,640  |
| S          | AVAILABLE (23.6' x 80')                          | 1,887  |
| 2          | AVAILABLE (DIVISIBLE)                            | 37,000 |
| 3          | CVS                                              | 14,698 |
| <b>4</b> A | AVAILABLE                                        | 3,500  |
| <b>4</b> B | AVAILABLE (26' x 60')                            | 1,557  |
| 4C         | AVAILABLE (28' x 60')<br>END CAP WITH DRIVE THRU | 1,722  |
| 5A         | Starbucks                                        | 2,473  |
| 5B         | Club Pilates                                     | 1,952  |
| 5D         | Jersey Mike's Subs                               | 1,628  |
| 6          | Heritage Financial Credit Union                  | 2,500  |

### FLOOR PLAN (BUILDING 4) AVAILABLE FOR GROUND LEASE OR BUILD TO SUIT