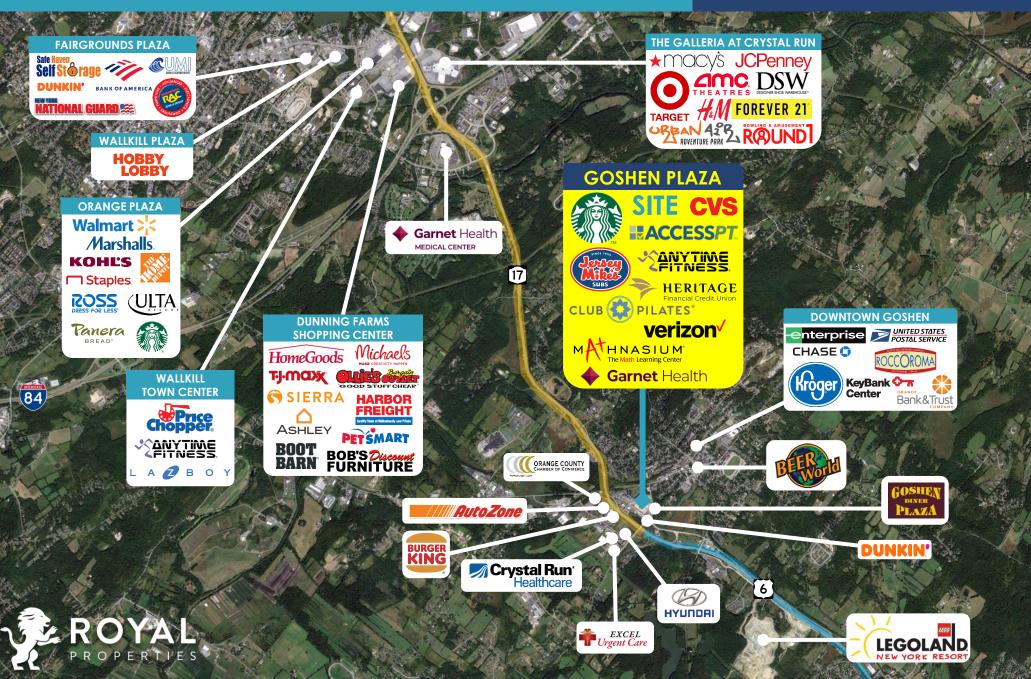

#### JOIN:

CVS, Starbucks, Access Physical Therapy, Club Pilates, Anytime Fitness, Jersey Mike's Subs, Heritage Financial Credit Union, Verizon, Garnet Health, Mathnasium, Fresh Bites Indian Restaurant and more

#### **NEIGHBORING RETAILERS:**

AutoZone, Burger King, Crystal Run Healthcare, United States Postal Service, Key Bank, Dunkin', Enterprise Car Rental, Beer World, Chase Bank, and many more

**RENT:** Call For Details

### TRAFFIC COUNTS:

67,083 Cars Per Day Along Route 17/6

#### **FEATURES:**

- Minutes from Newly Opened Legoland Located off Route 17
- End Cap (with Drive Thru Possible), Pad Site & In-Line Opportunities
- Proposed Pad Sites at Various Sizes, Drive Thru Possible
- 105,000 +/- SF New Shopping Center
- 15' Ceiling Heights
- 527 Parking Spaces
- Easy Access to Route 17/6 (Exit 124)