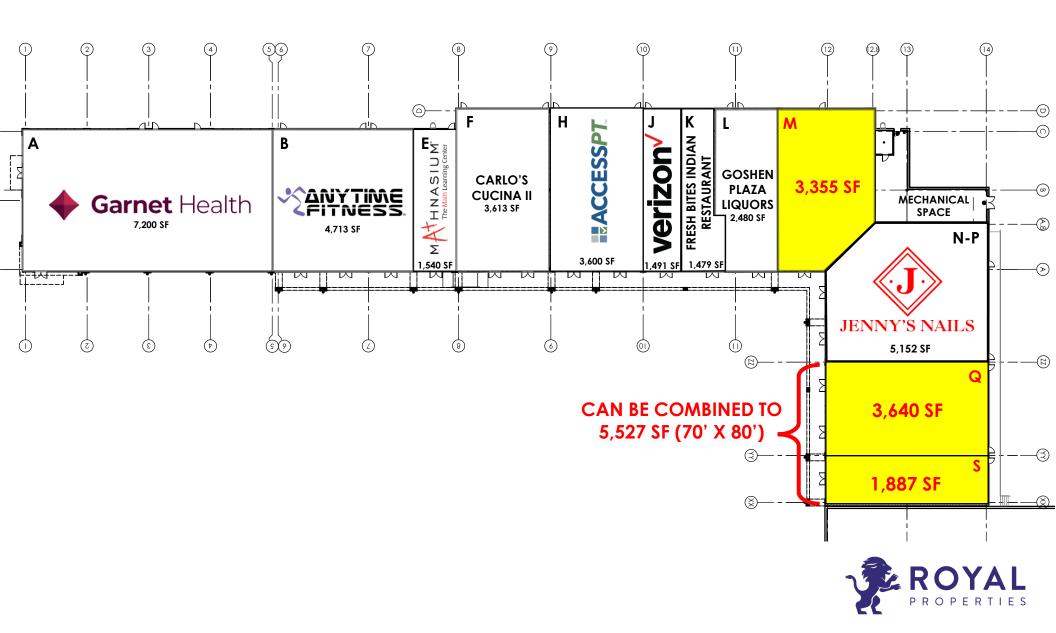

**SITE PLAN** 

# GOSHEN PLAZA 84-116 CLOWES AVENUE GOSHEN, NY

| #          |                                                                                                                                       |
|------------|---------------------------------------------------------------------------------------------------------------------------------------|
| Α          | Go                                                                                                                                    |
| В          | An                                                                                                                                    |
| E          | Мс                                                                                                                                    |
| F          | Ca                                                                                                                                    |
| н          | Ac                                                                                                                                    |
| J          | Ve                                                                                                                                    |
| К          | Fre                                                                                                                                   |
| L          | Go                                                                                                                                    |
| Μ          | AV                                                                                                                                    |
| N-P        | Jei                                                                                                                                   |
| Q          | AV                                                                                                                                    |
| S          | AV                                                                                                                                    |
| 2          | AV                                                                                                                                    |
| 3          | C۷                                                                                                                                    |
| <b>4</b> A | AV                                                                                                                                    |
| <b>4</b> B | AV                                                                                                                                    |
| 4C         | AV<br>EN                                                                                                                              |
| 5A         | Sta                                                                                                                                   |
| 5B         | Clu                                                                                                                                   |
| 5D         | Jer                                                                                                                                   |
| 6          | Не                                                                                                                                    |
|            |                                                                                                                                       |
|            |                                                                                                                                       |
|            |                                                                                                                                       |
|            |                                                                                                                                       |
|            | B<br>F<br>F<br>J<br>K<br>L<br>M<br>N-P<br>Q<br>Q<br>Q<br>Q<br>Q<br>Q<br>Q<br>Q<br>Q<br>Q<br>Q<br>Q<br>Q<br>Q<br>Q<br>Q<br>Q<br>Q<br>Q |

| #          | TENANT                                           | SF     |
|------------|--------------------------------------------------|--------|
| Α          | Garnet Health Medical Center                     | 7,200  |
| В          | Anytime Fitness                                  | 4,713  |
| E          | Mathnasium                                       | 1,540  |
| F          | Carlo's Cucina II                                | 3,613  |
| н          | Access Physical Therapy                          | 3,600  |
| J          | Verizon                                          | 1,491  |
| К          | Fresh Bites Indian Restaurant                    | 1,479  |
| L          | Goshen Plaza Liquors                             | 2,480  |
| Μ          | AVAILABLE                                        | 3,355  |
| N-P        | Jenny's Nails                                    | 5,152  |
| Q          | AVAILABLE (45.5' x 80')                          | 3,640  |
| S          | AVAILABLE (23.6' x 80')                          | 1,887  |
| 2          | AVAILABLE (DIVISIBLE)                            | 37,000 |
| 3          | CVS                                              | 14,698 |
| <b>4</b> A | AVAILABLE                                        | 3,500  |
| <b>4</b> B | AVAILABLE (26' x 60')                            | 1,557  |
| 4C         | AVAILABLE (28' x 60')<br>END CAP WITH DRIVE THRU | 1,722  |
| 5A         | Starbucks                                        | 2,473  |
| 5B         | Club Pilates                                     | 1,952  |
| 5D         | Jersey Mike's Subs                               | 1,628  |
| 6          | Heritage Financial Credit Union                  | 2,500  |

## IN-LINE LEASING PLAN

### GOSHEN PLAZA | 84-116 CLOWES AVENUE | GOSHEN, NY