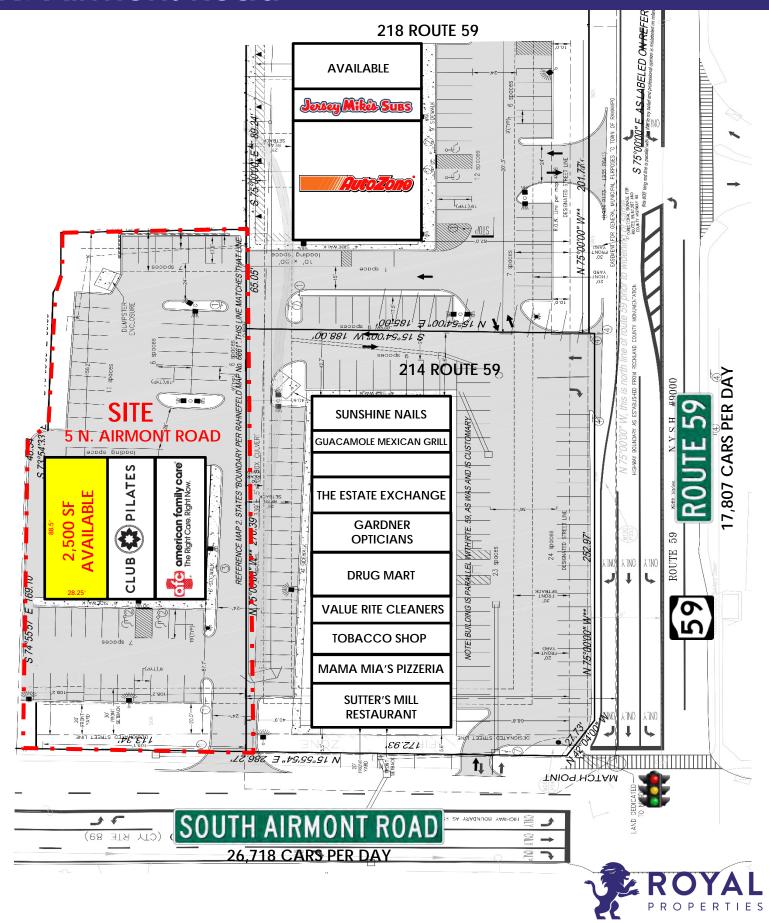

#### AVAILABLE:

2,500 SF End Cap (28.25' x 88.5')

#### **CO-TENANT:**

AFC Urgent Care and Club Pilates

#### **NEIGHBORING RETAILERS:**

Walmart, Walgreens, Starbucks, Dunkin', Burger King, Webster Bank, Dykes Lumber Company, Subway, USPS, The Goddard School, Citibank, Planet Fitness, Trustco Bank, and many more