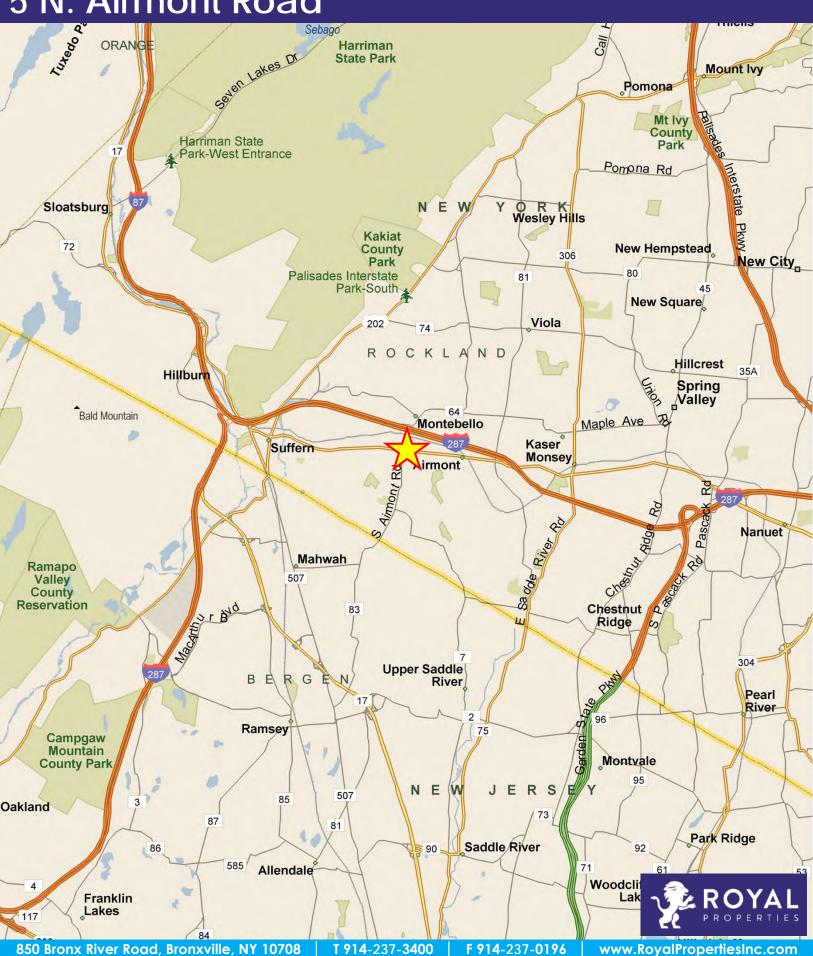

#### **ADDITIONAL INFORMATION:**

- Located on Airmont Road at the Corner of Route 59
- Directly off of Exit 14B on the NYS Thruway (I-287/87)
- Zoned VC Retail