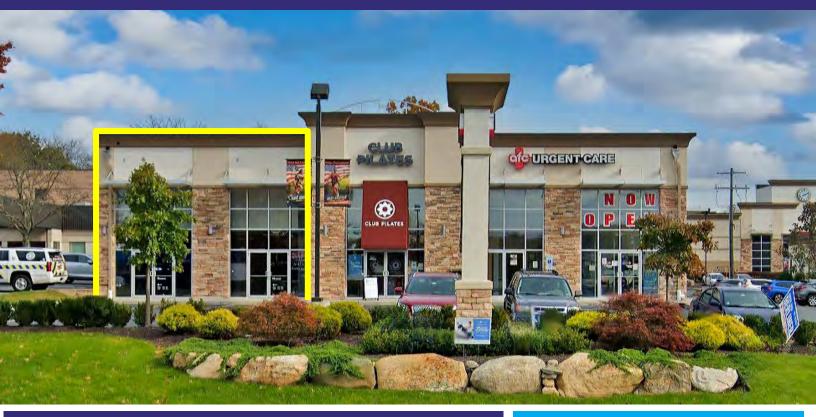

#### AVAILABLE:

2,500 SF End Cap (28.25' x 88.5')

#### **CO-TENANT:**

AFC Urgent Care and Club Pilates