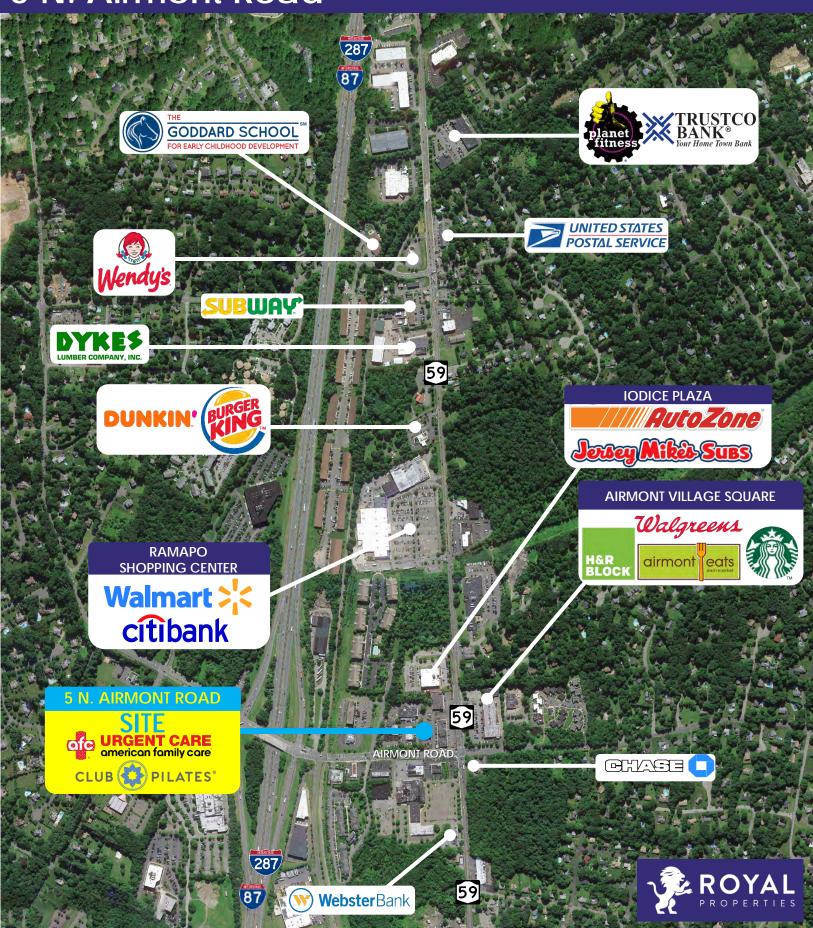

#### **NEIGHBORING RETAILERS:**

Walmart, Walgreens, Starbucks, Dunkin', Burger King, Webster Bank, Dykes Lumber Company, Subway, USPS, The Goddard School, Citibank, Planet Fitness, Trustco Bank, and many more