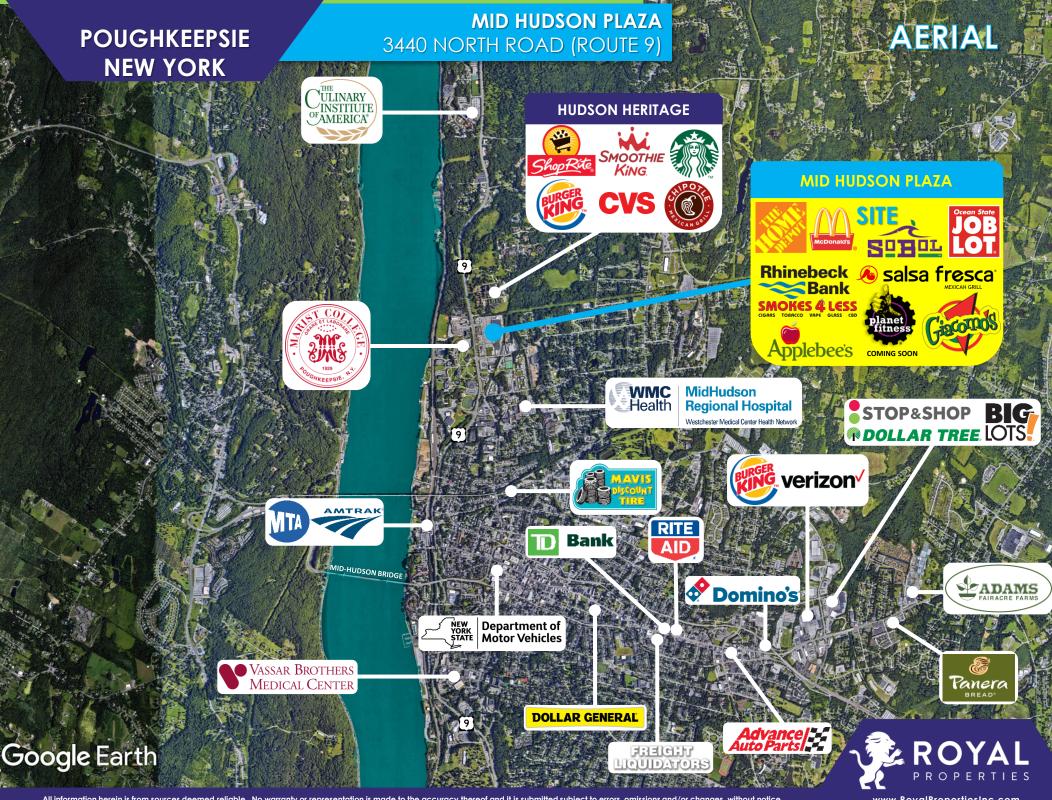

#### **CO-TENANTS:**

Home Depot, Ocean State Job Lot, McDonald's, Applebee's, Planet Fitness (Coming Soon), Salsa Fresca, Sobol Acai Bowls & Beyond, Rhinebeck Bank, Giacomo's, Smokes 4 Less, Barber Shop, and Mobil

#### **NEIGHBORING RETAILERS:**

ShopRite, Starbucks, CVS, Stop & Shop, Smoothie King, Mavis Discount Tire, Big Lots, Dollar Tree, Burger King, Verizon, Adam Fairacre Farms, Domino's, TD Bank, Rite Aid, Dollar General, Advance Auto Parts, and many more

#### **PROPERTY HIGHLIGHTS:**

- Situated Directly Across from Marist College and Within Close Proximity to The Culinary Institute of America, Vassar Brothers Medical Center, and Mid-Hudson Regional Hospital
- 235,599 SF Shopping Center
- Ample Parking
- Two Signalized Entrances