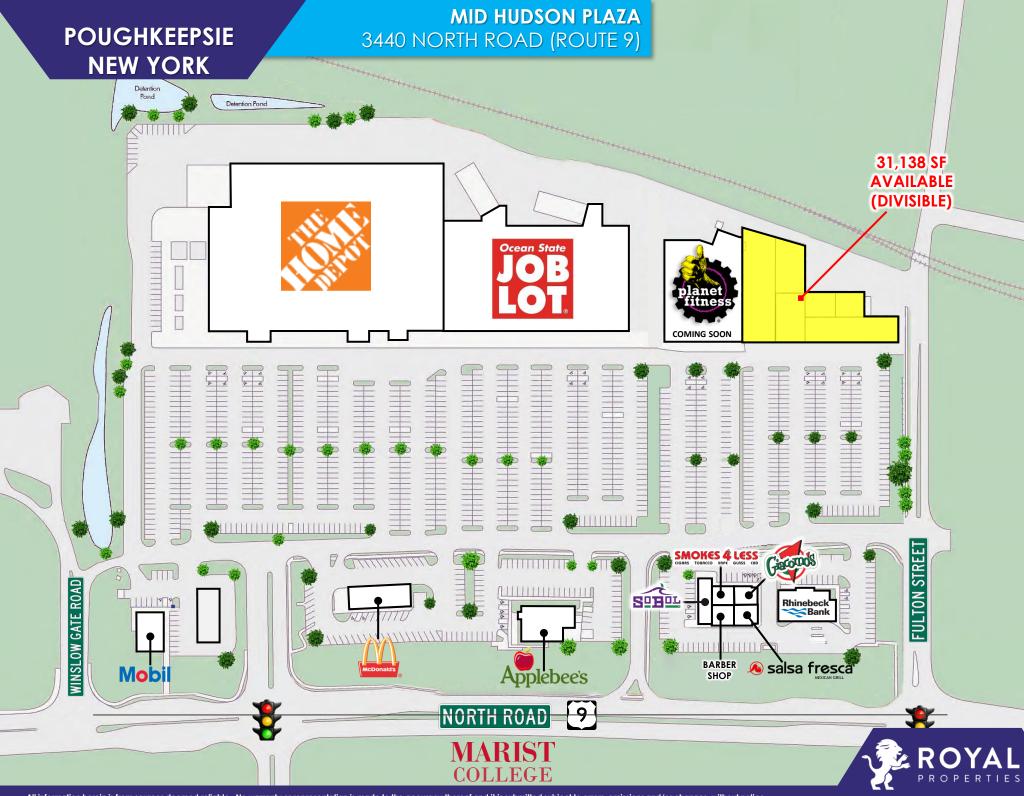

#### **AVAILABLE:**

31,138 SF Retail (Divisible to 9,000 SF)

#### **CO-TENANTS:**

Home Depot, Ocean State Job Lot, McDonald's, Applebee's, Planet Fitness (Coming Soon), Salsa Fresca, Sobol Acai Bowls & Beyond, Rhinebeck Bank, Giacomo's, Smokes 4 Less, Barber Shop, and Mobil

# MID HUDSON PLAZA 3440 NORTH ROAD (ROUTE 9)