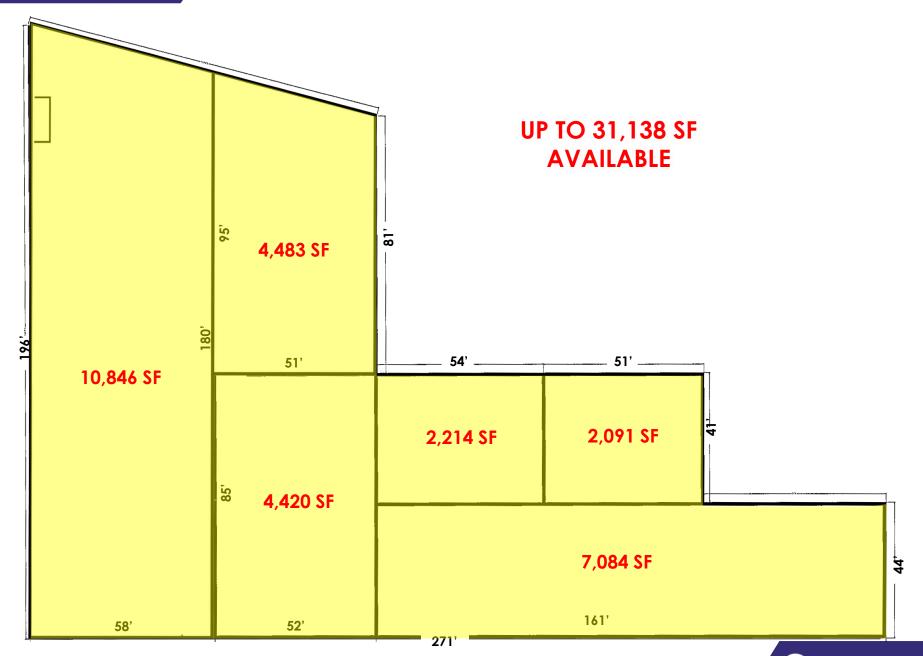

#### **AVAILABLE:**

31,138 SF Retail (Divisible to 9,000 SF)

### MID HUDSON PLAZA 3440 NORTH ROAD (ROUTE 9)