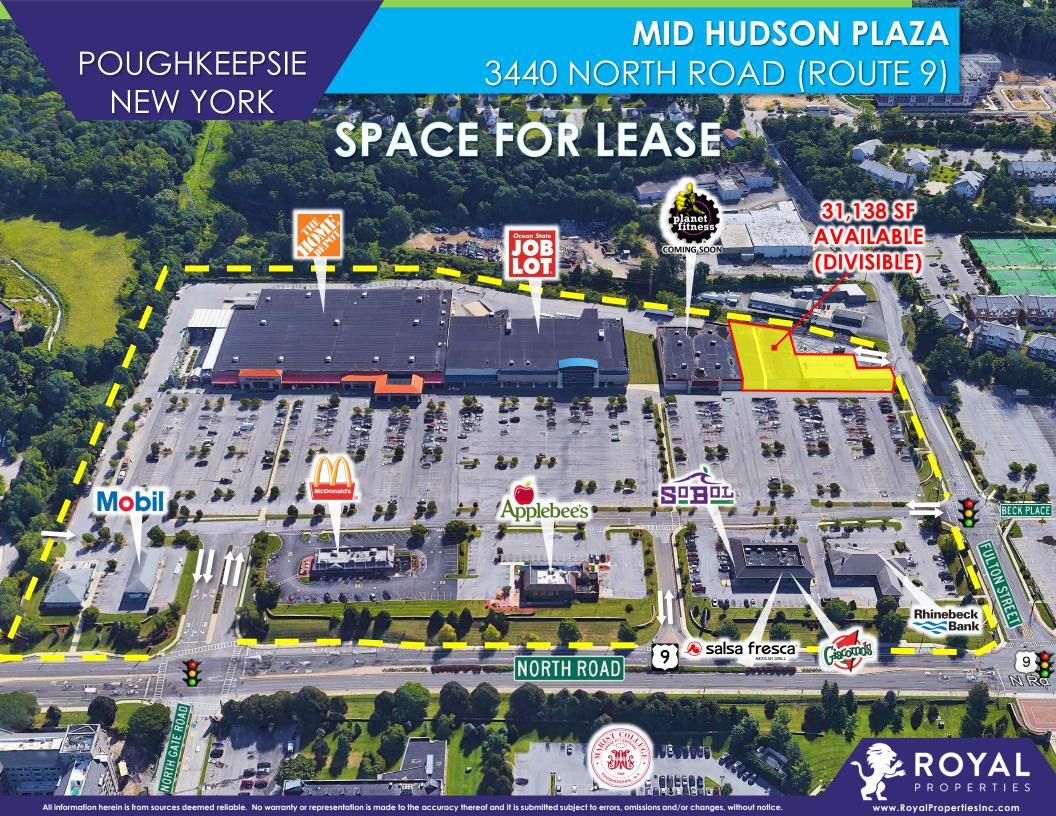

# POUGHKEEPSIE NEW YORK

# MID HUDSON PLAZA 3440 NORTH ROAD (ROUTE 9)

#### **AVAILABLE:**

31,138 SF Retail (Divisible to 9,000 SF)

#### **CO-TENANTS:**

Home Depot, Ocean State Job Lot, McDonald's, Applebee's, Planet Fitness (Coming Soon), Salsa Fresca, Sobol Acai Bowls & Beyond, Rhinebeck Bank, Giacomo's, Smokes 4 Less, Barber Shop, and Mobil

#### **PROPERTY HIGHLIGHTS:**

- Situated Directly Across from Marist College and Within Close Proximity to The Culinary Institute of America, Vassar Brothers Medical Center, and Mid-Hudson Regional Hospital
- 235,599 SF Shopping Center
- Ample Parking
- Two Signalized Entrances