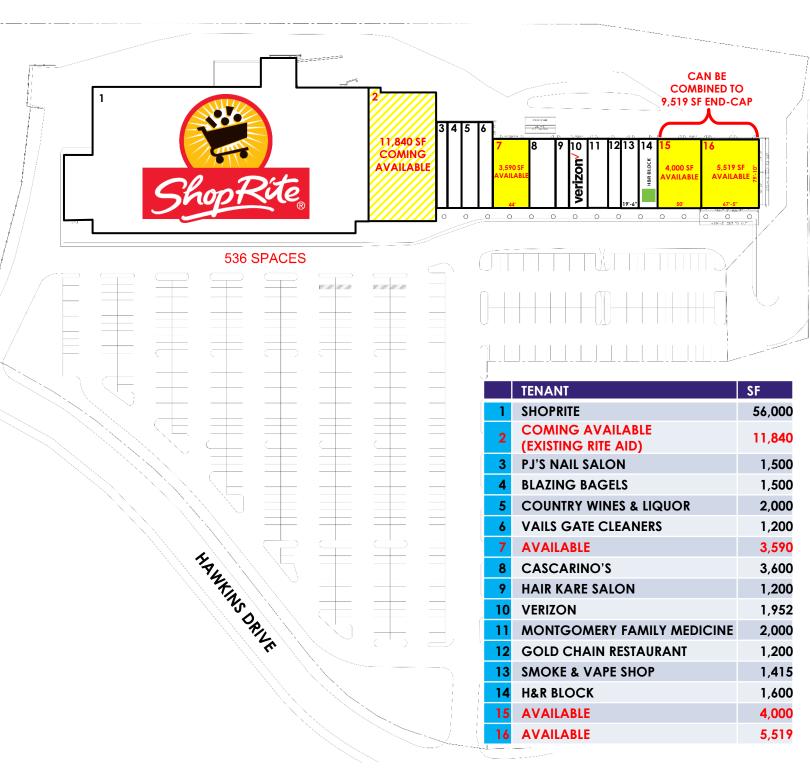

## Montgomery, NYRETAIL SPACE<br/>FOR LEASE99 Hawkins Drive (Route 208)FOR LEASEMONTGOMERY TOWNESQUARE

**AVAILABLE:** 3,590 – 9,519 SF 11,840 SF – Can Be Made Available

### **CO-TENANTS**:

ShopRite, Verizon, H&R Block, Montgomery Family Medicine, Blazing Bagels, Vails Gate Cleaners, Hair Kares Salon, PJ's Nail Salon, Country Wines & Liquor, Cascarino's and more

### ADDITIONAL INFORMATION:

- 100,125 SF Neighborhood Shopping Center Anchored By High Volume ShopRite
- 536 On-Site Parking Spaces
- Easily Accessible from Route 208, Route 17K and I-84
- Minutes from New Million+ SF Amazon Distribution Center