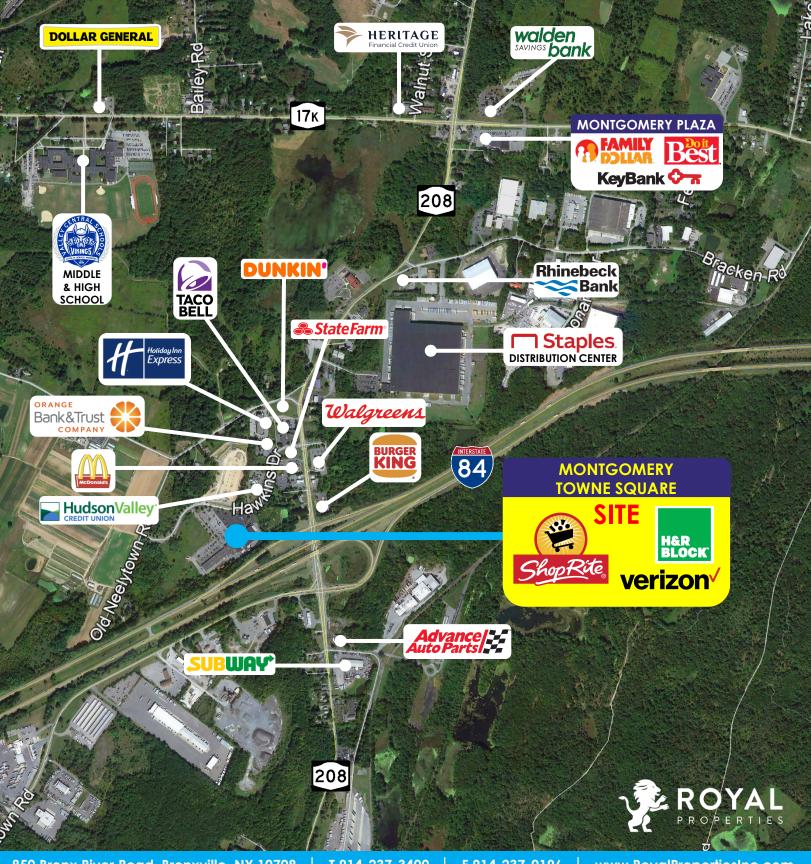

### **NEIGHBORING RETAILERS:**

Walgreens, Family Dollar, Key Bank, Taco Bell, Advance Auto, McDonald's, Dunkin', Burger King, Orange Bank & Trust Company, Holiday Inn Express, Hudson Valley FCU, Subway, Dollar General, State Farm, Rhinebeck Savings, Do It Best Hardware and more

### ADDITIONAL INFORMATION:

- 100,125 SF Neighborhood Shopping Center Anchored By High Volume ShopRite
- 536 On-Site Parking Spaces
- Easily Accessible from Route 208, Route 17K and I-84
- Minutes from New Million+ SF Amazon Distribution Center