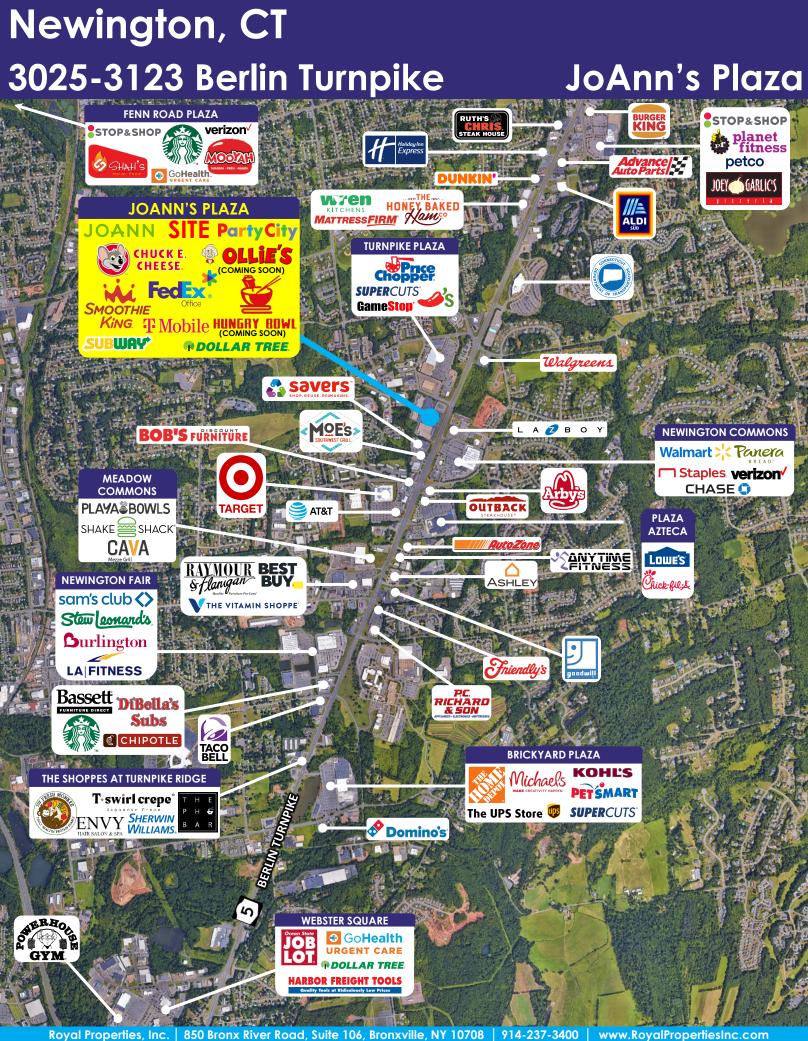

#### **NEIGHBORING RETAILERS:**

Walmart, Target, Best Buy, Staples, Lowe's, Stew Leonard's, Sam's Club, Home Depot, Kohl's, Michael's, Burlington, LA Fitness, Panera Bread, Walgreens, ALDI, Wren Kitchen, Price Chopper, and many more

## Newington, CT 3025-3123 Berlin Turnpike

### JoAnn's Plaza