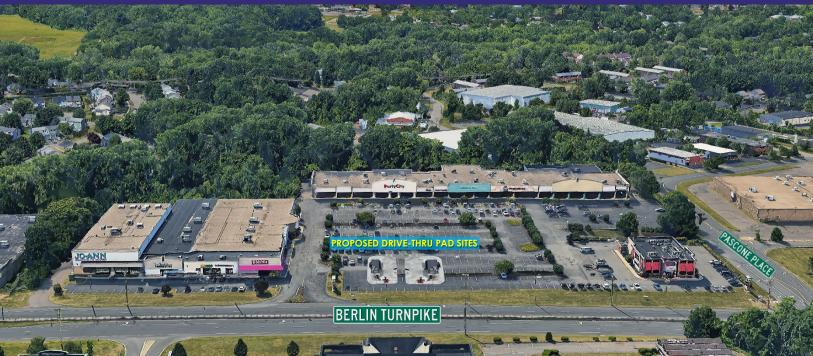

# Newington, CTRETAIL & PAD SITES FOR LEASE3025-3123 Berlin TurnpikeJoAnn's Plaza

#### **CO-TENANTS:**

JoAnn Fabrics, Ollie's Bargain Outlet (coming soon), Party City, Smoothie King, T-Mobile, Dollar Tree, FedEx Office, Subway, Hungry Bowl Restaurant (coming soon), Chuck E Cheese's, Nail Salon, and Ming Palace Chinese Restaurant

#### ADDITIONAL INFORMATION:

- 148,000 SF Neighborhood Shopping Center
- 892' of Frontage on Berlin Turnpike
- 626 Parking Spaces

**RENT:** Call For Details

CAM/TAXES:

\$5.<u>44/SF</u>

All information furnished herein is from sources deemed reliable. No warranty or representation is made to the accuracy thereof and it is submitted subject to errors, omissions and/or changes without notice.