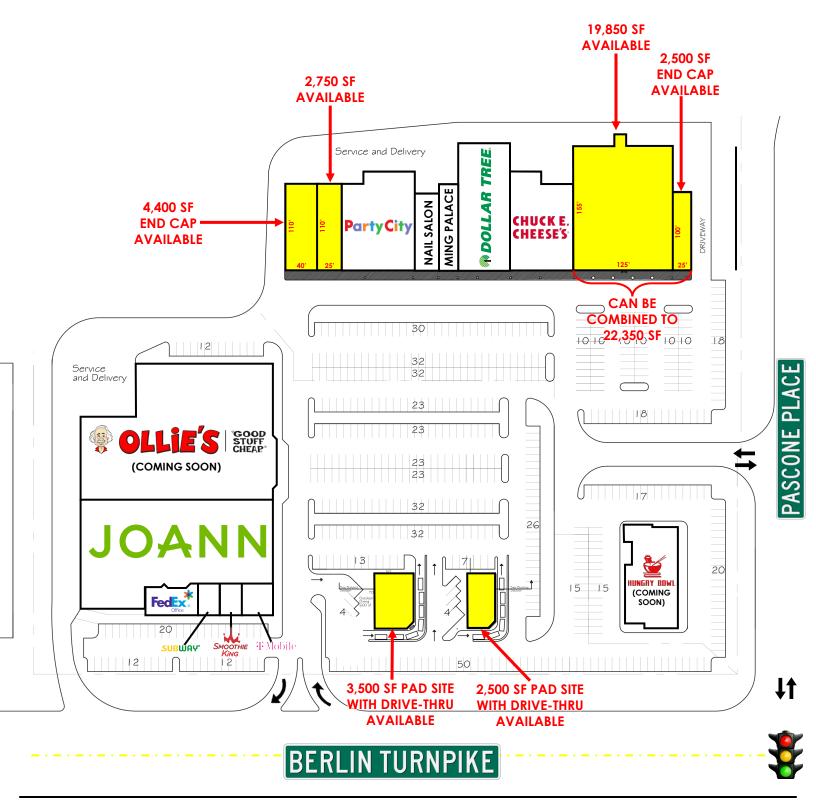

#### AVAILABLE:

2,500 – 22,350 SF 2,500 – 3,500 SF (Proposed Pad Sites with Drive-Thrus)

#### **CO-TENANTS:**

JoAnn Fabrics, Ollie's Bargain Outlet (coming soon), Party City, Smoothie King, T-Mobile, Dollar Tree, FedEx Office, Subway, Hungry Bowl Restaurant (coming soon), Chuck E Cheese's, Nail Salon, and Ming Palace Chinese Restaurant

#### ADDITIONAL INFORMATION:

- 148,000 SF Neighborhood Shopping Center
- 892' of Frontage on Berlin Turnpike
- 626 Parking Spaces

**RENT:** Call For Details

CAM/TAXES:

\$5.<u>44/SF</u>

All information furnished herein is from sources deemed reliable. No warranty or representation is made to the accuracy thereof and it is submitted subject to errors, omissions and/or changes without notice.