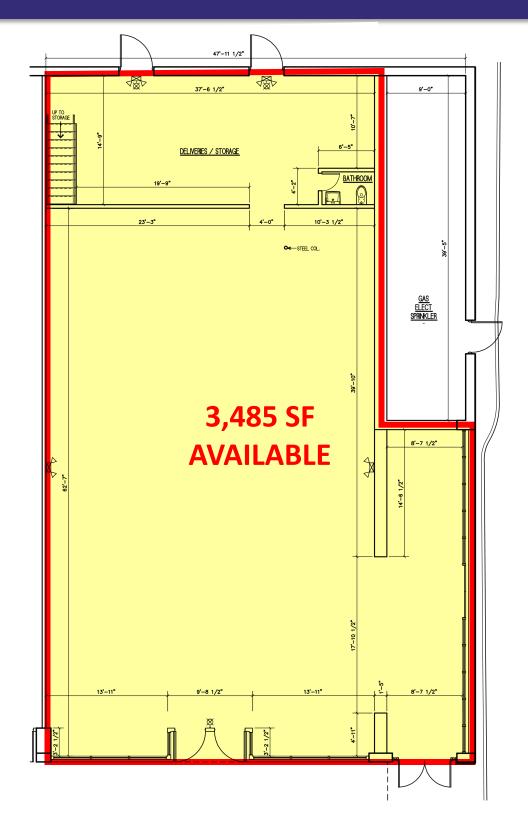

pa Center

#### **NEIGHBORING RETAILERS:**

Whole Foods Market, Target, Kohl's, The Vitamin Shoppe, Optum, Burger King, St. Joseph's Medical Center, Staples, Old Navy, Northeast Medical Group, Home Goods, Popeyes, Taco Bell, Greenwich Hospital, DSW, Open Door Family Medical Center, ULTA, Home Depot, TD Bank, McDonald's, Dunkin', DaVita Dialysis and many more

#### **TRAFFIC COUNTS:**

25,326 Cars Per Day Along Boston Post Road (Rte. 1)

#### **FEATURES:**

- 59,797 SF Shopping Center
- Steps from Port Chester Shopping Center Anchored by Whole Foods & Target
- Within Close Distance To Several Hospitals and Other Medical Groups/Urgent Care Including White Plains Hospital Physicians Associates, Greenwich Hospital, and St. Vincent's
- At Entrance/Exit to I-287 and I-95





## **FLOOR PLAN**







### POST ROAD PLAZA – 262 BOSTON POST ROAD (ROUTE 1) – PORT CHESTER, NY









### FOR MORE INFORMATION, PLEASE CONTACT:

914-237-3400

**KARNIT MOSBERG – EXT. 110** 

Karnit@RoyalPropertiesInc.com

**DAVID LANDES - EXT. 104** 

David@RoyalPropertiesInc.com

#### **VISIT OUR WEBSITE:**

WWW.ROYALPROPERTIESINC.COM

**FOLLOW US**