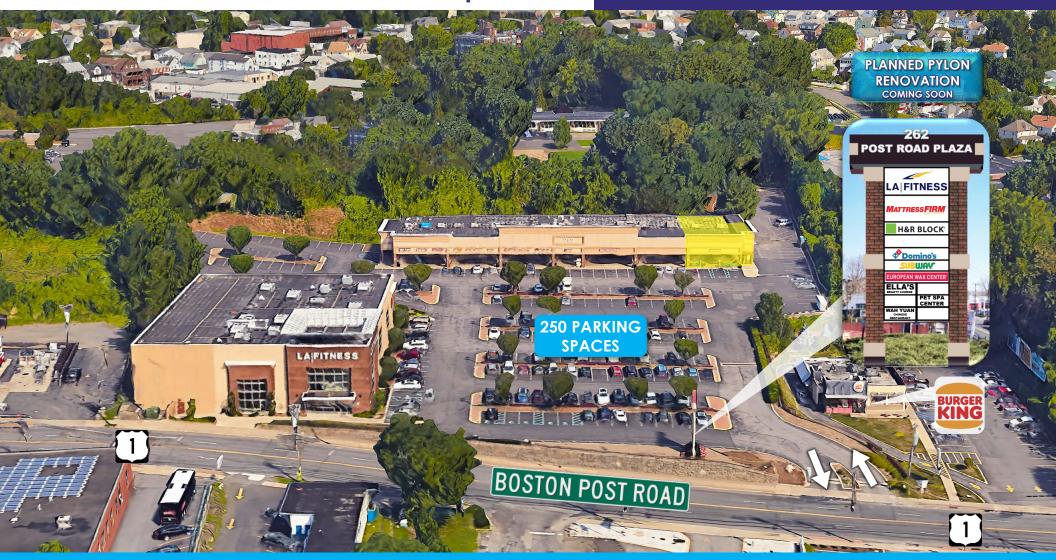

# POST ROAD PLAZA

3,485 SF End Cap

## POST ROAD PLAZA – PORT CHESTER, NY

#### **AVAILABLE:**

3,485 SF (46' Frontage) End Cap

#### **CO-TENANTS:**

LA Fitness, Mattress Firm, Subway, Domino's, European Wax, Nothing Bundt Cakes, H&R Block, Nailed It Spa & Nail Salon, Ella's Beauty Lounge, Wah Yuan Chinese Restaurant and Pet Spa Center

#### **TRAFFIC COUNTS:**

25,326 Cars Per Day Along Boston Post Road (Rte. 1)

#### **FEATURES:**

- 59,797 SF Shopping Center
- Steps from Port Chester Shopping Center Anchored by Whole Foods & Target
- Within Close Distance To Several Hospitals and Other Medical Groups/Urgent Care Including White Plains Hospital Physicians Associates, Greenwich Hospital, and St. Vincent's
- At Entrance/Exit to I-287 and I-95