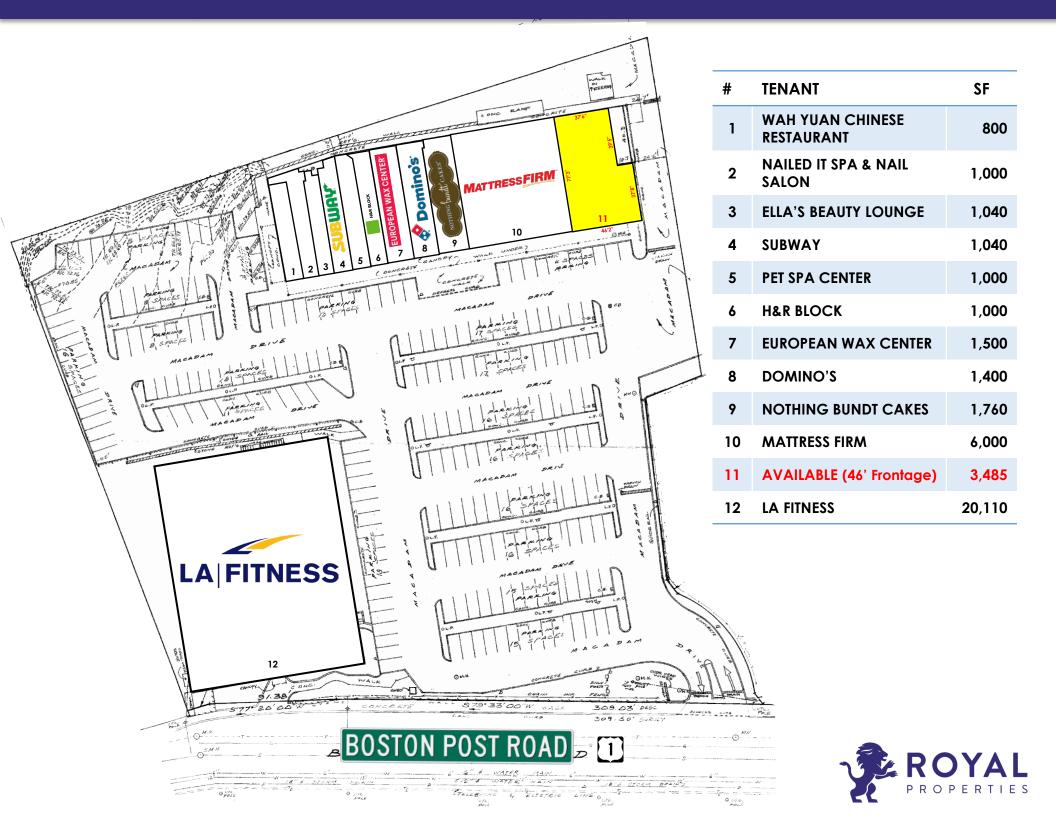

## **FLOOR PLAN**

### POST ROAD PLAZA – 262 BOSTON POST ROAD (ROUTE 1) – PORT CHESTER, NY

#### **AVAILABLE:**

3,485 SF (46' Frontage) End Cap

#### **CO-TENANTS:**

LA Fitness, Mattress Firm, Subway, Domino's, European Wax, Nothing Bundt Cakes, H&R Block, Nailed It Spa & Nail Salon, Ella's Beauty Lounge, Wah Yuan Chinese Restaurant and Pet Spa Center