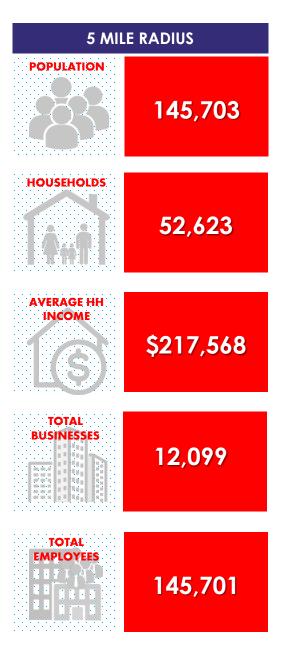

Vitamin Shoppe, Optum, Burger King, St. Joseph's Medical Center, Staples, Old Navy, Northeast Medical Group, Home Goods, Popeyes, Taco Bell, Greenwich Hospital, DSW, Open Door Family Medical Center, ULTA, Home Depot, TD Bank, McDonald's, Dunkin', DaVita Dialysis and many more

#### **TRAFFIC COUNTS:**

25,326 Cars Per Day Along Boston Post Road (Rte. 1)

#### **FEATURES:**

- 59,797 SF Shopping Center
- Steps from Port Chester Shopping Center Anchored by Whole Foods & Target
- Within Close Distance To Several Hospitals and Other Medical Groups/Urgent Care Including White Plains Hospital Physicians Associates, Greenwich Hospital, and St. Vincent's
- At Entrance/Exit to I-287 and I-95





## **FLOOR PLAN**







### POST ROAD PLAZA – 262 BOSTON POST ROAD (ROUTE 1) – PORT CHESTER, NY









### FOR MORE INFORMATION, PLEASE CONTACT:

914-237-3400

**KARNIT MOSBERG – EXT. 110** 

Karnit@RoyalPropertiesInc.com

**DAVID LANDES - EXT. 104** 

David@RoyalPropertiesInc.com

#### **VISIT OUR WEBSITE:**

WWW.ROYALPROPERTIESINC.COM

**FOLLOW US**