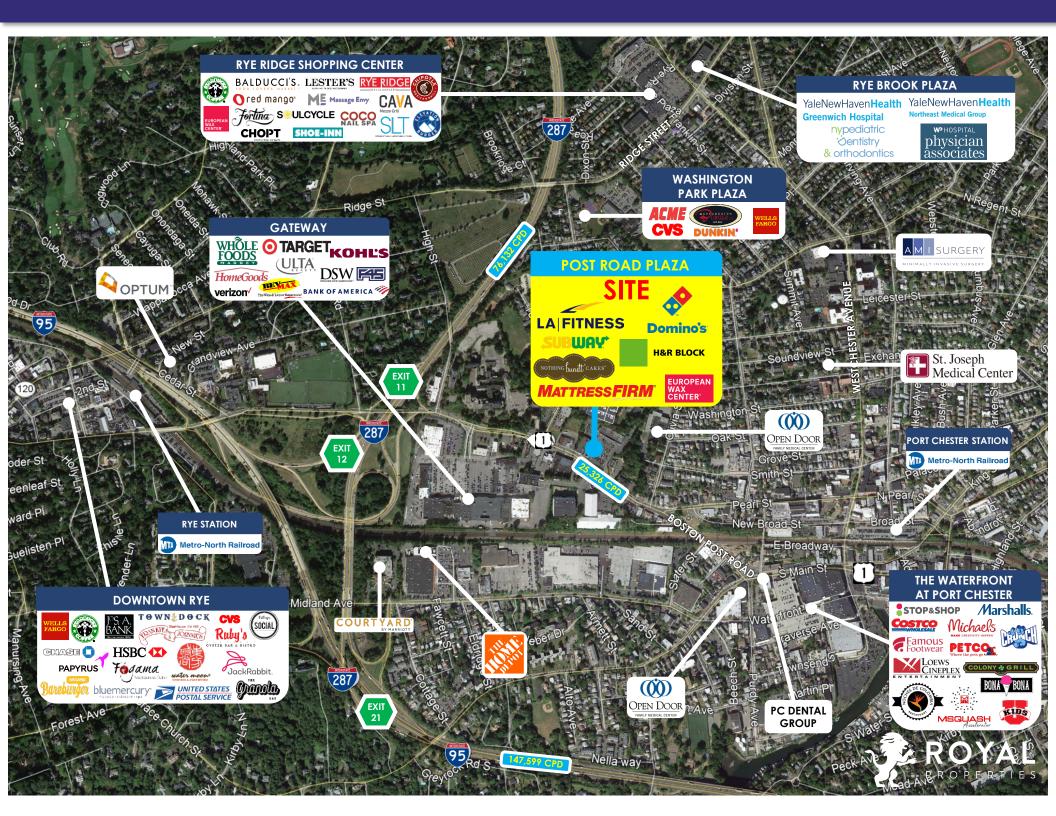

#### **NEIGHBORING RETAILERS:**

Whole Foods Market, Target, Kohl's, The Vitamin Shoppe, Optum, Burger King, St. Joseph's Medical Center, Staples, Old Navy, Northeast Medical Group, Home Goods, Popeyes, Taco Bell, Greenwich Hospital, DSW, Open Door Family Medical Center, ULTA, Home Depot, TD Bank, McDonald's, Dunkin', DaVita Dialysis and many more

#### **TRAFFIC COUNTS:**

25,326 Cars Per Day Along Boston Post Road (Rte. 1)

#### **FEATURES:**

- 59,797 SF Shopping Center
- Steps from Port Chester Shopping Center Anchored by Whole Foods & Target
- Within Close Distance To Several Hospitals and Other Medical Groups/Urgent Care Including White Plains Hospital Physicians Associates, Greenwich Hospital, and St. Vincent's
- At Entrance/Exit to I-287 and I-95