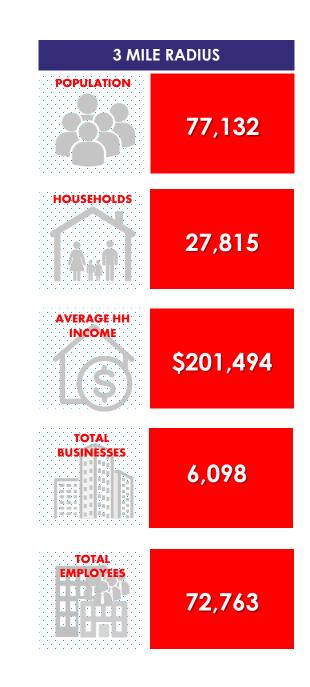

he Vitamin Shoppe, Optum, Burger King, St. Joseph's Medical Center, Staples, Old Navy, Northeast Medical Group, Home Goods, Popeyes, Taco Bell, Greenwich Hospital, DSW, Open Door Family Medical Center, ULTA, Home Depot, TD Bank, McDonald's, Dunkin', DaVita Dialysis and many more

#### **TRAFFIC COUNTS:**

25,326 Cars Per Day Along Boston Post Road (Rte. 1)

#### **FEATURES:**

- 59,797 SF Shopping Center
- Steps from Port Chester Shopping Center Anchored by Whole Foods & Target
- Within Close Distance To Several Hospitals and Other Medical Groups/Urgent Care Including White Plains Hospital Physicians Associates, Greenwich Hospital, and St. Vincent's
- At Entrance/Exit to I-287 and I-95





## **FLOOR PLAN**







### POST ROAD PLAZA – 262 BOSTON POST ROAD (ROUTE 1) – PORT CHESTER, NY









### FOR MORE INFORMATION, PLEASE CONTACT:

914-237-3400

**KARNIT MOSBERG – EXT. 110** 

Karnit@RoyalPropertiesInc.com

**DAVID LANDES - EXT. 104** 

David@RoyalPropertiesInc.com

#### **VISIT OUR WEBSITE:**

WWW.ROYALPROPERTIESINC.COM

**FOLLOW US**