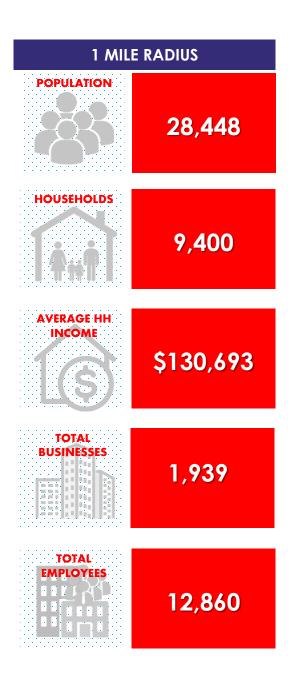

The Vitamin Shoppe, Optum, Burger King, St. Joseph's Medical Center, Staples, Old Navy, Northeast Medical Group, Home Goods, Popeyes, Taco Bell, Greenwich Hospital, DSW, Open Door Family Medical Center, ULTA, Home Depot, TD Bank, McDonald's, Dunkin', DaVita Dialysis and many more

#### **TRAFFIC COUNTS:**

25,326 Cars Per Day Along Boston Post Road (Rte. 1)

#### **FEATURES:**

- 59,797 SF Shopping Center
- Steps from Port Chester Shopping Center Anchored by Whole Foods & Target
- Within Close Distance To Several Hospitals and Other Medical Groups/Urgent Care Including White Plains Hospital Physicians Associates, Greenwich Hospital, and St. Vincent's
- At Entrance/Exit to I-287 and I-95





## **FLOOR PLAN**







### POST ROAD PLAZA – 262 BOSTON POST ROAD (ROUTE 1) – PORT CHESTER, NY









### FOR MORE INFORMATION, PLEASE CONTACT:

914-237-3400

**KARNIT MOSBERG – EXT. 110** 

Karnit@RoyalPropertiesInc.com

**DAVID LANDES - EXT. 104** 

David@RoyalPropertiesInc.com

#### **VISIT OUR WEBSITE:**

WWW.ROYALPROPERTIESINC.COM

**FOLLOW US**