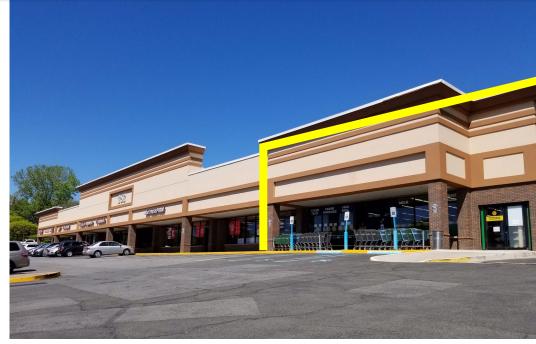

# POST ROAD PLAZA

3,485 SF End Cap

#### **AVAILABLE:**

3,485 SF (46' Frontage) End Cap