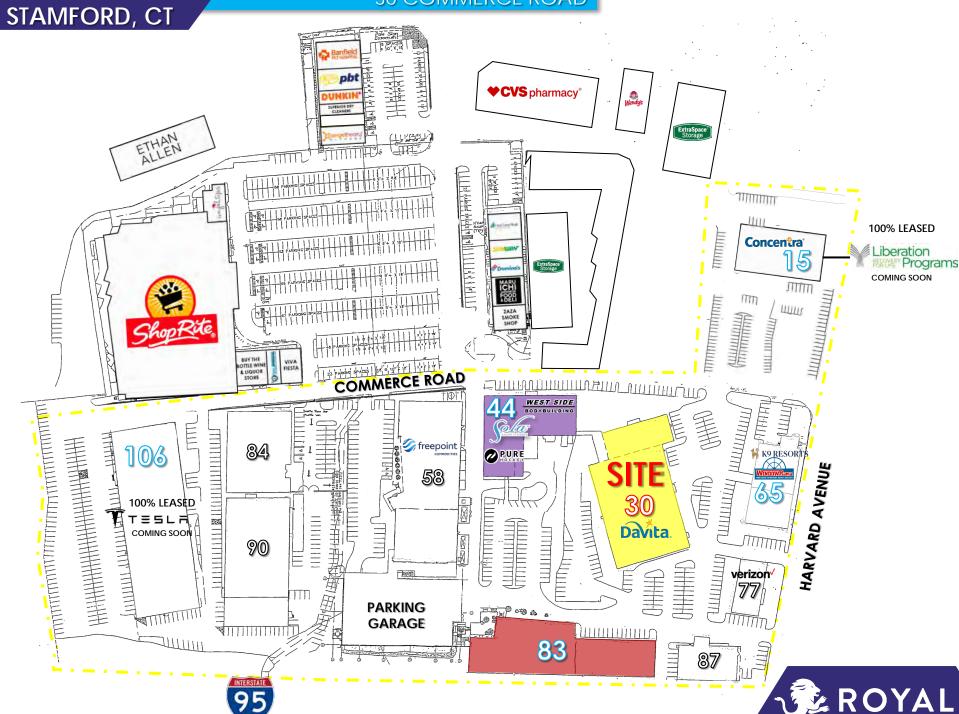

#### **NEIGHBORING TENANTS:**

Concentra Urgent Care, Tesla (coming soon), Stamford Health Medical Group, Liberation Programs (coming soon), West Side Bodybuilding, K9 Pet Resorts, Greenwich Auctions, Ring's End, Freepoint Commodities, WindowRama, Pure Hockey, Sola Salon Studios, West Stone Supply, ShopRite, Banfield Pet Hospital, Palm Beach Tan, Dunkin', T-Mobile, Orangetheory Fitness, First County Bank, Subway, Domino's Pizza, Stop & Shop, Home Depot, CVS, Wendy's, Ethan Allen, Starbucks, Taco Bell, Edge Fitness, Hyatt Hotel and many more