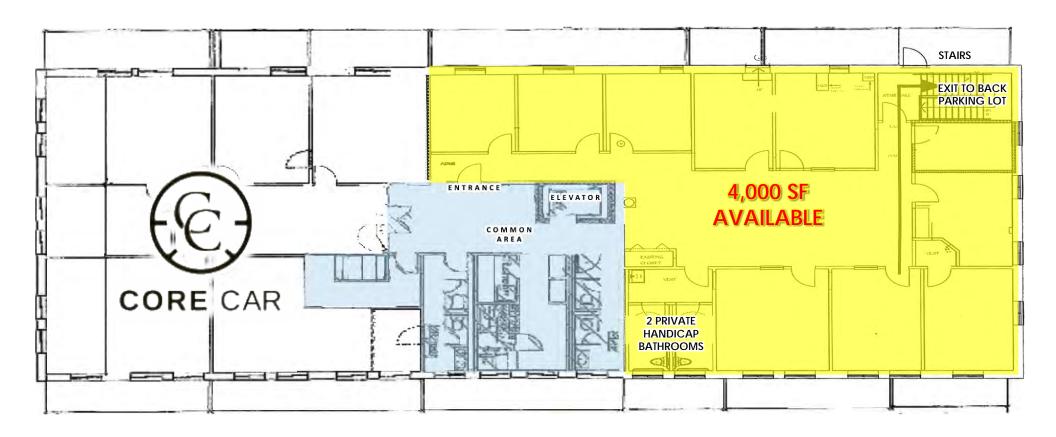

#### **AVAILABLE:**

8,469 SF – First Floor (Flex) 4,000 SF – Second Floor (Office)

# OFFICE/FLEX/MEDICAL FOR LEASE 30 COMMERCE ROAD

INTERIOR PHOTOS
SECOND FLOOR

STAMFORD, CT