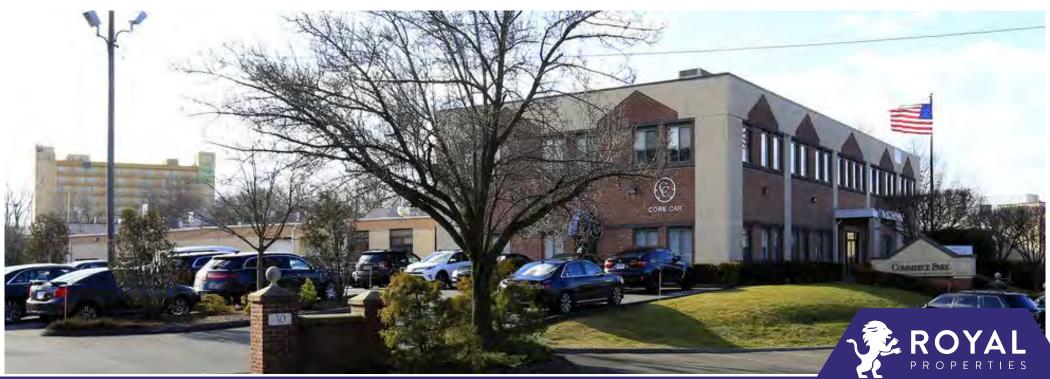

#### **CO-TENANTS:**

DaVita Stamford Dialysis, and CoreCar

### **PROPERTY HIGHLIGHTS:**

- 42,918 SF Office/Industrial Building
- 3.04 Acre Lot
- 137 Parking Spaces
- Built in 1966
- Ceiling Heights:
  - 1st Floor: 12' to Beam & 15' to Deck
  - 2<sup>nd</sup> Floor: 8'6" to Dropped Ceiling