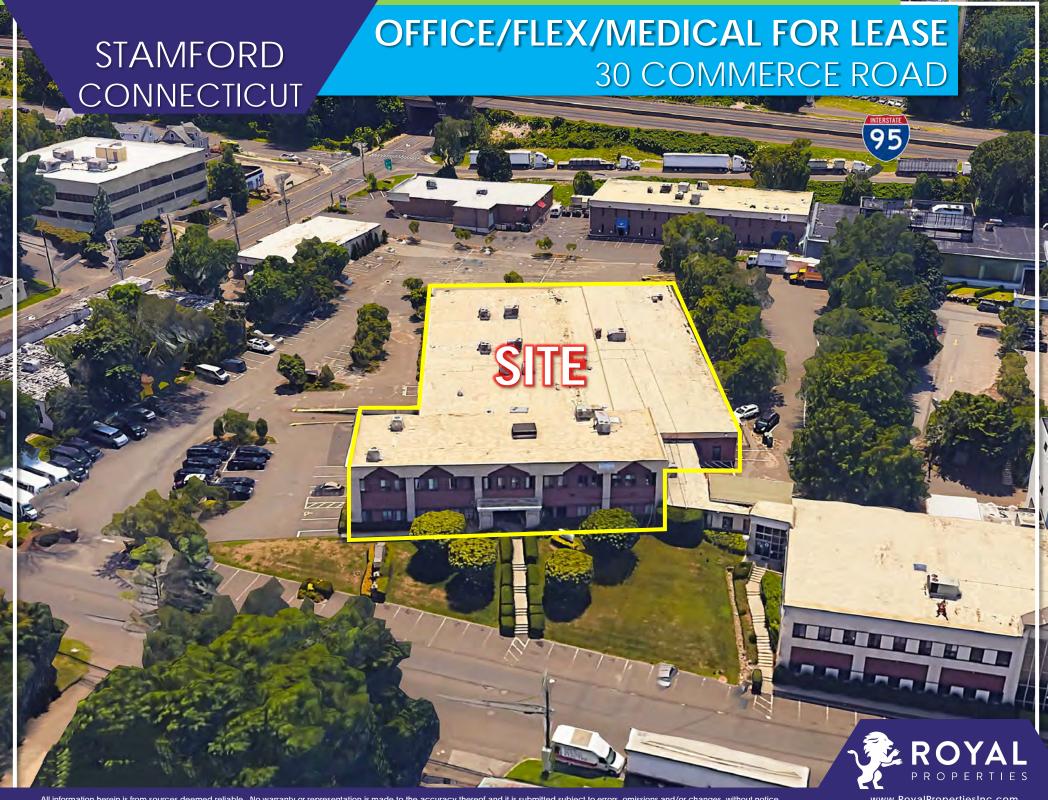

# OFFICE/FLEX/MEDICAL FOR LEASE 30 COMMERCE ROAD

### **PROPERTY HIGHLIGHTS:**

- 42,918 SF Office/Industrial Building
- 3.04 Acre Lot
- 137 Parking Spaces
- Built in 1966
- Ceiling Heights:
  - 1st Floor: 12' to Beam & 15' to Deck
  - 2<sup>nd</sup> Floor: 8'6" to Dropped Ceiling