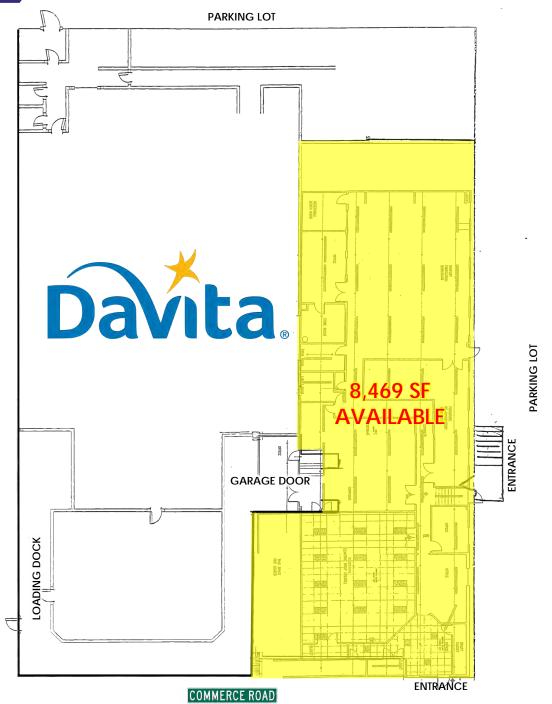

#### **AVAILABLE:**

8,469 SF – First Floor (Flex) 4,000 SF – Second Floor (Office)

## OFFICE/FLEX/MEDICAL FOR LEASE 30 COMMERCE ROAD

FLOOR PLAN FIRST FLOOR

STAMFORD, CT

COMMERCE ROAD