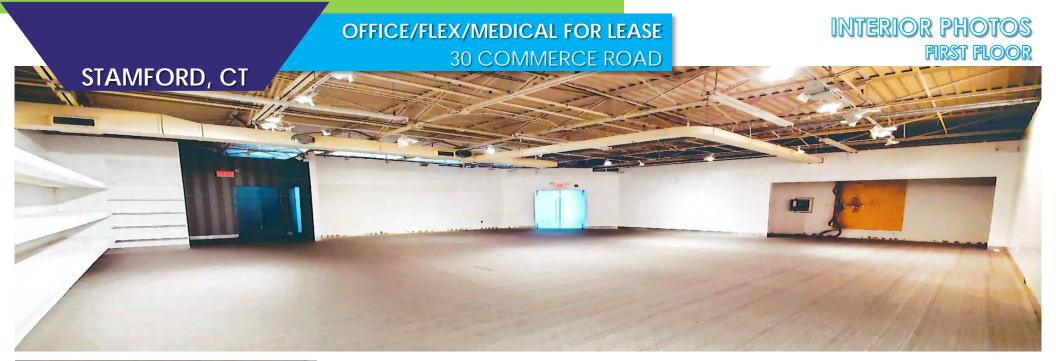

# OFFICE/FLEX/MEDICAL FOR LEASE 30 COMMERCE ROAD

#### **AVAILABLE:**

8,469 SF – First Floor (Flex) 4,000 SF – Second Floor (Office)

### **PROPERTY HIGHLIGHTS:**

- 42,918 SF Office/Industrial Building
- 3.04 Acre Lot
- 137 Parking Spaces
- Built in 1966
- Ceiling Heights:
  - 1st Floor: 12' to Beam & 15' to Deck
  - 2<sup>nd</sup> Floor: 8'6" to Dropped Ceiling