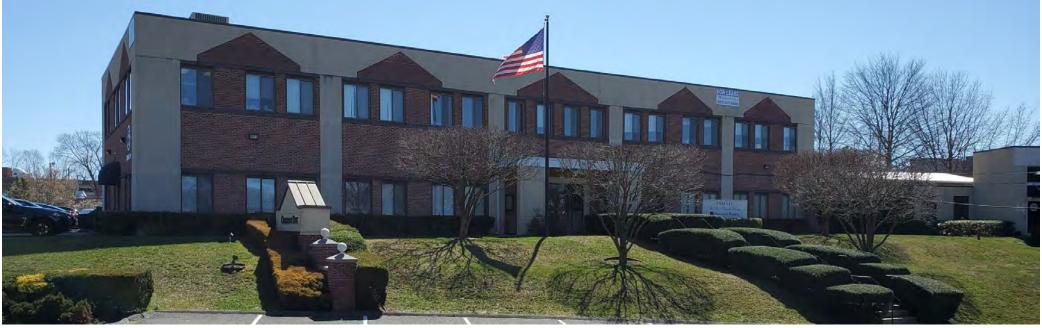

### **PROPERTY HIGHLIGHTS:**

- 42,918 SF Office/Industrial Building
- 3.04 Acre Lot
- 137 Parking Spaces
- Built in 1966
- Ceiling Heights:
  - 1st Floor: 12' to Beam & 15' to Deck
  - 2<sup>nd</sup> Floor: 8'6" to Dropped Ceiling