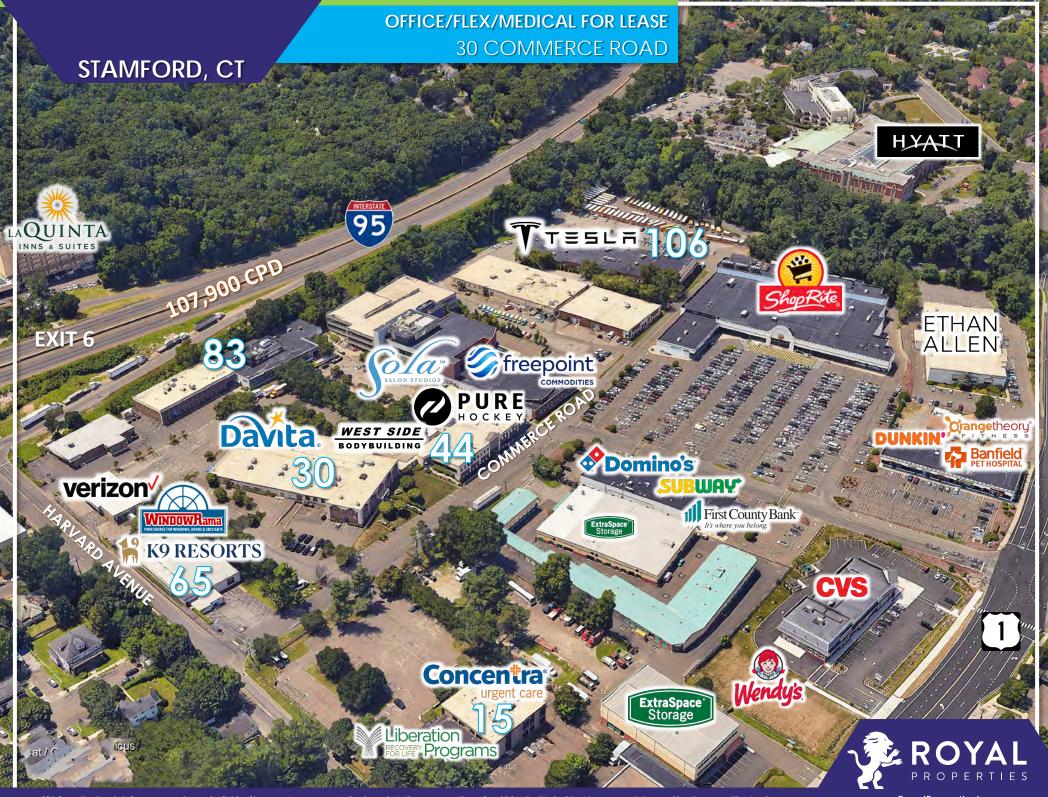

#### **NEIGHBORING TENANTS:**

Concentra Urgent Care, Tesla (coming soon), Stamford Health Medical Group, Liberation Programs (coming soon), West Side Bodybuilding, K9 Pet Resorts, Greenwich Auctions, Ring's End, Freepoint Commodities, WindowRama, Pure Hockey, Sola Salon Studios, West Stone Supply, ShopRite, Banfield Pet Hospital, Palm Beach Tan, Dunkin', T-Mobile, Orangetheory Fitness, First County Bank, Subway, Domino's Pizza, Stop & Shop, Home Depot, CVS, Wendy's, Ethan Allen, Starbucks, Taco Bell, Edge Fitness, Hyatt Hotel and many more