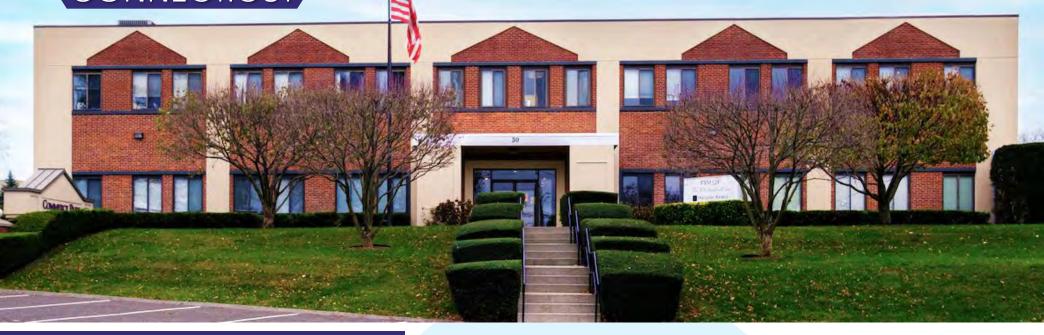

### **PROPERTY HIGHLIGHTS:**

- 42,918 SF Office/Industrial Building
- 3.04 Acre Lot
- 137 Parking Spaces
- Built in 1966
- Ceiling Heights:
  - 1st Floor: 12' to Beam & 15' to Deck
  - 2<sup>nd</sup> Floor: 8'6" to Dropped Ceiling