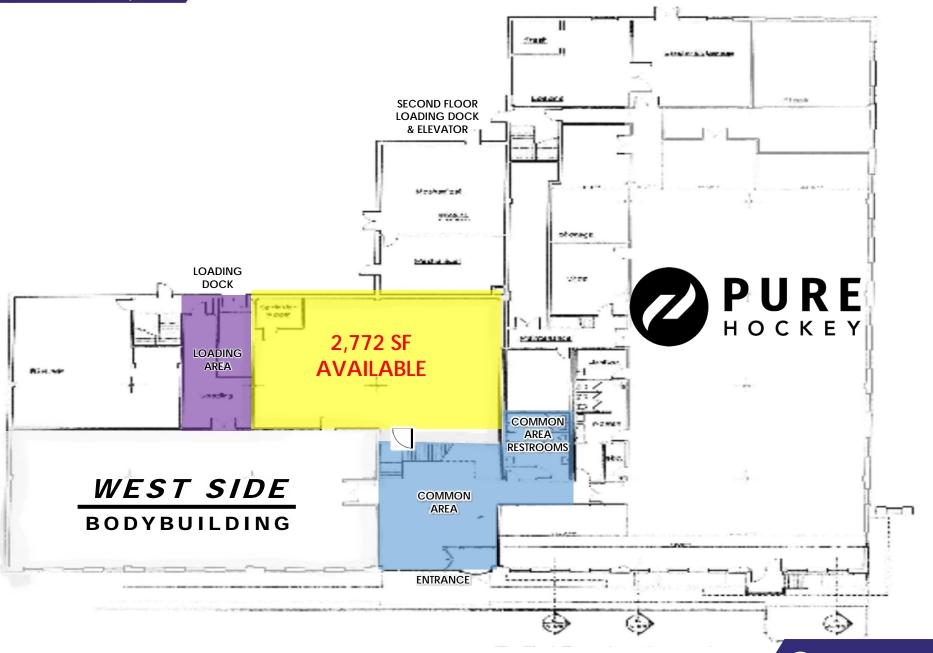

83

95

STAMFORD, CT

COMMERCE ROAD

FLEX/OFFICE FOR LEASE FLOOR PLAN **ENTRANCE** 44 COMMERCE ROAD SECOND FLOOR STAMFORD, CT ET ST COMMON AREA SALON STUDIOS" ENTRANCE