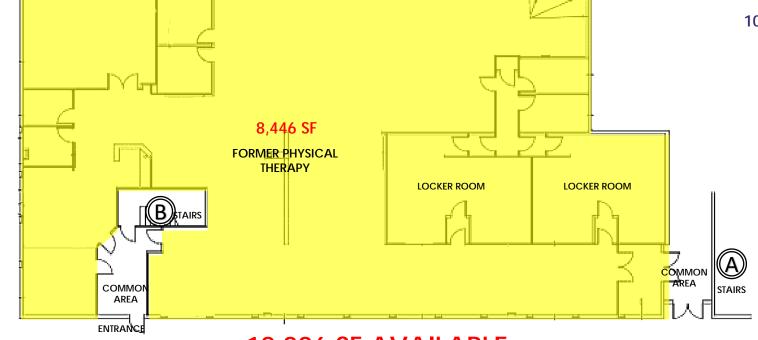

# STAMFORD, CT

8,446 SF – 1ST FLOOR 10,420 SF – 2ND FLOOR

#### 18,886 SF AVAILABLE

| 000                                                                                                                                                                                                                                                                                                                                                                                                                                                                                                                                                                                                                                                                                                                                                                                                                                                                                                                                                                                                                                                                                                                                                                                                                                                                                                                                                                                                                                                                                                                                                                                                                                                                                                                                                                                                                                                                                                                                                                                                                                                                                                                            | Section 2 |                                         |                  |                                                                                                                                                                                                                                                                                                                                                                                                                                                                                                                                                                                                                                                                                                      | 0000    |                 |      |
|--------------------------------------------------------------------------------------------------------------------------------------------------------------------------------------------------------------------------------------------------------------------------------------------------------------------------------------------------------------------------------------------------------------------------------------------------------------------------------------------------------------------------------------------------------------------------------------------------------------------------------------------------------------------------------------------------------------------------------------------------------------------------------------------------------------------------------------------------------------------------------------------------------------------------------------------------------------------------------------------------------------------------------------------------------------------------------------------------------------------------------------------------------------------------------------------------------------------------------------------------------------------------------------------------------------------------------------------------------------------------------------------------------------------------------------------------------------------------------------------------------------------------------------------------------------------------------------------------------------------------------------------------------------------------------------------------------------------------------------------------------------------------------------------------------------------------------------------------------------------------------------------------------------------------------------------------------------------------------------------------------------------------------------------------------------------------------------------------------------------------------|-----------|-----------------------------------------|------------------|------------------------------------------------------------------------------------------------------------------------------------------------------------------------------------------------------------------------------------------------------------------------------------------------------------------------------------------------------------------------------------------------------------------------------------------------------------------------------------------------------------------------------------------------------------------------------------------------------------------------------------------------------------------------------------------------------|---------|-----------------|------|
| Constants<br>COUC                                                                                                                                                                                                                                                                                                                                                                                                                                                                                                                                                                                                                                                                                                                                                                                                                                                                                                                                                                                                                                                                                                                                                                                                                                                                                                                                                                                                                                                                                                                                                                                                                                                                                                                                                                                                                                                                                                                                                                                                                                                                                                              |           |                                         |                  |                                                                                                                                                                                                                                                                                                                                                                                                                                                                                                                                                                                                                                                                                                      |         | MEN'S<br>ROOM   |      |
|                                                                                                                                                                                                                                                                                                                                                                                                                                                                                                                                                                                                                                                                                                                                                                                                                                                                                                                                                                                                                                                                                                                                                                                                                                                                                                                                                                                                                                                                                                                                                                                                                                                                                                                                                                                                                                                                                                                                                                                                                                                                                                                                |           |                                         |                  |                                                                                                                                                                                                                                                                                                                                                                                                                                                                                                                                                                                                                                                                                                      |         |                 |      |
| KITCHEN                                                                                                                                                                                                                                                                                                                                                                                                                                                                                                                                                                                                                                                                                                                                                                                                                                                                                                                                                                                                                                                                                                                                                                                                                                                                                                                                                                                                                                                                                                                                                                                                                                                                                                                                                                                                                                                                                                                                                                                                                                                                                                                        | 相望        |                                         |                  |                                                                                                                                                                                                                                                                                                                                                                                                                                                                                                                                                                                                                                                                                                      |         | WOMEN'S<br>ROOM |      |
|                                                                                                                                                                                                                                                                                                                                                                                                                                                                                                                                                                                                                                                                                                                                                                                                                                                                                                                                                                                                                                                                                                                                                                                                                                                                                                                                                                                                                                                                                                                                                                                                                                                                                                                                                                                                                                                                                                                                                                                                                                                                                                                                |           |                                         | <b>10,420</b> SF |                                                                                                                                                                                                                                                                                                                                                                                                                                                                                                                                                                                                                                                                                                      | ·       | · · · ·         | (    |
| 218                                                                                                                                                                                                                                                                                                                                                                                                                                                                                                                                                                                                                                                                                                                                                                                                                                                                                                                                                                                                                                                                                                                                                                                                                                                                                                                                                                                                                                                                                                                                                                                                                                                                                                                                                                                                                                                                                                                                                                                                                                                                                                                            | B         |                                         |                  |                                                                                                                                                                                                                                                                                                                                                                                                                                                                                                                                                                                                                                                                                                      |         | ELEVATOR        |      |
| U 100 05                                                                                                                                                                                                                                                                                                                                                                                                                                                                                                                                                                                                                                                                                                                                                                                                                                                                                                                                                                                                                                                                                                                                                                                                                                                                                                                                                                                                                                                                                                                                                                                                                                                                                                                                                                                                                                                                                                                                                                                                                                                                                                                       | STAIRS    | TIT I I I I I I I I I I I I I I I I I I |                  |                                                                                                                                                                                                                                                                                                                                                                                                                                                                                                                                                                                                                                                                                                      |         | Ester El        |      |
| The second secon | si圆us H   |                                         |                  |                                                                                                                                                                                                                                                                                                                                                                                                                                                                                                                                                                                                                                                                                                      | IT ROOM |                 |      |
|                                                                                                                                                                                                                                                                                                                                                                                                                                                                                                                                                                                                                                                                                                                                                                                                                                                                                                                                                                                                                                                                                                                                                                                                                                                                                                                                                                                                                                                                                                                                                                                                                                                                                                                                                                                                                                                                                                                                                                                                                                                                                                                                |           |                                         |                  | and the protocol and the state of the second s | E1      | STAIRS          | 2    |
|                                                                                                                                                                                                                                                                                                                                                                                                                                                                                                                                                                                                                                                                                                                                                                                                                                                                                                                                                                                                                                                                                                                                                                                                                                                                                                                                                                                                                                                                                                                                                                                                                                                                                                                                                                                                                                                                                                                                                                                                                                                                                                                                |           |                                         |                  |                                                                                                                                                                                                                                                                                                                                                                                                                                                                                                                                                                                                                                                                                                      |         |                 | 75 🏂 |