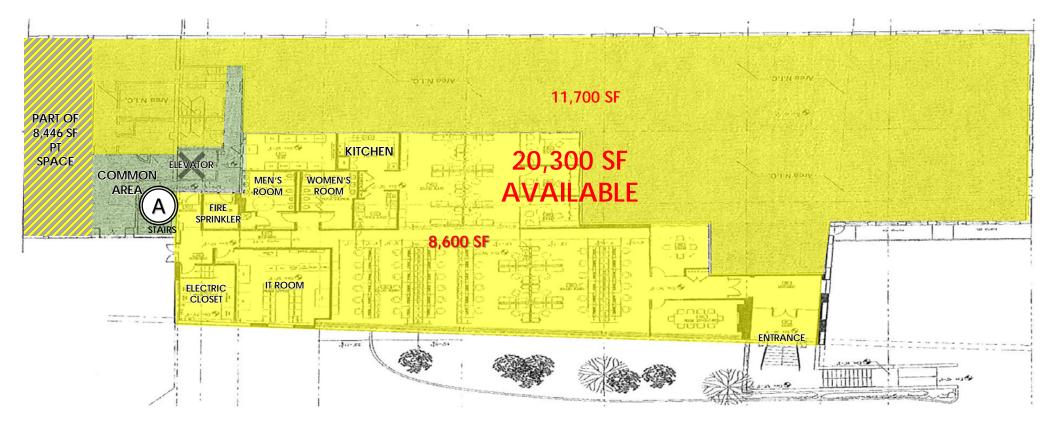

# **SPACE 1 FLOOR PLAN**

8,600 SF - 1ST FLOOR 11,700 SF 1ST FLOOR

All information herein is from sources deemed reliable. No warranty or representation is made to the accuracy thereof and it is submitted subject to errors, omissions and/or changes, without notice.