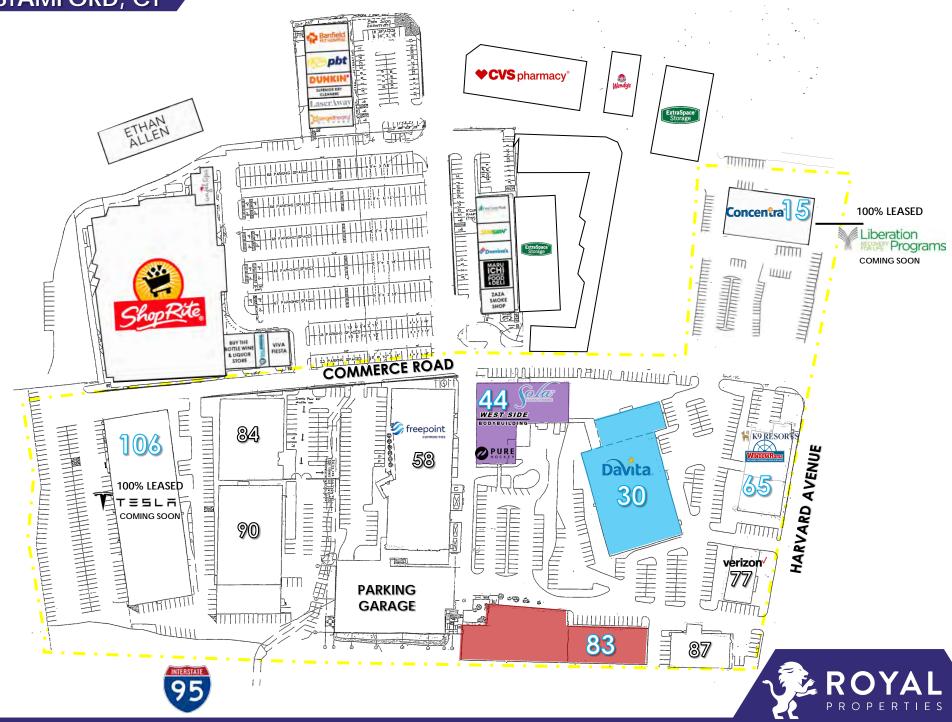

### FLEX/WAREHOUSE/OFFICE FOR LEASE 83 HARVARD AVENUE

# STAMFORD, CT



All information herein is from sources deemed reliable. No warranty or representation is made to the accuracy thereof and it is submitted subject to errors, omissions and/or changes, without notice.

www.RoyalPropertiesInc.com

SITE PLAN

### **FLEX/WAREHOUSE/OFFICE FOR LEASE** 83 HARVARD AVENUE

# **SPACE 1 FLOOR PLAN**

8,600 SF - 1ST FLOOR 11,700 SF 1ST FLOOR







All information herein is from sources deemed reliable. No warranty or representation is made to the accuracy thereof and it is submitted subject to errors, omissions and/or changes, without notice.

www.RoyalPropertiesInc.com

### FLEX/WAREHOUSE/OFFICE FOR LEASE 83 HARVARD AVENUE

# STAMFORD, CT



8,446 SF – 1ST FLOOR 10,420 SF – 2ND FLOOR



#### 18,886 SF AVAILABLE

| 000