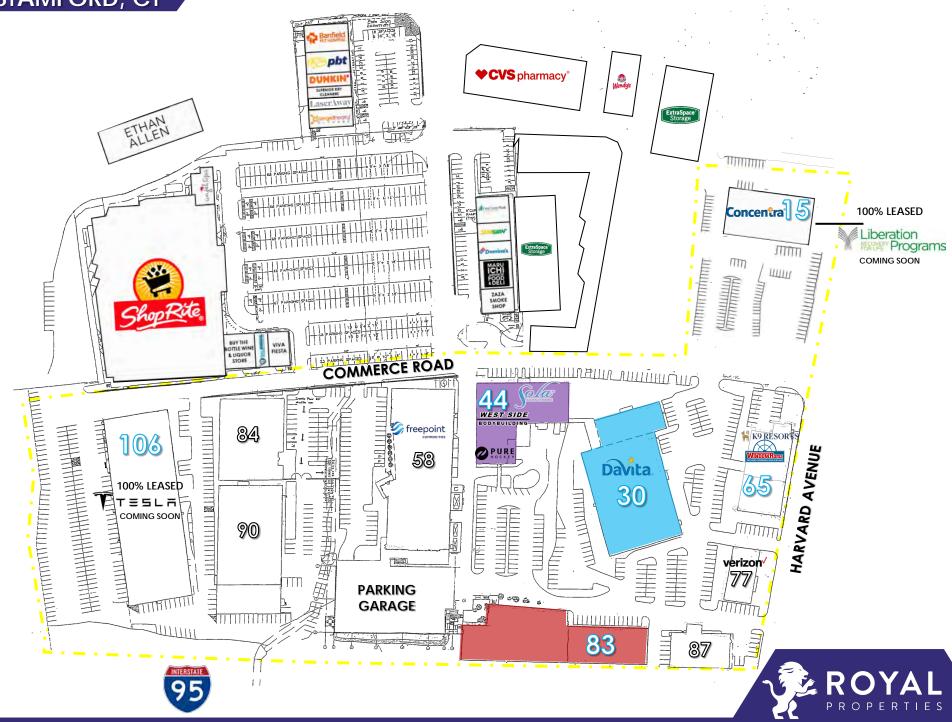

### **NEIGHBORING TENANTS:**

Concentra Urgent Care, Tesla (coming soon), Stamford Health Medical Group, Liberation Programs (coming soon), West Side Bodybuilding, DaVita Stamford Dialysis, K9 Pet Resorts, Greenwich Auctions, Ring's End, Freepoint Commodities, WindowRama, Pure Hockey, Sola Salon Studios, West Stone Supply, ShopRite, Banfield Pet Hospital, Palm Beach Tan, Dunkin', T-Mobile, Orangetheory Fitness, First County Bank, Subway, Domino's Pizza, Stop & Shop, Home Depot, CVS, Wendy's, Ethan Allen, Starbucks, Taco Bell, Edge Fitness, Hyatt Hotel and many more

www.RoyalPropertiesInc.com

SITE PLAN