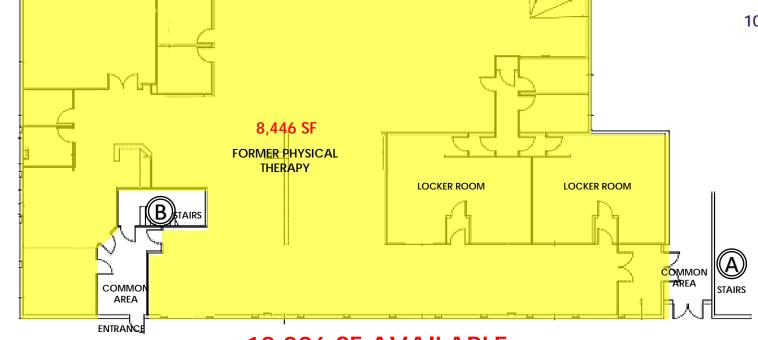

### 39,166 SF Building

- 20,300 SF 1<sup>st</sup> Floor (Space 1)
- 18,886 SF 1<sup>st</sup> & 2<sup>nd</sup> Floor (Space 2)
  - 8,446 SF 1<sup>st</sup> Floor
  - 10,420 SF 2<sup>nd</sup> Floor

# STAMFORD, CT

8,446 SF – 1ST FLOOR 10,420 SF – 2ND FLOOR

## 18,886 SF AVAILABLE

| 000                                                                                                                                                                                                                                                                                                                                                                                                                                                                                                                                                                                                                                                                                                                                                                                                                                                                                                                                                                                                                                                                                                                                                                                                                                                                                                                                                                                                                                                                                                                                                                                                                                                                                                                                                                                                                                                                                                                                                                                                                                                                                                                            | Section 2 |                                         |                  |                                                                                                                                                                                                                                                                                                                                                                                                                                                                                                                                                                                                                                                                                                      | 0000    |                 |      |
|--------------------------------------------------------------------------------------------------------------------------------------------------------------------------------------------------------------------------------------------------------------------------------------------------------------------------------------------------------------------------------------------------------------------------------------------------------------------------------------------------------------------------------------------------------------------------------------------------------------------------------------------------------------------------------------------------------------------------------------------------------------------------------------------------------------------------------------------------------------------------------------------------------------------------------------------------------------------------------------------------------------------------------------------------------------------------------------------------------------------------------------------------------------------------------------------------------------------------------------------------------------------------------------------------------------------------------------------------------------------------------------------------------------------------------------------------------------------------------------------------------------------------------------------------------------------------------------------------------------------------------------------------------------------------------------------------------------------------------------------------------------------------------------------------------------------------------------------------------------------------------------------------------------------------------------------------------------------------------------------------------------------------------------------------------------------------------------------------------------------------------|-----------|-----------------------------------------|------------------|------------------------------------------------------------------------------------------------------------------------------------------------------------------------------------------------------------------------------------------------------------------------------------------------------------------------------------------------------------------------------------------------------------------------------------------------------------------------------------------------------------------------------------------------------------------------------------------------------------------------------------------------------------------------------------------------------|---------|-----------------|------|
| Constants<br>COUC                                                                                                                                                                                                                                                                                                                                                                                                                                                                                                                                                                                                                                                                                                                                                                                                                                                                                                                                                                                                                                                                                                                                                                                                                                                                                                                                                                                                                                                                                                                                                                                                                                                                                                                                                                                                                                                                                                                                                                                                                                                                                                              |           |                                         |                  |                                                                                                                                                                                                                                                                                                                                                                                                                                                                                                                                                                                                                                                                                                      |         | MEN'S<br>ROOM   |      |
|                                                                                                                                                                                                                                                                                                                                                                                                                                                                                                                                                                                                                                                                                                                                                                                                                                                                                                                                                                                                                                                                                                                                                                                                                                                                                                                                                                                                                                                                                                                                                                                                                                                                                                                                                                                                                                                                                                                                                                                                                                                                                                                                |           |                                         |                  |                                                                                                                                                                                                                                                                                                                                                                                                                                                                                                                                                                                                                                                                                                      |         |                 |      |
| KITCHEN                                                                                                                                                                                                                                                                                                                                                                                                                                                                                                                                                                                                                                                                                                                                                                                                                                                                                                                                                                                                                                                                                                                                                                                                                                                                                                                                                                                                                                                                                                                                                                                                                                                                                                                                                                                                                                                                                                                                                                                                                                                                                                                        | 相望        |                                         |                  |                                                                                                                                                                                                                                                                                                                                                                                                                                                                                                                                                                                                                                                                                                      |         | WOMEN'S<br>ROOM |      |
|                                                                                                                                                                                                                                                                                                                                                                                                                                                                                                                                                                                                                                                                                                                                                                                                                                                                                                                                                                                                                                                                                                                                                                                                                                                                                                                                                                                                                                                                                                                                                                                                                                                                                                                                                                                                                                                                                                                                                                                                                                                                                                                                |           |                                         | <b>10,420</b> SF |                                                                                                                                                                                                                                                                                                                                                                                                                                                                                                                                                                                                                                                                                                      | ·       | · · · ·         | (    |
| 218                                                                                                                                                                                                                                                                                                                                                                                                                                                                                                                                                                                                                                                                                                                                                                                                                                                                                                                                                                                                                                                                                                                                                                                                                                                                                                                                                                                                                                                                                                                                                                                                                                                                                                                                                                                                                                                                                                                                                                                                                                                                                                                            | B         |                                         |                  |                                                                                                                                                                                                                                                                                                                                                                                                                                                                                                                                                                                                                                                                                                      |         | ELEVATOR        |      |
| U 100 05                                                                                                                                                                                                                                                                                                                                                                                                                                                                                                                                                                                                                                                                                                                                                                                                                                                                                                                                                                                                                                                                                                                                                                                                                                                                                                                                                                                                                                                                                                                                                                                                                                                                                                                                                                                                                                                                                                                                                                                                                                                                                                                       | STAIRS    | TIT I I I I I I I I I I I I I I I I I I |                  |                                                                                                                                                                                                                                                                                                                                                                                                                                                                                                                                                                                                                                                                                                      |         | Ester El        |      |
| The second secon | si圆us H   |                                         |                  |                                                                                                                                                                                                                                                                                                                                                                                                                                                                                                                                                                                                                                                                                                      | IT ROOM |                 |      |
|                                                                                                                                                                                                                                                                                                                                                                                                                                                                                                                                                                                                                                                                                                                                                                                                                                                                                                                                                                                                                                                                                                                                                                                                                                                                                                                                                                                                                                                                                                                                                                                                                                                                                                                                                                                                                                                                                                                                                                                                                                                                                                                                |           |                                         |                  | and the protocol and the state of the second s | E1      | STAIRS          | 2    |
|                                                                                                                                                                                                                                                                                                                                                                                                                                                                                                                                                                                                                                                                                                                                                                                                                                                                                                                                                                                                                                                                                                                                                                                                                                                                                                                                                                                                                                                                                                                                                                                                                                                                                                                                                                                                                                                                                                                                                                                                                                                                                                                                |           |                                         |                  |                                                                                                                                                                                                                                                                                                                                                                                                                                                                                                                                                                                                                                                                                                      |         |                 | 75 🏂 |