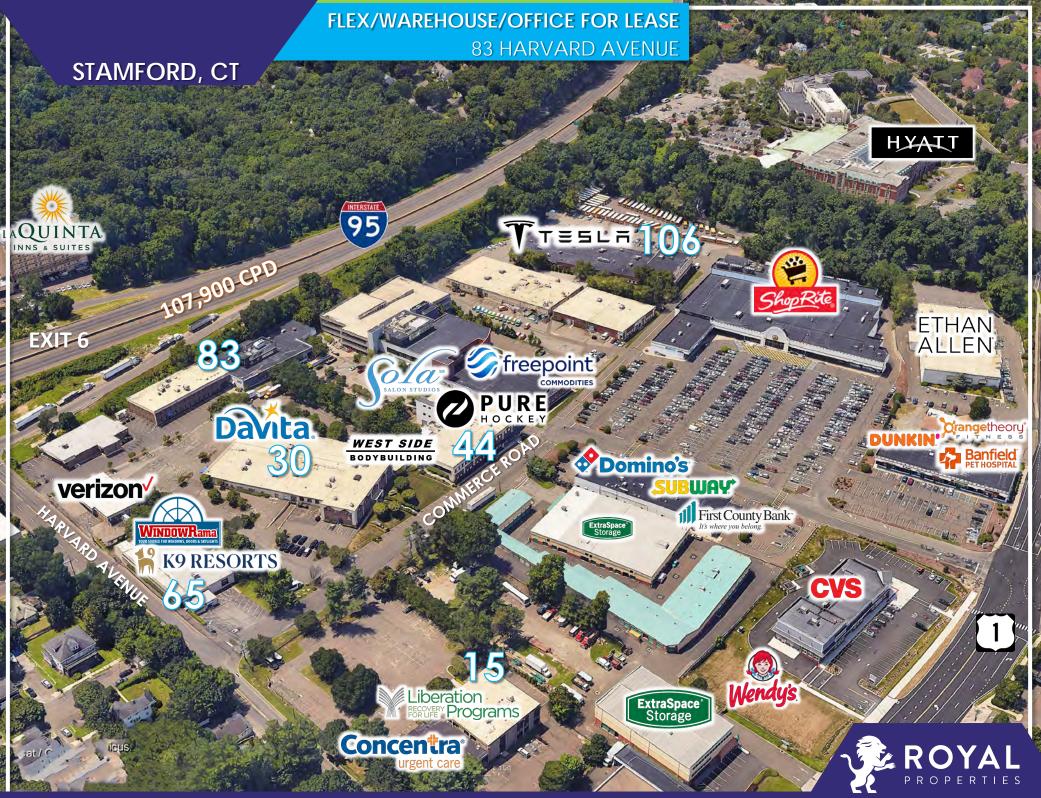

### **NEIGHBORING TENANTS:**

Concentra Urgent Care, Tesla (coming soon), Stamford Health Medical Group, Liberation Programs (coming soon), West Side Bodybuilding, DaVita Stamford Dialysis, K9 Pet Resorts, Greenwich Auctions, Ring's End, Freepoint Commodities, WindowRama, Pure Hockey, Sola Salon Studios, West Stone Supply, ShopRite, Banfield Pet Hospital, Palm Beach Tan, Dunkin', T-Mobile, Orangetheory Fitness, First County Bank, Subway, Domino's Pizza, Stop & Shop, Home Depot, CVS, Wendy's, Ethan Allen, Starbucks, Taco Bell, Edge Fitness, Hyatt Hotel and many more

### PROPERTY HIGHLIGHTS:

• Signature Stand-Alone Two-Story Building

- MARINE

- Ideal for Single Tenant
- Will Consider Various Divisions
- Loading Dock Can be Easily Added
- Ample Parking
- Ceiling Heights:
  - 14'-16' (Space 1)
  - 12' (Space 2)
- Directly off of Exit 6 of I-95
- Built in 1980