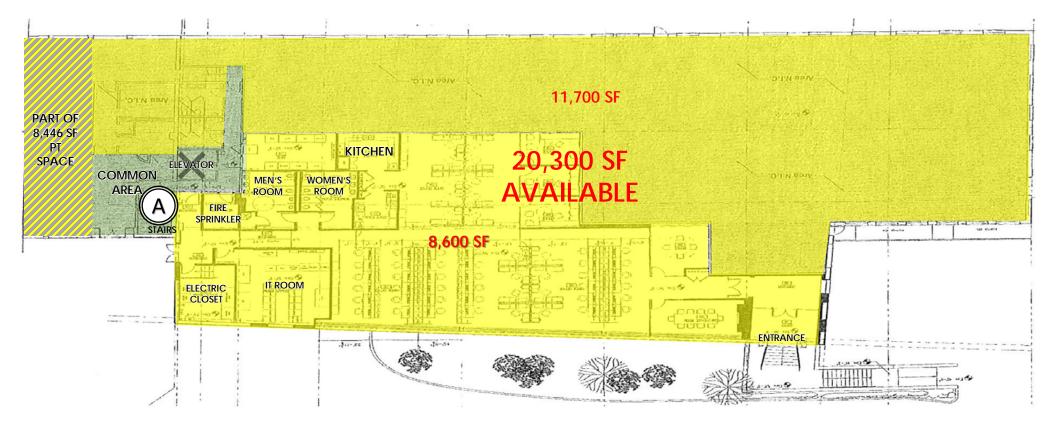

# 39,166 SF BUILDING AVAILABLE

### 39,166 SF Building

- 20,300 SF 1<sup>st</sup> Floor (Space 1)
- 18,886 SF 1<sup>st</sup> & 2<sup>nd</sup> Floor (Space 2)
  - 8,446 SF 1<sup>st</sup> Floor
  - 10,420 SF 2<sup>nd</sup> Floor

# **SPACE 1 FLOOR PLAN**

8,600 SF - 1ST FLOOR 11,700 SF 1ST FLOOR

All information herein is from sources deemed reliable. No warranty or representation is made to the accuracy thereof and it is submitted subject to errors, omissions and/or changes, without notice.