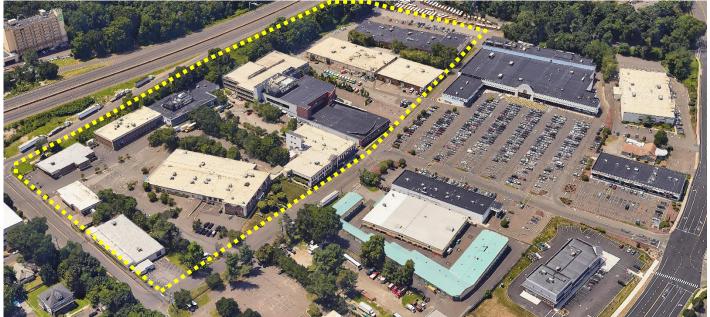

"This property is in an ideal location for several different uses with its proximity to I-95, great signage, a vast amount of parking and excellent foot traffic. Located on the border of Old Greenwich, Commerce Park is situated across from ShopRite Plaza, near many medical, retail, and industrial businesses as well," states Jeff Kintzer, Principal of Royal Properties, Inc., who will be handling this assignment along with Craig Benson.

Commerce Park is an office park consisting of 9 buildings which include several office/flex/medical buildings. This site is situated just off of Exit 6 on I-95 at the Old Greenwich/Stamford border and across from an \$85 Million ShopRite Supermarket. Neighboring tenants and retailers include Stamford Health Medical Group, DaVita Stamford Dialysis, Core Car, Inc., Ring's End, Freepoint Commodities, WindowRama, West Stone Supply, ShopRite, Banfield Pet Hospital, Palm Beach Tan, Dunkin' Donuts, T-Mobile, Orangetheory Fitness, First County Bank, Dr. Dental, Stop & Shop, Home Depot, CVS, Wendy's, Ethan Allen, Hyatt Hotel and many more. Commerce Park currently has 2,000 – 40,000 square feet of office/flex/medical/retail space available for lease.