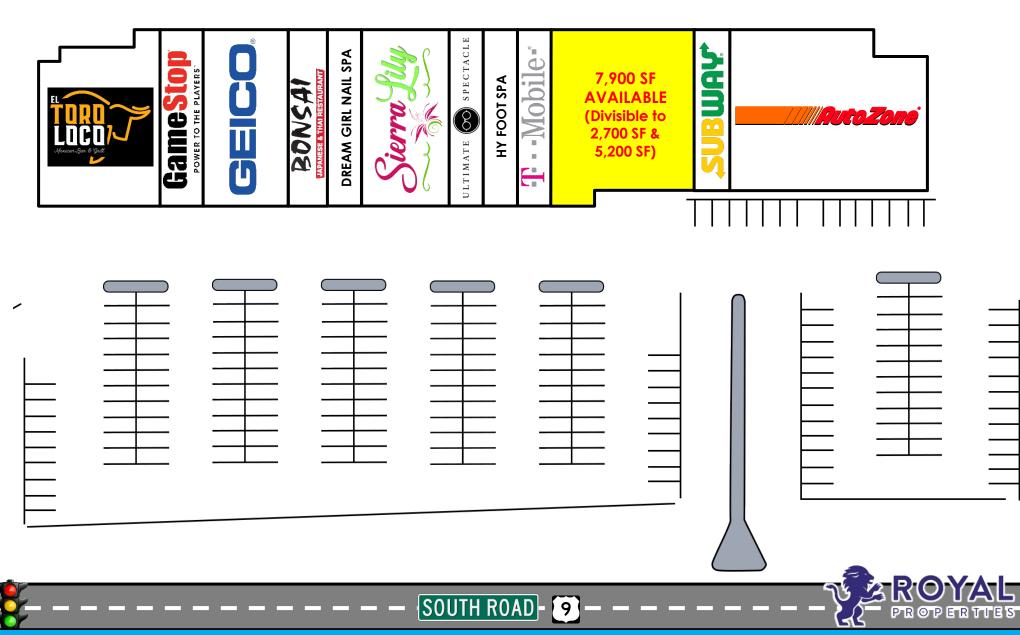

#### AVAILABLE:

7,900 SF (Divisible to 2,700 SF & 5,200 SF)

### **CO-TENANTS:**

AutoZone, Geico Insurance, GameStop, El Toro Loco Restaurant, Dream Girl Nail Spa, T-Mobile, Hy Foot Spa, Ultimate Spectacle, Subway, Sierra Lily Gift Boutique, and Bonsai Japanese Restaurant