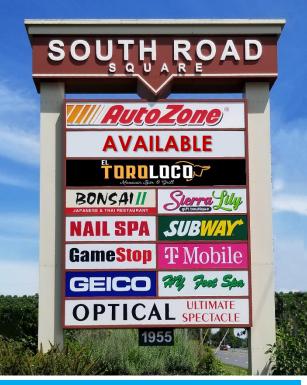

### **CO-TENANTS:**

AutoZone, Geico Insurance, GameStop, El Toro Loco Restaurant, Dream Girl Nail Spa, T-Mobile, Hy Foot Spa, Ultimate Spectacle, Subway, Sierra Lily Gift Boutique, and Bonsai Japanese Restaurant