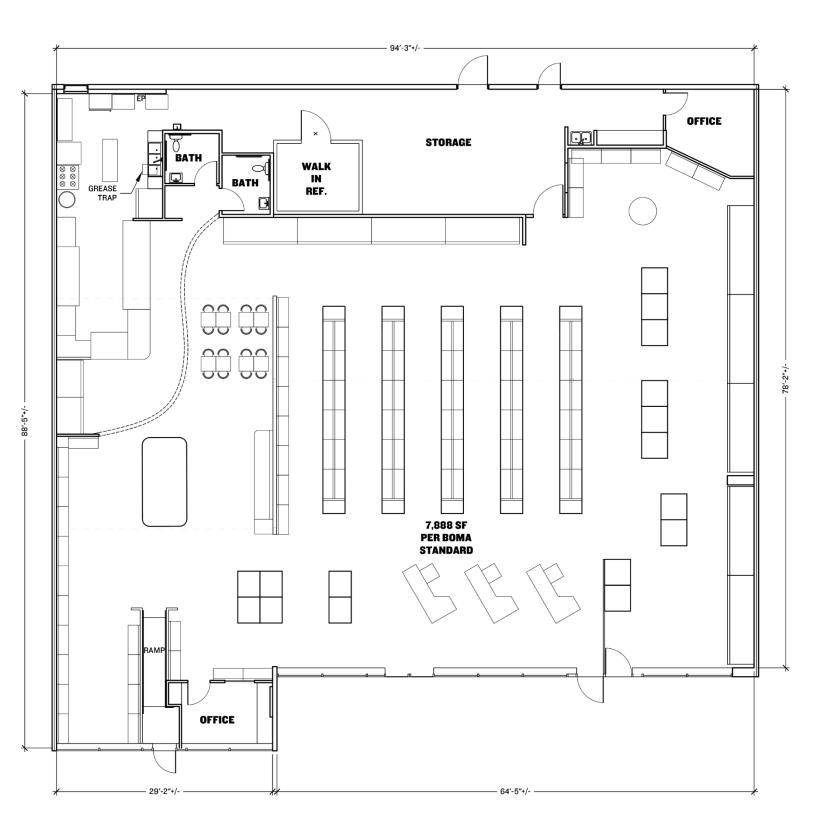

#### AVAILABLE:

7,900 SF (Divisible to 2,700 SF & 5,200 SF)

### South Road Square