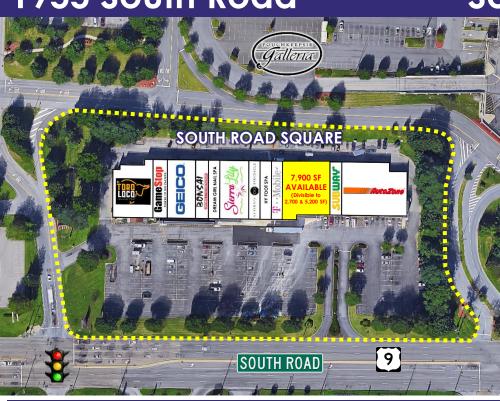

#### AVAILABLE:

7,900 SF (Divisible to 2,700 SF & 5,200 SF)

### **CO-TENANTS:**

AutoZone, Geico Insurance, GameStop, El Toro Loco Restaurant, Dream Girl Nail Spa, T-Mobile, Hy Foot Spa, Ultimate Spectacle, Subway, Sierra Lily Gift Boutique, and Bonsai Japanese Restaurant

#### ADDITIONAL INFORMATION:

- Situated in Front of and Shares a Signaled Entrance with Poughkeepsie Galleria
- 44,071 SF Shopping Center
- 247 Parking Spaces
- Located in the Heart of the Hudson Valley, on the Main Retail Corridor Serving Dutchess County