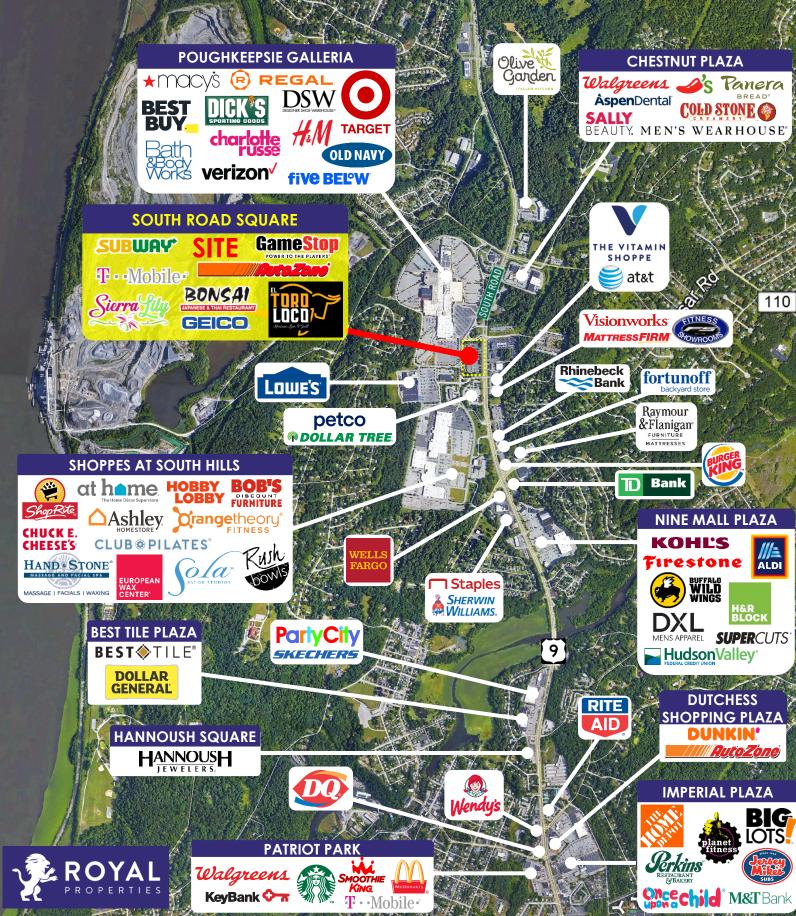

#### **NEIGHBORING RETAILERS:**

ShopRite, At Home, Hobby Lobby, Ashley Furniture, Petco, Bob's Discount Furniture, Orangetheory Fitness, Macy's, Fortunoff Backyard Store, European Wax Center, Target, Wells Fargo, Old Navy, Best Buy, Lowe's, Olive Garden, Dick's Sporting Goods, TD Bank, Raymour & Flanigan, Rhinebeck Bank, Walgreens, Burger King, Chili's and many more

#### ADDITIONAL INFORMATION:

- Situated in Front of and Shares a Signaled Entrance with Poughkeepsie Galleria
- 44,071 SF Shopping Center
- 247 Parking Spaces
- Located in the Heart of the Hudson Valley, on the Main Retail Corridor Serving Dutchess County

### South Road Square