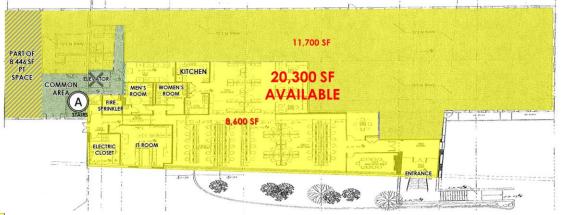

EASE CONTACT:

914-237-3400

CRAIG BENSON 914-237-3400, EXT. 105 Craig@RoyalPropertiesInc.com

JEFF KINTZER 914-237-3400, EXT. 103 Jeff@RoyalPropertiesInc.com

## **AVAILABILITIES**

OFFICE/FLEX/MEDICAL SPACE FOR LEASE

30 COMMERCE 8,469 SF 1ST FLOOR

4,000 SF 2<sup>ND</sup> FLOOR

44 COMMERCE 2,772 SF 1<sup>ST</sup> FLOOR

13,672 SF 2<sup>ND</sup> FLOOR

83 HARVARD 39,166 SF ENTIRE BUILDING

20,300 SF 1<sup>ST</sup> FLOOR

18,886 SF 1<sup>ST</sup> & 2<sup>ND</sup> FLOOR



#### COMMERCE ROAD & HARVARD AVENUE

STAMFORD, CT







# 8,469 SF AVAILABLE

1<sup>ST</sup> FLOOR FLEX



## 4,000 SF AVAILABLE

2<sup>ND</sup> FLOOR OFFICE



COMMERCE ROAD











**COMMERCE ROAD** 



#### 18,886 SF AVAILABLE

SPACE 2 - 1ST & 2ND FLOOR



### 20,300 SF AVAILABLE

SPACE 1 - 1<sup>ST</sup> FLOOR



A