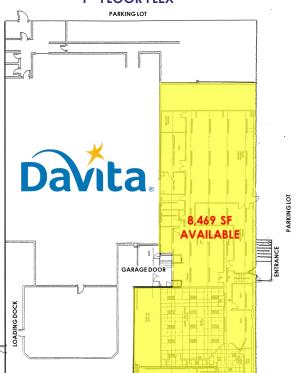

# STAMFORD CONNECTICUT

# **COMMERCE PARK**

COMMERCE ROAD & HARVARD AVENUE

FOR LEASING INQUIRES AT COMMERCE PARK, PLEASE CONTACT:

914-237-3400

CRAIG BENSON 914-237-3400, EXT. 105 Craig@RoyalPropertiesInc.com

JEFF KINTZER 914-237-3400, EXT. 103 Jeff@RoyalPropertiesInc.com

## **AVAILABILITIES**

OFFICE/FLEX/MEDICAL SPACE FOR LEASE

30 COMMERCE 8,469 SF 1ST FLOOR

4,000 SF 2<sup>ND</sup> FLOOR

44 COMMERCE 2,772 SF 1<sup>ST</sup> FLOOR

13,672 SF 2<sup>ND</sup> FLOOR

83 HARVARD 39,166 SF ENTIRE BUILDING

20,300 SF 1<sup>ST</sup> FLOOR

18,886 SF 1<sup>ST</sup> & 2<sup>ND</sup> FLOOR



#### COMMERCE ROAD & HARVARD AVENUE

STAMFORD, CT







# 8,469 SF AVAILABLE

1<sup>ST</sup> FLOOR FLEX



## 4,000 SF AVAILABLE

2<sup>ND</sup> FLOOR OFFICE



COMMERCE ROAD











**COMMERCE ROAD** 



#### 18,886 SF AVAILABLE

SPACE 2 - 1ST & 2ND FLOOR



### 20,300 SF AVAILABLE

SPACE 1 - 1<sup>ST</sup> FLOOR



A