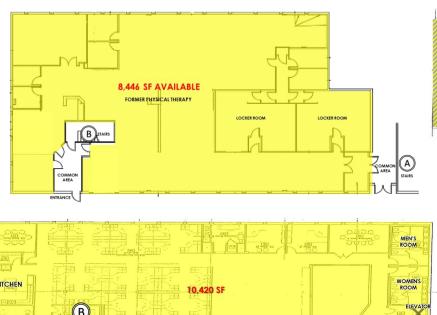

#### 18,886 SF AVAILABLE

SPACE 2 - 1ST & 2ND FLOOR

### 20,300 SF AVAILABLE

SPACE 1 - 1<sup>ST</sup> FLOOR

A