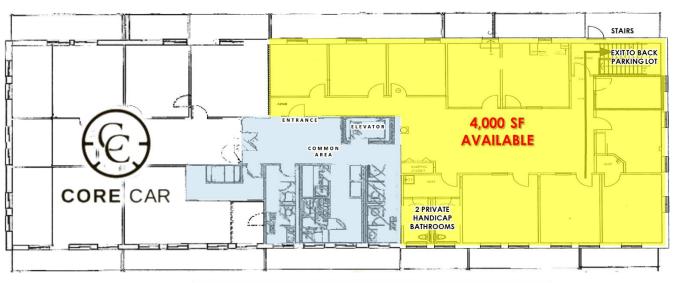

## 4,000 SF AVAILABLE

2<sup>ND</sup> FLOOR OFFICE

COMMERCE ROAD

**COMMERCE ROAD** 