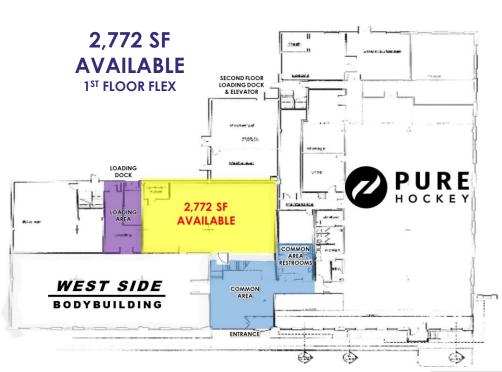

## **AVAILABILITIES**

OFFICE/FLEX/MEDICAL SPACE FOR LEASE

30 COMMERCE 8,469 SF 1ST FLOOR

4,000 SF 2<sup>ND</sup> FLOOR

44 COMMERCE 2,772 SF 1<sup>ST</sup> FLOOR

13,672 SF 2<sup>ND</sup> FLOOR

83 HARVARD 39,166 SF ENTIRE BUILDING