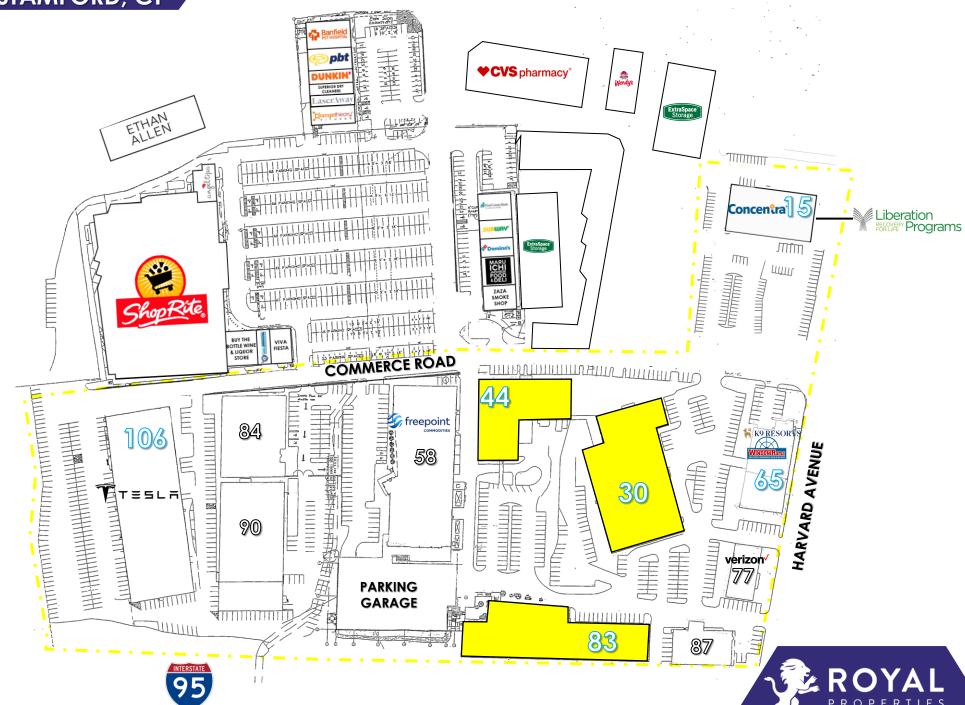

## **AVAILABILITIES**

OFFICE/FLEX/MEDICAL SPACE FOR LEASE

30 COMMERCE 8,469 SF 1ST FLOOR

4,000 SF 2<sup>ND</sup> FLOOR

44 COMMERCE 2,772 SF 1<sup>ST</sup> FLOOR

13,672 SF 2<sup>ND</sup> FLOOR

83 HARVARD 39,166 SF ENTIRE BUILDING

20,300 SF 1<sup>ST</sup> FLOOR

18,886 SF 1<sup>ST</sup> & 2<sup>ND</sup> FLOOR