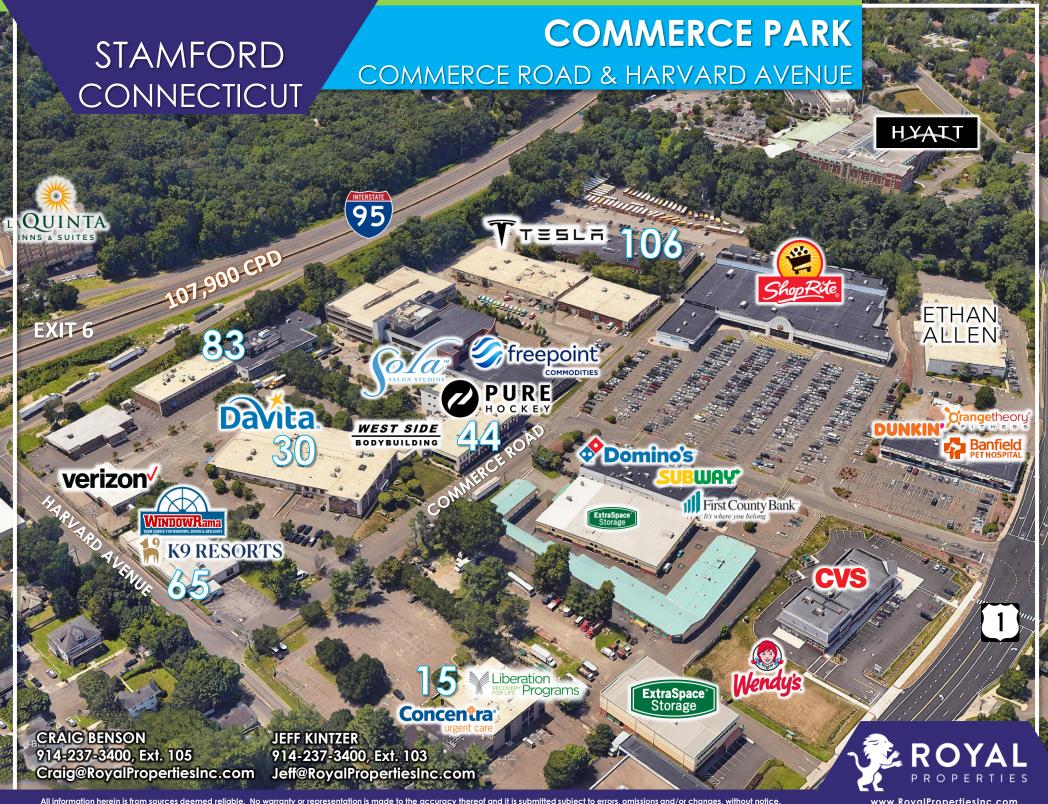

# STAMFORD CONNECTICUT

# **COMMERCE PARK**

COMMERCE ROAD & HARVARD AVENUE

FOR LEASING INQUIRES AT COMMERCE PARK, PLEASE CONTACT:

914-237-3400

CRAIG BENSON 914-237-3400, EXT. 105 Craig@RoyalPropertiesInc.com

JEFF KINTZER 914-237-3400, EXT. 103 Jeff@RoyalPropertiesInc.com

## **AVAILABILITIES**

OFFICE/FLEX/MEDICAL SPACE FOR LEASE

30 COMMERCE 8,469 SF 1ST FLOOR

4,000 SF 2<sup>ND</sup> FLOOR

44 COMMERCE 2,772 SF 1<sup>ST</sup> FLOOR

13,672 SF 2<sup>ND</sup> FLOOR

83 HARVARD 39,166 SF ENTIRE BUILDING

20,300 SF 1<sup>ST</sup> FLOOR

18,886 SF 1<sup>ST</sup> & 2<sup>ND</sup> FLOOR