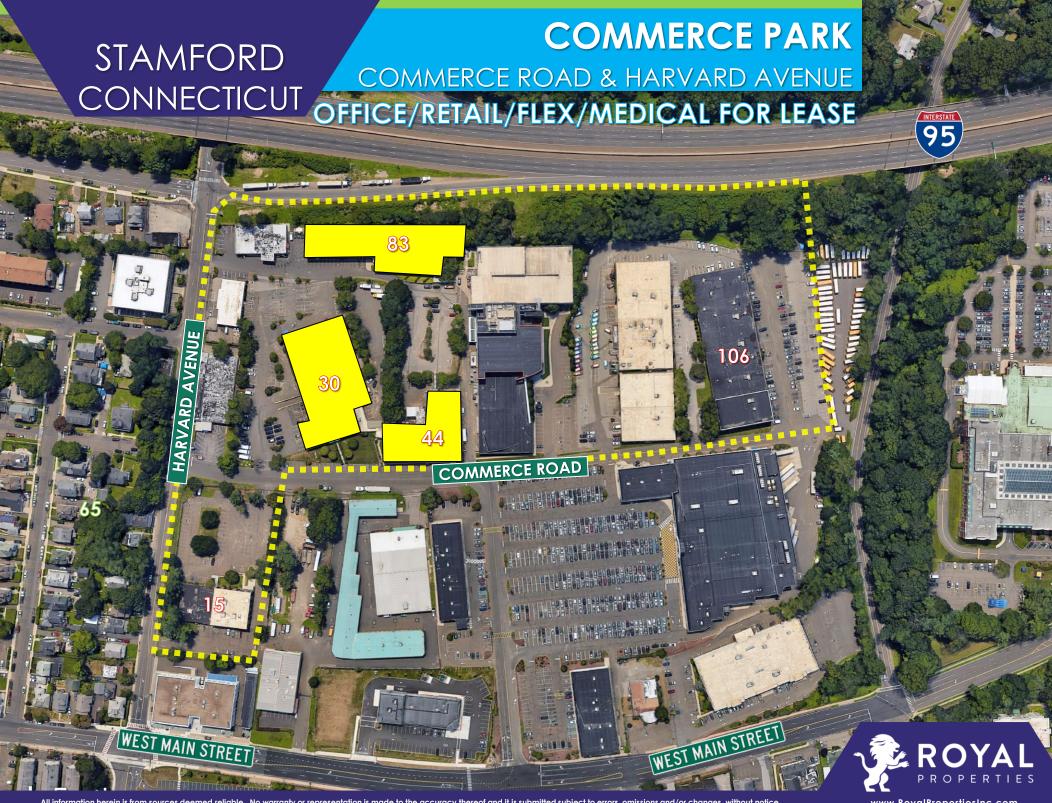

#### COMMERCE ROAD & HARVARD AVENUE

STAMFORD, CT

## **AVAILABILITIES**

OFFICE/FLEX/MEDICAL SPACE FOR LEASE

30 COMMERCE 8,469 SF 1ST FLOOR

4,000 SF 2<sup>ND</sup> FLOOR

44 COMMERCE 2,772 SF 1<sup>ST</sup> FLOOR

13,672 SF 2<sup>ND</sup> FLOOR

83 HARVARD 39,166 SF ENTIRE BUILDING

20,300 SF 1<sup>ST</sup> FLOOR

18,886 SF 1<sup>ST</sup> & 2<sup>ND</sup> FLOOR