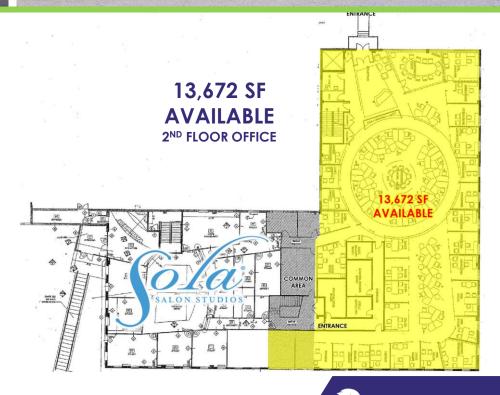

## **AVAILABILITIES**

OFFICE/FLEX/MEDICAL SPACE FOR LEASE

30 COMMERCE 8,469 SF 1ST FLOOR

4,000 SF 2<sup>ND</sup> FLOOR

44 COMMERCE 2,772 SF 1<sup>ST</sup> FLOOR

13,672 SF 2<sup>ND</sup> FLOOR

83 HARVARD 39,166 SF ENTIRE BUILDING