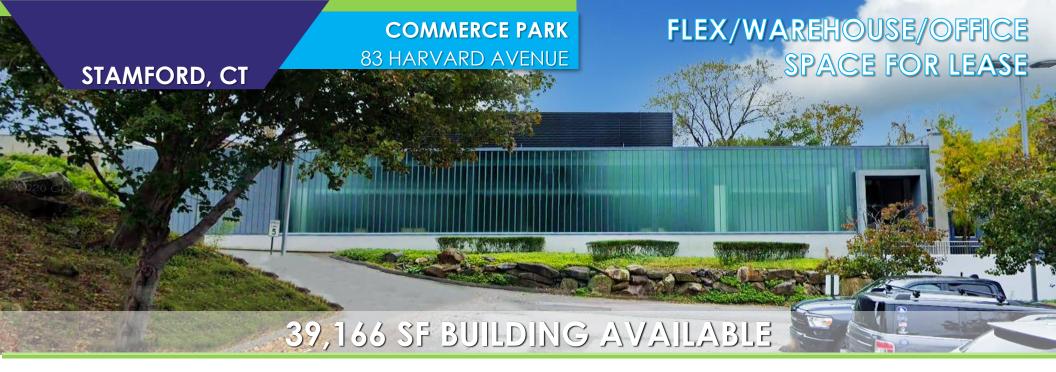

## **AVAILABILITIES**

OFFICE/FLEX/MEDICAL SPACE FOR LEASE

30 COMMERCE 8,469 SF 1ST FLOOR

4,000 SF 2<sup>ND</sup> FLOOR

44 COMMERCE 2,772 SF 1<sup>ST</sup> FLOOR

13,672 SF 2<sup>ND</sup> FLOOR

83 HARVARD 39,166 SF ENTIRE BUILDING

#### COMMERCE ROAD & HARVARD AVENUE

STAMFORD, CT