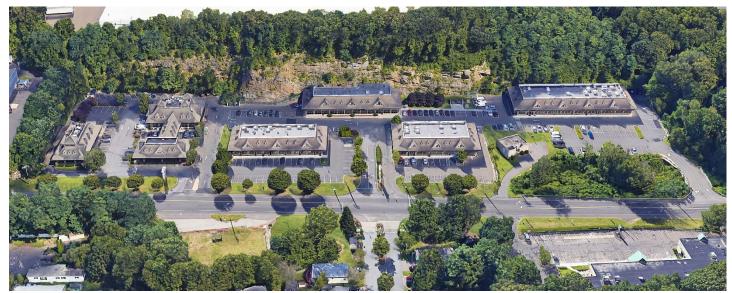

## ROYAL PROPERTIES NAMED EXCLUSIVE BROKER FOR 50,000 SF CENTER IN SHELTON, CT

Royal Properties, Inc. is pleased to announce that they have been retained to exclusively lease Crown Point Center at 484-514 Bridgeport Avenue in Shelton, CT

Crown Point Center is a six building 50,879 square foot neighborhood center on 7.26 acres. Join Wendy's, Dunkin', Common Grounds, The UPS Store, T-Mobile, Gulf, Bella Medical Spa, Wild Kanji Bistro and more. This center provides 240+ parking spaces, 1,000' of frontage and over 17,000 cars per day on Bridgeport Avenue. Neighboring retailers include Walmart, Big Y, Webster Bank, Panera, Stop & Shop, Burger King, TJ Maxx, ShopRite and many more. Royal Properties, as the exclusive leasing broker, is marketing availability for a former bank, a 3,733 SF End Cap with Double Drive-Thru and a former fitness center ranging from 2,669-4,519 SF.