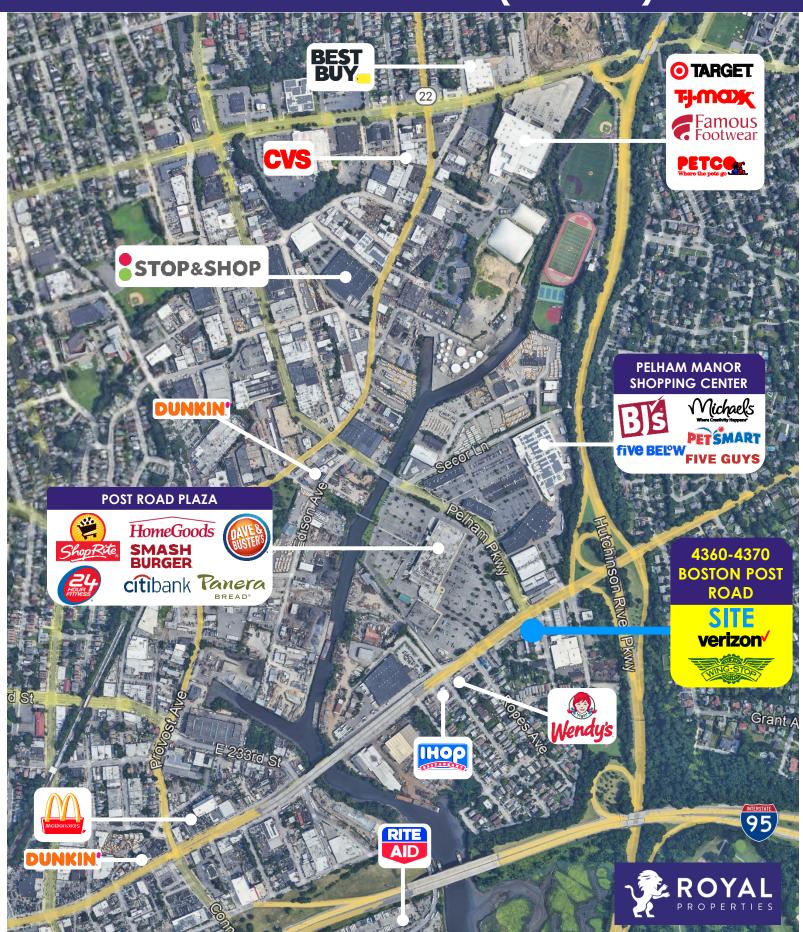

#### **NEIGHBORING RETAILERS:**

ShopRite, Stop & Shop, BJ's Wholesale Club, TJ Maxx, Famous Footwear, Target, IHOP, Dunkin', Panera Bread, 24 Hour Fitness, HomeGoods, Party City, Petco, Citibank, and more

## Pelham Manor, NY 4360-4370 Boston Post Road (Route 1)