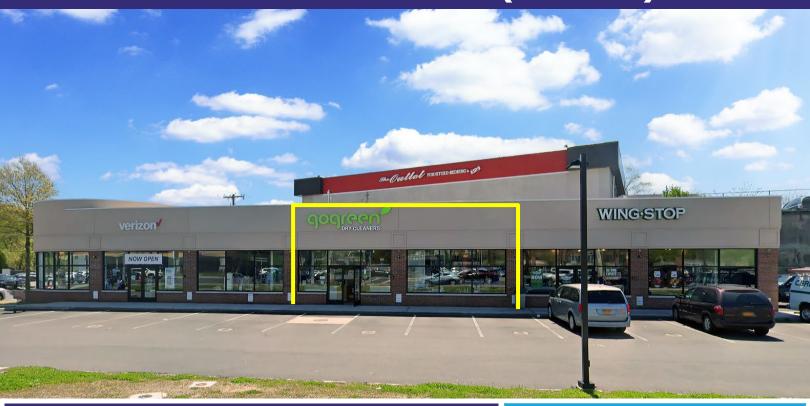

#### **TENANTS:**

Verizon and Wing Stop

## Pelham Manor, NY 4360-4370 Boston Post Road (Route 1)

**BOSTON POST ROAD** 