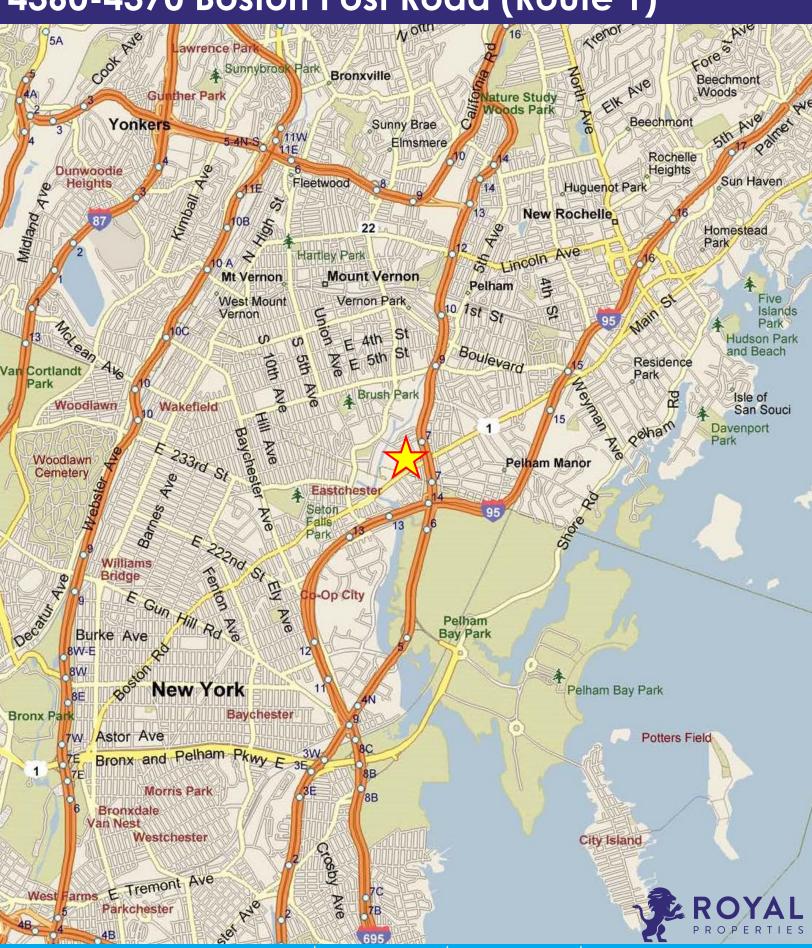

ICS |           |           |           |
|-------------------|-----------|-----------|-----------|
|                   | 1 Mile    | 3 Miles   | 5 Miles   |
| Population        | 19,053    | 383,542   | 1,081,250 |
| Avg. HH<br>Income | \$180,253 | \$115,889 | \$109,951 |

For More Information,
Please Contact:

914-237-3400

John Williams – Ext. 115 John@RoyalPropertiesInc.com



All information furnished herein is from sources deemed reliable. No warranty or representation is made to the accuracy thereof and it is submitted subject to errors, omissions and/or changes without notice.

## Pelham Manor, NY 4360-4370 Boston Post Road (Route 1)





**BOSTON POST ROAD** 



## Pelham Manor, NY 4360-4370 Boston Post Road (Route 1)



### Pelham Manor, NY

4360-4370 Boston Post Road (Route 1)