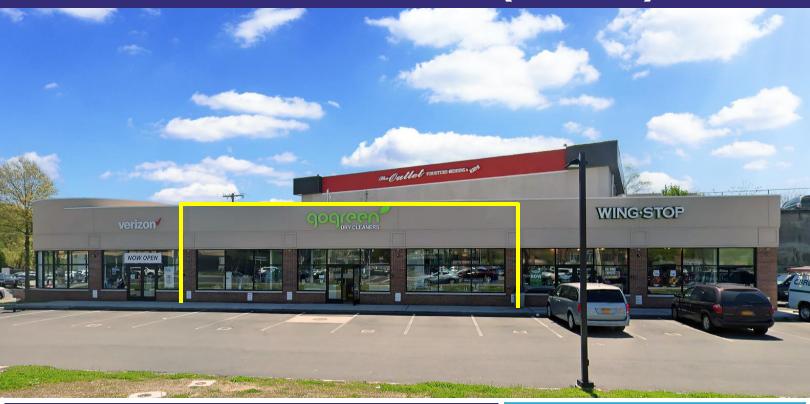

#### **TENANTS:**

Verizon and Wing Stop

## Pelham Manor, NY 4360-4370 Boston Post Road (Route 1)

**BOSTON POST ROAD** 