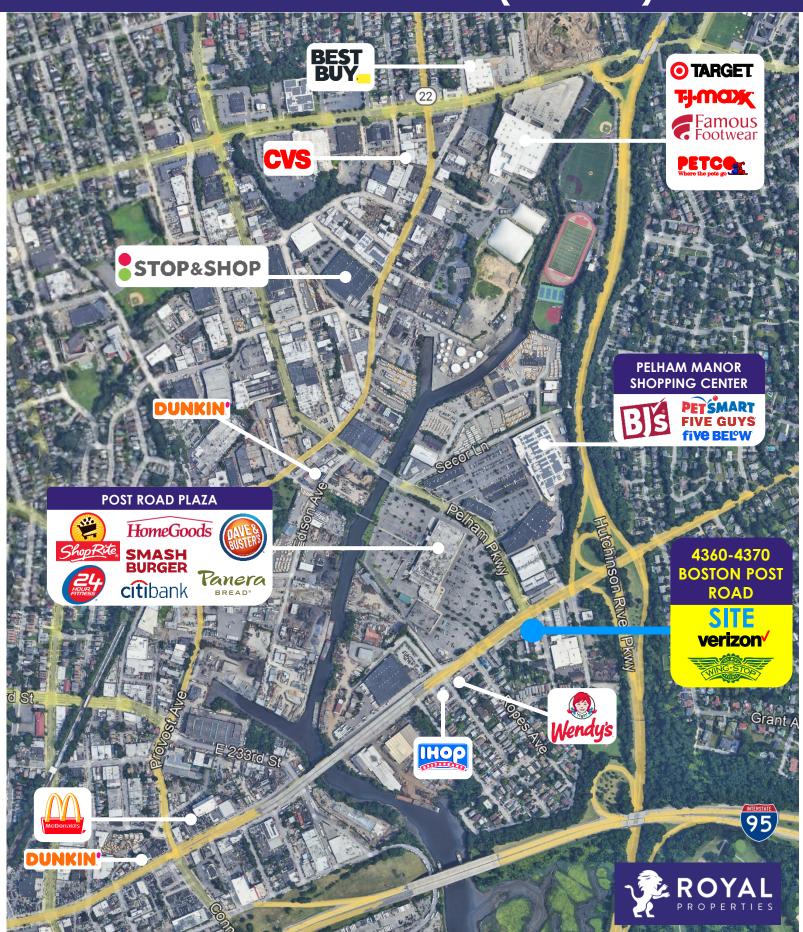

#### **NEIGHBORING RETAILERS:**

ShopRite, Stop & Shop, BJ's Wholesale Club, TJ Maxx, Famous Footwear, Target, IHOP, Dunkin', Panera Bread, 24 Hour Fitness, HomeGoods, Party City, Petco, Citibank, and more

## Pelham Manor, NY 4360-4370 Boston Post Road (Route 1)