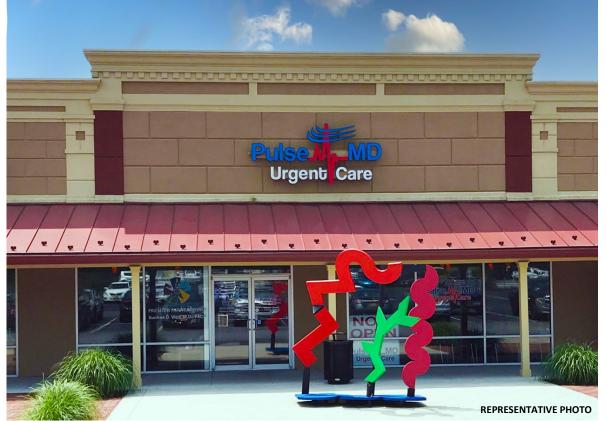

## ROYAL PROPERTIES BROKERS ANOTHER DEAL AT LAKE PLAZA IN MAHOPAC, NEW YORK

Royal Properties, Inc. is pleased to announce that PulseMD Urgent Care signed a long-term lease for 3,785 square feet at Lake Plaza, 981 Route 6, Mahopac, NY.

"PulseMD Urgent Care is a great addition to the property, exemplifying the continued improvement to the tenant mix. This brings another quality tenant that will further strengthen Lake Plaza, as the premier shopping center in Mahopac," states Scott Meshil of Royal Properties, Inc, who was the sole broker for this transaction.