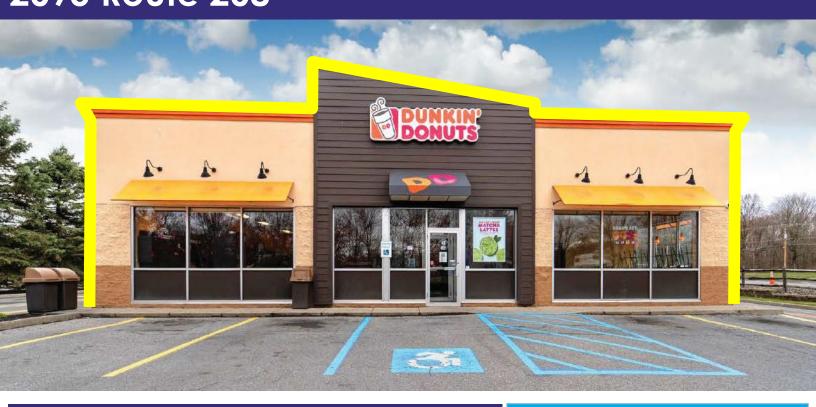

# FREESTANDING BUILDING WITH DRIVE-THRU FOR LEASE

### **AVAILABLE:**

2,600 SF Freestanding Building with Drive-Thru