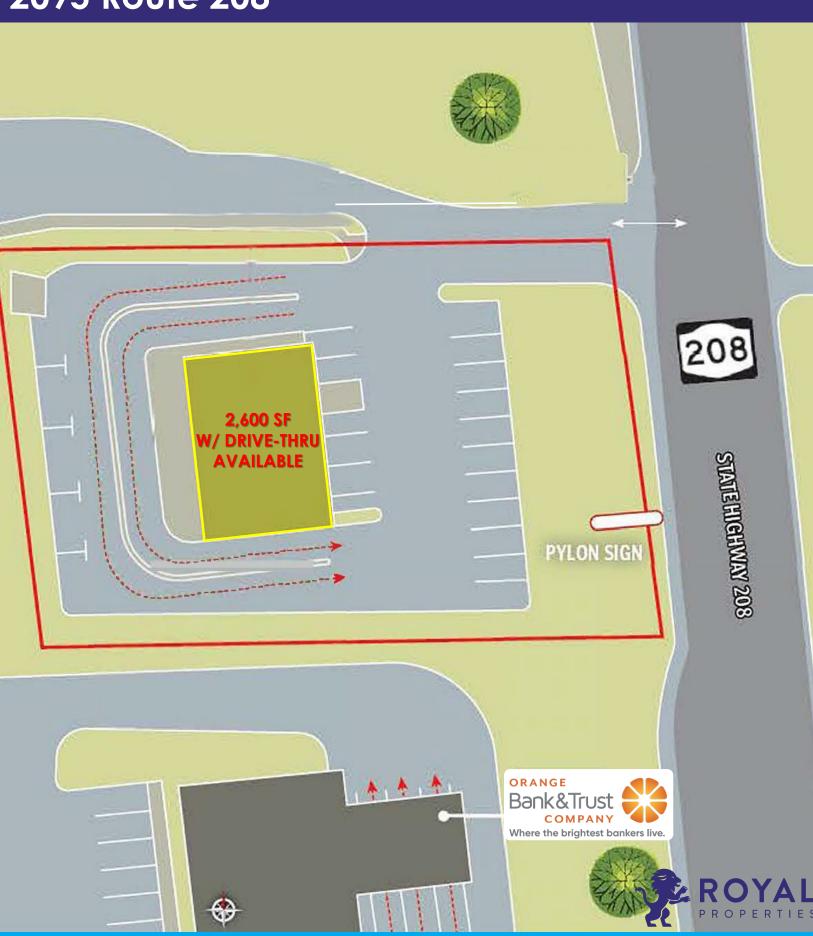

### **AVAILABLE:**

2,600 SF Freestanding Building with Drive-Thru

### **ADDITIONAL INFORMATION:**

- Located on 0.57 Acre of Land
- Large Pylon Sign and Excellent Visibility
- Close Proximity to the on/off ramp to Interstate 84
- Minutes from New 1 Million + SF Amazon Distribution Center
- 22 Parking Spaces