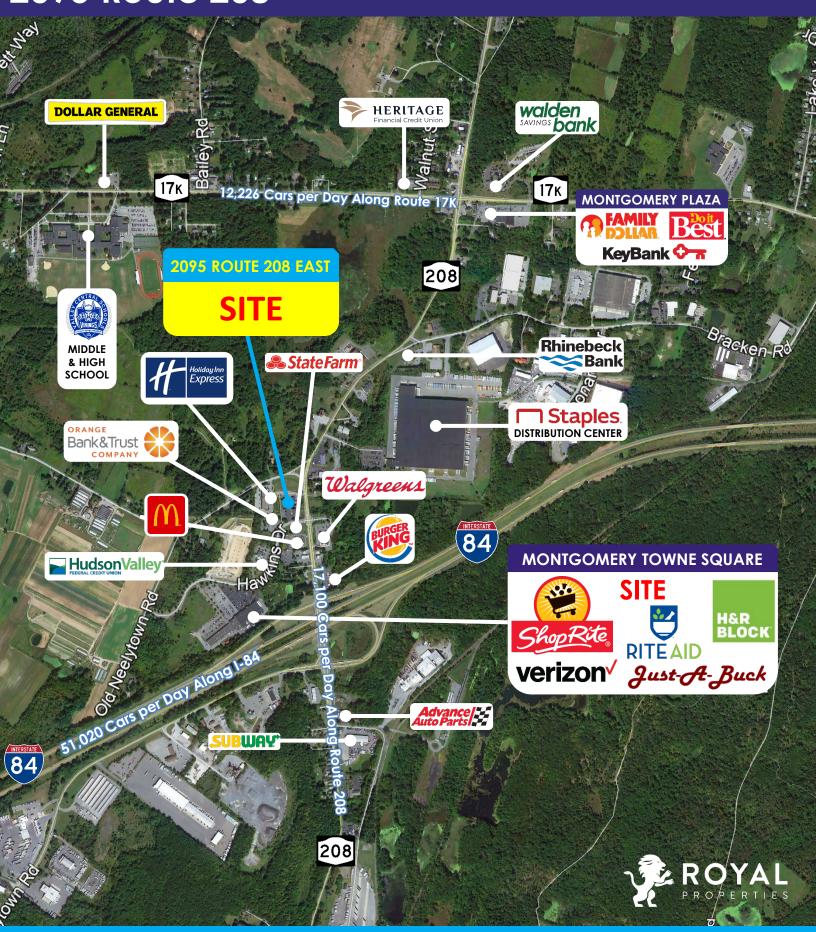

### **NEIGHBORING RETAILERS:**

ShopRite, Walgreens, Rite Aid, Advanced Auto Parts, Subway, Hudson Valley Federal Credit Union, State Farm, Orange Bank & Trust, Family Dollar, McDonalds, Dollar General, Burger King and more

### Traffic Counts:

17,100 Cars per Day Along Route 208 51,020 Cars Per Day Along I-84 12,226 Cars Per Day Along 17K