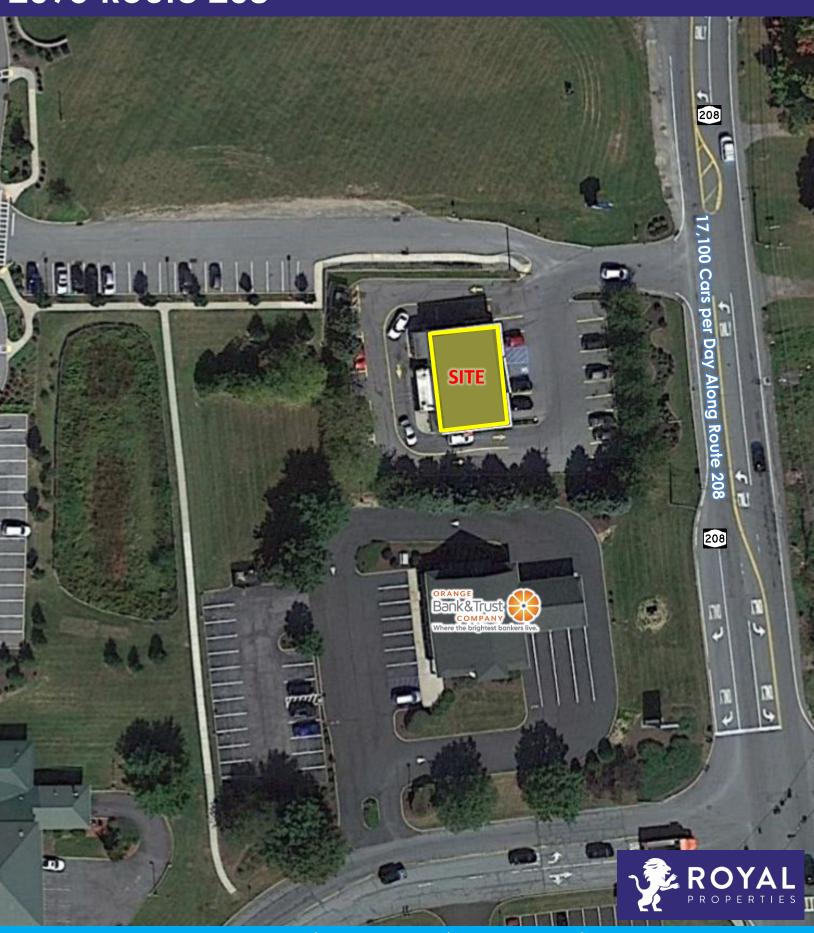

### **ADDITIONAL INFORMATION:**

- Located on 0.57 Acre of Land
- Large Pylon Sign and Excellent Visibility
- Close Proximity to the on/off ramp to Interstate 84
- Minutes from New 1 Million + SF Amazon Distribution Center
- 22 Parking Spaces

### Traffic Counts:

17,100 Cars per Day Along Route 208 51,020 Cars Per Day Along I-84 12,226 Cars Per Day Along 17K