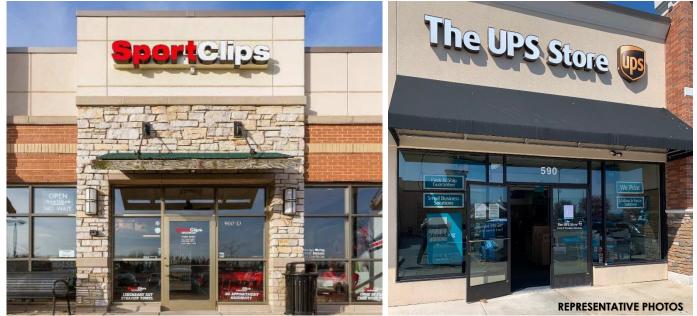

SportClips Haircuts signed a long-term lease for a 1,135 square foot space and The UPS Store signed a 10year lease for a 1,734 square foot space.

"Both new tenants are excellent additions to Samsondale Plaza and we are confident that this center will provide a perfect home for each," states Jeff Kintzer, Principal of Royal Properties, Inc., who along with Scott Meshil, represented the Landlord in both transactions. David Townes of Cushman & Wakefield represented SportClips and Jeffrey Nable of RIPCO Real Estate represented The UPS Store.