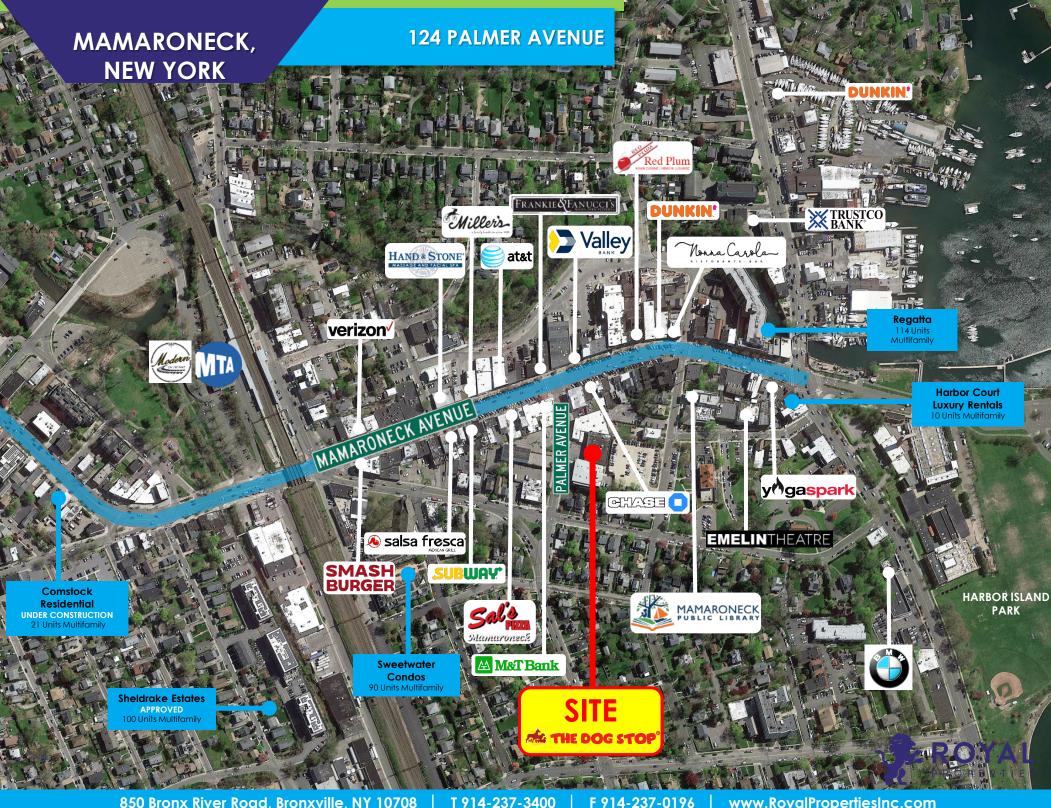

#### **NEIGHBORING RETAILERS:**

Emelin Theatre, Dunkin', Chase, Subway, Verizon, Smashburger, Sal's Pizza, Nonna Carola Ristorante Bar, Ralph's Italian Ices, SoBol, Hand & Stone, Yogaspark, Wells Fargo, M&T Bank, Frankie & Fanucci's, Red Plum and more

#### TRAFFIC COUNTS:

9,955 Cars per Day Along Palmer Avenue 19,292 Cars per Day Along Mamaroneck Avenue

**RENT:** Call For Details

CAM/TAXES: Call For Details