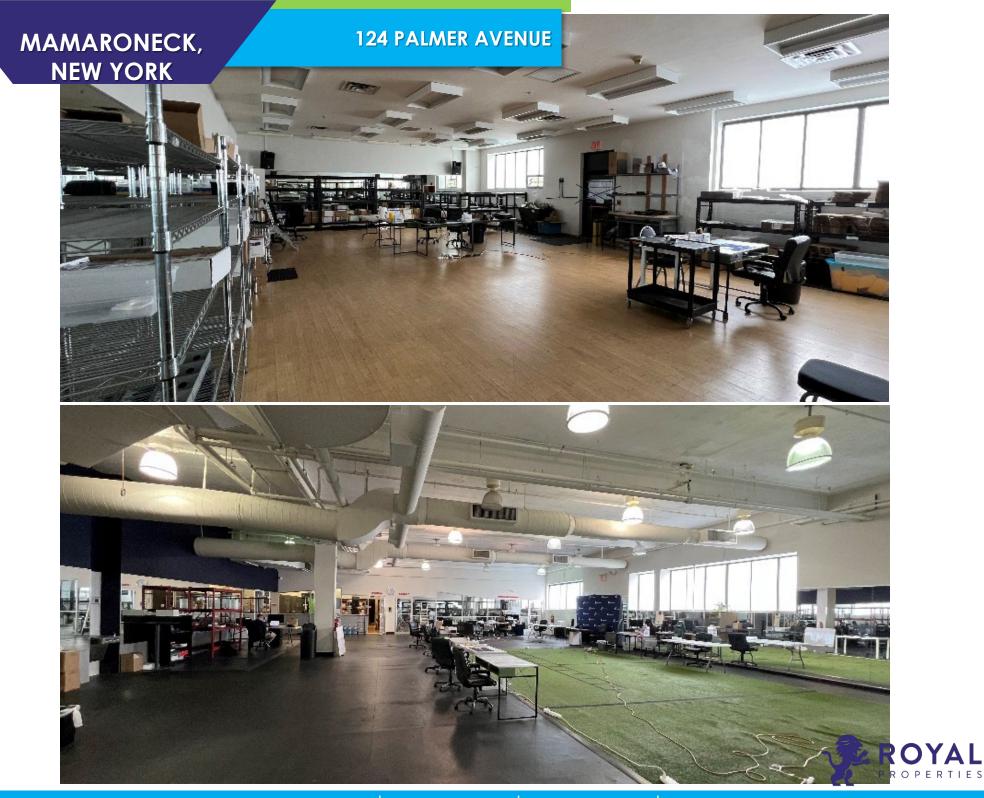

### AVAILABLE: 8,960 SF

JOIN: The Dog Stop (Coming Soon)

## ADDITIONAL INFORMATION:

- Former New York Sports Club
- 130' of Frontage on Palmer Avenue

PALMER AVENUE

- 11'6" Ceiling Heights
- Fully Sprinkled
- HVAC in Working Order
- Private Parking Lot
- Walkthrough to Municipal Parking Lot Located Behind Building
- Excellent Visibility
- Steps From Mamaroneck Avenue
- Close Proximity to Route 1/Boston Post Road
- Easy Access to I-95