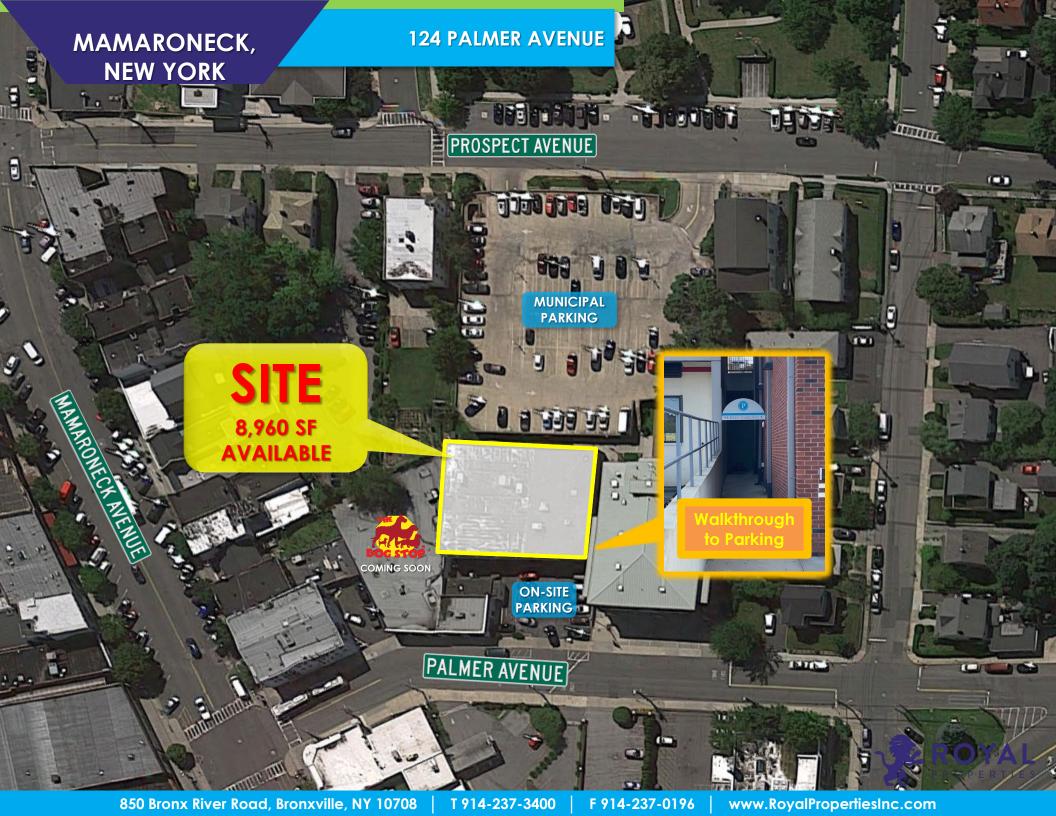

### AVAILABLE: 8,960 SF

JOIN: The Dog Stop (Coming Soon)

## ADDITIONAL INFORMATION:

- Former New York Sports Club
- 130' of Frontage on Palmer Avenue

PALMER AVENUE

- 11'6" Ceiling Heights
- Fully Sprinkled
- HVAC in Working Order
- Private Parking Lot
- Walkthrough to Municipal Parking Lot Located Behind Building
- Excellent Visibility
- Steps From Mamaroneck Avenue
- Close Proximity to Route 1/Boston Post Road
- Easy Access to I-95