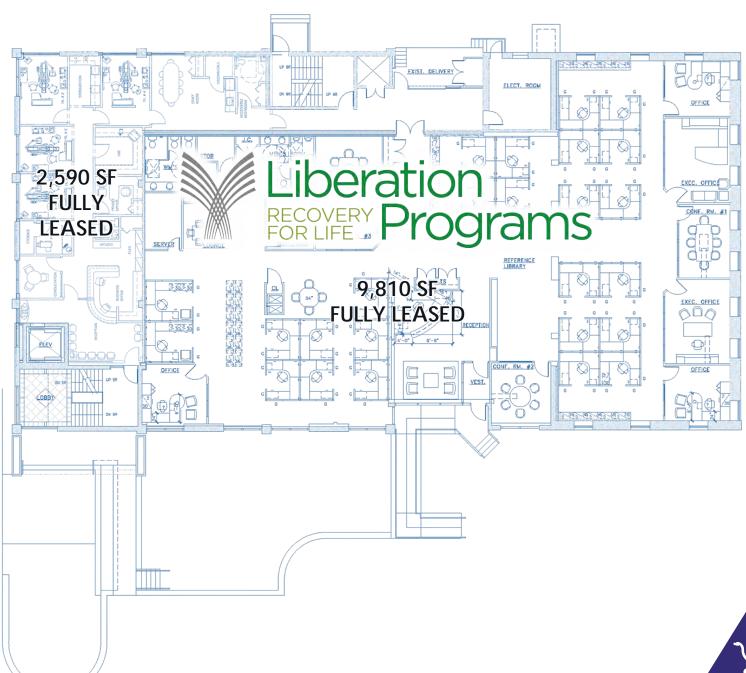

## PROPERTY HIGHLIGHTS:

- 26,000 SF Building in Commerce Park
- Campus Setting
- Ample Parking
- Loading Dock
- Electric Separately Metered