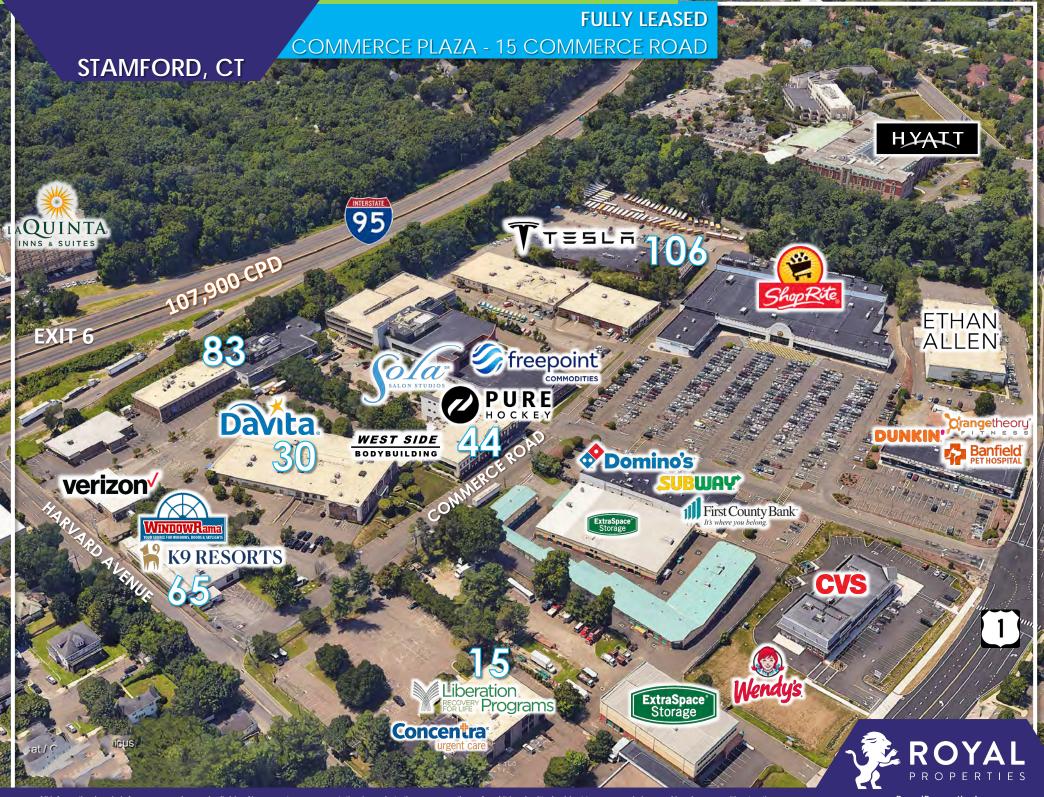

#### **NEIGHBORING TENANTS:**

Concentra Urgent Care, Tesla (coming soon), Stamford Health Medical Group, Liberation Programs (coming soon), West Side Bodybuilding, DaVita Stamford Dialysis, K9 Pet Resorts, Greenwich Auctions, Ring's End, Freepoint Commodities, WindowRama, Pure Hockey, Sola Salon Studios, West Stone Supply, ShopRite, Banfield Pet Hospital, Palm Beach Tan, Dunkin' Donuts, T-Mobile, Orangetheory Fitness, First County Bank, Subway, Domino's Pizza, Stop & Shop, Home Depot, CVS, Wendy's, Ethan Allen, Starbucks, Taco Bell, Edge Fitness, Hyatt Hotel and many more

## COMMERCE PLAZA - 15 COMMERCE ROAD

STAMFORD, CT

STAMFORD, CT

STAMFORD, CT

# COMMERCE PLAZA - 15 COMMERCE ROAD