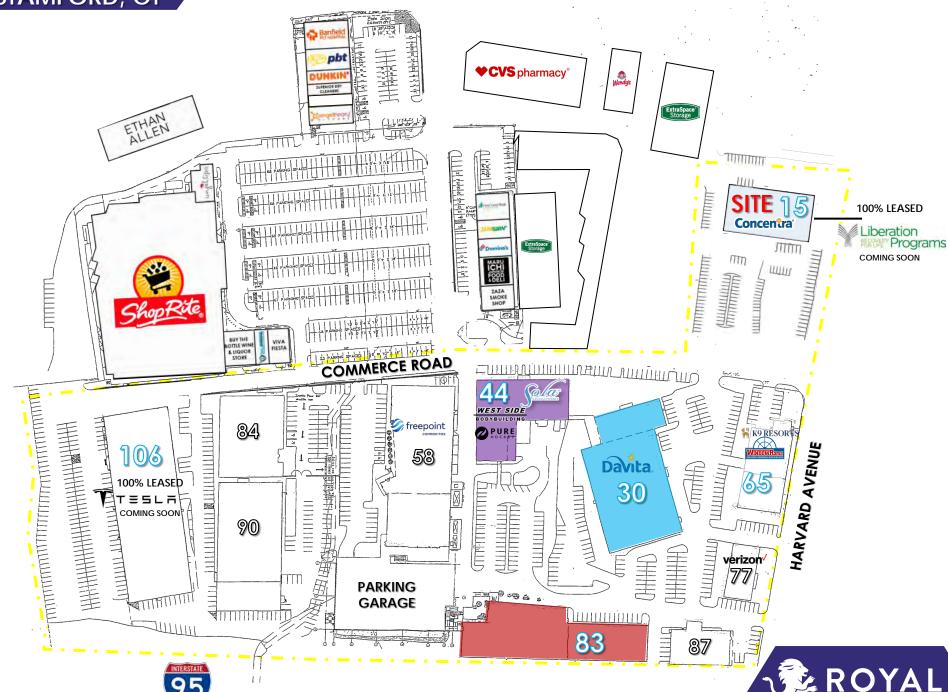

#### **NEIGHBORING TENANTS:**

Concentra Urgent Care, Tesla (coming soon), Stamford Health Medical Group, Liberation Programs (coming soon), West Side Bodybuilding, DaVita Stamford Dialysis, K9 Pet Resorts, Greenwich Auctions, Ring's End, Freepoint Commodities, WindowRama, Pure Hockey, Sola Salon Studios, West Stone Supply, ShopRite, Banfield Pet Hospital, Palm Beach Tan, Dunkin' Donuts, T-Mobile, Orangetheory Fitness, First County Bank, Subway, Domino's Pizza, Stop & Shop, Home Depot, CVS, Wendy's, Ethan Allen, Starbucks, Taco Bell, Edge Fitness, Hyatt Hotel and many more