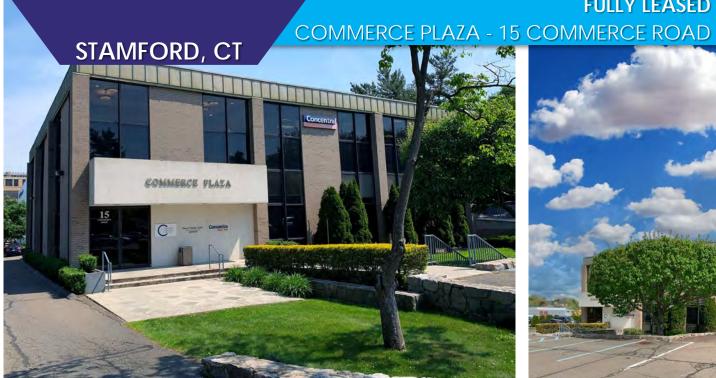

## COMMERCE PLAZA - 15 COMMERCE ROAD

STAMFORD, CT

STAMFORD, CT

STAMFORD, CT

# COMMERCE PLAZA - 15 COMMERCE ROAD

## PROPERTY HIGHLIGHTS:

- 26,000 SF Building in Commerce Park
- Campus Setting
- Ample Parking
- Loading Dock
- Electric Separately Metered