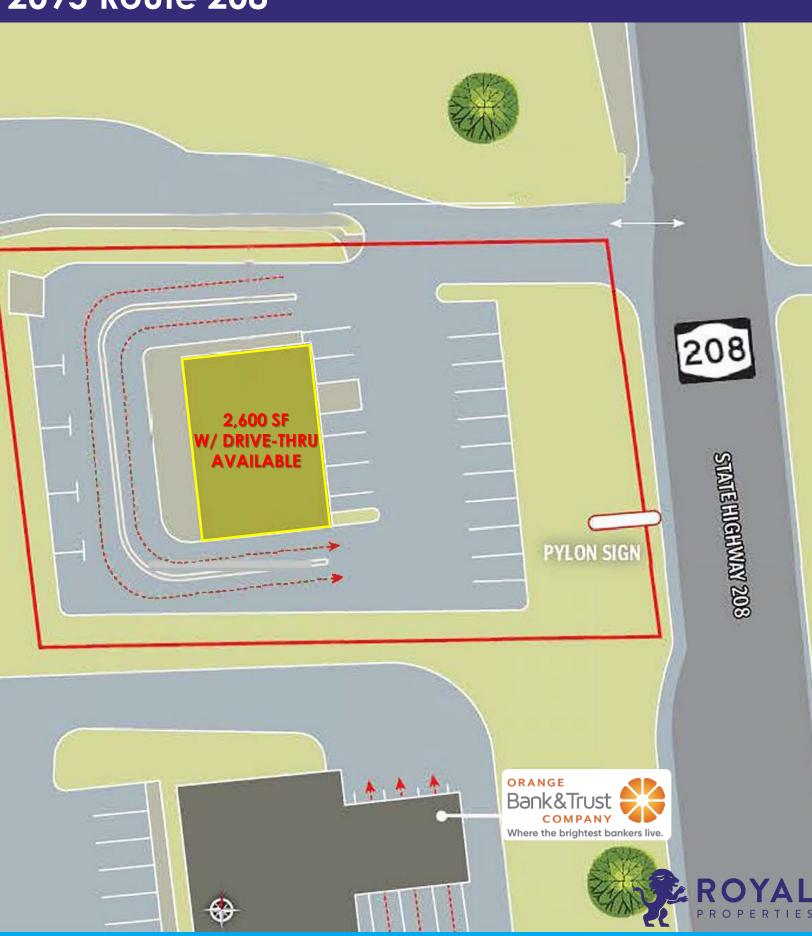

### **AVAILABLE:**

2,600 SF Freestanding Building with Drive-Thru

### **ADDITIONAL INFORMATION:**

- Located on 0.57 Acre of Land
- Large Pylon Sign and Excellent Visibility
- Close Proximity to the on/off ramp to Interstate 84
- Minutes from New 1 Million + SF Amazon Distribution Center
- 22 Parking Spaces