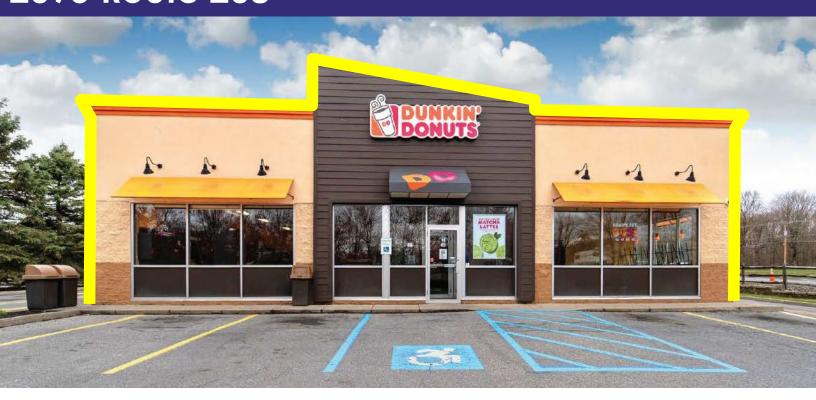

# FREESTANDING BUILDING WITH DRIVE-THRU FOR SALE/LEASE

### **AVAILABLE:**

2,600 SF Freestanding Building with Drive-Thru

### **ADDITIONAL INFORMATION:**

- Located on 0.57 Acre of Land
- Large Pylon Sign and Excellent Visibility
- Close Proximity to the on/off ramp to Interstate 84
- Minutes from New 1 Million + SF Amazon Distribution Center
- 22 Parking Spaces