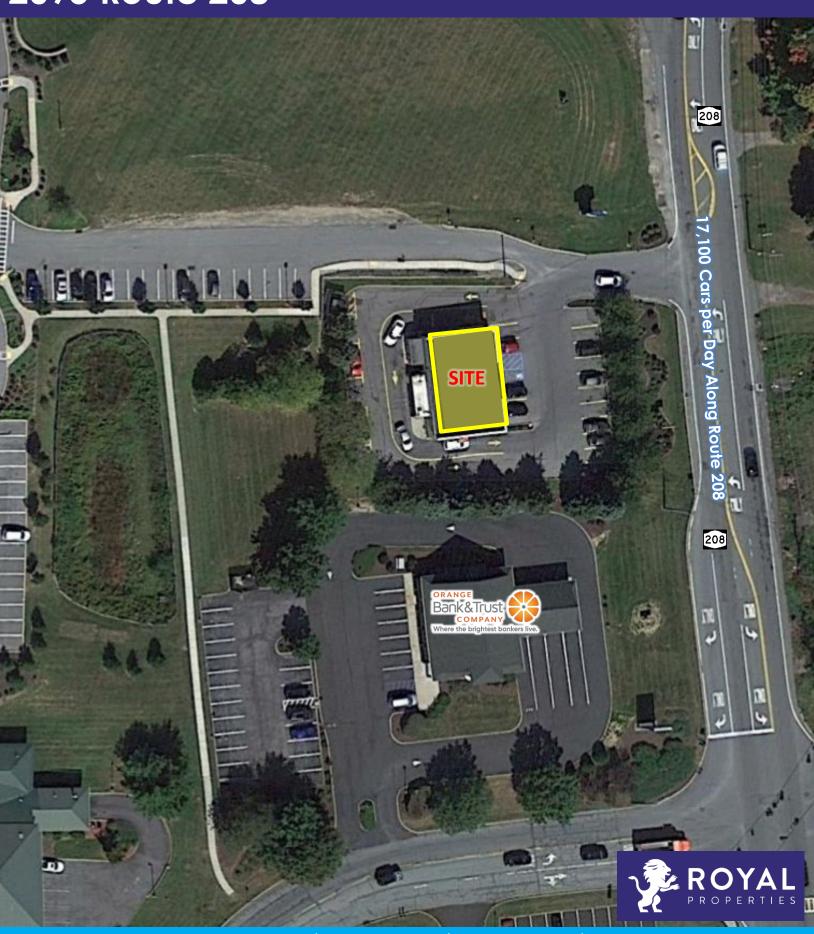

### **ADDITIONAL INFORMATION:**

- Located on 0.57 Acre of Land
- Large Pylon Sign and Excellent Visibility
- Close Proximity to the on/off ramp to Interstate 84
- Minutes from New 1 Million + SF Amazon Distribution Center
- 22 Parking Spaces

#### **TRAFFIC COUNTS:**

17,100 Cars per Day Along Route 208 51,020 Cars Per Day Along I-84 12,226 Cars Per Day Along 17K