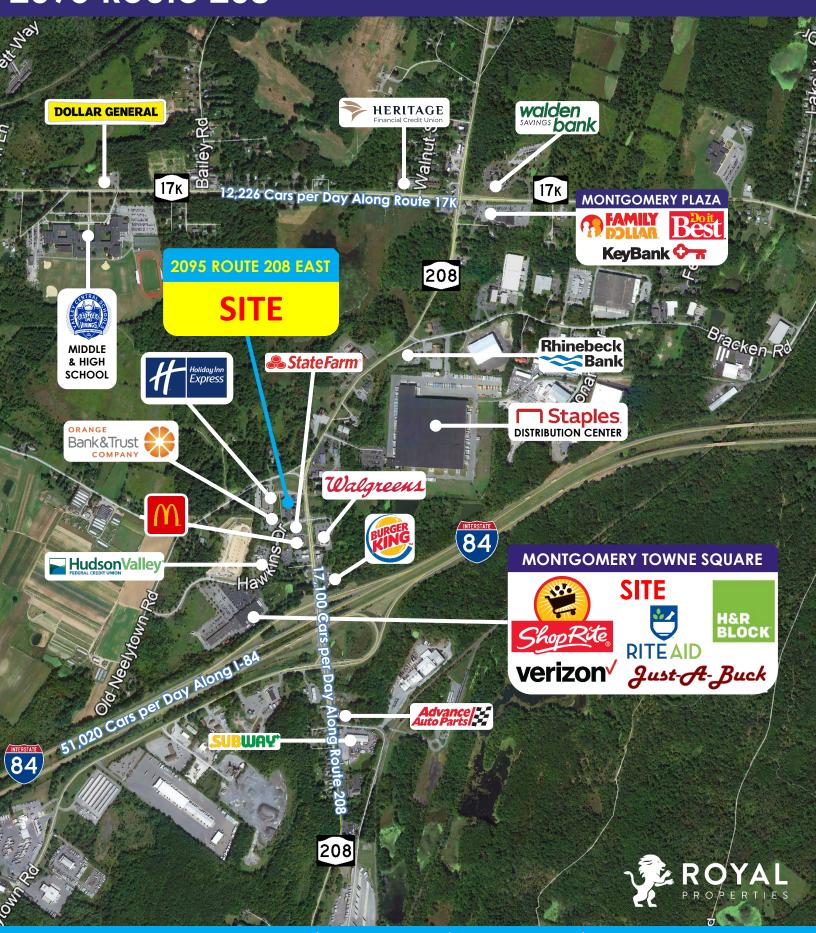

### **NEIGHBORING RETAILERS:**

ShopRite, Walgreens, Rite Aid, Advanced Auto Parts, Subway, Hudson Valley Federal Credit Union, State Farm, Orange Bank & Trust, Family Dollar, McDonald's, Dollar General, Burger King, and more

#### **TRAFFIC COUNTS:**

17,100 Cars per Day Along Route 208 51,020 Cars Per Day Along I-84 12,226 Cars Per Day Along 17K