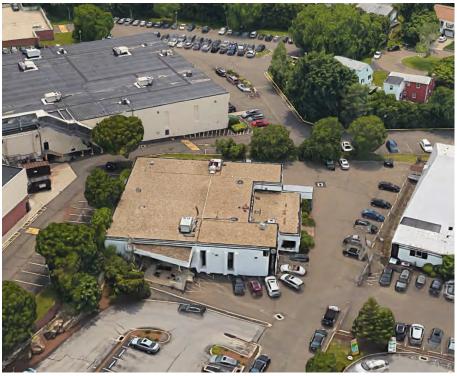

#### PROPERTY HIGHLIGHTS:

- Former Intensity Fitness
- 53 Parking Spaces
- Ceiling Heights: 17'± to Bottom of Deck, and 15.5'± to Bottom of Structural Joists
- Located in one of the Highest Income Areas in CT
- In Close Proximity to I-95, Route 7, and Route 15
- 1.5 Miles from the Downtown Westport Retail District