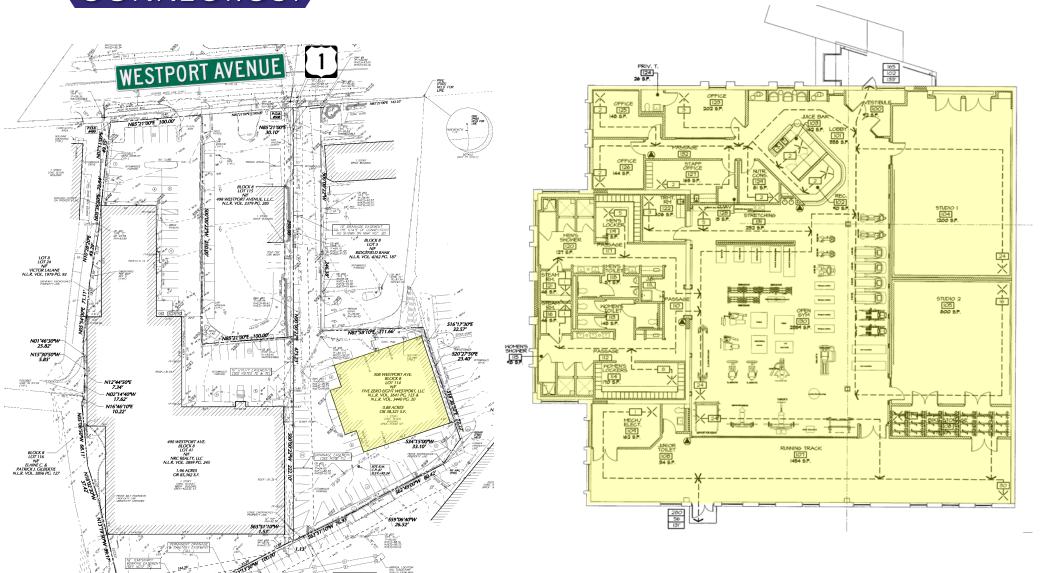

#### **AVAILABLE:**

10.649 SF

#### PROPERTY HIGHLIGHTS:

- Former Intensity Fitness
- 53 Parking Spaces
- Ceiling Heights: 17'± to Bottom of Deck, and 15.5'± to Bottom of Structural Joists
- Located in one of the Highest Income Areas in CT
- In Close Proximity to I-95, Route 7, and Route 15
- 1.5 Miles from the Downtown Westport Retail District