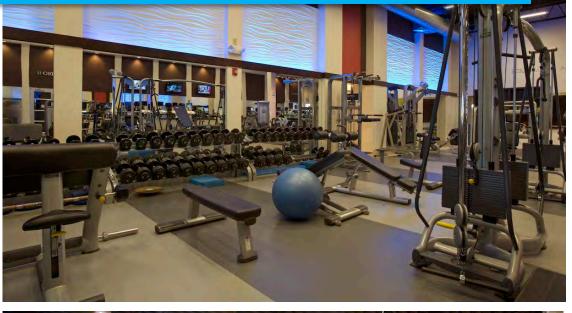

#### PROPERTY HIGHLIGHTS:

- Former Intensity Fitness
- 53 Parking Spaces
- Ceiling Heights: 17'± to Bottom of Deck, and 15.5'± to Bottom of Structural Joists
- Located in one of the Highest Income Areas in CT
- In Close Proximity to I-95, Route 7, and Route 15
- 1.5 Miles from the Downtown Westport Retail District