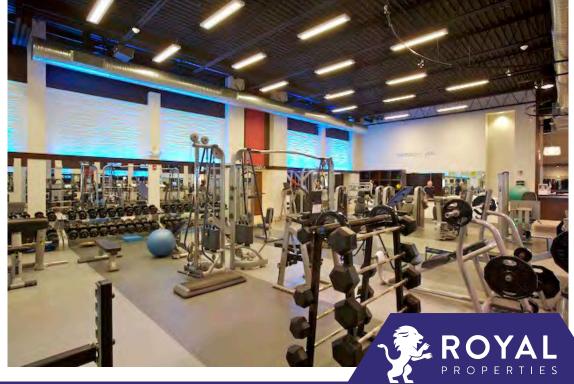

#### PROPERTY HIGHLIGHTS:

- Former Intensity Fitness
- 53 Parking Spaces
- Ceiling Heights: 17'± to Bottom of Deck, and 15.5'± to Bottom of Structural Joists
- Located in one of the Highest Income Areas in CT
- In Close Proximity to I-95, Route 7, and Route 15
- 1.5 Miles from the Downtown Westport Retail District