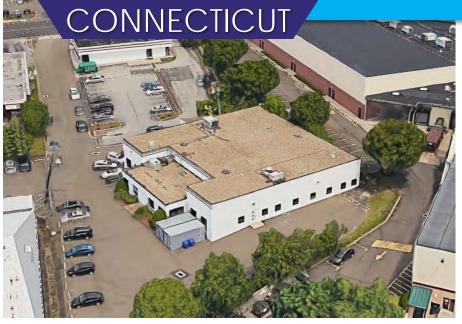

#### PROPERTY HIGHLIGHTS:

- Former Intensity Fitness
- 53 Parking Spaces
- Ceiling Heights: 17'± to Bottom of Deck, and 15.5'± to Bottom of Structural Joists
- Located in one of the Highest Income Areas in CT
- In Close Proximity to I-95, Route 7, and Route 15
- 1.5 Miles from the Downtown Westport Retail District