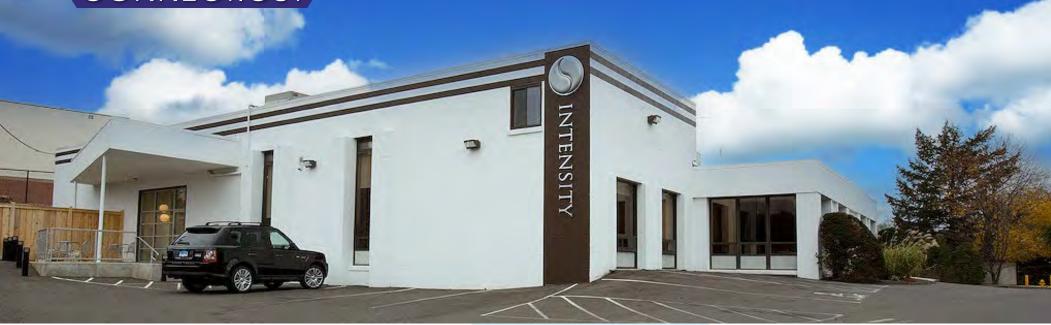

#### PROPERTY HIGHLIGHTS:

- Former Intensity Fitness
- 53 Parking Spaces
- Ceiling Heights: 17'± to Bottom of Deck, and 15.5'± to Bottom of Structural Joists
- Located in one of the Highest Income Areas in CT
- In Close Proximity to I-95, Route 7, and Route 15
- 1.5 Miles from the Downtown Westport Retail District