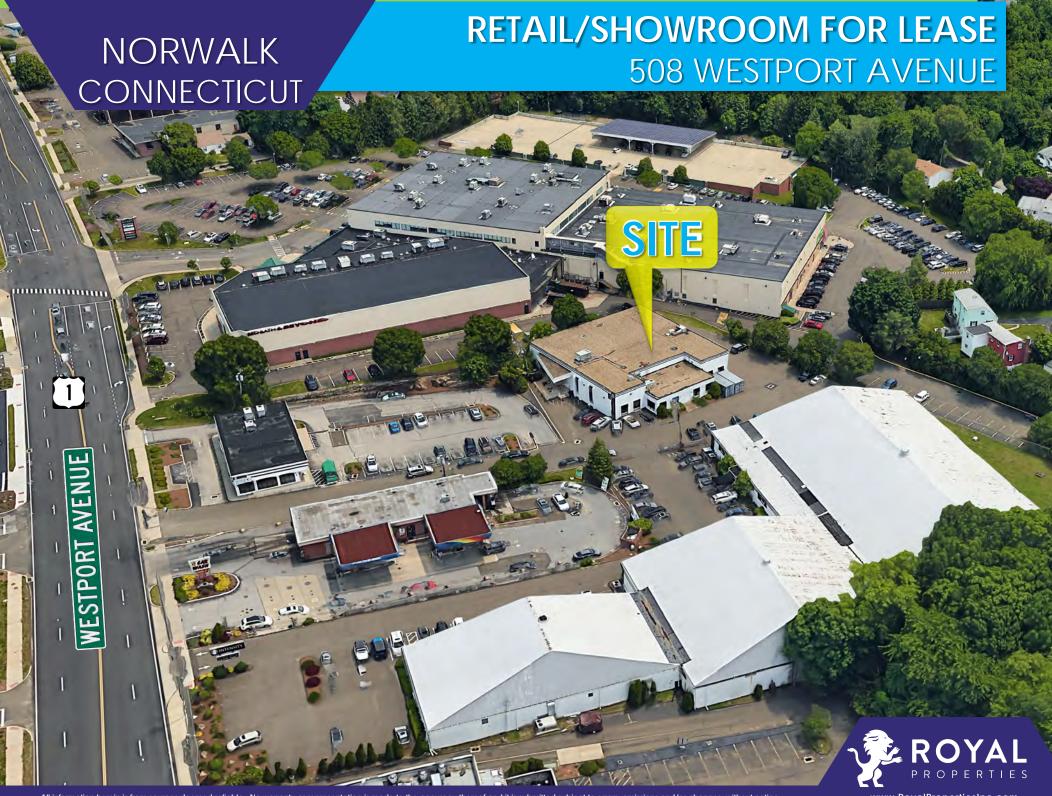

## RETAIL/SHOWROOM FOR LEASE 508 WESTPORT AVENUE

# RETAIL/SHOWROOM FOR LEASE 508 WESTPORT AVENUE

NORWALK

#### PROPERTY HIGHLIGHTS:

- Former Intensity Fitness
- 53 Parking Spaces
- Ceiling Heights: 17'± to Bottom of Deck, and 15.5'± to Bottom of Structural Joists
- Located in one of the Highest Income Areas in CT
- In Close Proximity to I-95, Route 7, and Route 15
- 1.5 Miles from the Downtown Westport Retail District