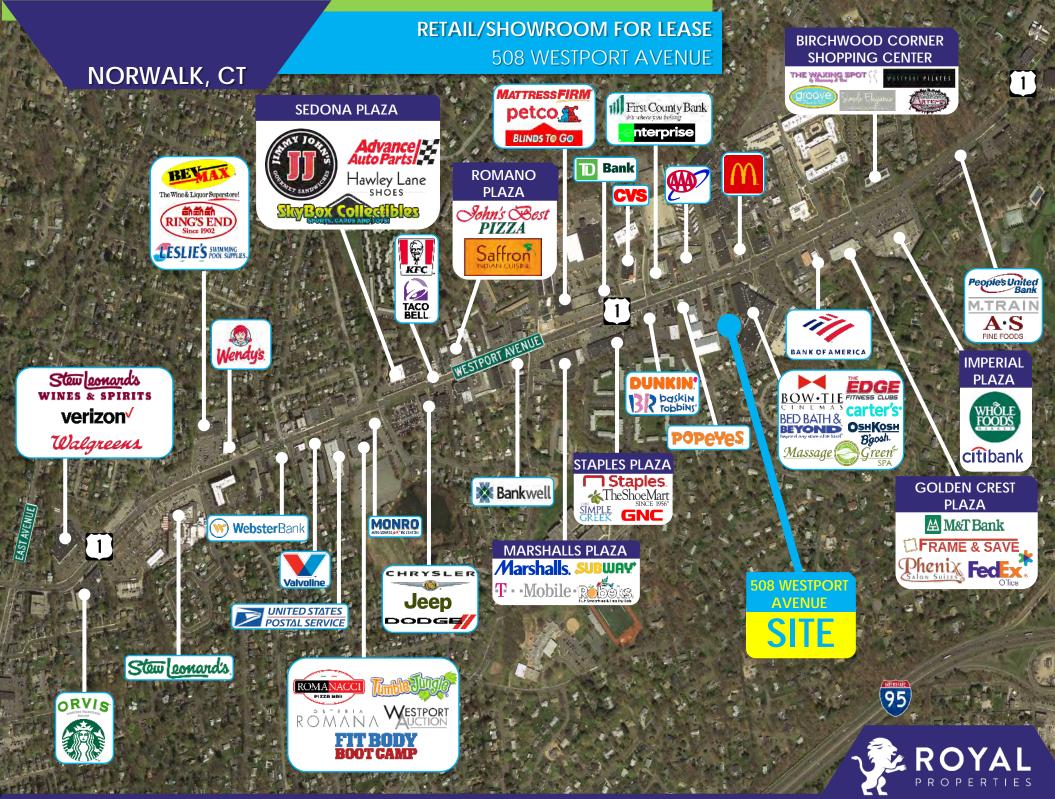

#### **NEIGHBORING RETAILERS:**

Staples, Advance Auto Parts, Stew Leonard's, Starbucks, Orvis, Bank of America, Bow Tie, Marshalls, McDonald's, Petco, KFC, Whole Foods, Walgreens, Blinds To Go, Dunkin', and many more