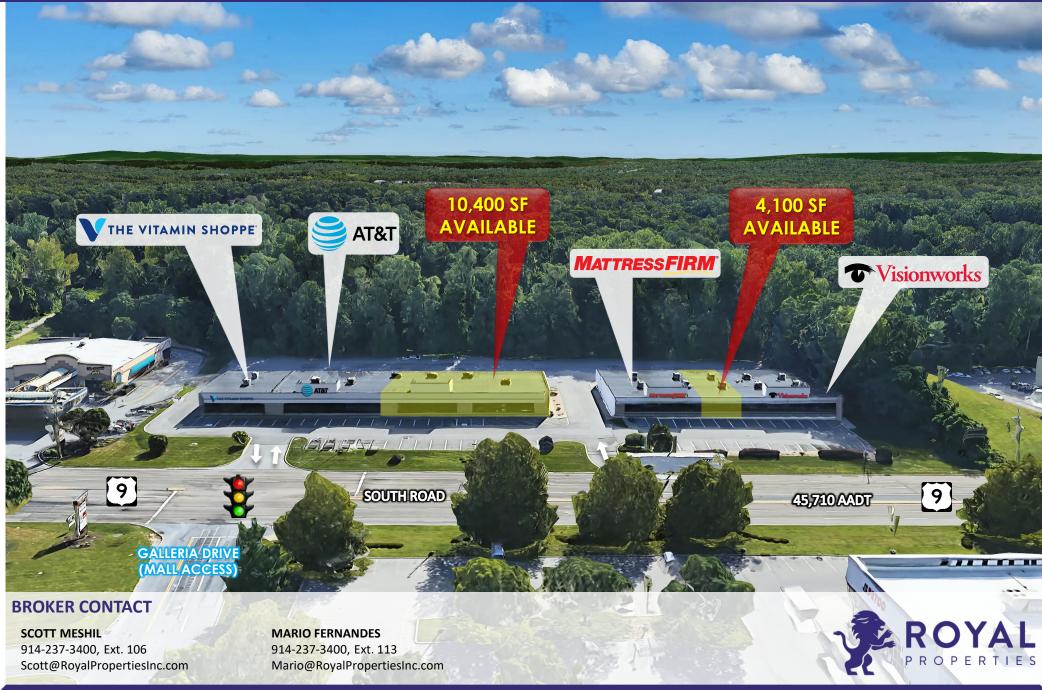

## 4,100 SF IN-LINE | 10,400 SF END CAP

#### AVAILABLE:

4,100 SF In-Line (41' x 100') 10,400 SF End Cap (130' x 80')

#### **CO-TENANTS:**

Vitamin Shoppe, AT&T, Mattress Firm, Visionworks, and Fitness Showroom

#### **TRAFFIC COUNTS:**

45,710 Cars Per Day Along South Road (Route 9)

#### **BROKER CONTACT**

SCOTT MESHIL 914-237-3400, Ext. 106 Scott@RoyalPropertiesInc.com MARIO FERNANDES 914-237-3400, Ext. 113 Mario@RoyalPropertiesInc.com

All information herein is from sources deemed reliable. No warranty or representation is made to the accuracy thereof and it is submitted subject to errors, omissions and/or changes, without notice.