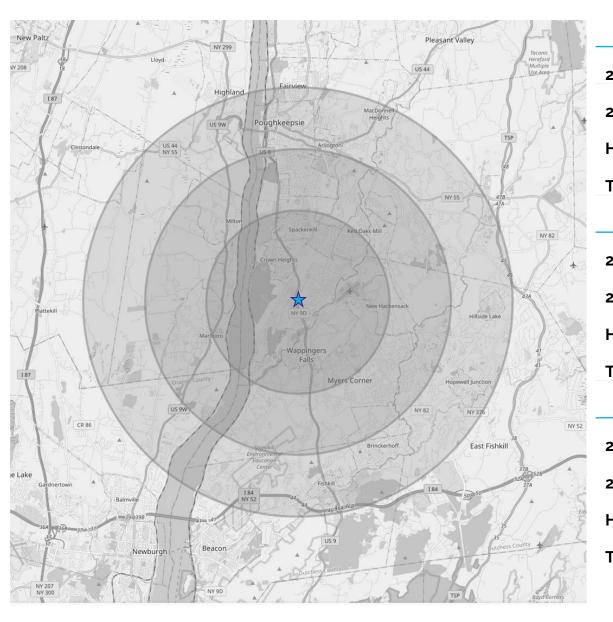

## 4,100 SF IN-LINE | 10,400 SF END CAP

| 3 Mile Radius            |           |
|--------------------------|-----------|
| 2024 Est. Population     | 31,001    |
| 2024 Est. Avg. HH Income | \$141,061 |
| Households               | 12,010    |
| Total Employees          | 15.547    |
| 5 Mile Radius            |           |
| 2024 Est. Population     | 72,041    |
| 2024 Est. Avg. HH Income | \$151,474 |
| Households               | 28,001    |
| Total Employees          | 25,893    |
| 7 Mile Radius            |           |
| 2024 Est. Population     | 160,059   |
| 2024 Est. Avg. HH Income | \$131,712 |
| Households               | 62,333    |
| Total Employees          | 56,594    |
|                          | ROYAL     |