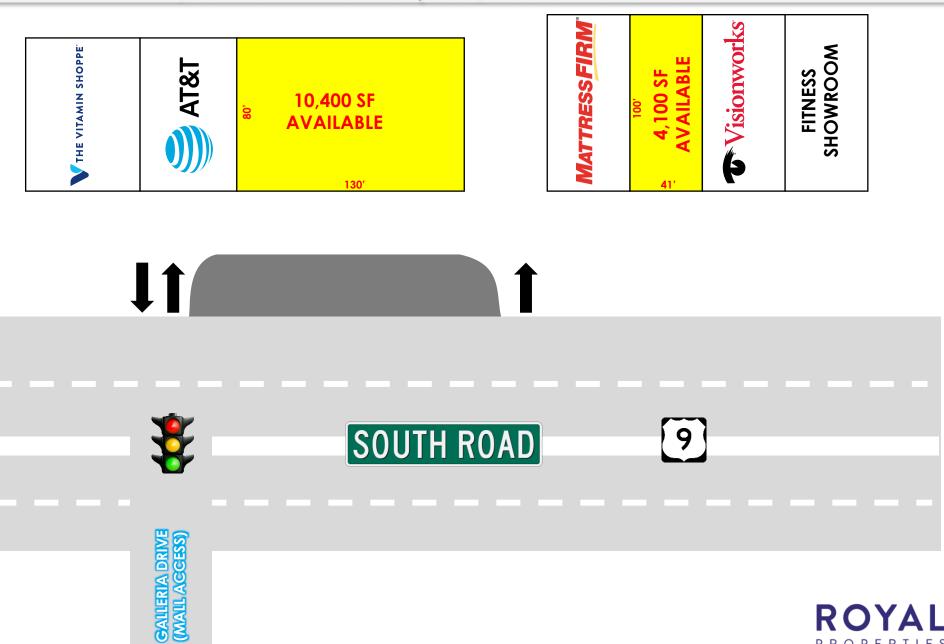

## 4,100 SF IN-LINE | 10,400 SF END CAP

#### AVAILABLE:

4,100 SF In-Line (41' x 100') 10,400 SF End Cap (130' x 80')

#### **CO-TENANTS:**

Vitamin Shoppe, AT&T, Mattress Firm, Visionworks, and Fitness Showroom

#### **TRAFFIC COUNTS:**

45,710 Cars Per Day Along South Road (Route 9)