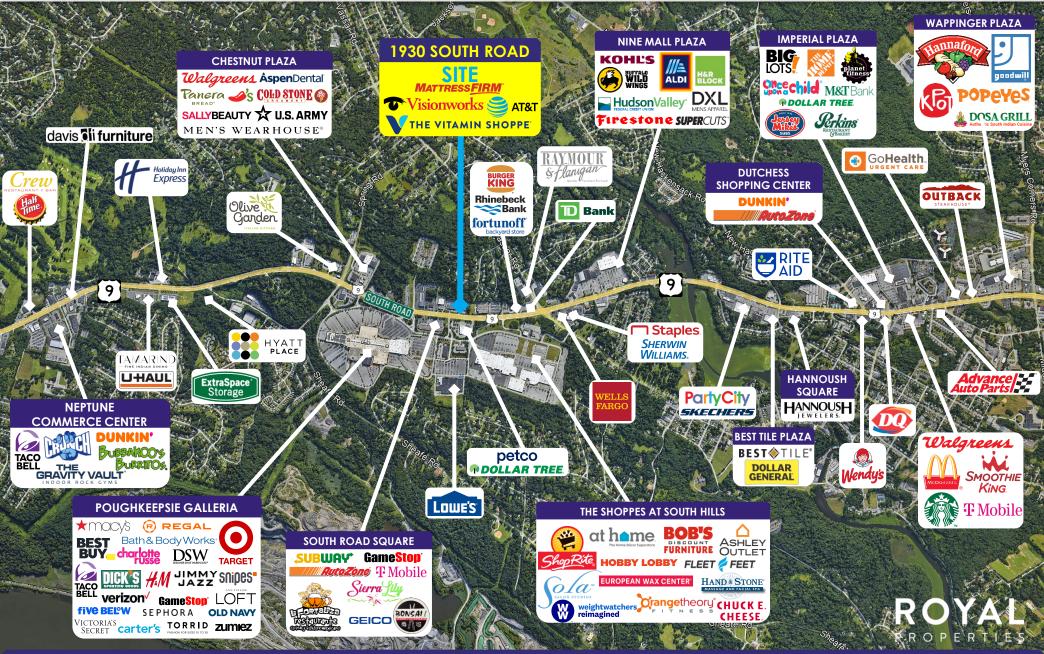

#### **CO-TENANTS:**

Vitamin Shoppe, AT&T, Mattress Firm, Visionworks, and Fitness Showroom

#### **NEIGHBORING RETAILERS:**

Lowe's, Macy's, Target, Best Buy, Regal Cinemas, ALDI, Kohl's, Petco, Dollar Tree, Walgreens, Chili's, Panera, ShopRite, Staples, Starbucks, Party City, TD Bank, Burger King, Buffalo Wild Wings, AutoZone, Raymour & Flanigan, Dick's, DSW, Wells Fargo, Ashley Store, Key Bank, McDonald's, Taco Bell, Crunch Fitness, Wendy's, Dairy Queen, Planet Fitness, and many more

#### **TRAFFIC COUNTS:**

45,710 Cars Per Day Along South Road (Route 9)

#### **ADDITIONAL INFORMATION:**

- 33,400 SF Shopping Center Directly Across from Poughkeepsie Galleria Mall and in the Heart of the Hudson Valley, on the Main Retail Corridor Serving Dutchess County
- Over 500' of Frontage
- Highly Visible Retail Situated at a Signaled Intersection
- Abundant Parking
- Minutes to IBM's 300 Acre Campus with over 3,000 Daytime Employees