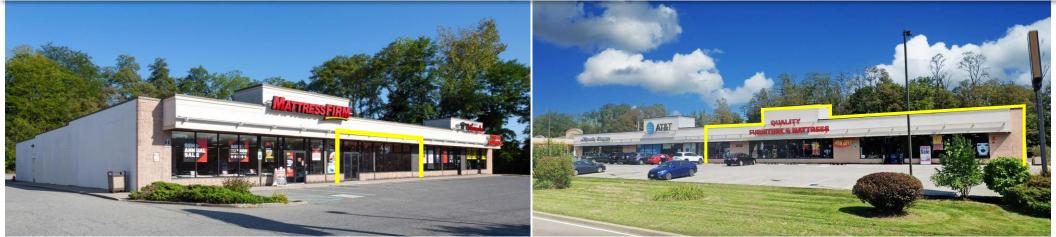

## 4,100 SF IN-LINE | 10,400 SF END CAP

#### AVAILABLE:

4,100 SF In-Line (41' x 100') 10,400 SF End Cap (130' x 80')

#### **CO-TENANTS:**

Vitamin Shoppe, AT&T, Mattress Firm, Visionworks, and Fitness Showroom