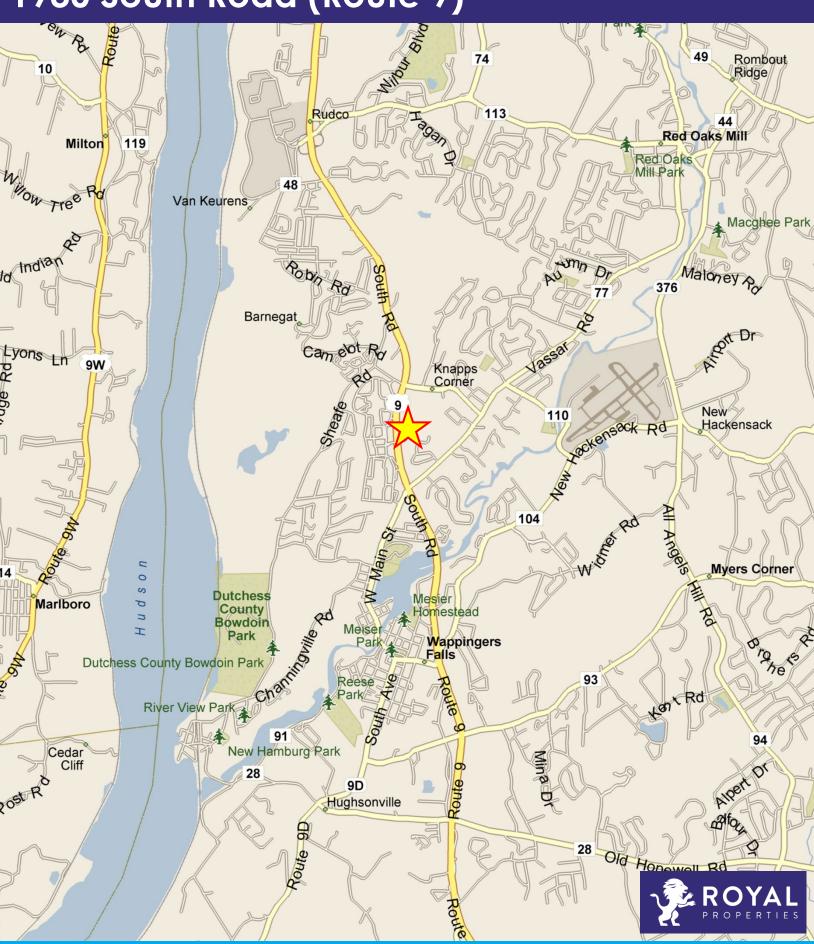

#### TRAFFIC COUNTS:

42,218 Cars Per Day Along South Road (Route 9)

### **ADDITIONAL INFORMATION:**

- 33,400 SF Shopping Center Directly Across from Poughkeepsie Galleria Mall and in the Heart of the Hudson Valley, on the Main Retail Corridor Serving Dutchess County
- Highly Visible Retail Situated at a Signaled Intersection
- Abundant Parkina
- Minutes to IBM's 300 Acre Campus with over 3,000 Daytime Employees

# Poughkeepsie, NY

1930 South Road (Route 9)