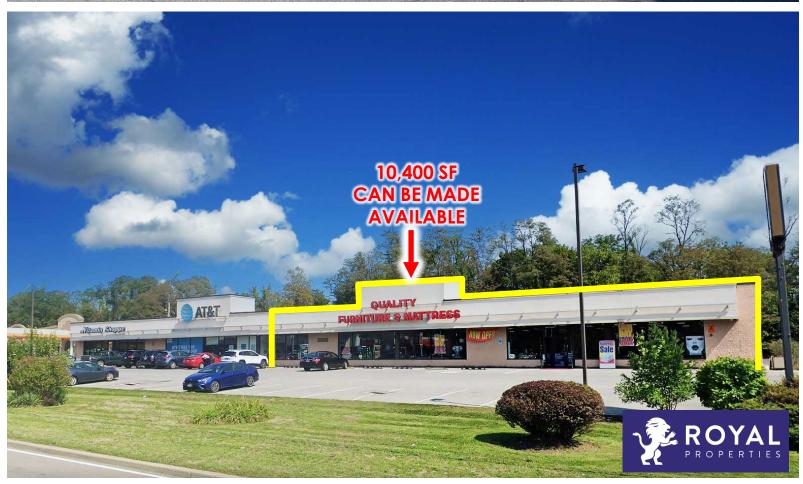

#### **AVAILABLE:**

4,100 SF In-Line 10,400 SF – Can Be Made Available

#### **CO-TENANTS:**

Vitamin Shoppe, AT&T, Mattress Firm, Visionworks, and Fitness Showroom