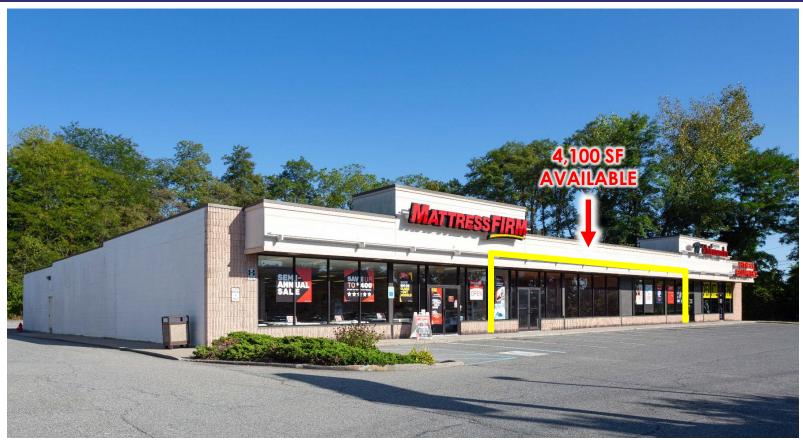

#### **AVAILABLE:**

4,100 SF In-Line 10,400 SF – Can Be Made Available

#### **CO-TENANTS:**

Vitamin Shoppe, AT&T, Mattress Firm, Visionworks, and Fitness Showroom

GALLERIA DRIVE (MALL ACCESS)

4,100 SF AVAILABLE

FITNESS SHOWROOM