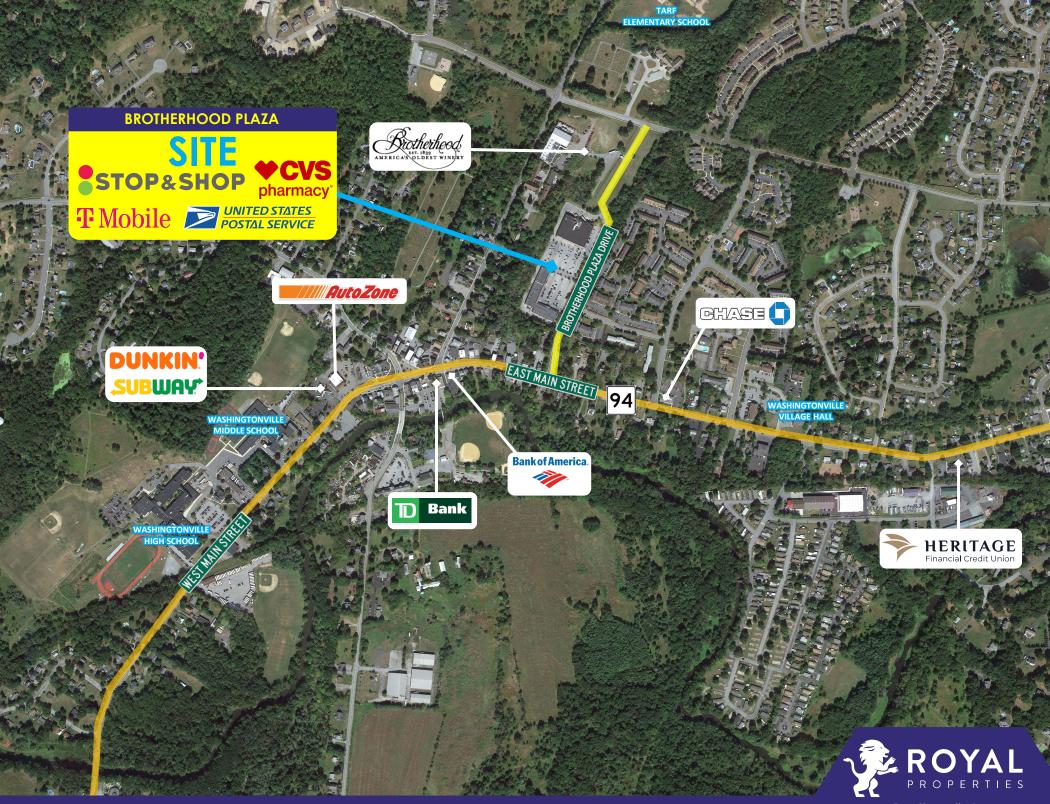

### **NEIGHBORING RETAILERS:**

Bank of America, Dunkin', Chase Bank, AutoZone, TD Bank, New York Performing Arts Center, Heritage Financial Credit Union, and more

### ADDITIONAL INFORMATION:

- 78,789 GLA Shopping Center Anchored by Stop & Shop
- 395 Parking Spaces
- Located at Signalized Intersection of Brotherhood Plaza Drive and East Main Street (Route 94)
- In the Heart of the Village of Washingtonville, Near Police Department, High School and Middle School