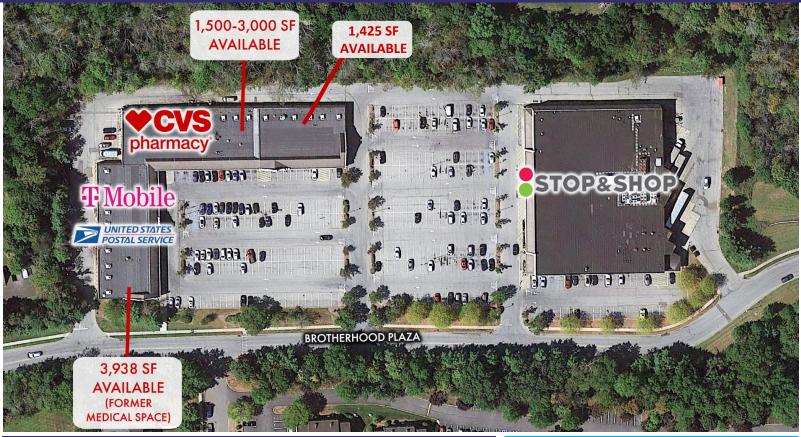

# RETAIL SPACE FOR LEASE Brotherhood Plaza

### AVAILABLE:

1,425 SF 1,500 – 3,000 SF 3,938 SF End-Cap (Former Medical Space)

### **CO-TENANTS**:

Stop & Shop, CVS, USPS, T-Mobile, Wonder Nails, Kam Fung Chinese, Custom Golf Solutions, Green Grove Dental, Body by Juli, Brother Bruno Pizza and more

### ADDITIONAL INFORMATION:

- 78,789 GLA Shopping Center Anchored by Stop & Shop
- 395 Parking Spaces
- Located at Signalized Intersection of Brotherhood Plaza Drive and East Main Street (Route 94)
- In the Heart of the Village of Washingtonville, Near Police Department, High School and Middle School