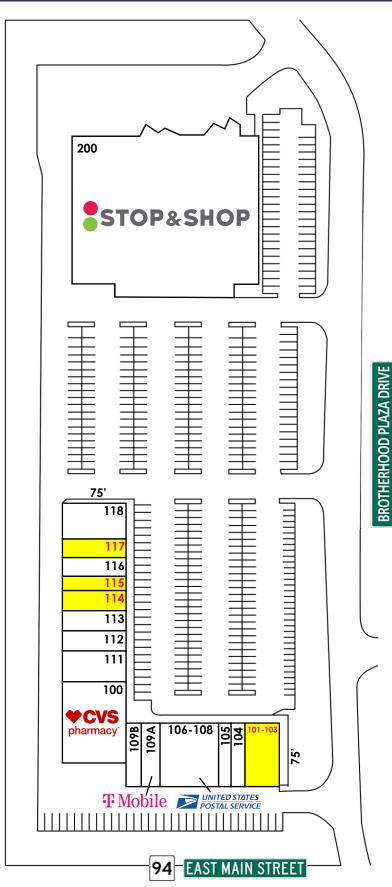

## **Brotherhood Plaza**

|           | TENANT                                   | SF     |
|-----------|------------------------------------------|--------|
| 101 - 103 | AVAILABLE – MEDICAL<br>SPACE (53' x 75') | 3,938  |
| 104       | Kam Fung Chinese                         | 1,000  |
| 105       | Wonder Nails                             | 2,000  |
| 106 - 108 | United States Post Office                | 3,000  |
| 109A      | T-Mobile                                 | 1,500  |
| 109B      | Green Grove Dental                       | 2,000  |
| 110       | CVS                                      | 8,025  |
| 111       | Brother Bruno's Pizza                    | 3,000  |
| 112       | Dry Cleaner                              | 1,500  |
| 113       | Custom Golf Solutions                    | 1,500  |
| 114       | AVAILABLE (20' x 75')                    | 1,500  |
| 115       | AVAILABLE (20' x 75')                    | 1,500  |
| 116       | Body by Juli                             | 1,425  |
| 117       | AVAILABLE (19' x 75')                    | 1,425  |
| 118       | Remarkable Water Co.                     | 3,000  |
| 200       | Stop & Shop                              | 42,162 |