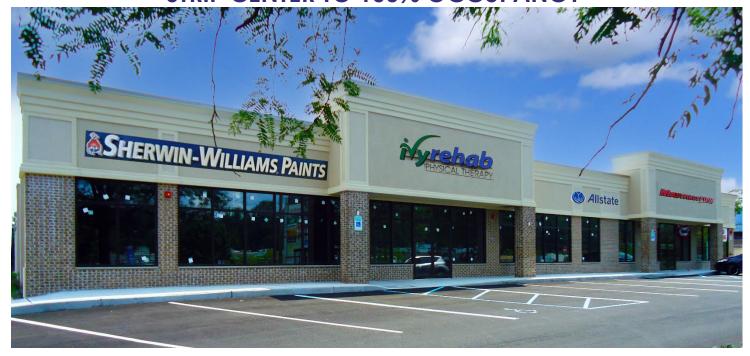

## ROYAL PROPERTIES BRINGS WEST HAVERSTRAW STRIP CENTER TO 100% OCCUPANCY

Royal Properties, Inc. is pleased to announce that Ivy Rehab has signed a seven-year lease for 3,200 square feet at 32 - 36 Route 9W, West Haverstraw, New York.

32 - 36 Route 9W is a recently developed 20,000-square-foot strip center across from Samsondale Plaza. This center provides plenty of on-site parking and excellent vehicle traffic with over 17,000 cars per day along Route 9W. Ivy Rehab will join Mattress Firm, Sherwin Williams, Verizon, Dunkin', and Allstate Insurance. Neighboring retailers include Super Stop & Shop, Dollar Tree, Advance Auto Parts, Sprint, Sally Beauty, ShopRite, Walgreens, CVS, Mavis Tire, McDonald's, Key Bank, Pet Supplies Plus, AutoZone, Dollar General, Wendy's, and many more.

"Minutes from Helen Hayes Hospital, Ivy Rehab is a great fit for this center, which is now at full capacity. Ivy Rehab will bring proven quality physical therapy to West Haverstraw. I have no doubt they will do extremely well there," states John Williams, of Royal Properties, Inc., who represented the landlord in this transaction. CJ Huang of Equity represented the tenant.