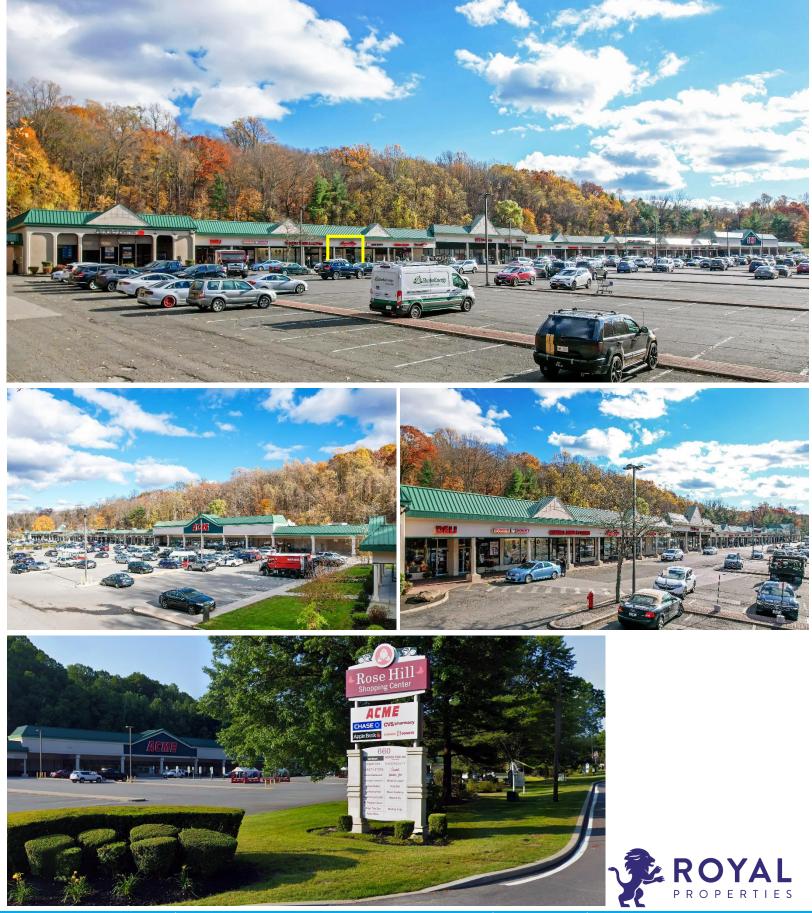

# Thornwood, NY 660 Columbus Avenue

# **RETAIL SPACE FOR LEASE**

### **Rose Hill Shopping Center**

Royal Properties, Inc. | 850 Bronx River Road, Suite 106, Bronxville, NY 10708 | 914-237-3400 | www.RoyalPropertiesInc.com

#### **CO-TENANTS**:

ACME Supermarket, CVS, Dunkin', Verizon, Urgent Care of NY, Angel Tips, Chase, Zen Garden Spa, Carvel, Morris Park Tavern, Postnet, RoseHill Music Academy, Rosehill Taekwondo, Asian Wave Bistro and more