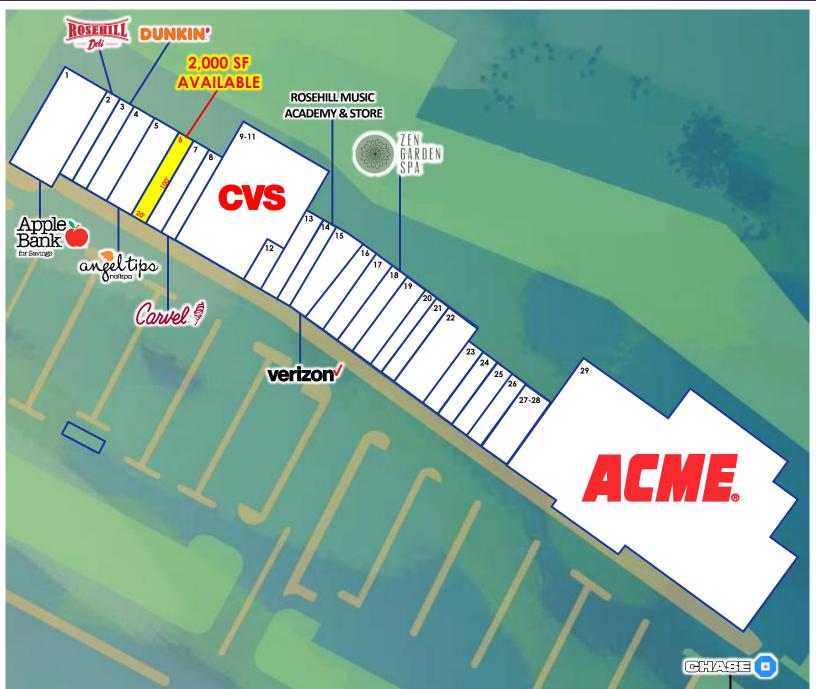

### Thornwood, NY

## 660 Columbus Avenue

### **RETAIL SPACE FOR LEASE**

### **Rose Hill Shopping Center**

| #    | STORE                     | SF     | #     | STORE                       | SF    | #  | STORE                      | SF     |   |
|------|---------------------------|--------|-------|-----------------------------|-------|----|----------------------------|--------|---|
| 1    | Apple Bank                | 6,325  | 13    | Urgent Care of NY           | 1,600 | 24 | Postnet                    | 1,200  |   |
| 2    | Rose Hill Deli            | 1,875  | 14    | Rosehill Music Academy      | 1,700 | 25 | Continental Hair Salon     | 1,200  |   |
| 3    | Dunkin'                   | 1,500  | 15    | Verizon                     | 2,260 | 26 | Mt. Pleasant Vision Center | 1,600  | 1 |
| 4    | Rose Hill Wines & Liquors | 3,500  | 16    | Rosehill Taekwondo          | 2,000 | 27 | Gift/Dollar Store          | 1,200  |   |
| 5    | Angel Tips                | 1,500  | 17    | Artuso & Sons Pastry & Cafe | 2,000 | 28 | Gift/Dollar Store          | 1,600  |   |
|      | AVAILABLE                 | 2,000  | 18    | Zen Garden Spa              | 2,000 | 29 | Acme Supermarket           | 40,000 |   |
| 7    | Morris Park Tavern        | 1,500  | 19    | Asian Wave Bistro           | 3,000 | 30 | JP Morgan Chase Bank       | 2,544  |   |
| 8    | Carvel                    | 1,400  | 20-21 | Dry Cleaning by Fredericks  | 3,165 |    |                            | 2      |   |
| 9-11 | CVS                       | 13,800 | 22    | Silvio's Pizza & Pasta      | 3,865 |    | ٦                          | 3 5    | h |
| 12   | BHG Rand Realty           | 1.000  | 23    | Rose Hill Laundromat        | 1.200 |    |                            |        |   |

### **Rose Hill Shopping Center**

AVAILABLE: 2,000 SF (20' × 100')