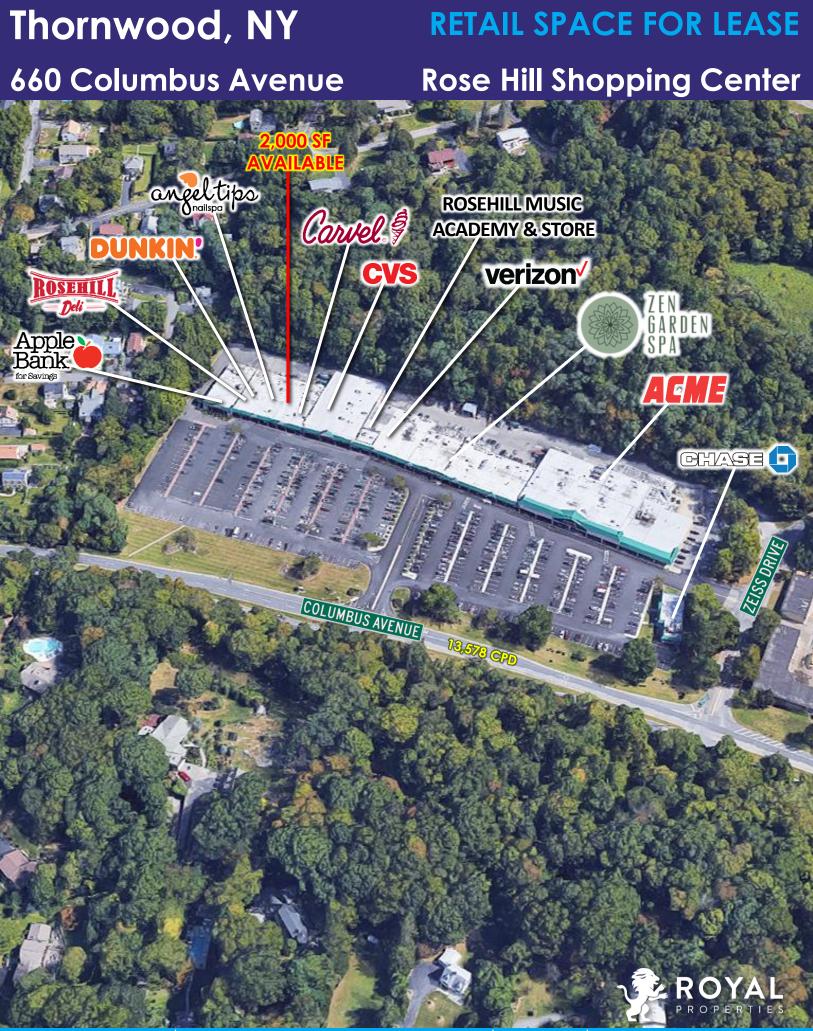

# Thornwood, NY 660 Columbus Avenue

### **RETAIL SPACE FOR LEASE**

### **Rose Hill Shopping Center**

AVAILABLE: 2,000 SF (20' × 100')

#### **CO-TENANTS**:

ACME Supermarket, CVS, Dunkin', Verizon, Urgent Care of NY, Angel Tips, Chase, Zen Garden Spa, Carvel, Morris Park Tavern, Postnet, RoseHill Music Academy, Rosehill Taekwondo, Asian Wave Bistro and more

#### **TRAFFIC COUNTS:**

17,003 Cars Per Day Along Columbus Avenue 53,372 Cars Per Day Along Saw Mill River Parkway 95,489 Cars Per Day Along Taconic State Parkway/Sprain Brook

**RENT:** Call For Details