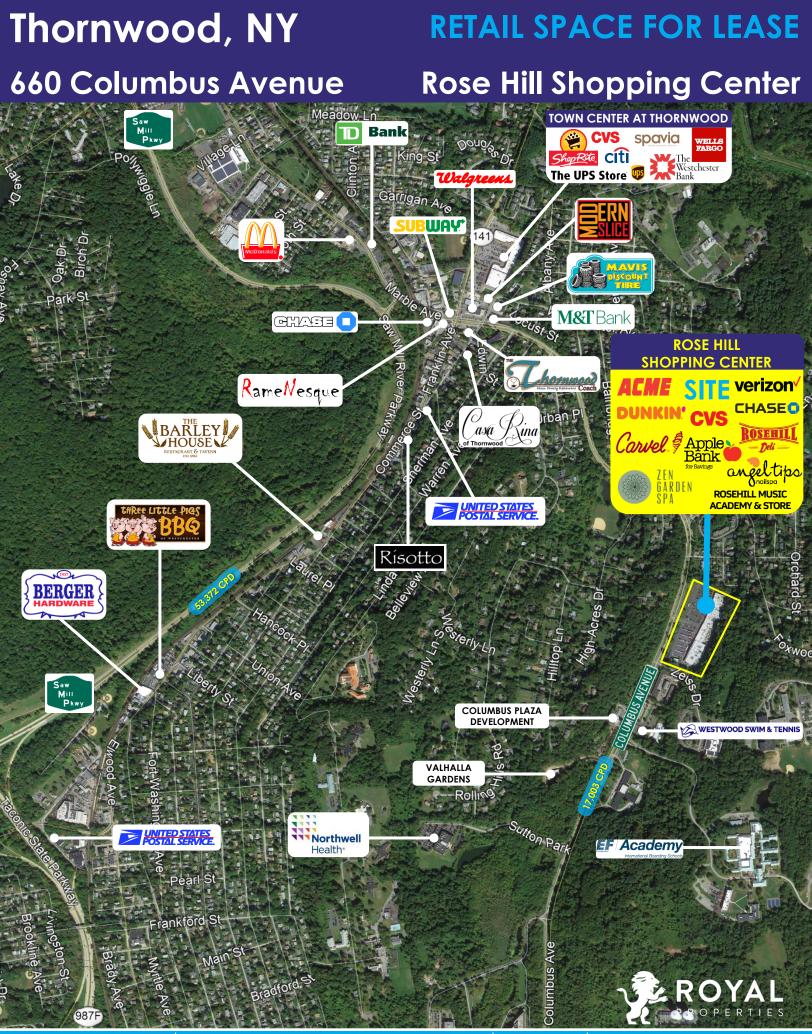

### **Rose Hill Shopping Center**

AVAILABLE: 2,000 SF (20' × 100')

#### **CO-TENANTS**:

ACME Supermarket, CVS, Dunkin', Verizon, Urgent Care of NY, Angel Tips, Chase, Zen Garden Spa, Carvel, Morris Park Tavern, Postnet, RoseHill Music Academy, Rosehill Taekwondo, Asian Wave Bistro and more

#### **NEIGHBORING RETAILERS:**

ShopRite, GNC, GameStop, The UPS Store, Wells Fargo, The Westchester Bank, Walgreens, Subway, M&T Bank, McDonald's, Chase, and many more

#### **ADDITIONAL INFORMATION:**

- 106,000 SF Center Located in the Affluent Trade Area of Thornwood
- Parking for 551 Cars
- 10 Minutes North of White Plains in Westchester County

#### **TRAFFIC COUNTS:**

17,003 Cars Per Day Along Columbus Avenue 53,372 Cars Per Day Along Saw Mill River Parkway 95,489 Cars Per Day Along Taconic State Parkway/Sprain Brook

**RENT:** Call For Details

CAM/TAXES:

\$7.00/SF

All information furnished herein is from sources deemed reliable. No warranty or representation is made to the accuracy thereof and it is submitted subject to errors, omissions and/or changes without notice.