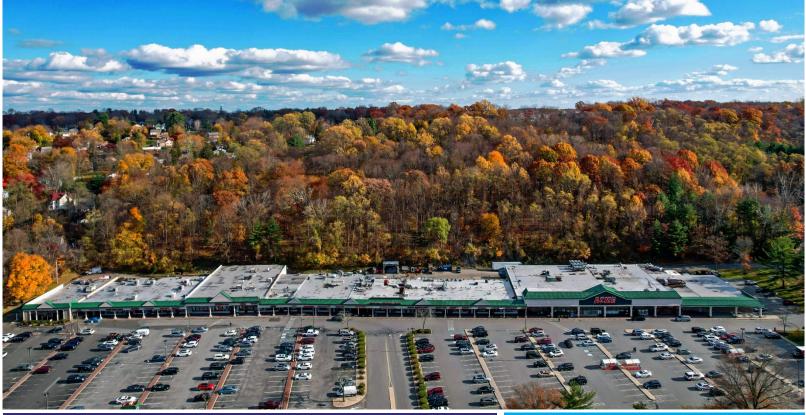

# Thornwood, NY 660 Columbus Avenue

### **RETAIL SPACE FOR LEASE**

### **Rose Hill Shopping Center**

AVAILABLE: 2,000 SF (20' × 100')

#### **ADDITIONAL INFORMATION:**

- 106,000 SF Center Located in the Affluent Trade Area of Thornwood
- Parking for 551 Cars
- 10 Minutes North of White Plains in Westchester County