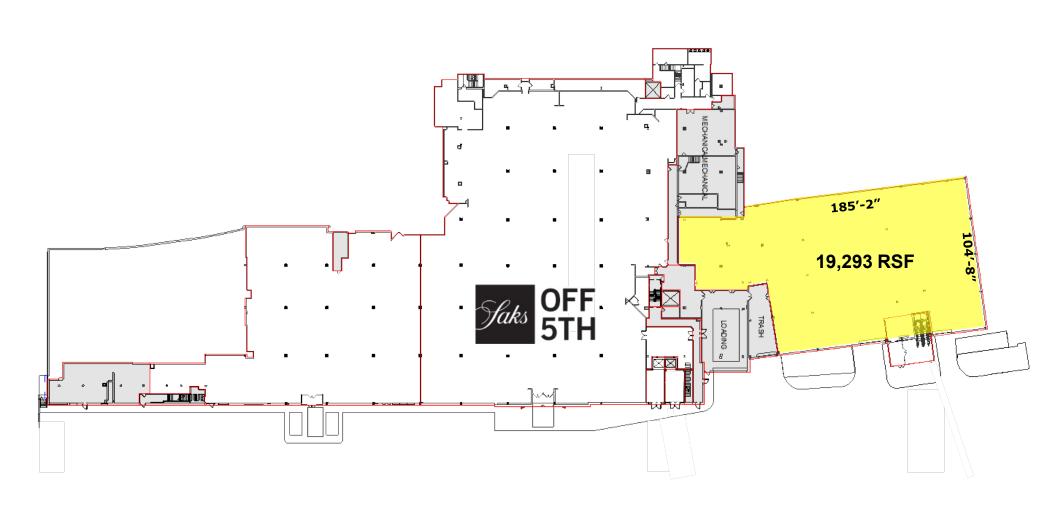

and more

**⊣NewYork-Presbyterian** 

750 SQUARE • 750 WHITE PLAINS ROAD (ROUTE 22) RETAIL SPACE FOR LEASE

750 SQUARE • 750 WHITE PLAINS ROAD (ROUTE 22)

LEVEL 2

4,000 -21,485 RSF AVAILABLE