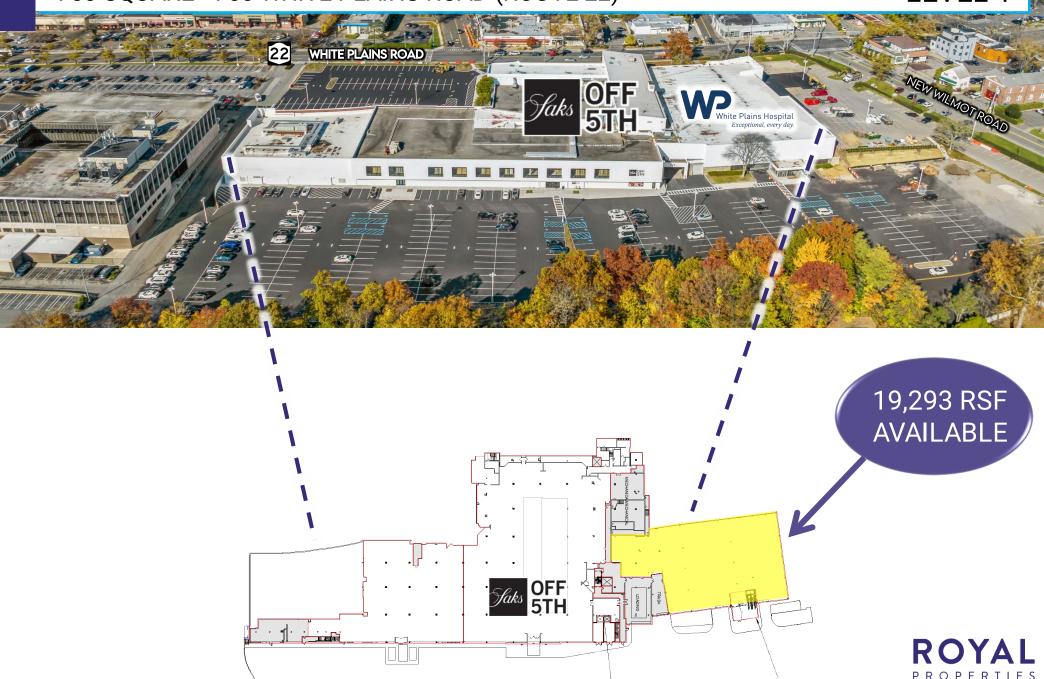

and more

**⊣NewYork-Presbyterian** 

750 SQUARE • 750 WHITE PLAINS ROAD (ROUTE 22) RETAIL SPACE FOR LEASE

750 SQUARE • 750 WHITE PLAINS ROAD (ROUTE 22)

LEVEL 2

4,000 -21,485 RSF AVAILABLE