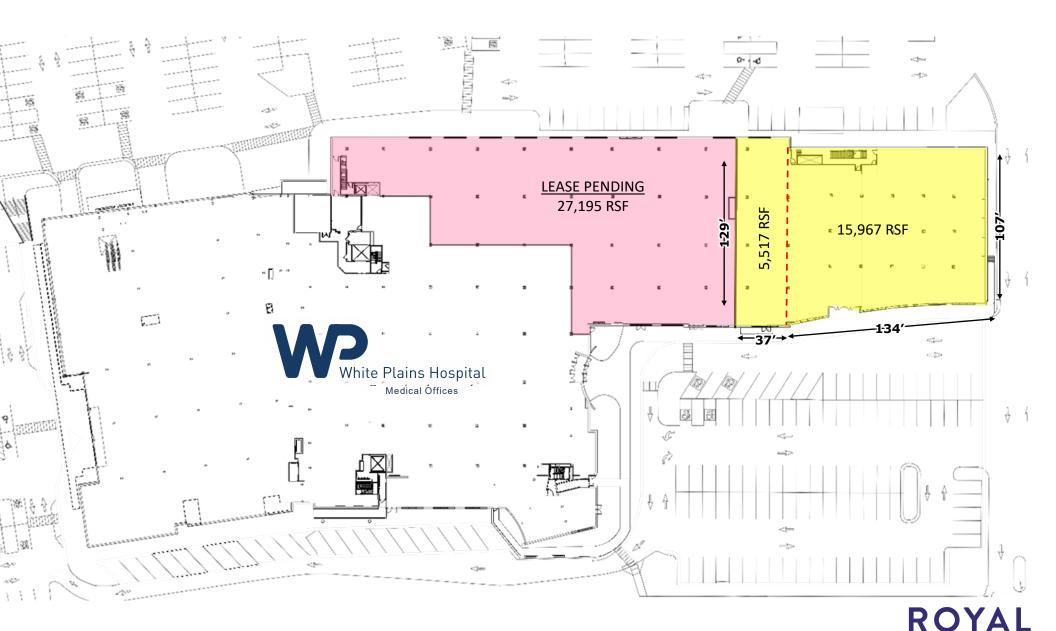

## 750 SQUARE • 750 WHITE PLAINS ROAD (ROUTE 22)

750 SQUARE • 750 WHITE PLAINS ROAD (ROUTE 22)

LEVEL 1