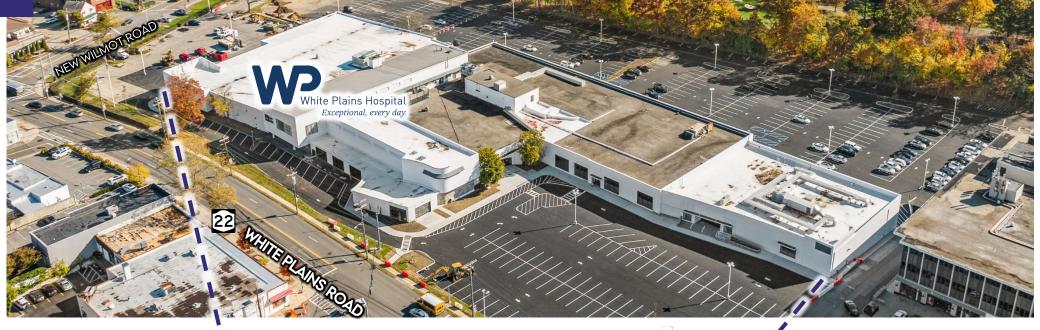

#### HIGHLIGHTS

- 220,075 SF Retail Redevelopment
- 4,000-21,485 RSF Available For Lease
- Join 38,000 SF Saks Off Fifth & 74,000 SF White Plains Hospital Medical Offices (Coming Soon)
- Multiple Access Points
- Adjacent To Vernon Hills Shopping Center
- Prominent Shopping Destination In S. Westchester County