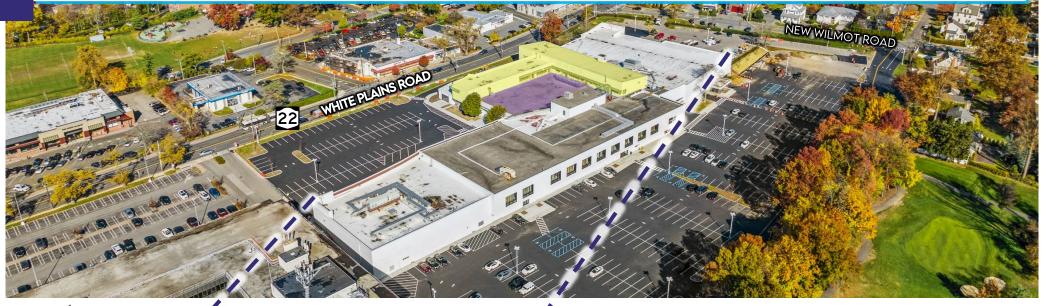

and more

**⊣NewYork-Presbyterian** 

750 SQUARE • 750 WHITE PLAINS ROAD (ROUTE 22) RETAIL SPACE FOR LEASE

750 SQUARE • 750 WHITE PLAINS ROAD (ROUTE 22)

LEVEL 2

4,000 -21,485 RSF AVAILABLE