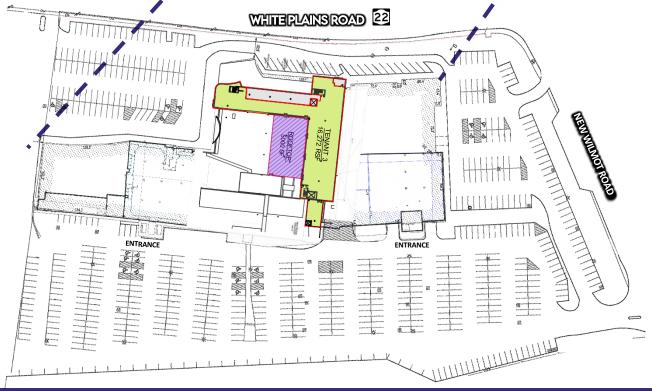

- 640 Parking Spaces
- Ceiling Heights: Up to 16'-8" Floor to Slab (varies)
- Column Spacing: Approx. 30'
- Ease Of Access To The Hutchinson River Parkway And The Bronx River Parkway
- Traffic Counts: 11,312 Cars Per Day Along Route 22 (White Plains Road)

and more

**⊣NewYork-Presbyterian** 

750 SQUARE • 750 WHITE PLAINS ROAD (ROUTE 22) RETAIL SPACE FOR LEASE

750 SQUARE • 750 WHITE PLAINS ROAD (ROUTE 22)

LEVEL 2

4,000 -21,485 RSF AVAILABLE

## 750 SQUARE • 750 WHITE PLAINS ROAD (ROUTE 22)

750 SQUARE • 750 WHITE PLAINS ROAD (ROUTE 22)

LEVEL 1