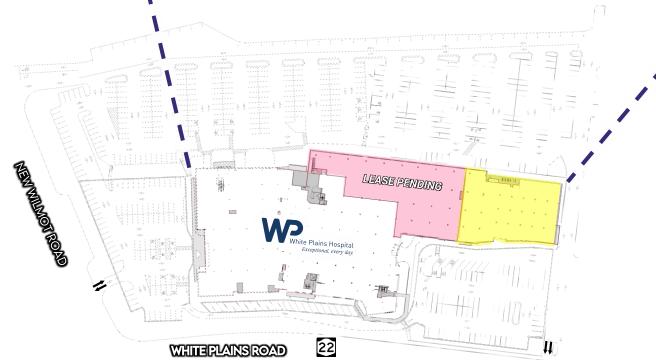

#### HIGHLIGHTS

- 220,075 SF Retail Redevelopment
- 4,000-21,485 RSF Available For Lease
- Join 38,000 SF Saks Off Fifth & 74,000 SF White Plains Hospital Medical Offices (Coming Soon)
- Multiple Access Points
- Adjacent To Vernon Hills Shopping Center
- Prominent Shopping Destination In S. Westchester County

and more

**⊣NewYork-Presbyterian** 

750 SQUARE • 750 WHITE PLAINS ROAD (ROUTE 22) RETAIL SPACE FOR LEASE

750 SQUARE • 750 WHITE PLAINS ROAD (ROUTE 22)

LEVEL 2

4,000 -21,485 RSF AVAILABLE