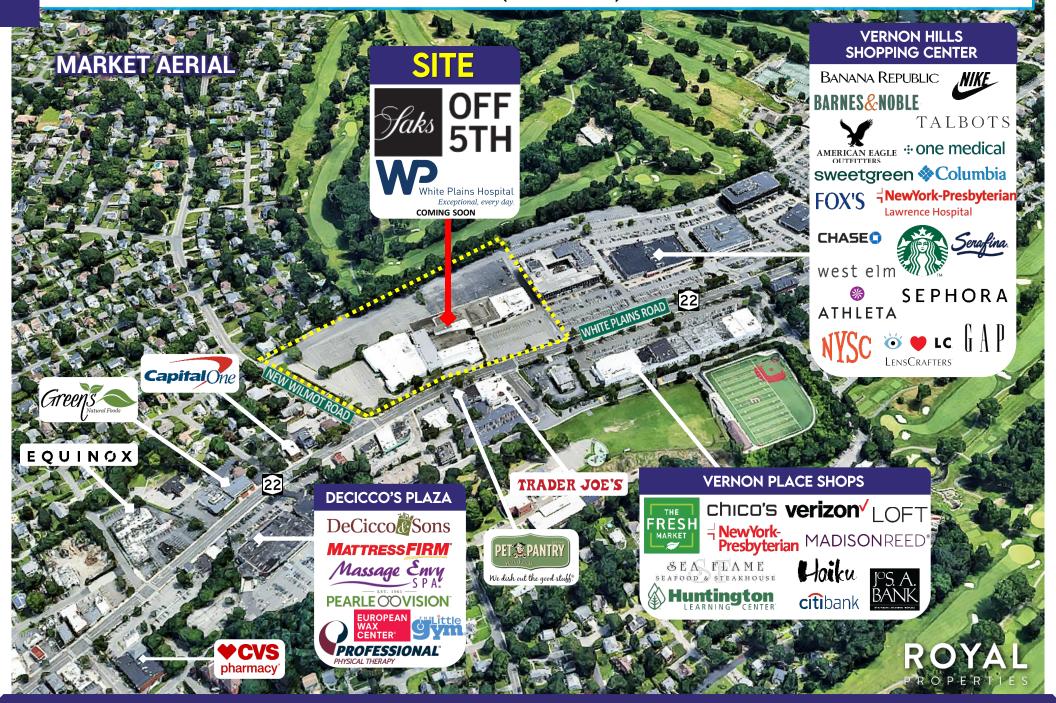

#### HIGHLIGHTS

- 220,075 SF Retail Redevelopment
- 4,000-21,485 RSF Available For Lease
- Join 38,000 SF Saks Off Fifth & 74,000 SF White Plains Hospital Medical Offices (Coming Soon)
- Multiple Access Points
- Adjacent To Vernon Hills Shopping Center
- Prominent Shopping Destination In S. Westchester County

#### NEIGHBORING RETAILERS

VIKE chico's

**MADISON**REED®

FOX'S

EQUINO

LOFT SEPHORA

DeCicco & S

co@Sons

sweetgreen

BANANA REPUBLIC

TALBOTS

BARNES & NOBLE

POTTERY BARN west elm
verizon

LENSCRAFTERS

CHASE

.. one medical

and more

**⊣NewYork-Presbyterian** 

750 SQUARE • 750 WHITE PLAINS ROAD (ROUTE 22) RETAIL SPACE FOR LEASE

750 SQUARE • 750 WHITE PLAINS ROAD (ROUTE 22)

LEVEL 2

4,000 -21,485 RSF AVAILABLE