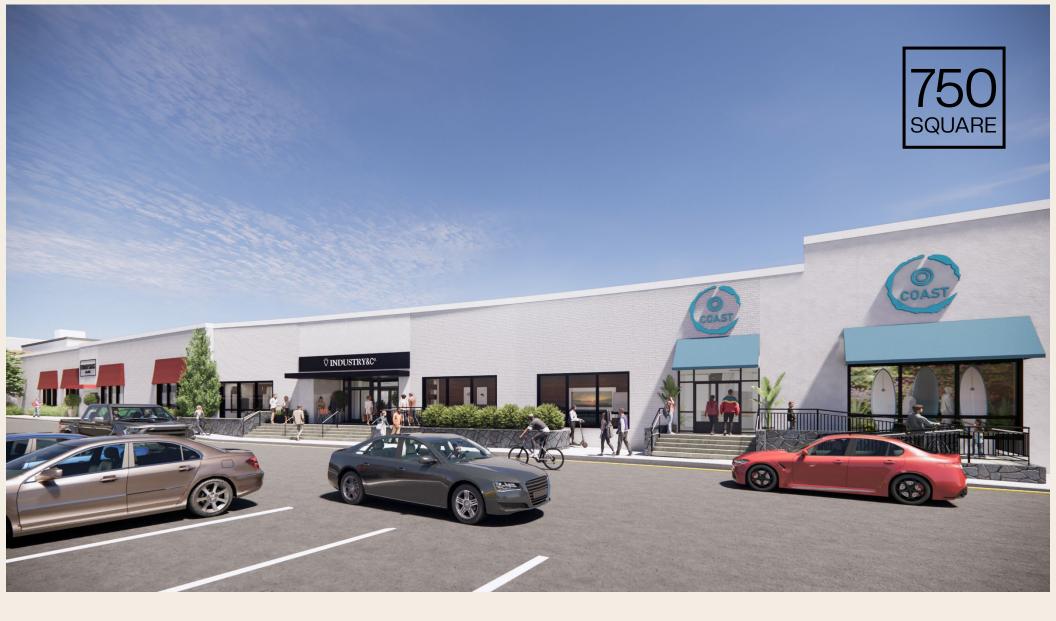

**750 White Plains Road** EASTCHESTER • NEW YORK

Retail Redevelopment 4,000–21,485 RSF

750 SQUARE • 750 WHITE PLAINS ROAD (ROUTE 22)

#### HIGHLIGHTS

- 220,075 SF Retail Redevelopment
- 4,000-21,485 RSF Available For Lease
- Join 38,000 SF Saks Off Fifth & 74,000 SF White Plains Hospital Medical Offices (Coming Soon)
- Multiple Access Points
- Adjacent To Vernon Hills Shopping Center
- Prominent Shopping Destination In S. Westchester County