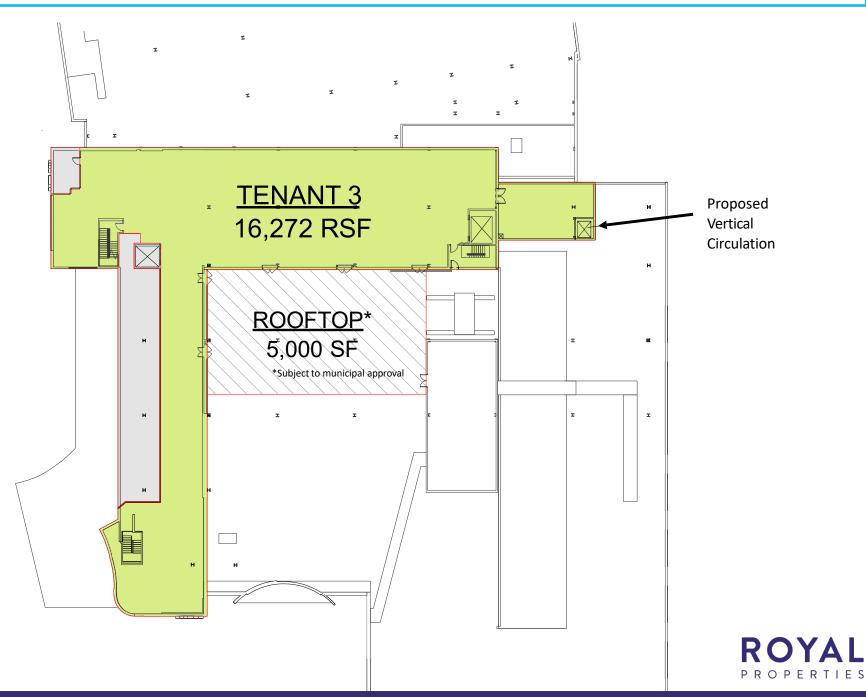

### 750 SQUARE • 750 WHITE PLAINS ROAD (ROUTE 22)

750 SQUARE • 750 WHITE PLAINS ROAD (ROUTE 22)

Level 3

16,272 RSF AVAILABLE

750 SQUARE • 750 WHITE PLAINS ROAD (ROUTE 22)

750 SQUARE • 750 WHITE PLAINS ROAD (ROUTE 22)

Level 3

PROPOSED ACCESS ROOFTOP VESTIBULE

5,000 SF± OUTDOOR PATIO

750 SQUARE • 750 WHITE PLAINS ROAD (ROUTE 22)

RETAIL SPACE FOR LEASE