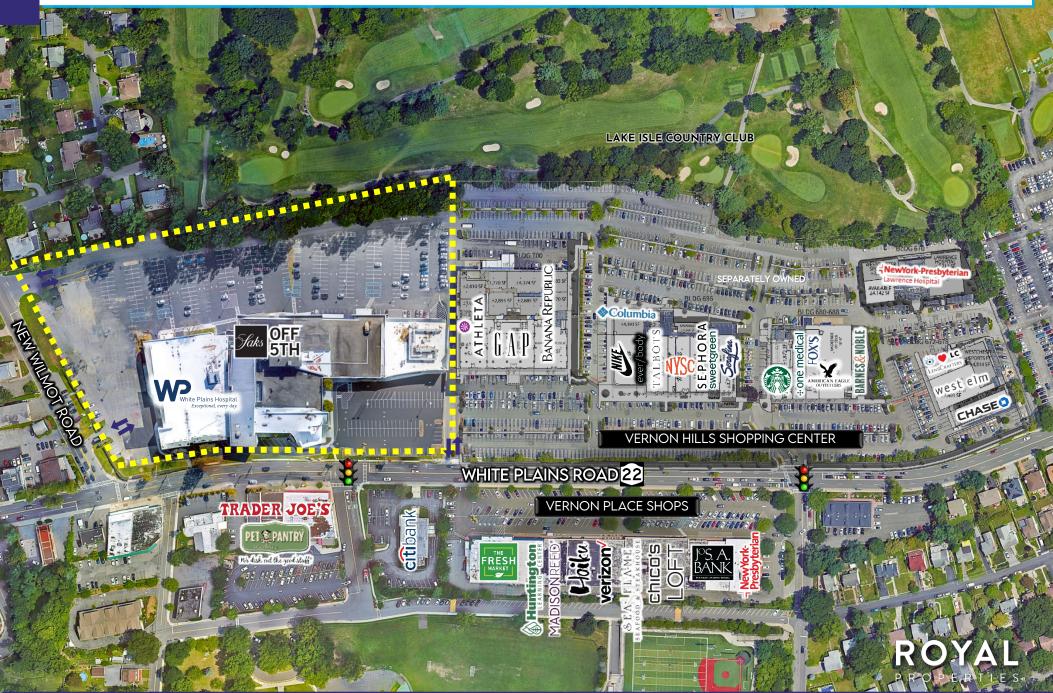

#### HIGHLIGHTS

- 220,075 SF Retail Redevelopment
- 4,000-21,485 RSF Available For Lease
- Join 38,000 SF Saks Off Fifth & 74,000 SF White Plains Hospital Medical Offices (Coming Soon)
- Multiple Access Points
- Adjacent To Vernon Hills Shopping Center
- Prominent Shopping Destination In S. Westchester County

#### NEIGHBORING RETAILERS

VIKE chico's

**MADISON**REED®

FOX'S

EQUINO

LOFT SEPHORA

DeCicco & S

co@Sons

sweetgreen

BANANA REPUBLIC

TALBOTS

BARNES & NOBLE

POTTERY BARN west elm
verizon

LENSCRAFTERS

CHASE

.. one medical

and more

**⊣NewYork-Presbyterian** 

750 SQUARE • 750 WHITE PLAINS ROAD (ROUTE 22) RETAIL SPACE FOR LEASE

750 SQUARE • 750 WHITE PLAINS ROAD (ROUTE 22)

LEVEL 2

4,000 -21,485 RSF AVAILABLE