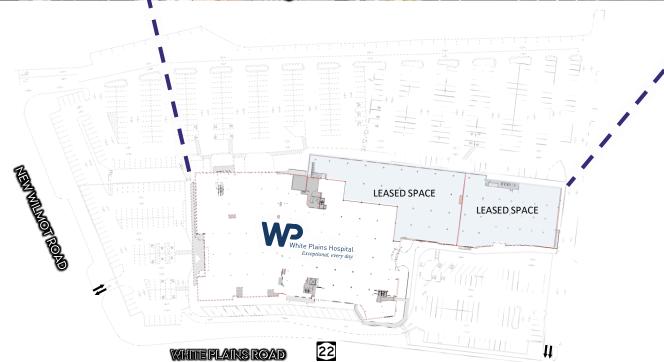

LEVEL 1

750 SQUARE • 750 WHITE PLAINS ROAD (ROUTE 22)

16,272 RSF AVAILABLE

750 SQUARE • 750 WHITE PLAINS ROAD (ROUTE 22)

PROPOSED ACCESS ROOFTOP VESTIBULE

5,000 SF± OUTDOOR PATIO

750 SQUARE • 750 WHITE PLAINS ROAD (ROUTE 22)