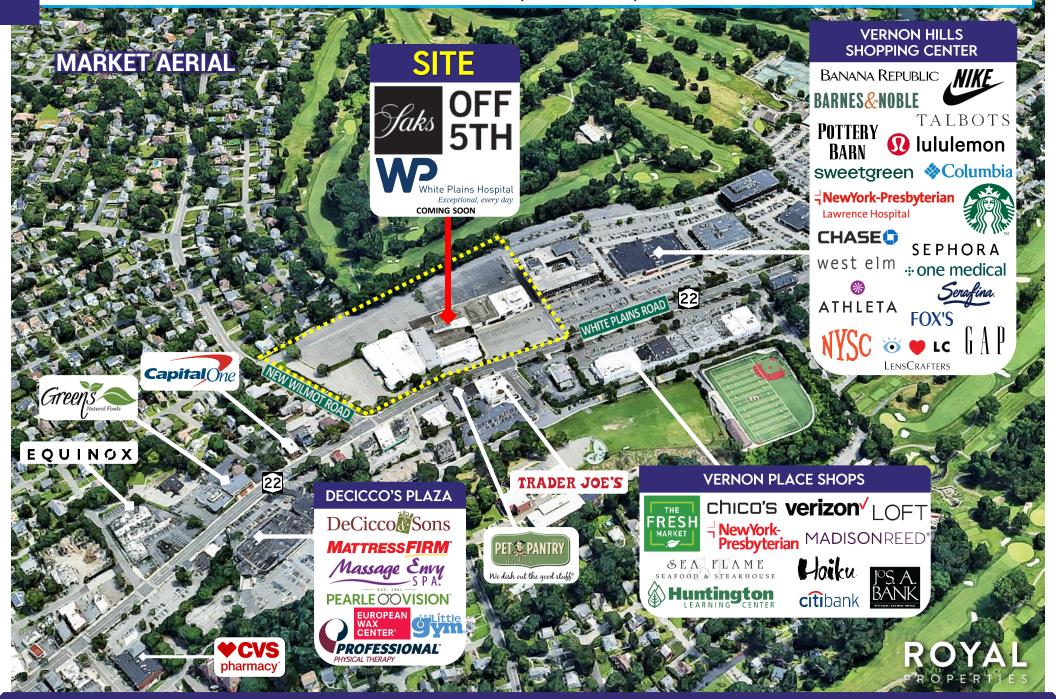

### JOIN CO-TENANTS

PLUS NEWLY SIGNED LUXURY F&B RETAIL COMING SOON

|                      | 1 MILE    | 3 MILES   | 5 MILES   | 10 MILES  |
|----------------------|-----------|-----------|-----------|-----------|
| POPULATION           | 19,198    | 115,867   | 461,184   | 1,703,445 |
| AVERAGE HH<br>INCOME | \$200,248 | \$237,298 | \$164,613 | \$120,489 |
| DAYTIME<br>DEMOS     | 5,484     | 42,066    | 239,109   | 661,397   |

#### HIGHLIGHTS

- 220,075 SF Retail Redevelopment
- 16,272 RSF & 12,049 SF Available For Lease
- Join 38,000 SF Saks Off Fifth & 74,000 SF White Plains Hospital Medical Offices (Coming Soon)
- **Multiple Access Points**
- Adjacent To Vernon Hills Shopping Center
- Prominent Shopping Destination In S. Westchester County

#### NEIGHBORING RETAILERS

chico's

MADISONREED®

EOUINOX

SEPHORA

BANANA REPUBLIC

west elm

LENSCRAFTERS

one medical

verizon CHASE

ever

and more

- NewYork-Presbyterian

TALBOTS

750 SQUARE • 750 WHITE PLAINS ROAD (ROUTE 22)

RETAIL SPACE FOR LEASE