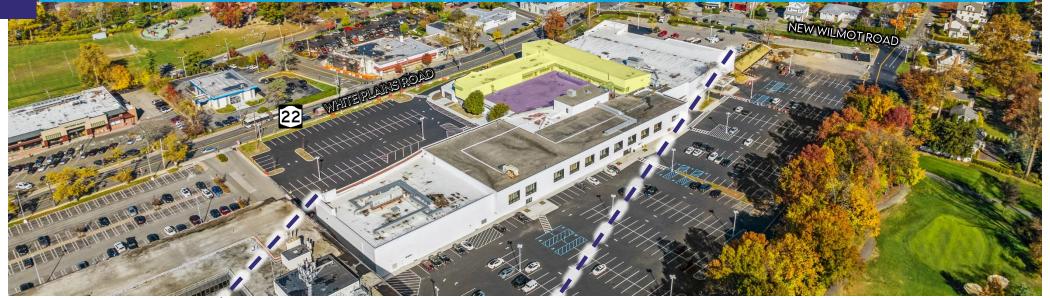

#### HIGHLIGHTS

- 220,075 SF Retail Redevelopment
- 16,272 RSF & 12,049 SF Available For Lease
- Join 38,000 SF Saks Off Fifth & 74,000 SF White Plains Hospital Medical Offices (Coming Soon)
- **Multiple Access Points**
- Adjacent To Vernon Hills Shopping Center
- Prominent Shopping Destination In S. Westchester County

- 640 Parking Spaces
- Ceiling Heights: Up to 16'-8" Floor to Slab (varies)
- Column Spacing: Approx. 30'
- Ease Of Access To The Hutchinson River Parkway And The Bronx **River Parkway**
- Traffic Counts: 11,312 Cars Per Day Along Route 22 (White Plains Road)