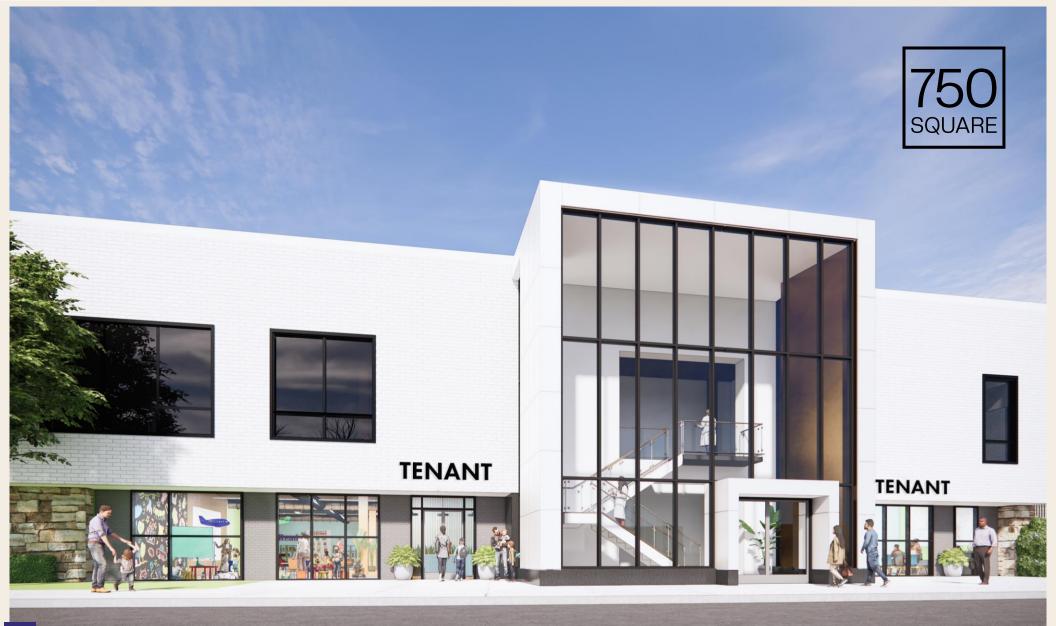

**750 White Plains Road** EASTCHESTER • NEW YORK

Retail Redevelopment

16,272 RSF & 12,049 SF

750 SQUARE • 750 WHITE PLAINS ROAD (ROUTE 22)

### RETAIL SPACE FOR LEASE

#### HIGHLIGHTS

- 220,075 SF Retail Redevelopment
- 16,272 RSF & 12,049 SF Available For Lease
- Join 38,000 SF Saks Off Fifth & 74,000 SF White Plains Hospital Medical Offices (Coming Soon)
- **Multiple Access Points**
- Adjacent To Vernon Hills Shopping Center
- Prominent Shopping Destination In S. Westchester County