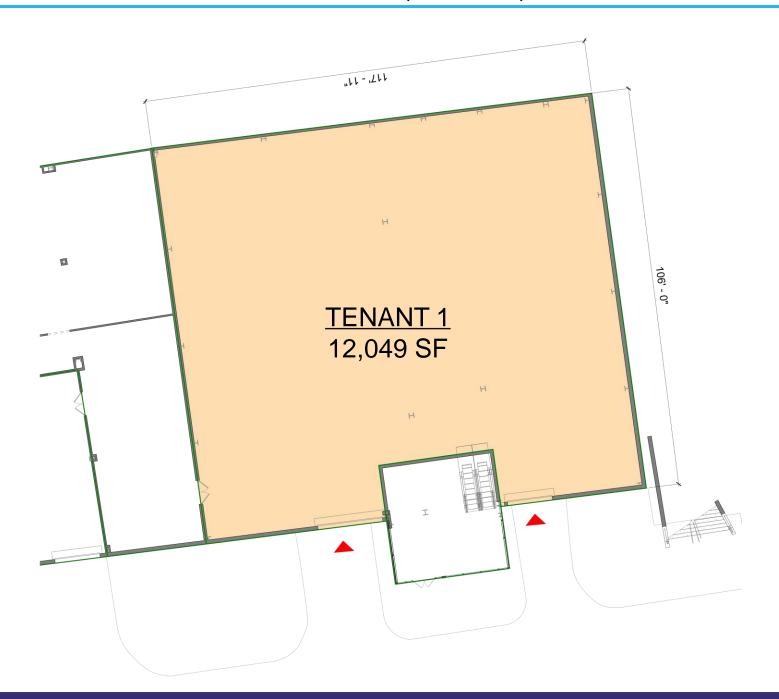

LEVEL 1

750 SQUARE • 750 WHITE PLAINS ROAD (ROUTE 22)

16,272 RSF AVAILABLE

750 SQUARE • 750 WHITE PLAINS ROAD (ROUTE 22)

PROPOSED ACCESS ROOFTOP VESTIBULE

5,000 SF± OUTDOOR PATIO

750 SQUARE • 750 WHITE PLAINS ROAD (ROUTE 22)