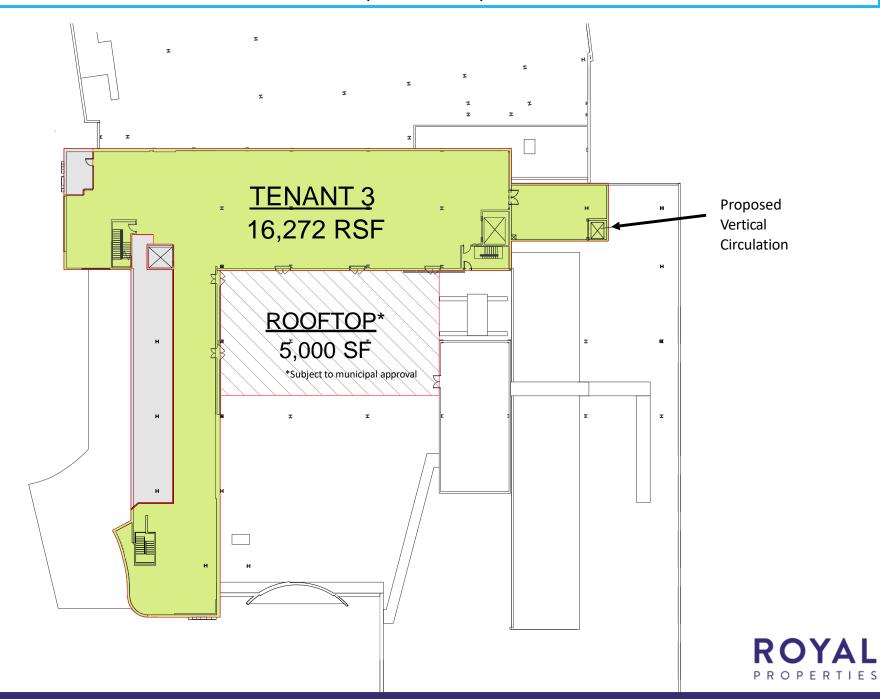

LEVEL 1

750 SQUARE • 750 WHITE PLAINS ROAD (ROUTE 22)

16,272 RSF AVAILABLE

750 SQUARE • 750 WHITE PLAINS ROAD (ROUTE 22)

PROPOSED ACCESS ROOFTOP VESTIBULE

5,000 SF± OUTDOOR PATIO

750 SQUARE • 750 WHITE PLAINS ROAD (ROUTE 22)