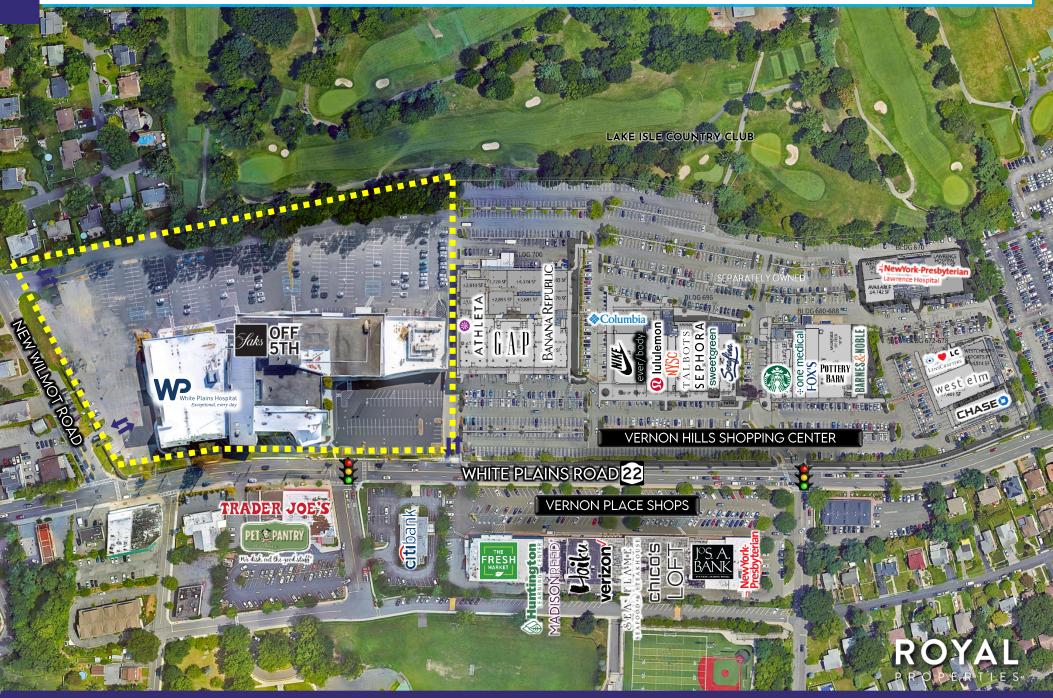

#### HIGHLIGHTS

- 220,075 SF Retail Redevelopment
- 16,272 RSF & 12,049 SF Available For Lease
- Join 38,000 SF Saks Off Fifth & 74,000 SF White Plains Hospital Medical Offices (Coming Soon)
- **Multiple Access Points**
- Adjacent To Vernon Hills Shopping Center
- Prominent Shopping Destination In S. Westchester County

- 640 Parking Spaces
- Ceiling Heights: Up to 16'-8" Floor to Slab (varies)
- Column Spacing: Approx. 30'
- Ease Of Access To The Hutchinson River Parkway And The Bronx **River Parkway**
- Traffic Counts: 11,312 Cars Per Day Along Route 22 (White Plains Road)

#### NEIGHBORING RETAILERS

chico's

MADISONREED®

EOUINOX

SEPHORA

BANANA REPUBLIC

west elm

LENSCRAFTERS

one medical

verizon CHASE

ever

and more

- NewYork-Presbyterian

TALBOTS

750 SQUARE • 750 WHITE PLAINS ROAD (ROUTE 22)

RETAIL SPACE FOR LEASE