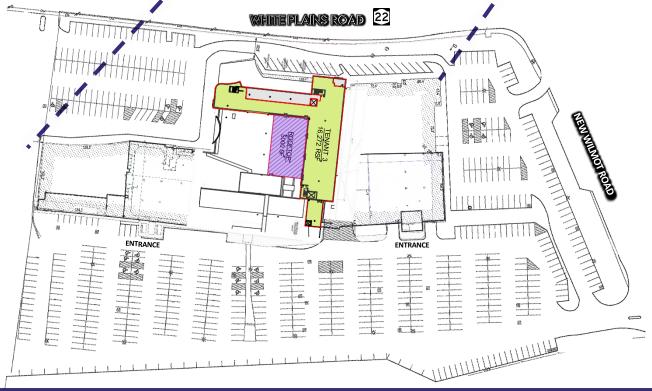

#### HIGHLIGHTS

- 220,075 SF Retail Redevelopment
- 16,272 RSF & 12,049 SF Available For Lease
- Join 38,000 SF Saks Off Fifth & 74,000 SF White Plains Hospital Medical Offices (Coming Soon)
- **Multiple Access Points**
- Adjacent To Vernon Hills Shopping Center
- Prominent Shopping Destination In S. Westchester County

- 640 Parking Spaces
- Ceiling Heights: Up to 16'-8" Floor to Slab (varies)
- Column Spacing: Approx. 30'
- Ease Of Access To The Hutchinson River Parkway And The Bronx **River Parkway**
- Traffic Counts: 11,312 Cars Per Day Along Route 22 (White Plains Road)