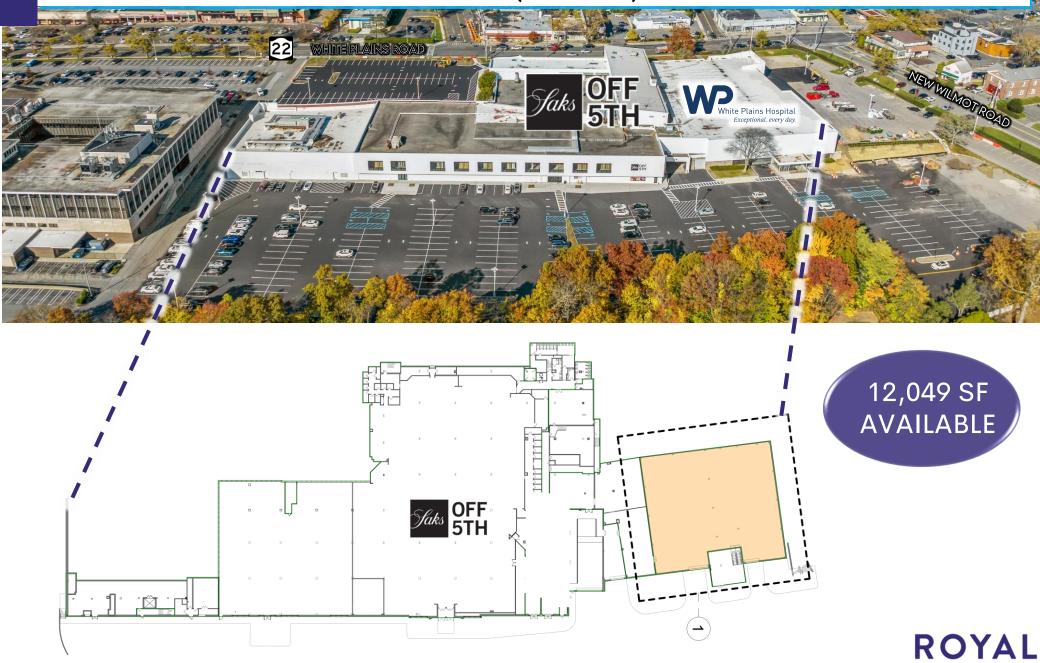

**750 White Plains Road** EASTCHESTER • NEW YORK

Retail Redevelopment

16,272 RSF & 12,049 SF

750 SQUARE • 750 WHITE PLAINS ROAD (ROUTE 22)

#### HIGHLIGHTS

- 220,075 SF Retail Redevelopment
- 16,272 RSF & 12,049 SF Available For Lease
- Join 38,000 SF Saks Off Fifth & 74,000 SF White Plains Hospital Medical Offices (Coming Soon)
- **Multiple Access Points**
- Adjacent To Vernon Hills Shopping Center
- Prominent Shopping Destination In S. Westchester County

LEVEL 1

750 SQUARE • 750 WHITE PLAINS ROAD (ROUTE 22)

16,272 RSF AVAILABLE

750 SQUARE • 750 WHITE PLAINS ROAD (ROUTE 22)

PROPOSED ACCESS ROOFTOP VESTIBULE

5,000 SF± OUTDOOR PATIO

750 SQUARE • 750 WHITE PLAINS ROAD (ROUTE 22)