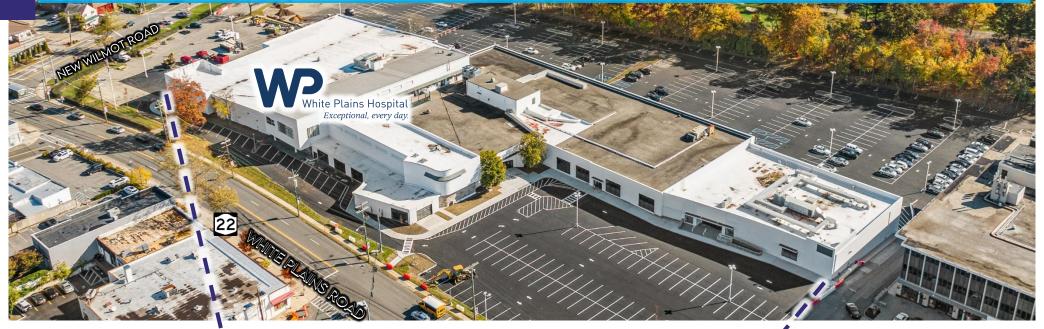

**750 White Plains Road** EASTCHESTER • NEW YORK

Retail Redevelopment

16,272 RSF & 12,049 SF

750 SQUARE • 750 WHITE PLAINS ROAD (ROUTE 22)

#### HIGHLIGHTS

- 220,075 SF Retail Redevelopment
- 16,272 RSF & 12,049 SF Available For Lease
- Join 38,000 SF Saks Off Fifth & 74,000 SF White Plains Hospital Medical Offices (Coming Soon)
- **Multiple Access Points**
- Adjacent To Vernon Hills Shopping Center
- Prominent Shopping Destination In S. Westchester County

- 640 Parking Spaces
- Ceiling Heights: Up to 16'-8" Floor to Slab (varies)
- Column Spacing: Approx. 30'
- Ease Of Access To The Hutchinson River Parkway And The Bronx **River Parkway**
- Traffic Counts: 11,312 Cars Per Day Along Route 22 (White Plains Road)