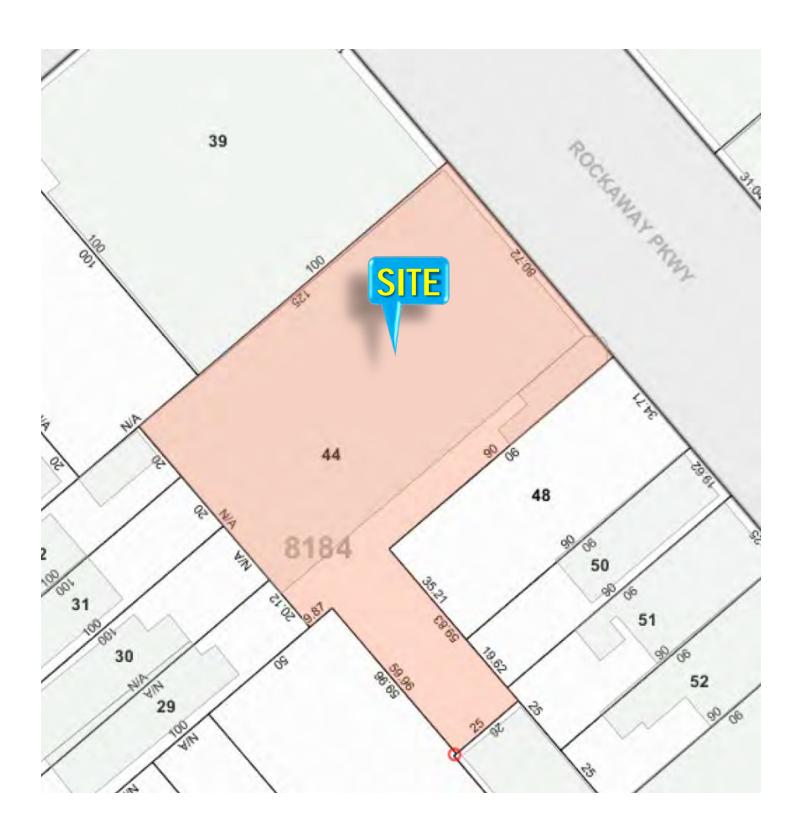

#### **AVAILABLE**:

8,750 SF – Ground Floor 1,700 SF – Mezzanine 4,000 SF – Basement