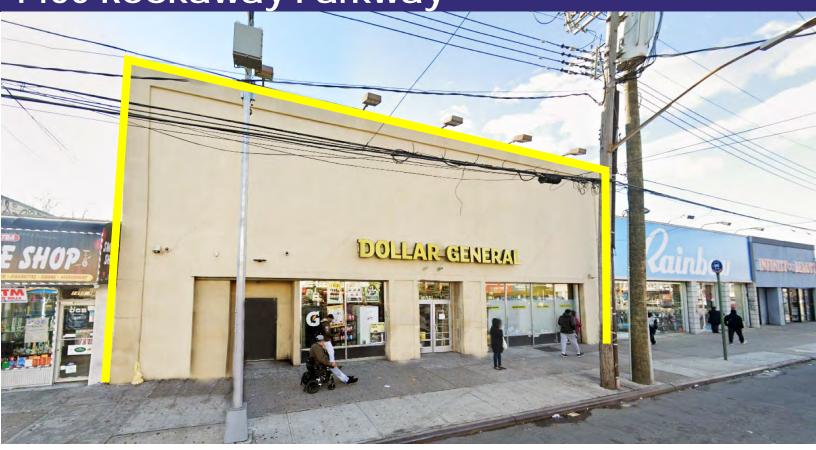

### Brooklyn, NY 1450 Rockaway Parkway

#### **NEIGHBORING RETAILERS:**

Rainbow Shops, McDonald's, Capital One Bank, Metro PCS, Dollar Deals, and more

#### ADDITIONAL INFORMATION:

- Highly Visible 70' Frontage
- Possession Date: July 1st, 2023
- Located within Walking Distance of Subway Station and Multiple Bus Stops