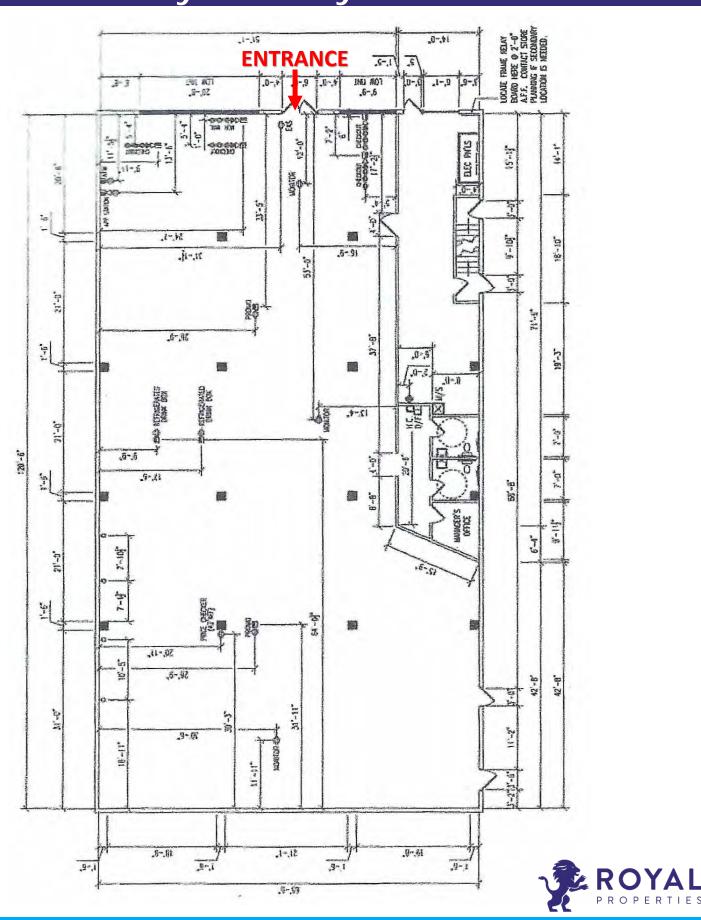

#### **AVAILABLE**:

8,750 SF – Ground Floor 1,700 SF – Mezzanine 4,000 SF – Basement