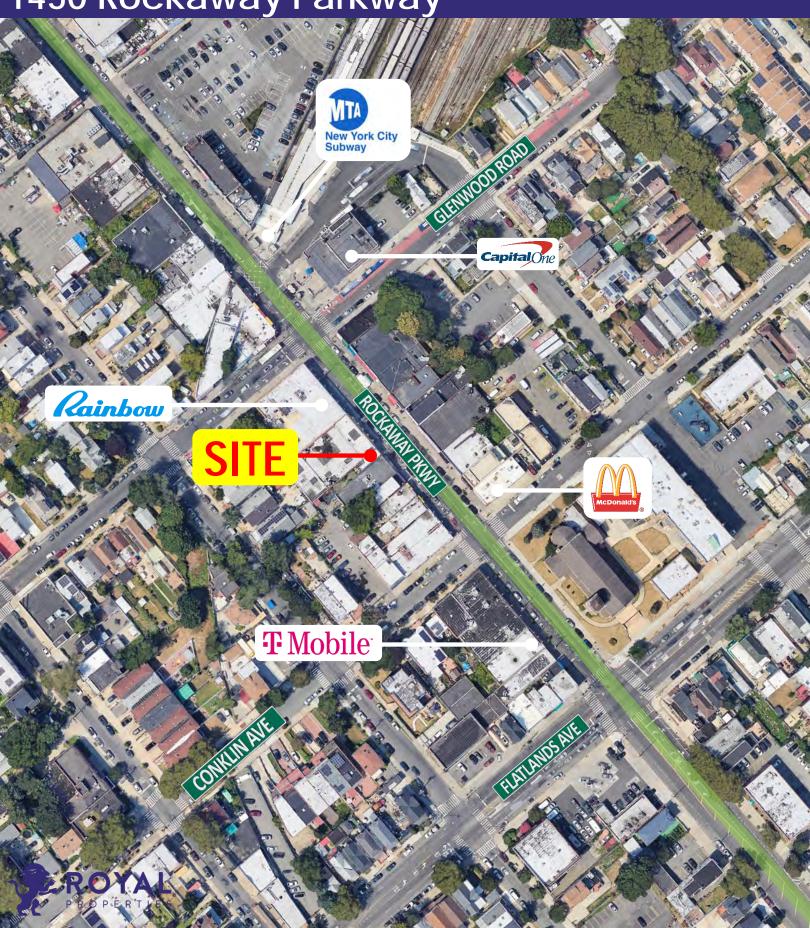

#### **NEIGHBORING RETAILERS:**

Rainbow Shops, McDonald's, Capital One Bank, Metro PCS, Dollar Deals, and more

#### **GLENWOOD ROAD**

**ROCKAWAY PKWY** 

INFINITY BEAUTY SUPPLY

Kainbow

SITE

**SMOKE SHOP** 

**VACANT** 

**VACANT** 

METRO BY T-MOBILE

NFW FOOD KING **CHINESE TAKE-OUT** 

KING OF NATURAL **PRODUCTS** 

**BEBE FRITAY** 

PATTY TAVERN

I-MAX

**D&S FEMALE** 

**A&Y FAMILY INC.** 

TASTEE PATEE JAMAICAN **BAKERY** 

**FISH MARKET** 

**MEAT MARKET** 

LULUCIOUS BEAUTY SUPPLY

**ROCKAWAY LINEN** 

SAMS+'S GROCERY

49<sup>TH</sup> ST. ELECTRONICS

**ASHLEY STEWART** 

**DOLLAR STORE** 

TRENDYMAN FINE MEN'S **WEAR** 

**VACANT** 

V.I.P. ELECTRONICS

**CONKLIN AVENUE** 

1450 Rockaway Parkway

1450 Rockaway Parkway Broadnay Bushnick Ave Willoughby Ave De Kalb Ave Woodhaven. ton Ave Futon St. Alantic Ave Allantic Ave Atlantic Ave Atlantic Ave Atlantic Ave Artington Ave Futton St Quincy St Bedford Stuyvesant Fulton St Decatur St & & Sumpter St Fulton St Broadway S Conduit Ave Atlantic Ave Atlantic Ave Hendax Si Myona St Marks Ave Park Pl Union St Eastern Pkwy 4 Sutter Ave East New York Crown St Dumont Ave Empire Blvd Tolliging Ave incoln Rd Maple St Brownsville 27 Hoden Blud Worthan Ave III New York 158th Ave Rutland Rd Winthrop St Averue Ave 27 East Flatbush Latands Avenue Venue Avenue