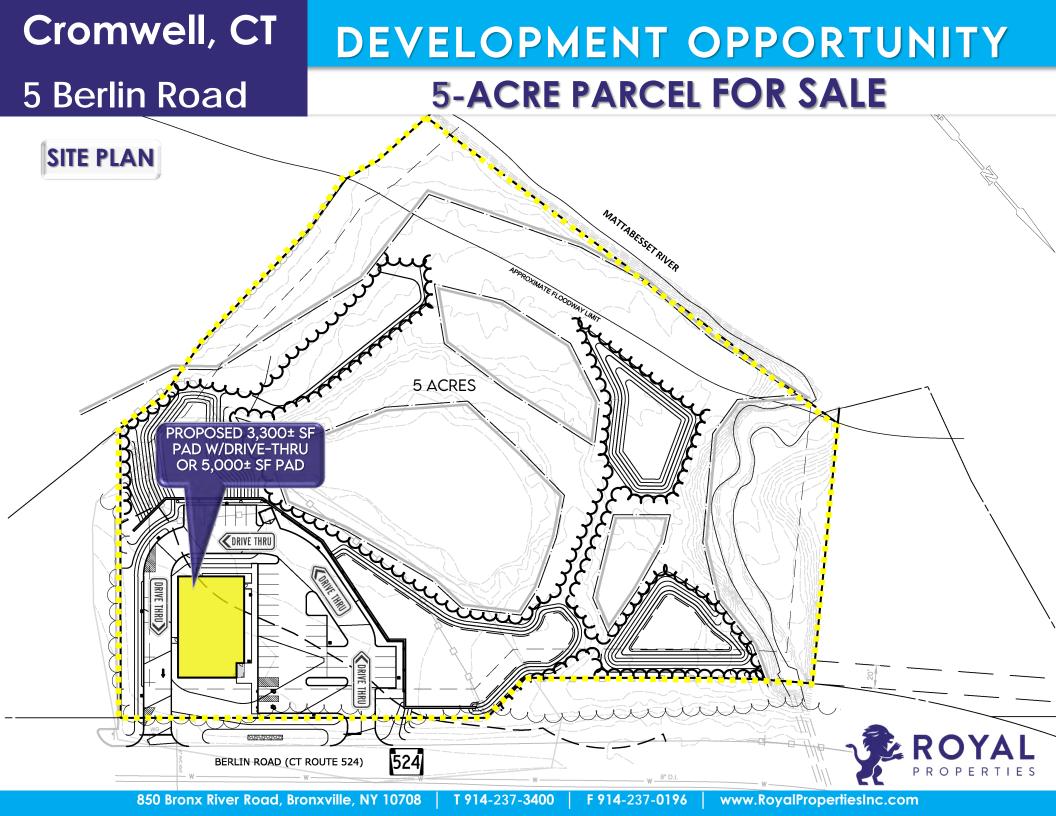

### **5-ACRE PARCEL FOR SALE**

## **5-ACRE PARCEL FOR SALE**

### **AVAILABLE FOR SALE:**

Up to 3,300 SF Pad with Drive-Thru or Up to 5,000 SF Pad Buildable on 5 Acre Parcel