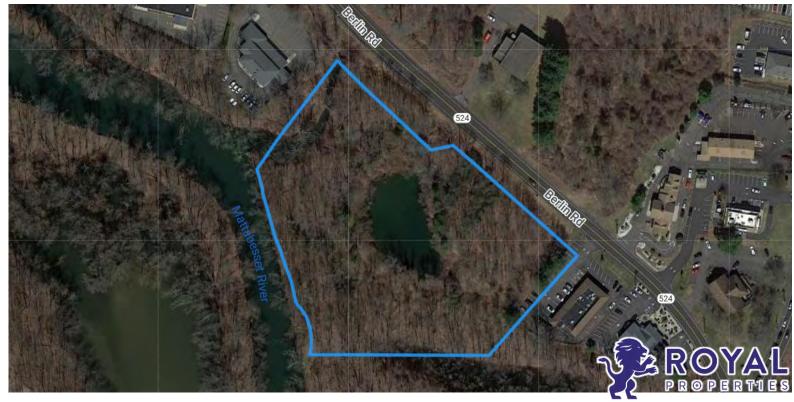

# 5-ACRE PARCEL FOR SALE

### **AVAILABLE FOR SALE:**

Up to 3,300 SF Pad with Drive-Thru or Up to 5,000 SF Pad Buildable on 5 Acre Parcel

#### ADDITIONAL INFORMATION:

- Development Opportunity in Cromwell, the "Crossroads of Connecticut"
- Ideal for Retail, Medical, Restaurant, Bank, and Cannabis Retail Sales
- Purchase Includes Both the Property and the Approved Special Permit for the Operation of Cannabis Retail Sales
- Quick First-to-Market Opportunity for Licensed Cannabis Operators in CT as Special Permits are Typically the Biggest Challenge for Getting to Market
- Licensed Cannabis Operators Would Simply Obtain Construction Permits to Proceed with Construction and Open Thereafter
- Ease of Access to Route 9 & Major Highways I-91, I-95 and I-84
- Parcel ID: 00095900
- Zoning: HB (Highway Business)