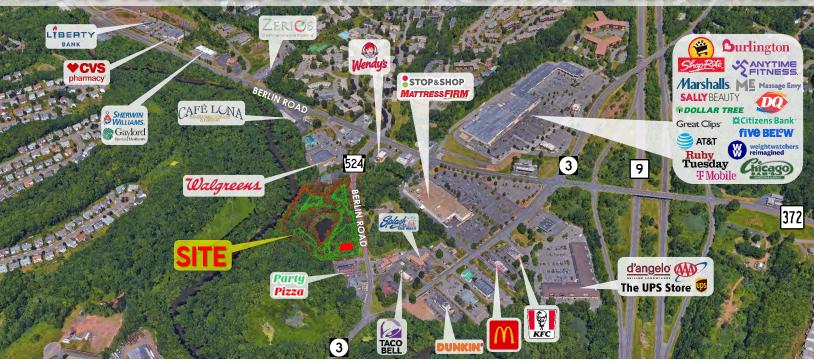

### **NEIGHBORING RETAILERS:**

Stop & Shop, ShopRite, Walgreens, Dunkin', CVS, Dollar Tree, Taco Bell, Five Below, McDonald's, Citizen's Bank, Ruby Tuesday, Dairy Queen, Massage Envy, Chicago Sam's, Lowe's, Mattress Firm, KFC, The UPS Store, Wendy's and many more

#### ADDITIONAL INFORMATION:

- Development Opportunity in Cromwell, the "Crossroads of Connecticut"
- Ideal for Retail, Medical, Restaurant, Bank, and Cannabis Retail Sales
- Purchase Includes Both the Property and the Approved Special Permit for the Operation of Cannabis Retail Sales
- Quick First-to-Market Opportunity for Licensed Cannabis Operators in CT as Special Permits are Typically the Biggest Challenge for Getting to Market
- Licensed Cannabis Operators Would Simply Obtain Construction Permits to Proceed with Construction and Open Thereafter
- Ease of Access to Route 9 & Major Highways I-91, I-95 and I-84
- Parcel ID: 00095900
- Zoning: HB (Highway Business)