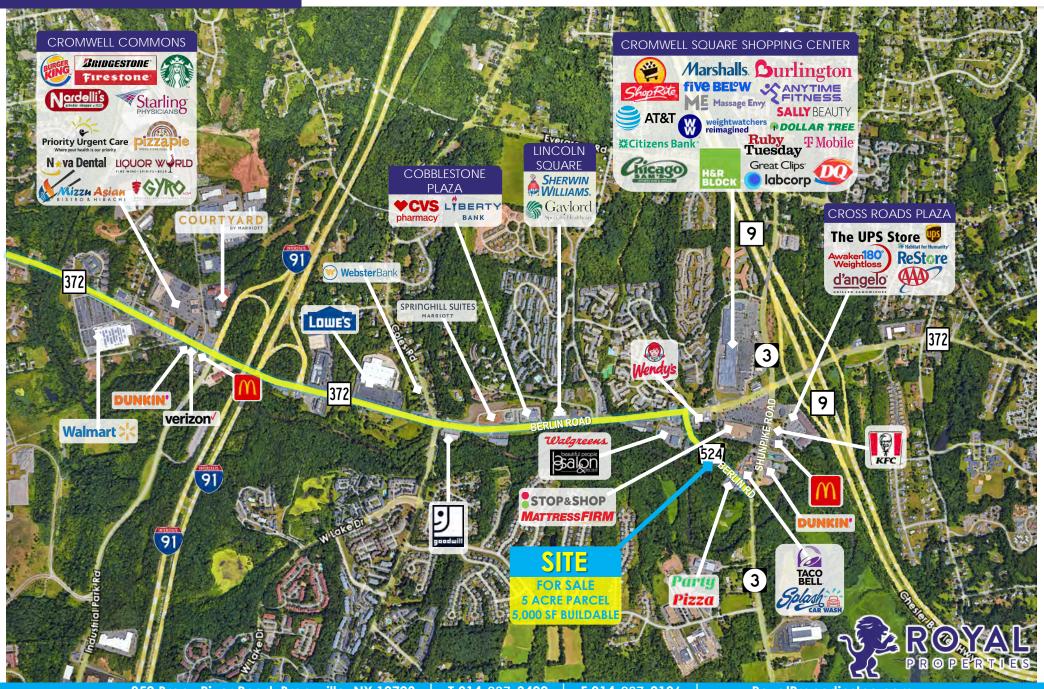

### **NEIGHBORING RETAILERS:**

Stop & Shop, ShopRite, Walgreens, Dunkin', CVS, Dollar Tree, Taco Bell, Five Below, McDonald's, Citizen's Bank, Ruby Tuesday, Dairy Queen, Massage Envy, Chicago Sam's, Lowe's, Mattress Firm, KFC, The UPS Store, Wendy's and many more

#### ADDITIONAL INFORMATION:

- Development Opportunity in Cromwell, the "Crossroads of Connecticut"
- Ideal for Retail, Medical, Restaurant, Bank, and Cannabis Retail Sales
- Purchase Includes Both the Property and the Approved Special Permit for the Operation of Cannabis Retail Sales
- Quick First-to-Market Opportunity for Licensed Cannabis Operators in CT as Special Permits are Typically the Biggest Challenge for Getting to Market
- Licensed Cannabis Operators Would Simply Obtain Construction Permits to Proceed with Construction and Open Thereafter
- Ease of Access to Route 9 & Major Highways I-91, I-95 and I-84
- Parcel ID: 00095900
- Zoning: HB (Highway Business)