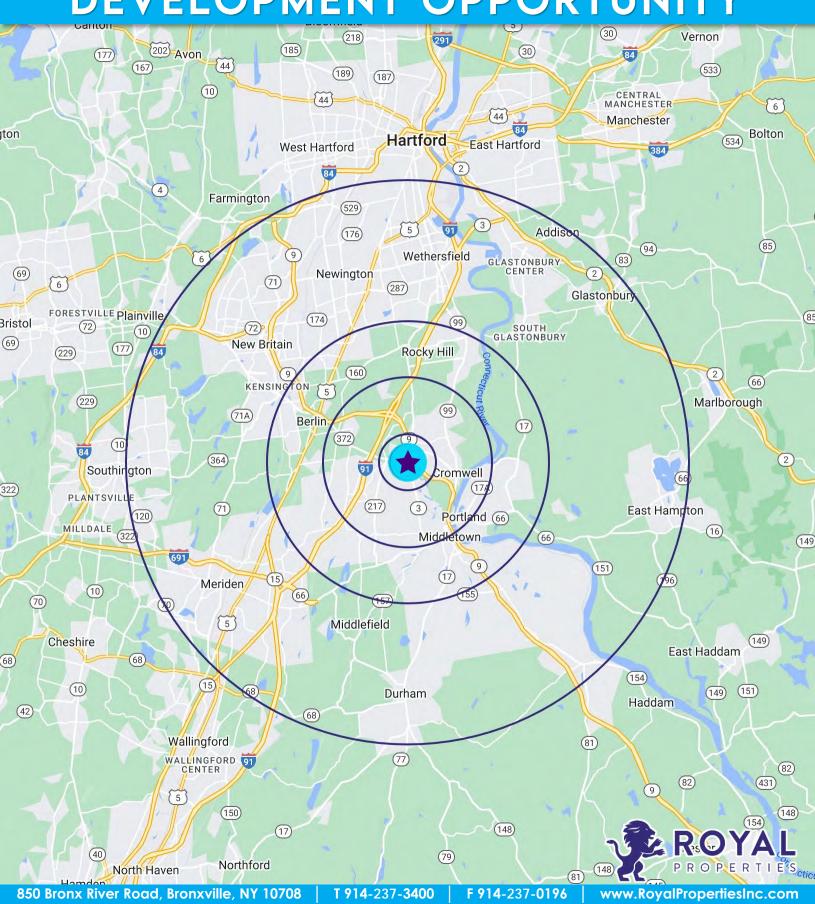

### **TAXES:**

\$2,800/Annually

| AREA DEMOGRAPHICS |           |           |          |
|-------------------|-----------|-----------|----------|
|                   | 1 Mile    | 5 Miles   | 10 Miles |
| Population        | 6,809     | 95,110    | 416,315  |
| Avg. HH<br>Income | \$100,772 | \$108,213 | \$98,451 |