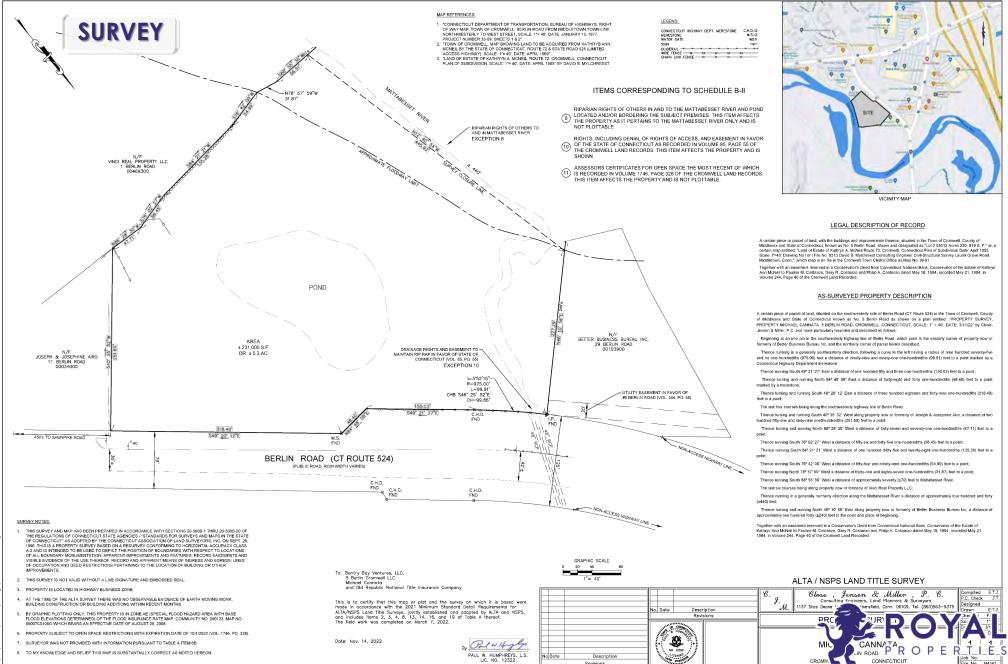

### **5-ACRE PARCEL FOR SALE**

#### ADDITIONAL INFORMATION:

- Development Opportunity in Cromwell, the "Crossroads of Connecticut"
- Ideal for Retail, Medical, Restaurant, Bank, and Cannabis Retail Sales
- Purchase Includes Both the Property and the Approved Special Permit for the Operation of Cannabis Retail Sales
- Quick First-to-Market Opportunity for Licensed Cannabis Operators in CT as Special Permits are Typically the Biggest Challenge for Getting to Market
- Licensed Cannabis Operators Would Simply Obtain Construction Permits to Proceed with Construction and Open Thereafter
- Ease of Access to Route 9 & Major Highways I-91, I-95 and I-84
- Parcel ID: 00095900
- Zoning: HB (Highway Business)