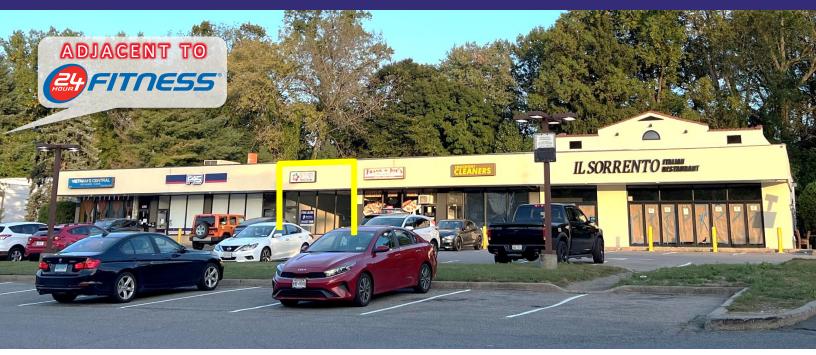

### 694-708 Central Park Avenue

### The Scarsdale Center

#### **AVAILABLE:**

1,400 SF In-Line (18' of Frontage)

#### **CO-TENANTS:**

F45 Training, Vietnam's Central Restaurant, Edgemont Cleaners, Frank & Joe's Deli and Il Sorrento Restaurant (coming soon)

#### **NEIGHBORING RETAILERS:**

24 Hour Fitness, HomeGoods, GolfZon, Walgreens, ShopRite, Chick-Fil-A, Panera Bread, Barnes & Noble, Charles Schwab, Chase, The UPS Store, Supercuts, Burger King, LI Bagel Café, Club Pilates, TD Bank, Blinds To Go, Starbucks, Dunkin' and many more