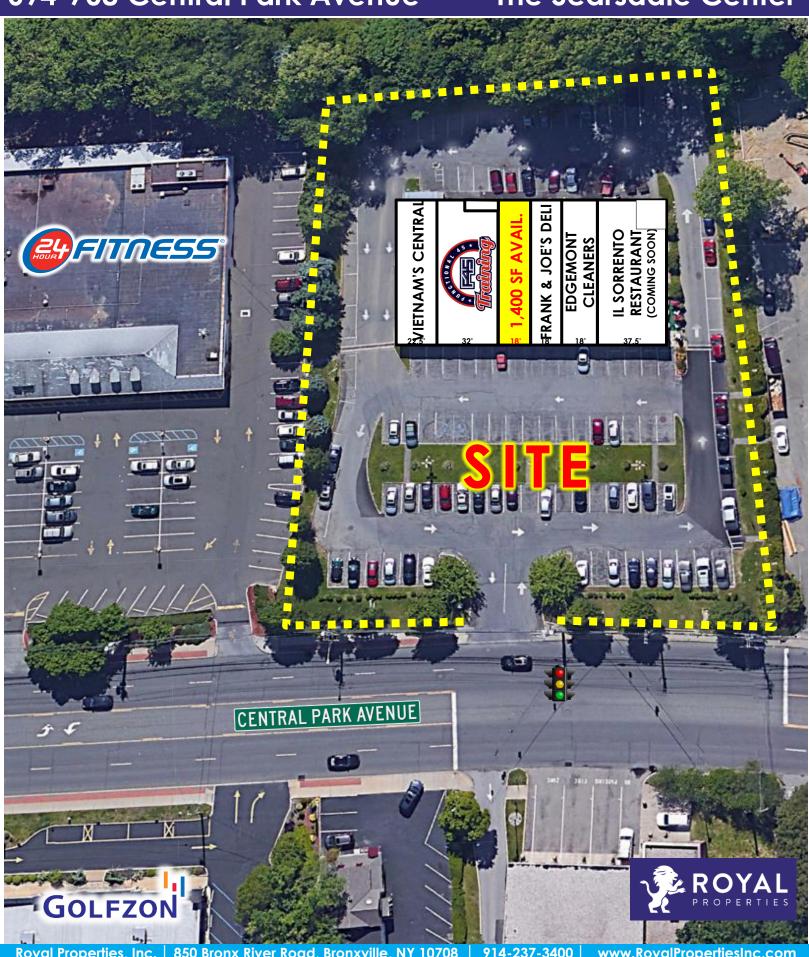

### 694-708 Central Park Avenue

### The Scarsdale Center

#### **AVAILABLE:**

1,400 SF In-Line (18' of Frontage)

#### **CO-TENANTS:**

F45 Training, Vietnam's Central Restaurant, Edgemont Cleaners, Frank & Joe's Deli and Il Sorrento Restaurant (coming soon)

#### ADDITIONAL INFORMATION:

- 12,000 SF GLA Shopping Center
- Located in the Hottest Retail Zone in Westchester County
- Tremendous Visibility on Central Park Avenue
- Brand New Roof
- Excellent On-Site Parking