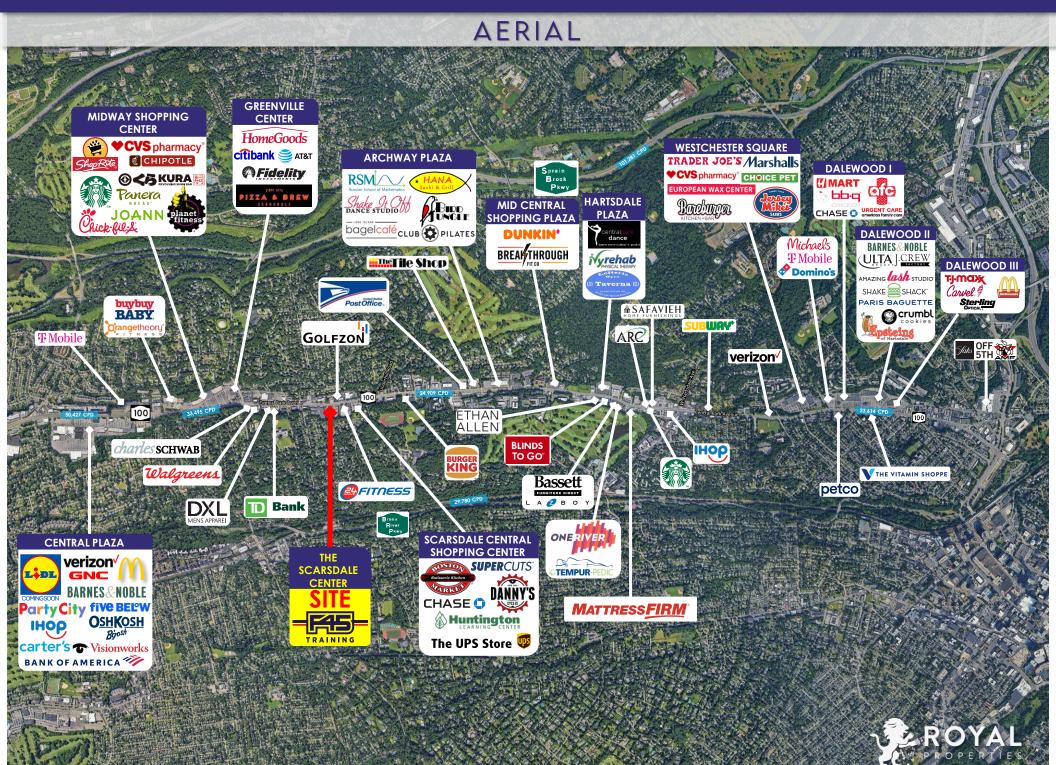

#### **NEIGHBORING RETAILERS:**

24 Hour Fitness, HomeGoods, GolfZon, Walgreens, ShopRite, Chick-Fil-A, Panera Bread, Barnes & Noble, Charles Schwab, Chase, The UPS Store, Supercuts, Burger King, LI Bagel Café, Club Pilates, TD Bank, Blinds To Go, Starbucks, Dunkin' and many more