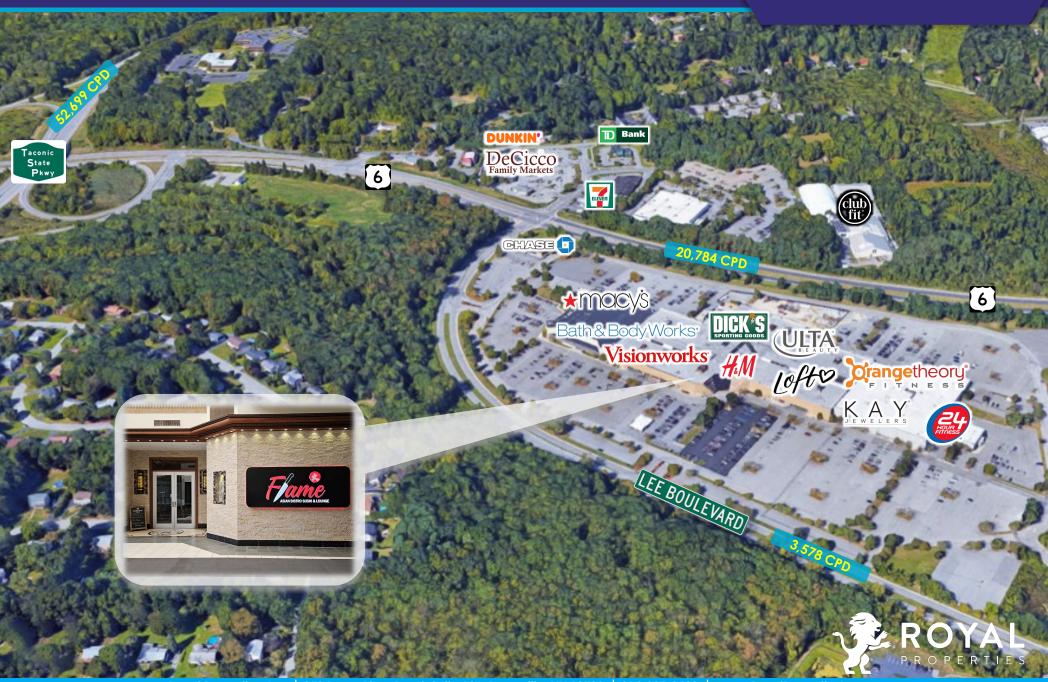

## **ADDITIONAL INFO**

- Situated in Affluent Northern Westchester County
- Join Macy's, Dick's Sporting Goods, ULTA, 24 Hour Fitness, Bath & Body Works, Express, Kay Jewelers, H&M, LOFT, Orangetheory Fitness, Visionworks, Aeropostale, Forever 21, The Children's Place, Foot Locker, Shoe Dept. Encore and more
- Easy Access from Route 6 and Close Proximity to the Taconic State Parkway
- TRAFFIC COUNTS:

20,784 Cars per Day Along Route 6 52,699 Cars per Day Along Taconic State Parkway 3,578 Cars per Day Alona Lee Boulevard

650 LEE BOULEVARD - YORKTOWN HEIGHTS, NY

#### **AERIAL**