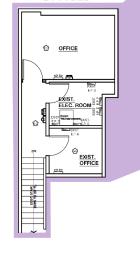

er & Freezer, Grill, Char Broiler, Deep Fryer, Ice Maker
- Direct Entrance From Parking Lot and Inside Mall
- Monthly Gross Rent: \$14,900

**ASKING KEY MONEY: \$80,000** 





## **ADDITIONAL INFO**

- Situated in Affluent Northern Westchester County
- Join Macy's, Dick's Sporting Goods, ULTA, 24 Hour Fitness, Bath & Body Works, Express, Kay Jewelers, H&M, LOFT, Orangetheory Fitness, Visionworks, Aeropostale, Forever 21, The Children's Place, Foot Locker, Shoe Dept. Encore and more
- Easy Access from Route 6 and Close Proximity to the Taconic State Parkway
- TRAFFIC COUNTS:

20,784 Cars per Day Along Route 6 52,699 Cars per Day Along Taconic State Parkway 3,578 Cars per Day Alona Lee Boulevard



650 LEE BOULEVARD - YORKTOWN HEIGHTS, NY



## **FLOOR PLAN**



#### **2ND FLOOR OFFICES**









## MALL SITE PLAN (LOWER LEVEL)



650 LEE BOULEVARD - YORKTOWN HEIGHTS, NY



#### **AERIAL**