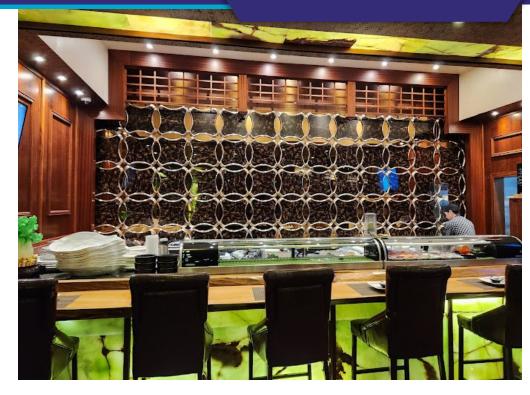

### **FEATURES**

- 5,862 SF Fully Built-out and Operational Restaurant
- 200 People Capacity (Approx. 150 Seating)
- Current Lease Expiring 6/30/2027
- Option Period Expiring 06/30/2032
- Fully Furnished High End Asian Bistro Restaurant
- Full-Service Kitchen, Raw & Sushi Bar, Beautiful Custom Bar, Two Party Rooms, and Outdoor Seating
- Kitchen Features: Walk-In Cooler & Freezer, Grill, Char Broiler, Deep Fryer, Ice Maker
- Direct Entrance From Parking Lot and Inside Mall
- Monthly Gross Rent: \$14,900