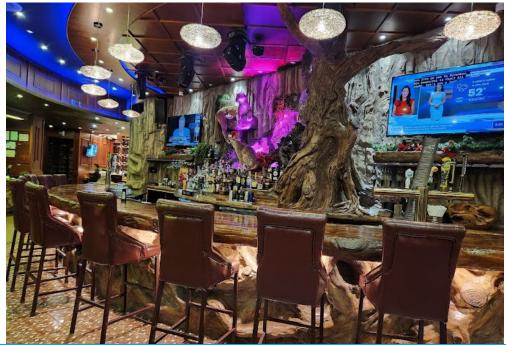

### **FEATURES**

- 5,862 SF Fully Built-out and Operational Restaurant
- 200 People Capacity (Approx. 150 Seating)
- Current Lease Expiring 6/30/2027
- Option Period Expiring 06/30/2032
- Fully Furnished High End Asian Bistro Restaurant
- Full-Service Kitchen, Raw & Sushi Bar, Beautiful Custom Bar, Two Party Rooms, and Outdoor Seating
- Kitchen Features: Walk-In Cooler & Freezer, Grill, Char Broiler, Deep Fryer, Ice Maker
- Direct Entrance From Parking Lot and Inside Mall
- Monthly Gross Rent: \$14,900