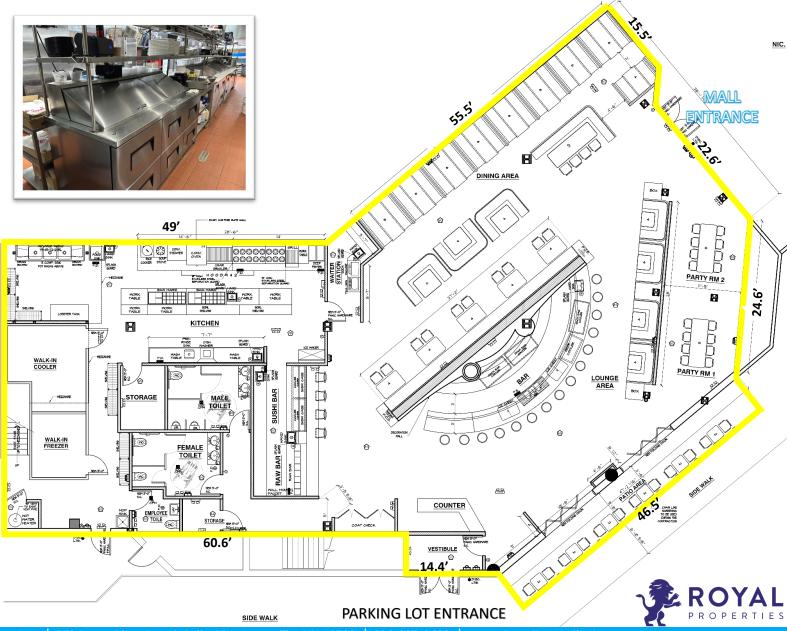

## **FLOOR PLAN**

### **FEATURES**

- 5,862 SF Fully Built-out and Operational Restaurant
- 200 People Capacity (Approx. 150 Seating)
- Current Lease Expiring 6/30/2027
- Option Period Expiring 06/30/2032
- Fully Furnished High End Asian Bistro Restaurant
- Full-Service Kitchen, Raw & Sushi Bar, Beautiful Custom Bar, Two Party Rooms, and Outdoor Seating
- Kitchen Features: Walk-In Cooler & Freezer, Grill, Char Broiler, Deep Fryer, Ice Maker
- Direct Entrance From Parking Lot and Inside Mall
- Monthly Gross Rent: \$14,900