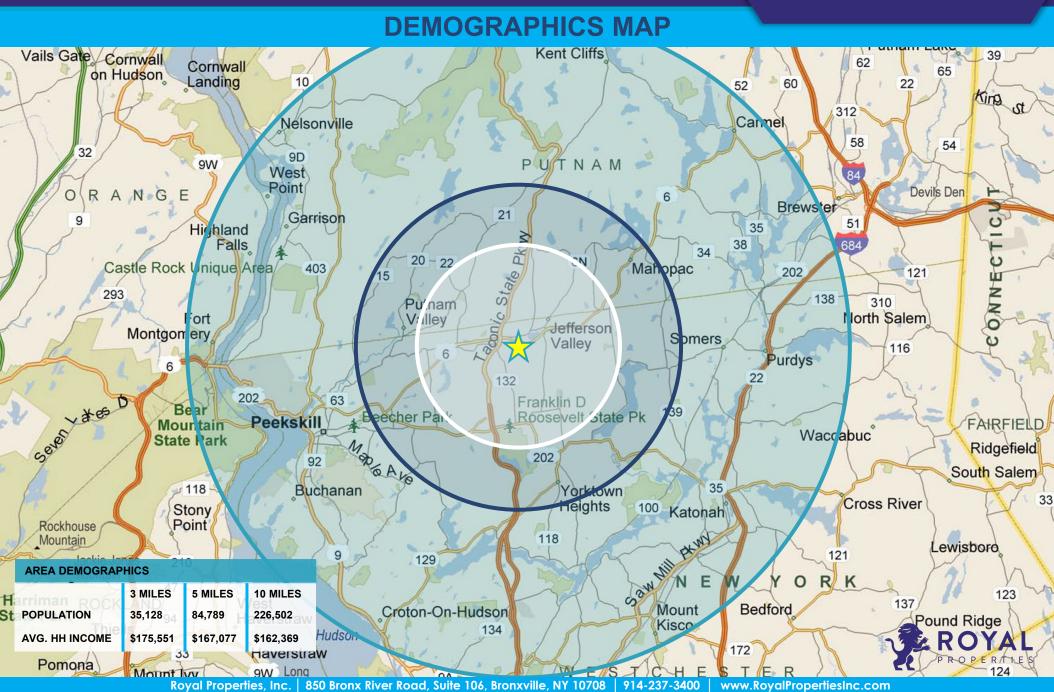

## **ADDITIONAL INFO**

- Situated in Affluent Northern Westchester County
- Join Macy's, Dick's Sporting Goods, ULTA, 24 Hour Fitness, Bath & Body Works, Express, Kay Jewelers, H&M, LOFT, Orangetheory Fitness, Visionworks, Aeropostale, Forever 21, The Children's Place, Foot Locker, Shoe Dept. Encore and more
- Easy Access from Route 6 and Close Proximity to the Taconic State Parkway
- TRAFFIC COUNTS: