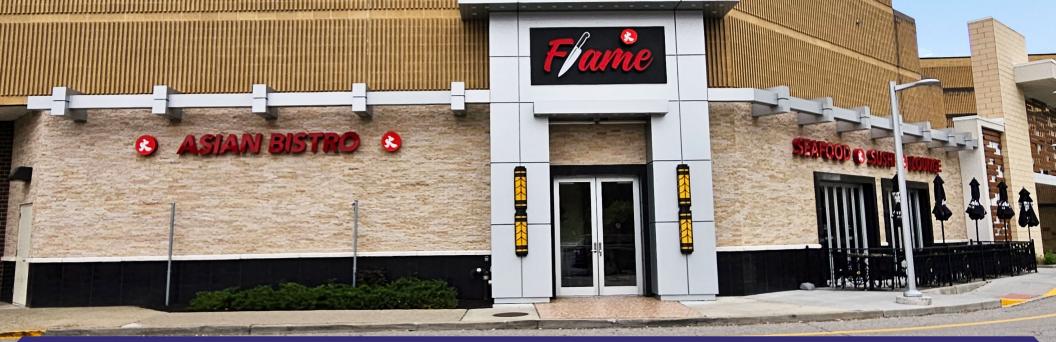

## 650 LEE BOULEVARD - YORKTOWN HEIGHTS, NY

### **FEATURES**

- 5,862 SF Fully Built-out and Operational Restaurant
- 200 People Capacity (Approx. 150 Seating)
- Current Lease Expiring 6/30/2027
- Option Period Expiring 06/30/2032
- Fully Furnished High End Asian Bistro Restaurant
- Full-Service Kitchen, Raw & Sushi Bar, Beautiful Custom Bar, Two Party Rooms, and Outdoor Seating
- Kitchen Features: Walk-In Cooler & Freezer, Grill, Char Broiler, Deep Fryer, Ice Maker
- Direct Entrance From Parking Lot and Inside Mall
- Monthly Gross Rent: \$14,900