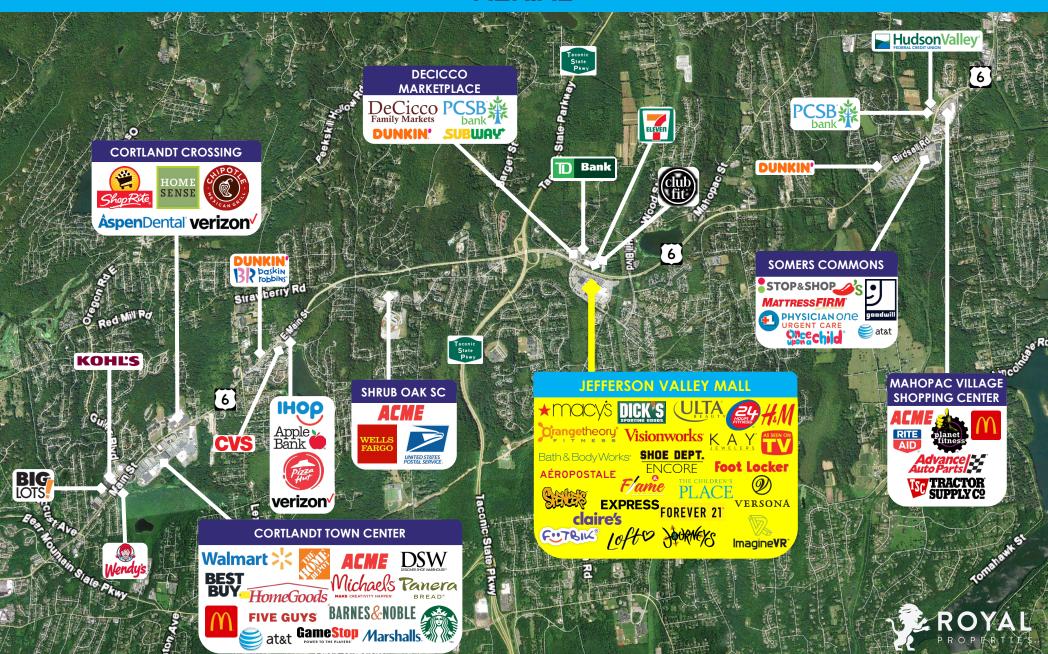

## **ADDITIONAL INFO**

- Situated in Affluent Northern Westchester County
- Join Macy's, Dick's Sporting Goods, ULTA, 24 Hour Fitness, Bath & Body Works, Express, Kay Jewelers, H&M, LOFT, Orangetheory Fitness, Visionworks, Aeropostale, Forever 21, The Children's Place, Foot Locker, Shoe Dept. Encore and more
- Easy Access from Route 6 and Close Proximity to the Taconic State Parkway
- TRAFFIC COUNTS:

20,784 Cars per Day Along Route 6 52,699 Cars per Day Along Taconic State Parkway 3,578 Cars per Day Alona Lee Boulevard

650 LEE BOULEVARD - YORKTOWN HEIGHTS, NY