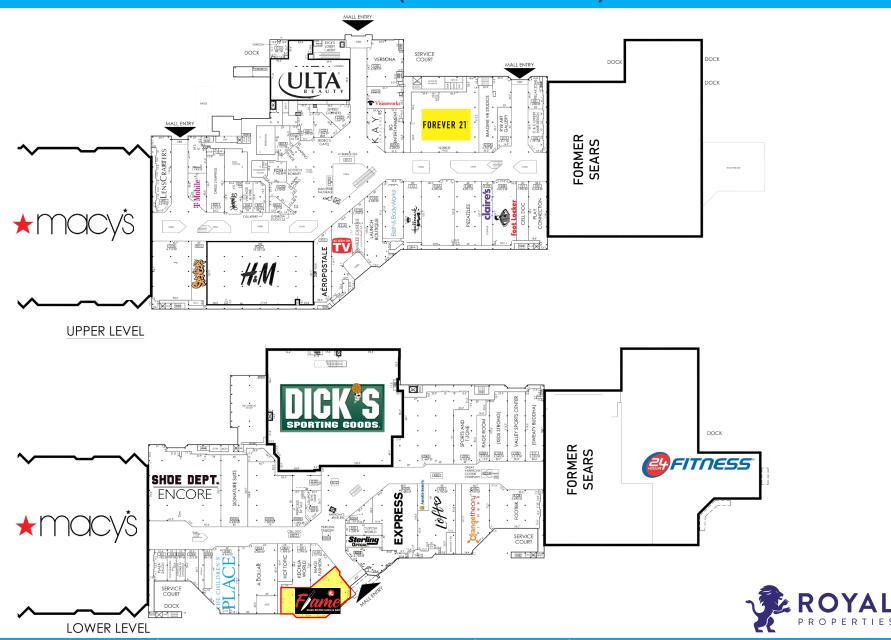

## MALL SITE PLAN (LOWER LEVEL)

650 LEE BOULEVARD - YORKTOWN HEIGHTS, NY

## **ADDITIONAL INFO**

- Situated in Affluent Northern Westchester County
- Join Macy's, Dick's Sporting Goods, ULTA, 24 Hour Fitness, Bath & Body Works, Express, Kay Jewelers, H&M, LOFT, Orangetheory Fitness, Visionworks, Aeropostale, Forever 21, The Children's Place, Foot Locker, Shoe Dept. Encore and more
- Easy Access from Route 6 and Close Proximity to the Taconic State Parkway
- TRAFFIC COUNTS: