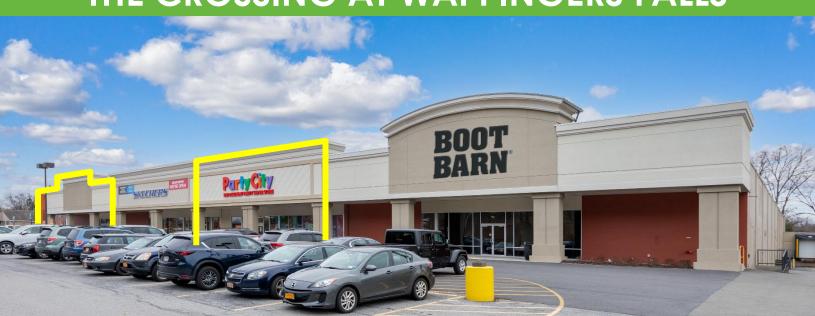

### AVAILABLE:

12,000 SF – (63' x 188') Can be Made Available 22,198 SF – End Cap (95' x 200' irr.)

CO-TENANTS: Boot Barn and Skechers