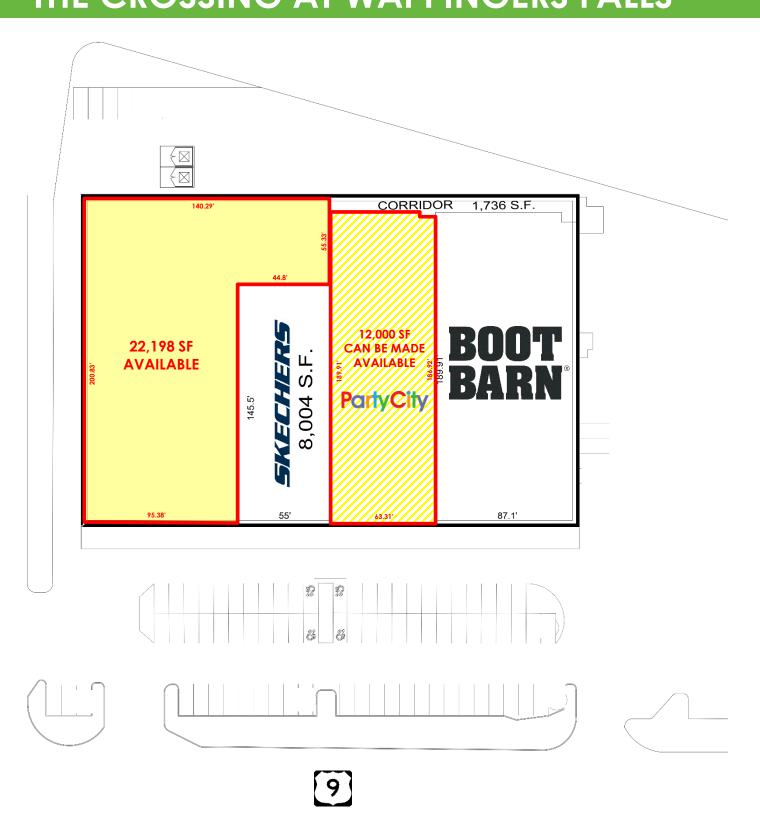

### AVAILABLE:

12,000 SF – (63' x 188') Can be Made Available 22,198 SF – End Cap (95' x 200' irr.)

CO-TENANTS: Boot Barn and Skechers