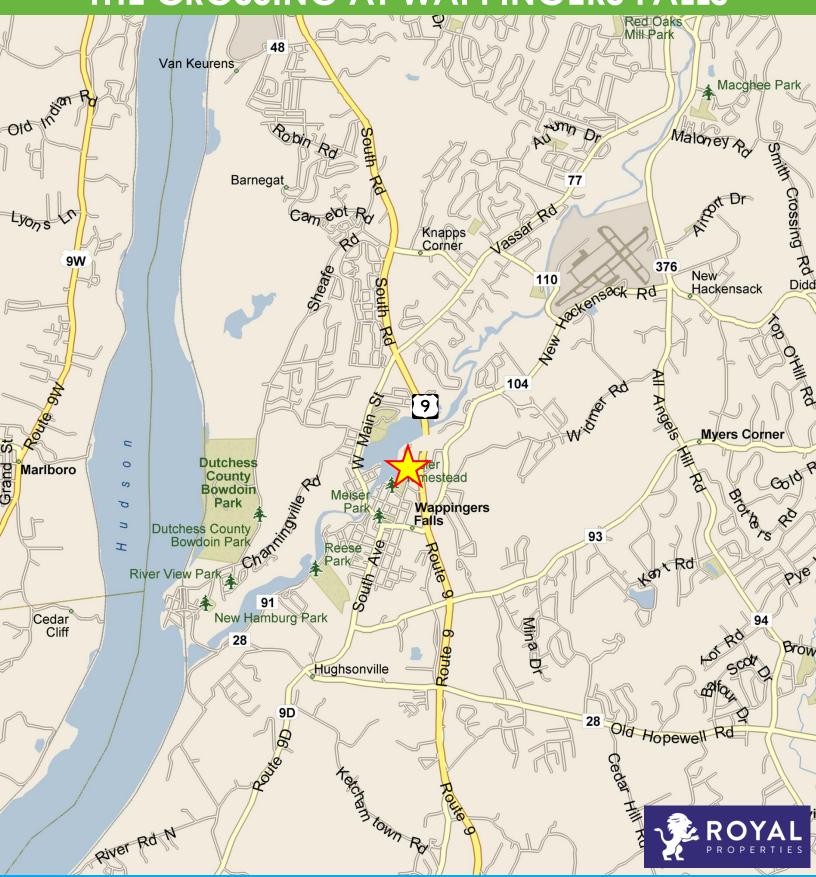

### **NEIGHBORING RETAILERS:**

BJ's Wholesale Club, Walgreens, Home Depot, T-Mobile, Rite Aid, Starbucks, Planet Fitness, Hannaford Supermarkets, Goodwill Superstore, Trustco Bank, Popeyes, Kpot Hot Pot & Barbeque, Girls Scouts Heart of the Hudson, Once Upon a Child, McDonald's, Chase Bank, Dunkin' Donuts, Smoothie King, Big Lots, Dollar General, Wendy's, Verizon, and many more

### TRAFFIC COUNT:

47,574 Cars per Day Along Route 9