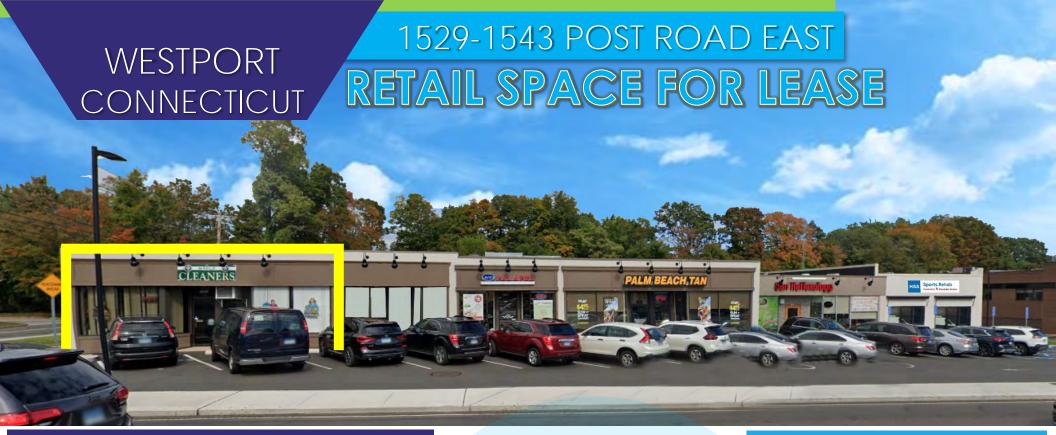

# PROPERTY HIGHLIGHTS:

- 11,000 SF Retail Strip Center
- 60+ Parking Spaces
- Highly Visible
- Signalized Intersection