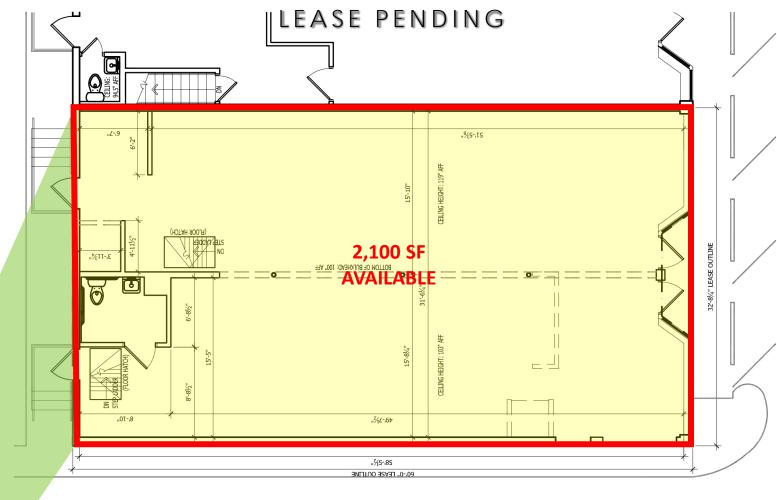

tness, Bank of America, Shake Shack, Starbucks, Walgreens, CVS, The UPS Store, and many more

RFNT:

Call For Details

CAM/TAXES: \$11.00/SF

# PROPERTY HIGHLIGHTS:

- 11,000 SF Retail Strip Center
- 60+ Parking Spaces
- Highly Visible
- Signalized Intersection

### TRAFFIC COUNTS:

20,600 Cars per Day Along Post Road

| AREA DEMOGRAPHICS |           |           |           |
|-------------------|-----------|-----------|-----------|
|                   | 1 Mile    | 3 Miles   | 5 Miles   |
| Population        | 5,097     | 32,907    | 99,352    |
| Avg. HH<br>Income | \$352,602 | \$361,678 | \$272,831 |

For More Information, Please Contact: 914-237-3400

Jeff Kintzer - Ext. 103 Jeff@RoyalPropertiesInc.com





# 1529-1543 POST ROAD EAST

# WESTPORT CONNECTICUT

**BASEMENT** 

ELEC PANEL



MAPLE AVENUE N



POST ROAD EAST