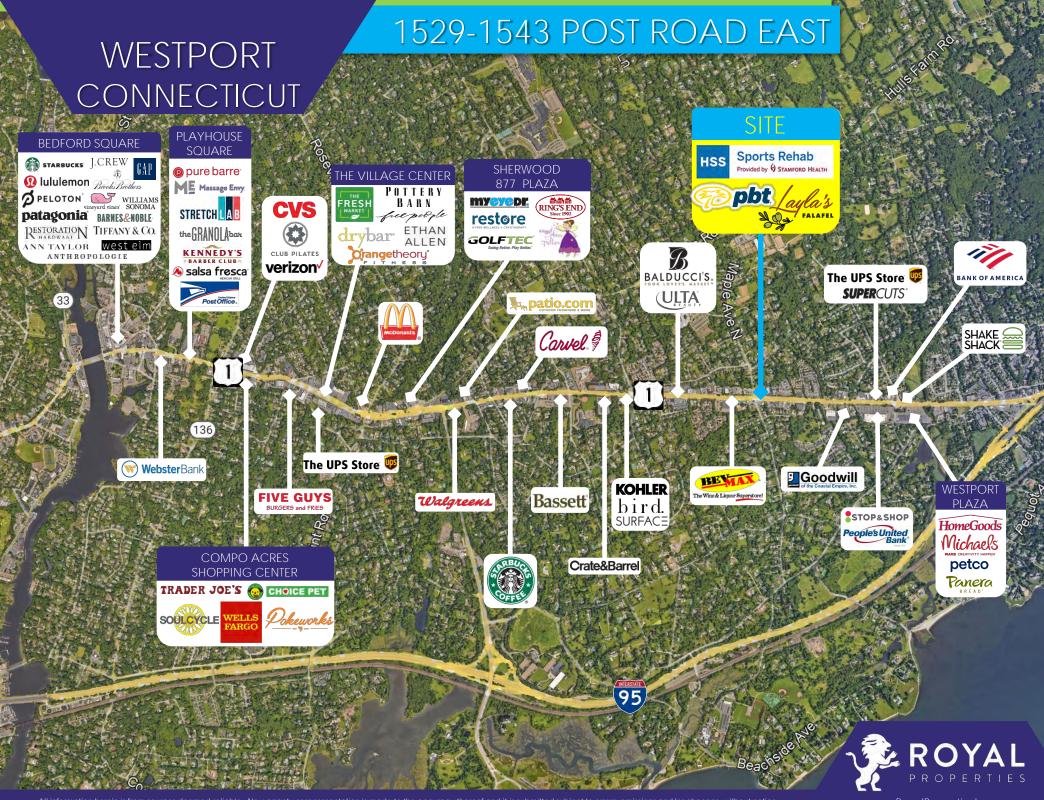

#### **NEIGHBORING RETAILERS:**

Balducci's, The Fresh Market, Trader Joe's, BevMax, Stop & Shop, Goodwill, Crate & Barrel, Bassett, Kohler, HomeGoods, Panera, Petco, Michael's, Ulta Beauty, Orangetheory Fitness, Bank of America, Shake Shack, Starbucks, Walgreens, CVS, The UPS Store, and many more