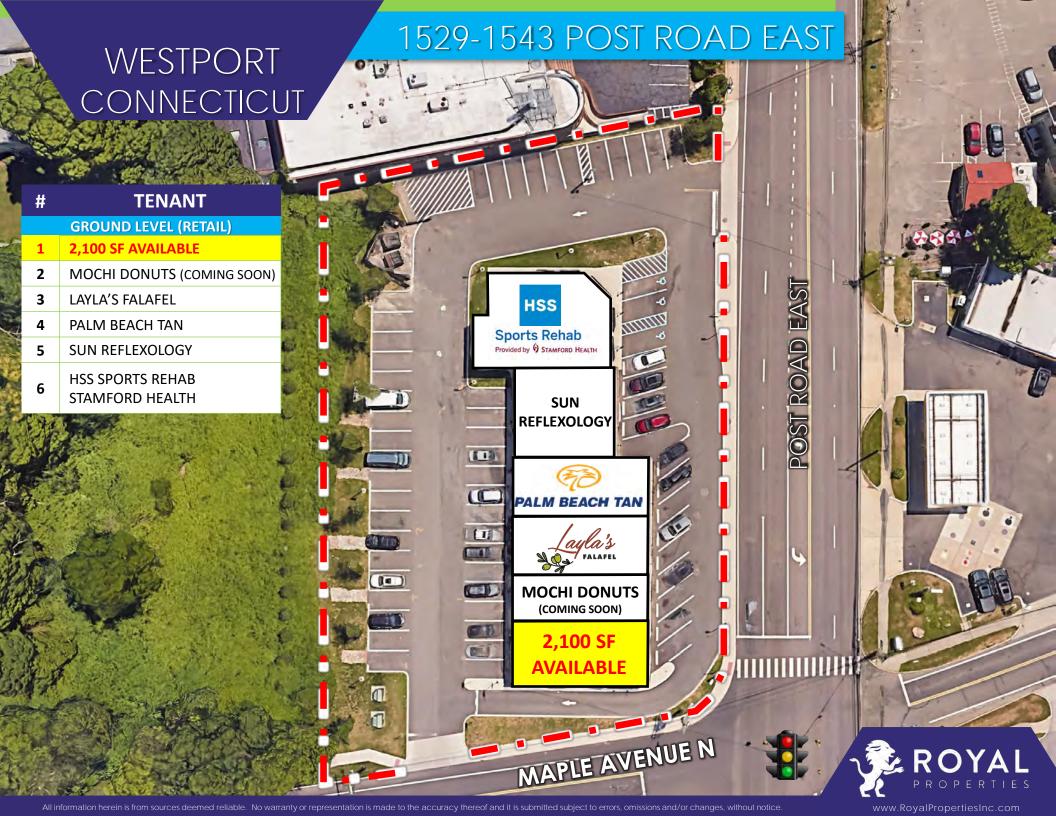

## AVAILABLE:

2,100 SF End Cap (32'8" x 58'5")

#### CO-TENANTS:

HSS Sports Rehab by Stamford Health, Mochi Donuts (Coming Soon), Palm Beach Tan, Layla's Falafel, and Sun Reflexology