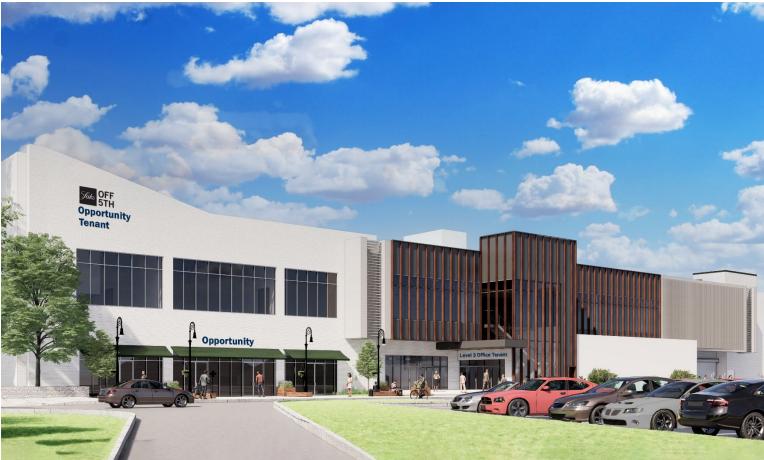

## ROYAL PROPERTIES NAMED EXCLUSIVE LEASING BROKER FOR FORMER LORD & TAYLOR BUILDING IN STAMFORD, CT

**STAMFORD, CT** -- Royal Properties, Inc. is pleased to announce that they have been retained to exclusively lease the former Lord + Taylor building, a Retail/Entertainment/Medical Redevelopment at 110 High Ridge Road, Stamford, Connecticut.

110 High Ridge Road is a 159,582 square foot three level structure on 12.4 acres with up to 81,990 sq. ft. of space available for lease on two levels, 25,229 sq. ft. on level 2 and 56,761 sq. ft. on level 3. Current tenants include a 28,618± sq. ft. Saks OFF 5TH and a high-end national grocer which plans to open a 48,974± sq. ft. supermarket in the Spring of 2024.