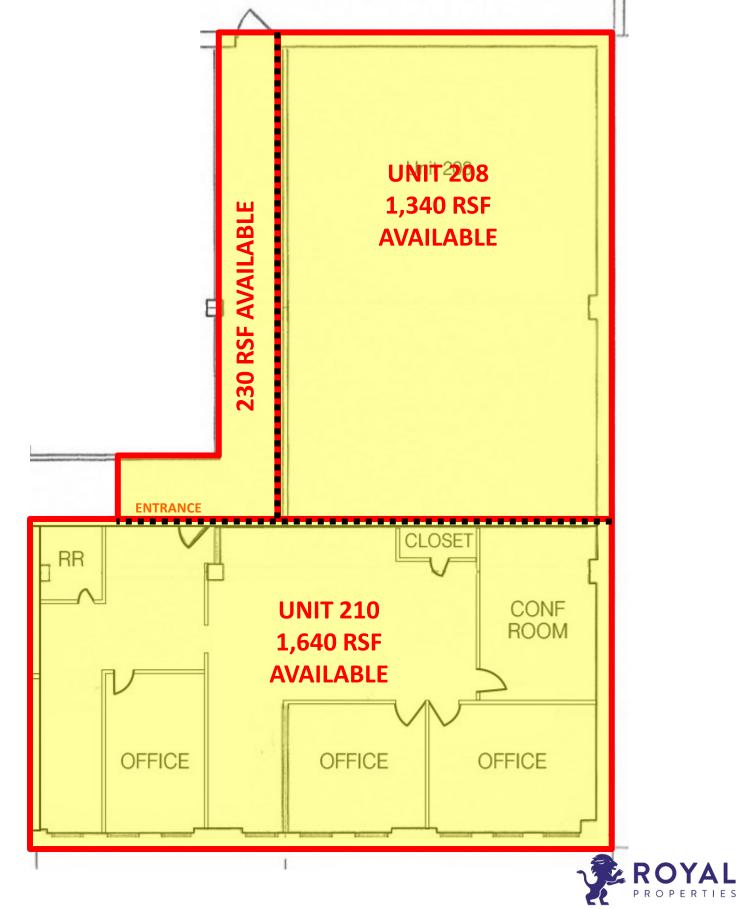

#### AVAILABLE:

1,340 SF Second Floor Office Can Be Combined to 1,640 SF Second Floor Office 3,210 RSF