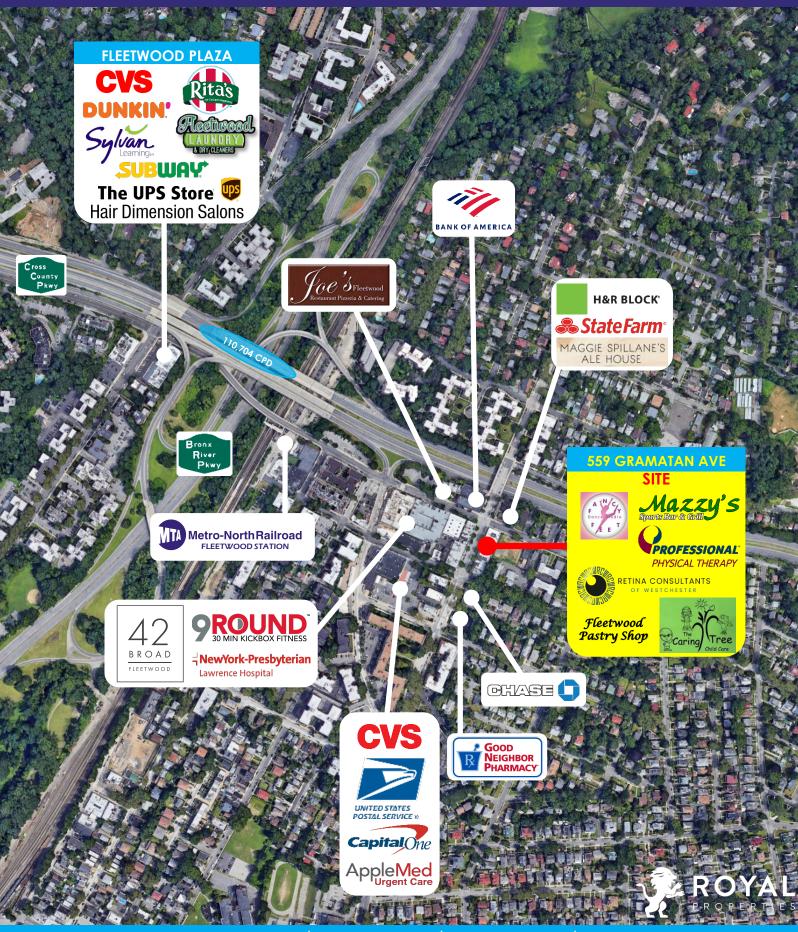

#### **NEIGHBORING RETAILERS:**

New York Presbyterian/Lawrence Hospital, CVS, United States Postal Service, AppleMed Urgent Care, Good Neighbor Pharmacy, Chase, Bank of America, StateFarm and many more

#### ADDITIONAL INFORMATION:

- 16,532 GLA Neighborhood Retail/Office Building
- Located in the Heart of Fleetwood
- Dedicated Lobby with ADA Elevator
- Multiple Parking Options including a Municipal Parking Garage with Hourly and Monthly Parking Available)