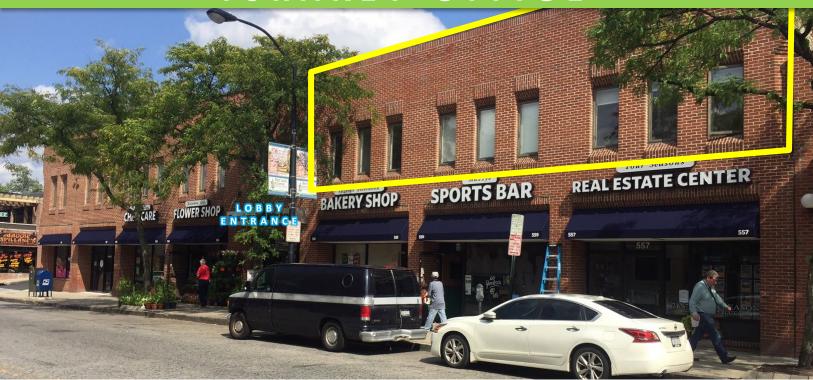

### Mount Vernon, NY OFFICE FOR LEASE 559 Gramatan Avenue TURNKEY OFFICE

#### **CO-TENANTS:**

Fleetwood Bakery Shop, Mazzy's Sports Bar, Four Seasons Real Estate, Professional Physical Therapy, The Caring Tree Childcare, Retina Consultants of Westchester, and Fancy Feet Dance Studio