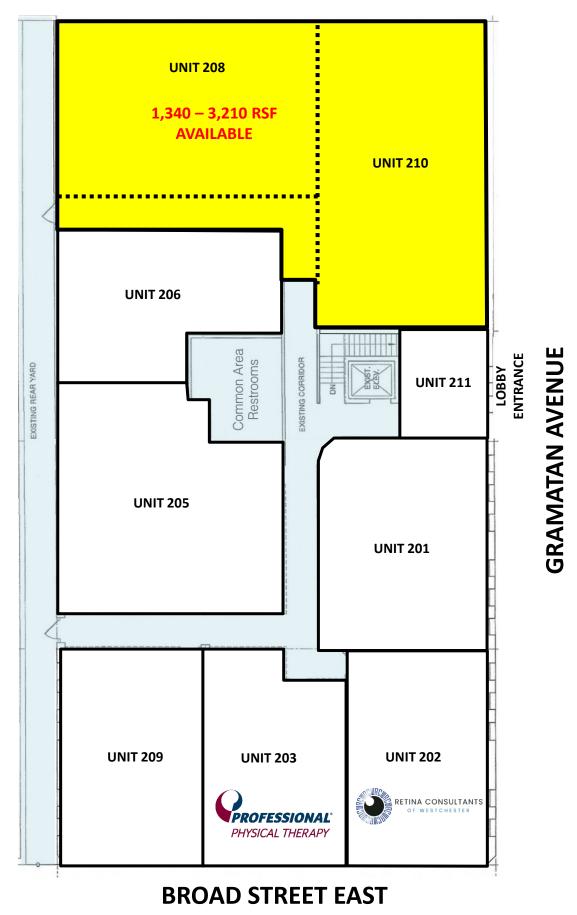

#### AVAILABLE:

1,340 SF Second Floor Office Can Be Combined to 1,640 SF Second Floor Office 3,210 RSF

#### **CO-TENANTS:**

Fleetwood Bakery Shop, Mazzy's Sports Bar, Four Seasons Real Estate, Professional Physical Therapy, The Caring Tree Childcare, Retina Consultants of Westchester, and Fancy Feet Dance Studio