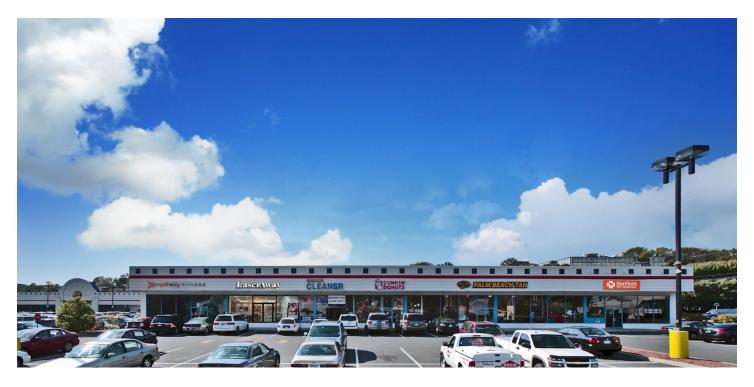

## **ROYAL PROPERTIES BRINGS SHOPRITE PLAZA TO 100% OCCUPANCY**

STAMFORD, CT - Royal Properties, Inc. is pleased to announce that LaserAway has signed a 10-year lease with options at 2000 West Main Street (Route 1), Stamford, Connecticut.

LaserAway has leased 1,625 square feet in ShopRite Plaza, bringing the center to 100% occupancy. The center is situated off I-95 at the Old Greenwich and Stamford border and provides 540 parking spaces. LaserAway will join ShopRite, Banfield Pet Hospital, Orangetheory Fitness, Dunkin', First County Bank, and more. "LaserAway was drawn to the center due to ShopRite's high sales volume and the great traffic counts of 16,245 vehicles per day along West Main Street," states Jeff Kintzer, Principal of Royal Properties, Inc., who is the exclusive broker for ShopRite Plaza. Michael Miller from SCG Retail represented the tenant in this transaction.