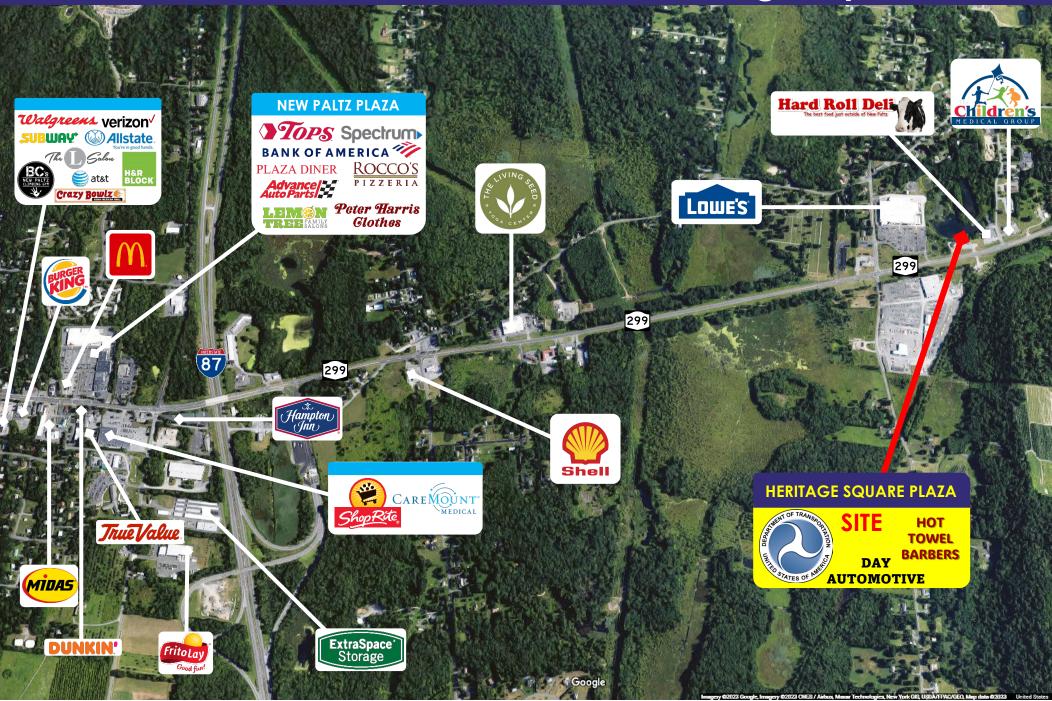

## **NEIGHBORING RETAILERS:**

Lowe's Home Improvement Store, Miracle Ear, The Children's Medical Group, Hard Roll Deli, Country Farms, All Space Storage, Speedway and more

## **TRAFFIC COUNTS:**

19,548 Cars Per Day Along Route 299

### **ADDITIONAL INFORMATION:**

- •8,200 SF Strip Center on 5 Acres
- Corner Lot
- Excellent Frontage
- Just East of Lowe's
- Plenty of Parking
- Within a Mile of I-87 Exit 18 in New Paltz
- Mix of Retail and Office Tenants