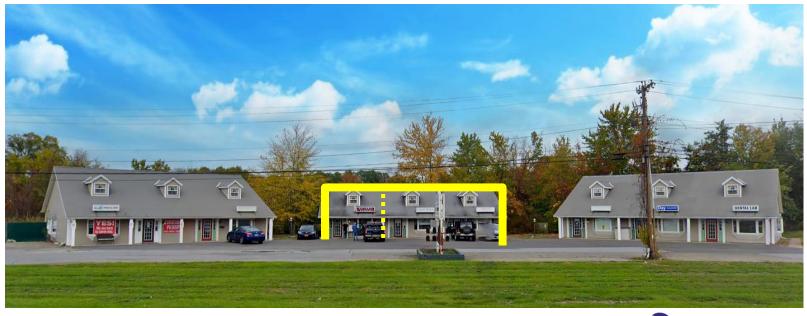

#### **AVAILABLE:**

640 - 1920 SF End Cap

### **ADDITIONAL INFORMATION:**

- •8,200 SF Strip Center on 5 Acres
- Corner Lot
- Excellent Frontage
- Just East of Lowe's
- Plenty of Parking
- Within a Mile of I-87 Exit 18 in New Paltz
- Mix of Retail and Office Tenants