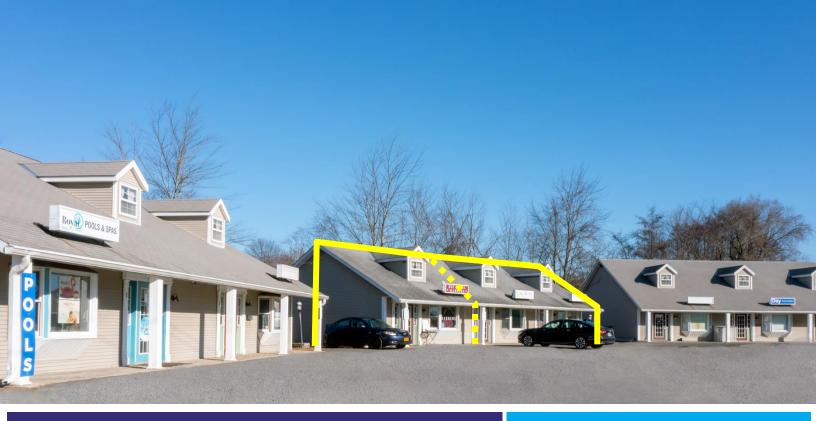

#### **AVAILABLE:**

640 - 1920 SF End Cap

### **ADDITIONAL INFORMATION:**

- •8,200 SF Strip Center on 5 Acres
- Corner Lot
- Excellent Frontage
- Just East of Lowe's
- Plenty of Parking
- Within a Mile of I-87 Exit 18 in New Paltz
- Mix of Retail and Office Tenants