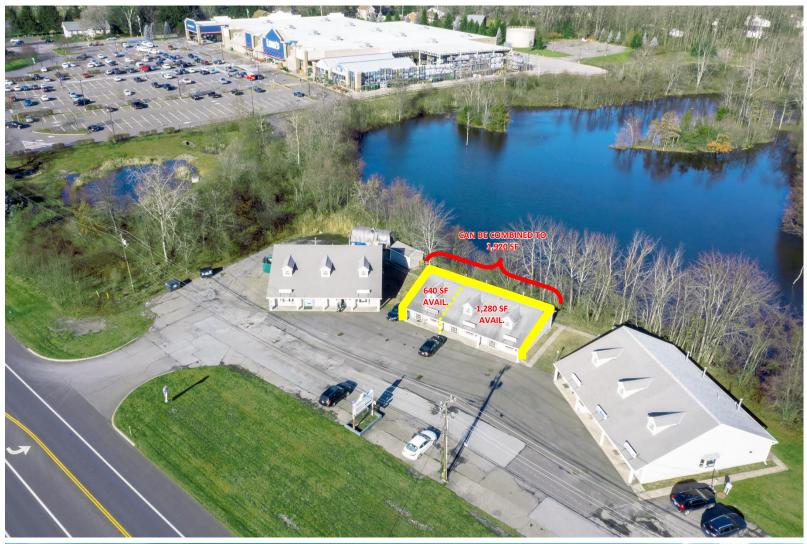

#### **AVAILABLE:**

640 - 1920 SF End Cap

### **ADDITIONAL INFORMATION:**

- •8,200 SF Strip Center on 5 Acres
- Corner Lot
- Excellent Frontage
- Just East of Lowe's
- Plenty of Parking
- Within a Mile of I-87 Exit 18 in New Paltz
- Mix of Retail and Office Tenants