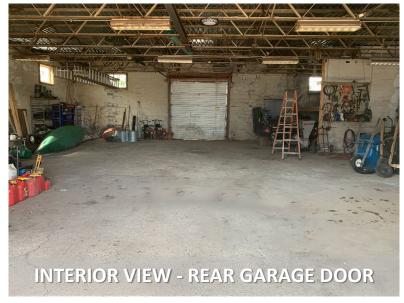

#### **AVAILABLE:**

2,892 SF Freestanding Building

### ADDITIONAL INFORMATION:

- 0.12 Acre Lot
- 6 Parking Spaces
- Rear Yard
- Front and Rear Garage Doors
- Gas Line
- ±50' of Frontage on Irving Avenue
- Ceiling Heights:
  - 11'3" to the Beams
  - 13'6" to the Deck

### **GARAGE DOOR**