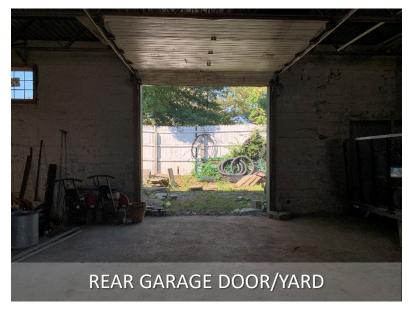

### ADDITIONAL INFORMATION:

- 0.12 Acre Lot
- 6 Parking Spaces
- Rear Yard
- Front and Rear Garage Doors
- Gas Line
- ±50' of Frontage on Irving Avenue
- Ceiling Heights:
  - 11'3" to the Beams
  - 13'6" to the Deck

### **REAR YARD**