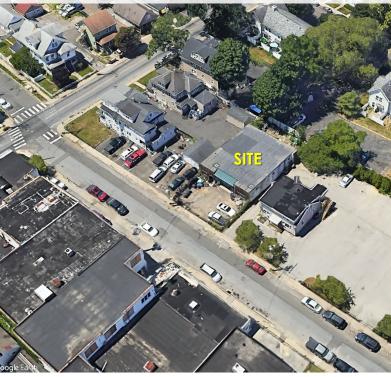

## 12 Irving Avenue

### ADDITIONAL INFORMATION:

- 0.12 Acre Lot
- 6 Parking Spaces
- Rear Yard
- Front and Rear Garage Doors
- Gas Line
- ±50' of Frontage on Irving Avenue
- Ceiling Heights:
  - 11'3" to the Beams
  - 13'6" to the Deck

### **REAR YARD**

### **GARAGE DOOR**