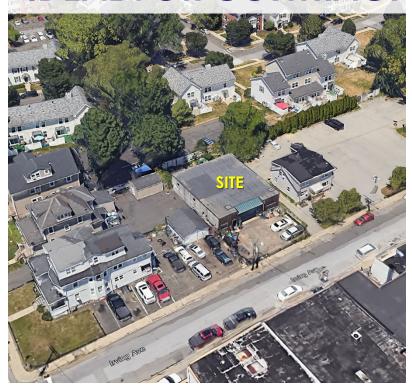

## 12 Irving Avenue

### ADDITIONAL INFORMATION:

- 0.12 Acre Lot
- 6 Parking Spaces
- Rear Yard
- Front and Rear Garage Doors
- Gas Line
- ±50' of Frontage on Irving Avenue
- Ceiling Heights:
  - 11'3" to the Beams
  - 13'6" to the Deck

### **REAR YARD**

### **GARAGE DOOR**