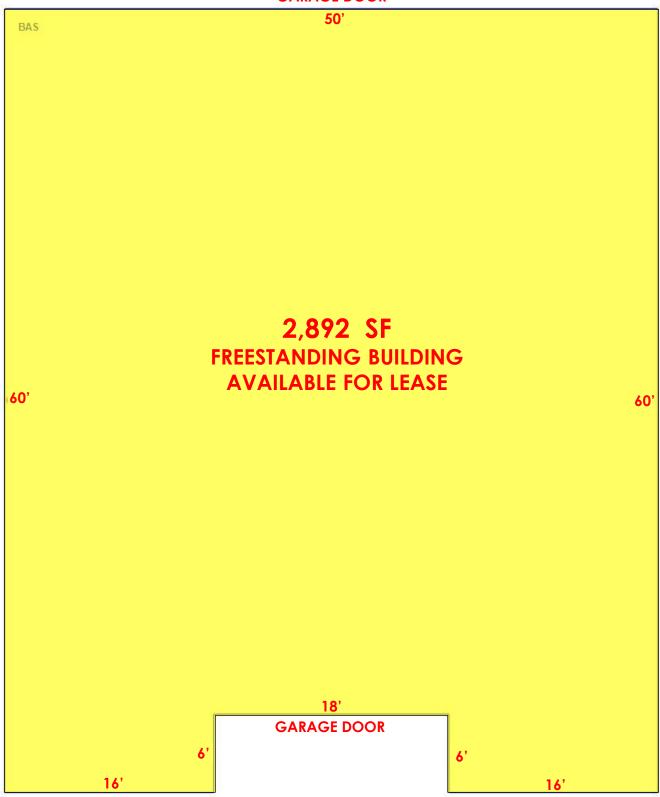

#### **AVAILABLE:**

2,892 SF Freestanding Building

### ADDITIONAL INFORMATION:

- 0.12 Acre Lot
- 6 Parking Spaces
- Rear Yard
- Front and Rear Garage Doors
- Gas Line
- ±50' of Frontage on Irving Avenue
- Ceiling Heights:
  - 11'3" to the Beams
  - 13'6" to the Deck

### **GARAGE DOOR**