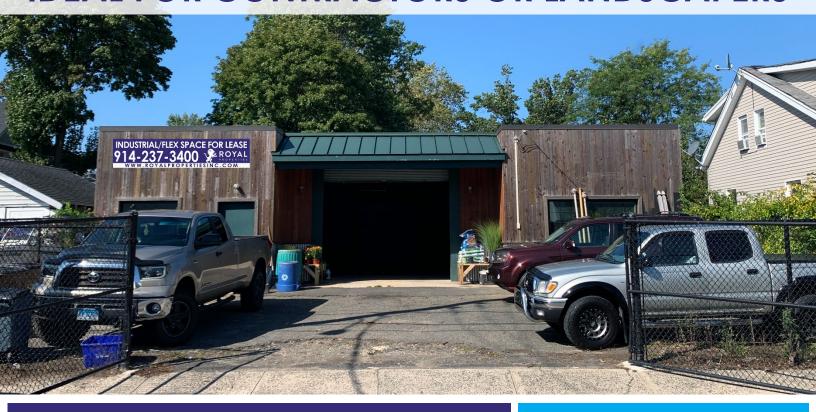

### IDEAL FOR CONTRACTORS OR LANDSCAPERS

### ADDITIONAL INFORMATION:

- 0.12 Acre Lot
- 6 Parking Spaces
- Rear Yard
- Front and Rear Garage Doors
- Gas Line
- ±50' of Frontage on Irving Avenue
- Ceiling Heights:
  - 11'3" to the Beams
  - 13'6" to the Deck