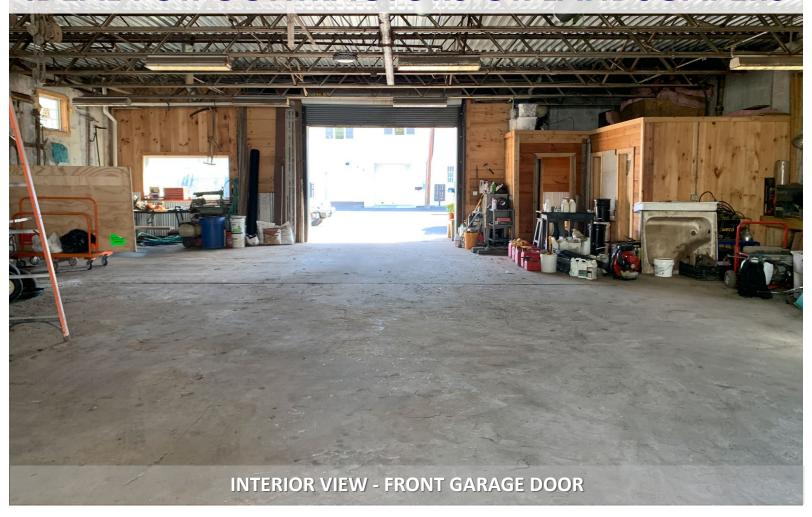

### ADDITIONAL INFORMATION:

- 0.12 Acre Lot
- 6 Parking Spaces
- Rear Yard
- Front and Rear Garage Doors
- Gas Line
- ±50' of Frontage on Irving Avenue
- Ceiling Heights:
  - 11'3" to the Beams
  - 13'6" to the Deck

### **GARAGE DOOR**