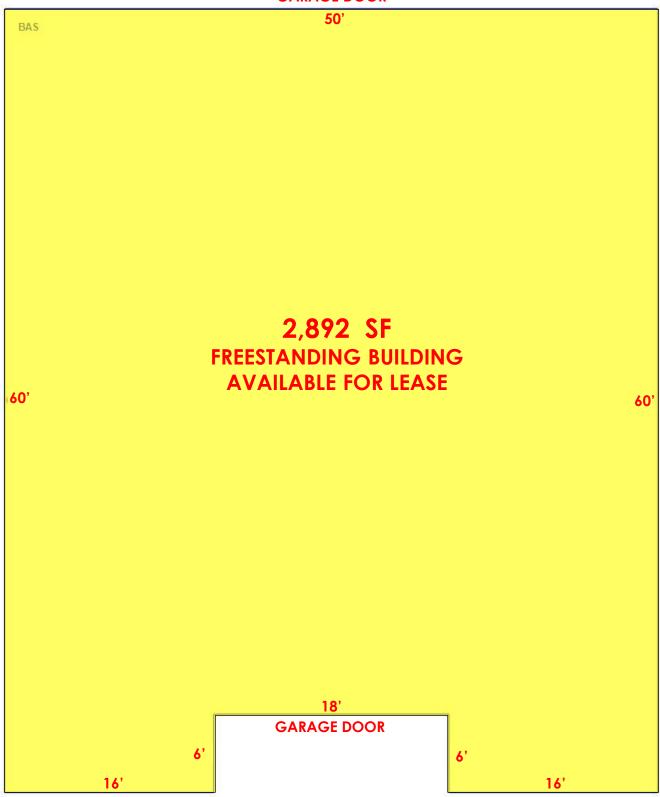

#### **AVAILABLE:**

2,892 SF Freestanding Building

### ADDITIONAL INFORMATION:

- 0.12 Acre Lot
- 6 Parking Spaces
- Rear Yard
- Front and Rear Garage Doors
- Gas Line
- ±50' of Frontage on Irving Avenue
- Ceiling Heights:
  - 11'3" to the Beams
  - 13'6" to the Deck