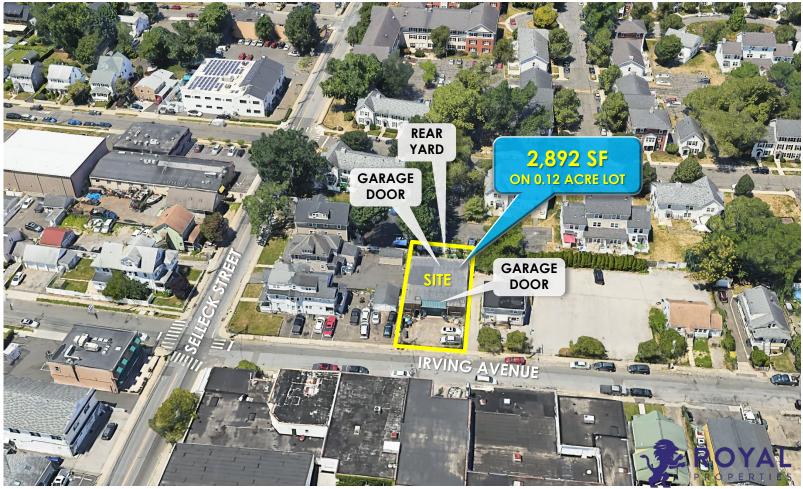

#### **AVAILABLE:**

2,892 SF Freestanding Building

### ADDITIONAL INFORMATION:

- 0.12 Acre Lot
- 6 Parking Spaces
- Rear Yard
- Front and Rear Garage Doors
- Gas Line
- ±50' of Frontage on Irving Avenue
- Ceiling Heights:
  - 11'3" to the Beams
  - 13'6" to the Deck

### **REAR YARD**

### **GARAGE DOOR**